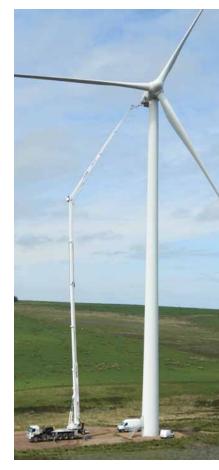

On the truck mounted front the chart shows moderate increases in fleet sizes but does not reflect the growing number of larger truck mounted lifts coming into the market.

| TOP TRUCK MOUNTED FLEETS |       |               |             |  |  |
|--------------------------|-------|---------------|-------------|--|--|
| Company                  | Total | Truck mounted | Van mounted |  |  |
| Nationwide Platforms     | 633   | 281           | 352         |  |  |
| Access Hire Nationwide   | 503   | 48            | 455         |  |  |
| Loxam                    | 280   | 130           | 150         |  |  |
| Facelift                 | 107   | 82            | 25          |  |  |
| Easi Uplifts             | 106   | 64            | 42          |  |  |
| Smart Platform Rental    | 100   | 95            | 5           |  |  |
| Warren Access            | 43    | 16            | 27          |  |  |
| Orion                    | 35    | 35            | 0           |  |  |
| Blade Access             | 30    | 30            | 0           |  |  |
| Manlift                  | 27    | 27            | 0           |  |  |
| Wilson Access            | 18    | 18            | 0           |  |  |
| AA Access                | 11    | 11            | 0           |  |  |
| Rapid Platforms          | 10    | 10            | 0           |  |  |