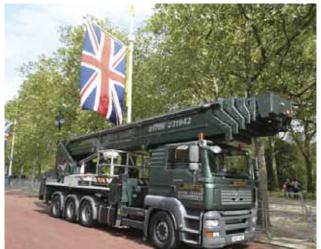

On the truck mounted front the chart shows moderate increases in fleet sizes but does not reflect the growing number of larger truck mounted lifts coming into the market.

| TOP TRUCK MOUNTED FLEETS |       |               |             |  |  |
|--------------------------|-------|---------------|-------------|--|--|
| Company                  | Total | Truck mounted | Van mounted |  |  |
| Nationwide Platforms     | 633   | 281           | 352         |  |  |
| Access Hire Nationwide   | 503   | 48            | 455         |  |  |
| Loxam                    | 280   | 130           | 150         |  |  |
| Facelift                 | 107   | 82            | 25          |  |  |
| Easi Uplifts             | 106   | 64            | 42          |  |  |
| Smart Platform Rental    | 100   | 95            | 5           |  |  |
| Warren Access            | 43    | 16            | 27          |  |  |
| Orion                    | 35    | 35            | 0           |  |  |
| Blade Access             | 30    | 30            | 0           |  |  |
| Manlift                  | 27    | 27            | 0           |  |  |
| Wilson Access            | 18    | 18            | 0           |  |  |
| AA Access                | 11    | 11            | 0           |  |  |
| Rapid Platforms          | 10    | 10            | 0           |  |  |