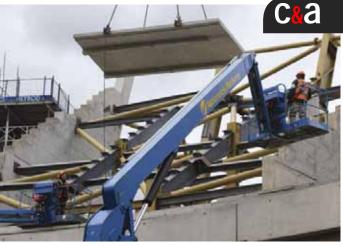

#### Industry leading innovations

Putting safety and efficiency at the heart of your work

Our Material Handling Attachments (MHAs) securely store awkward, heavy or bulky materials at height.

The pioneering SkySiren® is designed to simultaneously stop the movement of a machine in an entrapment situation, whilst also alerting colleagues to the incident with a flashing light and emergency siren.

These CE certified products are designed to be retro-fitted to powered access equipment in a matter of minutes. Innovations available include SkySiren anti-entrapment solution, the SkySentry unauthorised use preventation system, and a comprehensive range of Material Handling Attachments (MHAs) designed to aid material handling at height.