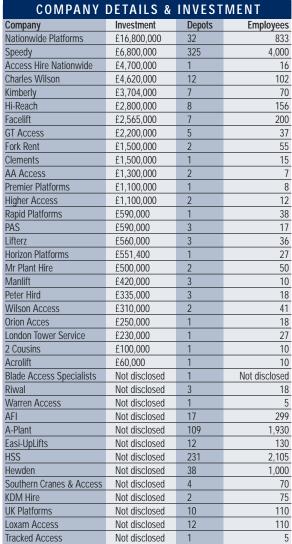

#### **I** 0845 745 0000

www.nationwideplatforms.co.uk Follow us on twitter @NWPlatforms

A Lavendon Group Company

This year's survey is a model of stability and shows how the UK powered access rental market is doing far better than the crane market. Virtually no major changes in position occurred with any changes arising from the odd case where we estimated a fleet last year but received the actual numbers this year. While fleet size has generally been static, investment is certainly well up on last year with the biggest spender being Lavendon. Several other companies such as Kimberly, more than doubled their capital expenditure in the past 12 months - most likely to compensate for the fleet aging that took place in 2009 and 2010 which also crept into the start of last year. One notable exception to the static fleet syndrome is general rental company Speedy Hire, which has invested heavily in both small self-propelled scissor lifts while adding to its extensive push around scissor fleet.