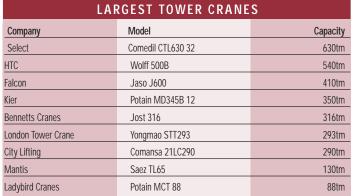

TOP 30 MOBILE CRANE HIRERS

| TOP 10               | TOWER CRAN  | E COMPANIES | ;             |
|----------------------|-------------|-------------|---------------|
| Company              | Total Units | Top Slewers | Self Erectors |
| Select Plant         | 288         | 288         | 0             |
| Falcon Crane Hire    | 201         | 185         | 16            |
| HTC                  | 195         | 195         | 0             |
| London Tower Crane   | 160         | 140         | 20            |
| Mantis Cranes        | 97          | 9           | 88            |
| City Lifting         | 85          | 73          | 12            |
| Ladybird             | 65          | 28          | 37            |
| Bennetts Cranes      | 58          | 55          | 3             |
| Irish Cranes&Lifting | 29          | 29          | 0             |
| Arcomet              | 29          | 9           | 20            |