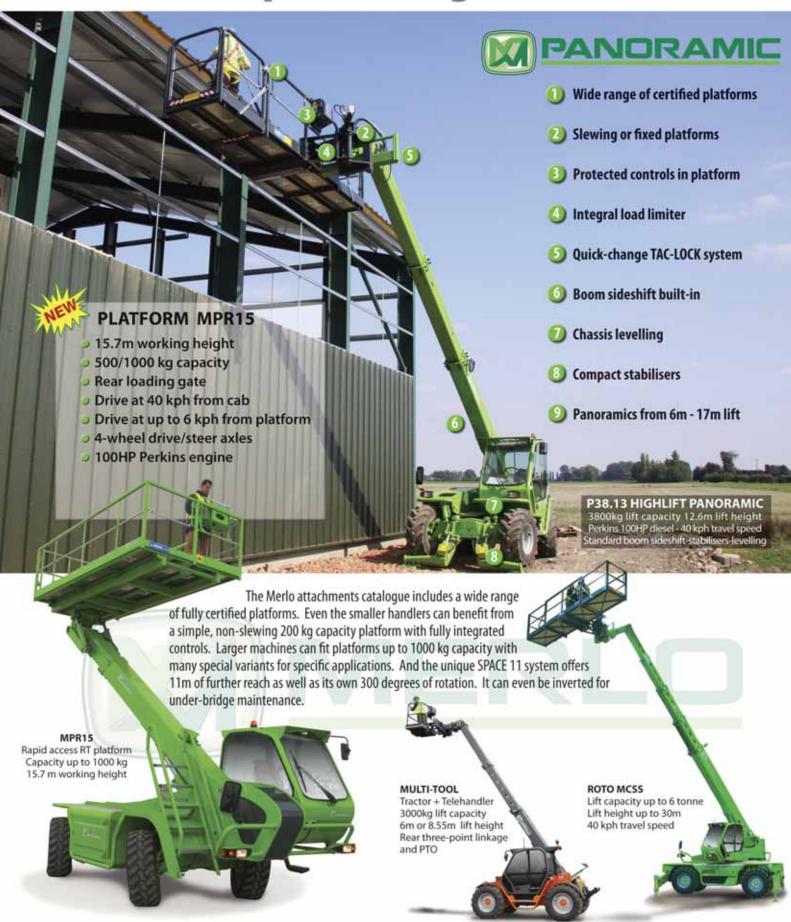

|  |  |  |  |  |  |  |  |
| Higher Access        | 35m    | Omme 3700RJ        |  |  |  |  |  |  |  |  |
| Orion Access         | 32m    | Palazzani TSJ 34   |  |  |  |  |  |  |  |  |
| Manlift Hire         | 32m    | Palazzani Ragno 34 |  |  |  |  |  |  |  |  |
| Kimberly             | 28m    | Teupen Leo 30GT    |  |  |  |  |  |  |  |  |
| GT Access            | 28m    | Teupen Leo 30GT    |  |  |  |  |  |  |  |  |
| Acrolift             | 28m    | Teupen Leo 30GT    |  |  |  |  |  |  |  |  |
| Nationwide Platforms | 27.7m  | Omme 3000          |  |  |  |  |  |  |  |  |
| Highway Plant        | 27.7m  | Omme 3000          |  |  |  |  |  |  |  |  |
| Rapid Platforms      | 27m    | F.Schmidt FS290    |  |  |  |  |  |  |  |  |













### **MERLO** - Specialising in Solutions!





Merlo has specialised in producing certified telehandler platform solutions for many years. All-hydrostatic full time 4WD ensures precise and consistent operation. Safety is paramount, with instant braking and legendary Merlo all-round visibility.

And what a range there is - Merlo handlers from 7m lift height all the way up to 30m lift Roto models can benefit from a range of EN280-compliant platforms. Whether small or large capacity, Merlo telehandlers are exceptionally compact and manoeuvrable for their class!



Specialising in Solutions! www.merlo.co.uk







## **Telehandlers**

This is the ninth year that we have been covering telehandlers and after excellent progress last year have struggled this year to get rental companies to respond. It seems that like farmers when times are