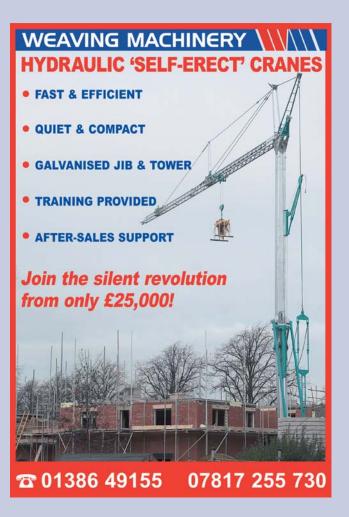

## Ex-Rental Fleet platforms Serviced, tested and ready to go!

| Genie S45 Boom      | 1999 | Choice of 4 | £15,500 |
|---------------------|------|-------------|---------|
| Genie S40 Boom      | 1999 | Choice of 6 | £14,000 |
| Genie S60 Boom      | 1999 |             | £22,500 |
| Genie S65 Boom      | 1999 |             | £27,000 |
| UpRight SB60        | 1999 | Choice of 2 | £18,500 |
|                     |      |             |         |
| JLG 1932 E3 Scissor | 2002 | Choice of 6 | £4,000  |
| JLG 3246 E2 Scissor | 2002 | Choice of 6 | £5,500  |

Telephone **02893 344080/07836 777995** or email your enquiry to robin@accesserental.com

- Manufactured in Germany to the highest standards from regenerated polyethylene
- Safe and easy to handle will not splinter
- No water absorption
- High resistance to impact and vertical pressures
- Under normal working conditions unbreakable
- Inbuilt memory, adapting to working surface
- Custom sizes available
- Supporting mobile cranes, self erecting tower cranes, loader cranes, aerial work platforms, concrete pumps, tele handlers
- Load bearing capacities from 5 to 300 tonnes
- 3 year warranty against breakage