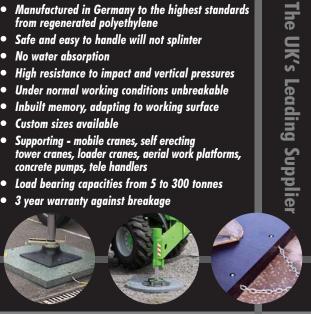

Telephone **02893 344080/07836 777995** or email your enquiry to robin@accesserental.com

- Manufactured in Germany to the highest standards from regenerated polyethylene
- Safe and easy to handle will not splinter
- No water absorption
- High resistance to impact and vertical pressures
- Under normal working conditions unbreakable
- Inbuilt memory, adapting to working surface
- Custom sizes available
- Supporting mobile cranes, self erecting tower cranes, loader cranes, aerial work platforms, concrete pumps, tele handlers
- Load bearing capacities from 5 to 300 tonnes
- 3 year warranty against breakage