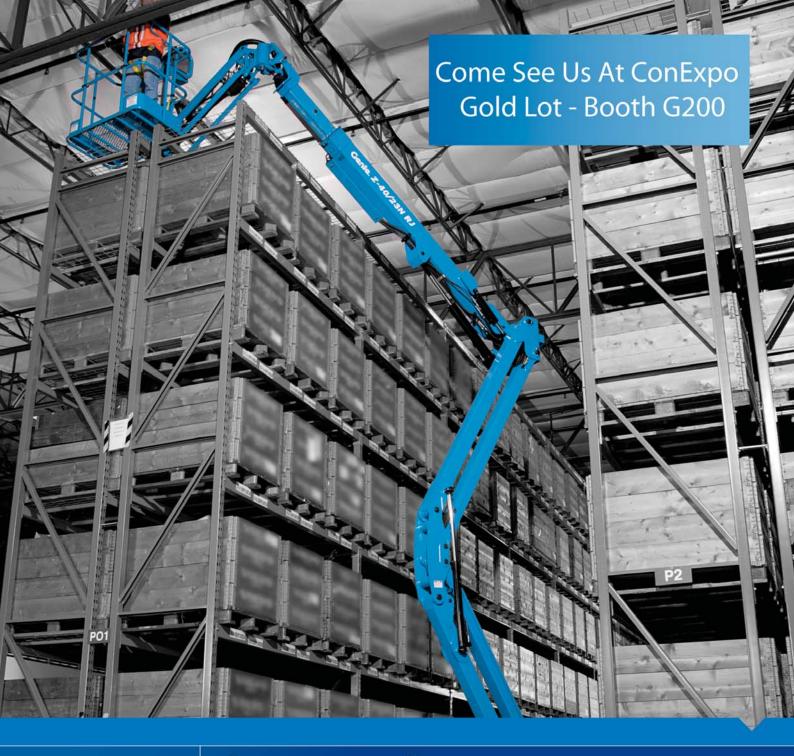

# ingenuity

Genie introduces the  $Z^*$ -40/23N: the industry's first  $Z^*$ -boom with an AC drive system. This breakthrough design manoeuvres through tight spaces with quiet, energy-efficient operation — as well as excellent drive speed, gradeability and traction.

Revolutionary variable-speed technology also delivers quick repositioning within the  $Z^{-40/23}$ N's entire range of motion. You get smooth, responsive control of multiple functions at the same time.

Get the latest in accessibility and ingenuity. Think Blue.

01476 584333

EMAIL infoeurope@genieind.com
WEB genieindustries.com