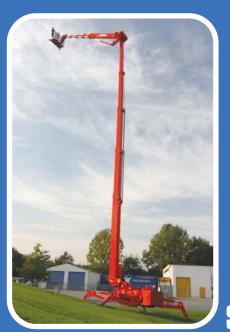

## The new Leo 50 GT

• Preview By prior appointment • Location Wiltshire, UK

• Contact Jason Hall, jhall@hilcoeurope.com, + 44 (0) 8453 130 140 www.hilcoind.com

Winner of the SED Awards for

Excellence - The new Leo 50 GTX

with big basket capacity.

**Compact dimensions allow** every Teupen model to pass through standard doorways, whilst the tracked chassis creates low ground bearing pressure to eliminate <u>damage to floors.</u>

## **AVAILABLE FOR RE-RENT**

The Leo range of tracked access is now available for Re-rent from Ranger Equipment

- Simple and fast set up
- Compact and easy to manoeuvre
- Working heights up to 50m
- 180 degree basket rotation
- Big outreach (50 GT)
- Big capacity (50 GTX)
- Easy to drive into a building

Manufactured by Teupen and distributed in the UK by RANGER EQUIPMENT 52 Shaw Street, Whittington Moor, Chesterfield, Derbyshire S41 9AY www.tracked-access.co.uk • www.teupen.uk.com • Tel 0870 225 5554