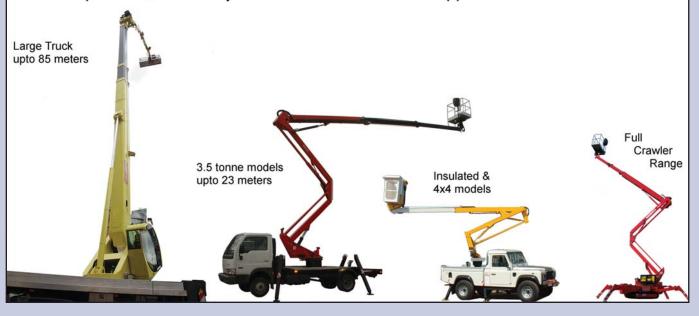

## PKS-600

Super-compact Aerial Work Platform This super-compact work platform is ideal for working in tight spaces Battery operated and driveable at full height, the PKS-600 weighs just 653kg and folds down to fit into a small van!

- Up to 6m of working height
- Compact only 0.78 x 1.47m
- stows to just 1.13m
- Battery operated for 'clean-air' and quiet operation

Call the Kermco team today for all your powered access needs models range from 3m to 101m!

**UK Distributor for Farone aerial platforms** Mobile 07790 295081 Email info@kermco.co.uk