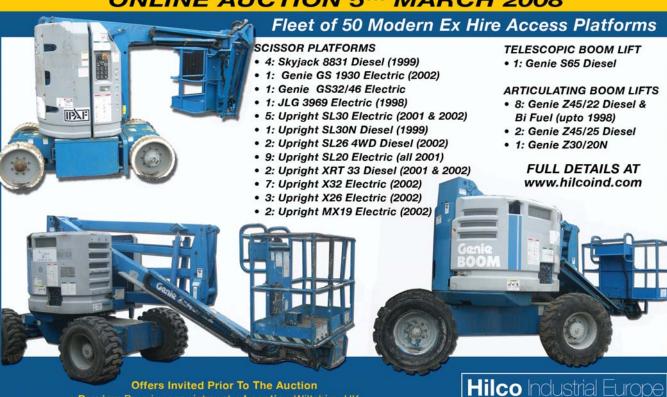

**CESAR Registered Plant** 

Contact James Brown Day on



 $\begin{array}{c} 0871\ 508\ 1204 \\ 01702\ 437788 \end{array}$ Tel Fax

Email planthire @fmlinsurance.com

FML Insurance Services LTD Authorised and regulated by the Financial Services Authority 309970







make it simple for you to obtain the right machine - at the best value!
All AFI used machines are categorised into bands for quality assurance and to help you stay within budget restrictions, whilst allowing you to fulfil your application

AFI Aerial Platforms Limited 2nd Floor West Wing, Diamond House, Diamond Business Park, Thornes Moor Road, Wakefield WF2 8PT www.afi-uplift.co.uk

requirements

CONTACT AFI RESALE:

Tel: 08707 879835

Fax: 08707 879836

Or Email: resale@afi-uplift.co.uk

On behalf of a retained client





## The new Leo 50 GT

• Preview By prior appointment • Location Wiltshire, UK

• Contact Jason Hall, jhall@hilcoeurope.com, + 44 (0) 8453 130 140 www.hilcoind.com



Winner of the SED Awards for

Excellence - The new Leo 50 GTX

with big basket capacity.

**Compact dimensions allow** every Teupen model to pass through standard doorways, whilst the tracked chassis creates low ground bearing pressure to eliminate <u>damage to floors.</u>

SALES • HIRE • SERVICE



Auctioneers • Liquidators • Appraisers

## **AVAILABLE FOR RE-RENT**

The Leo range of tracked access is now available for Re-rent from Ranger Equipment

- Simple and fast set up
- Compact and easy to manoeuvre
- Working heights up to 50m
- 180 degree basket rotation
- Big outreach (50 GT)
- Big capacity (50 GTX)
- Easy to drive