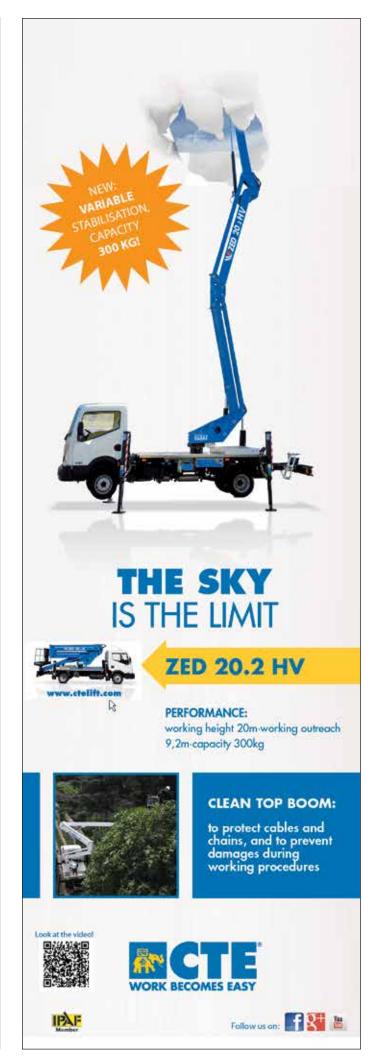

#### **CTE**

On the France Elevateur stand, CTE will show its new Zed models, including the 23 metre Z23.2JH truck mounted work platform, which has been totally redesigned to meet the latest EN2380:2013 standards and heavier chassis. The new machines make extensive use of ultra-high yield SSAB Docol steel to reduce weight without compromising performance.