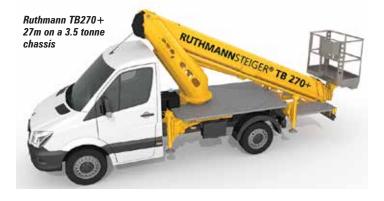

#### **New Ruthman 27m**

German truck mounted platform manufacturer Ruthmann will unveil the TB270+ - a new version of its 27 metre TB270 on a 3.5 tonne chassis. The redesign was forced by the increased weight of the new Euro 6 truck chassis, which are now beginning to ship. This necessitated a lighter top of course if the 3.5 tonne GVW was to be respected. Ruthmann says it has employed innovative steel fabrication techniques and its 'multibevelled' boom and superstructure designs from the 22 metre TBR 220 to cut weight, while improving performance - including the ability to go to the machine's full height with its maximum 230kg platform

capacity or up to 16.4 metres outreach with its reduced 100kg capacity - almost two metres more than the current unit. The machine on the stand has been sold to French rental group Killoutou.

Other Ruthmann exhibits will include the first production unit of its new 48 metre T480 announced last September, since when the company has managed to improve some performance characteristics. The unit on the stand is sold to French rental company SMMI, mounted on a three axle All Terrain Volvo FMX truck. This unit will be joined by a 54 metre T540 mounted on a four axle Volvo FMX chassis sold to Joly Location.