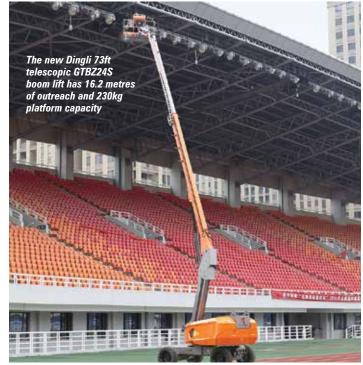

## Intermat

dealers for its international network The new 46ft GTBZ16AE articulated battery electric boom offers a 16 metre working height and over seven metres of outreach with an up and over height of 7.89 metres. Direct electric AC drive motors provide 30 percent gradeability and longer battery life. The new 73ft telescopic GTBZ24S boom lift has 16.2 metres of outreach and 230kg platform capacity. The unit has a rising boom pivot point, two section telescopic boom and 130 degree articulated jib. Standard specification includes four wheel drive, oscillating axle, Deutz power and 180 degrees platform rotation.