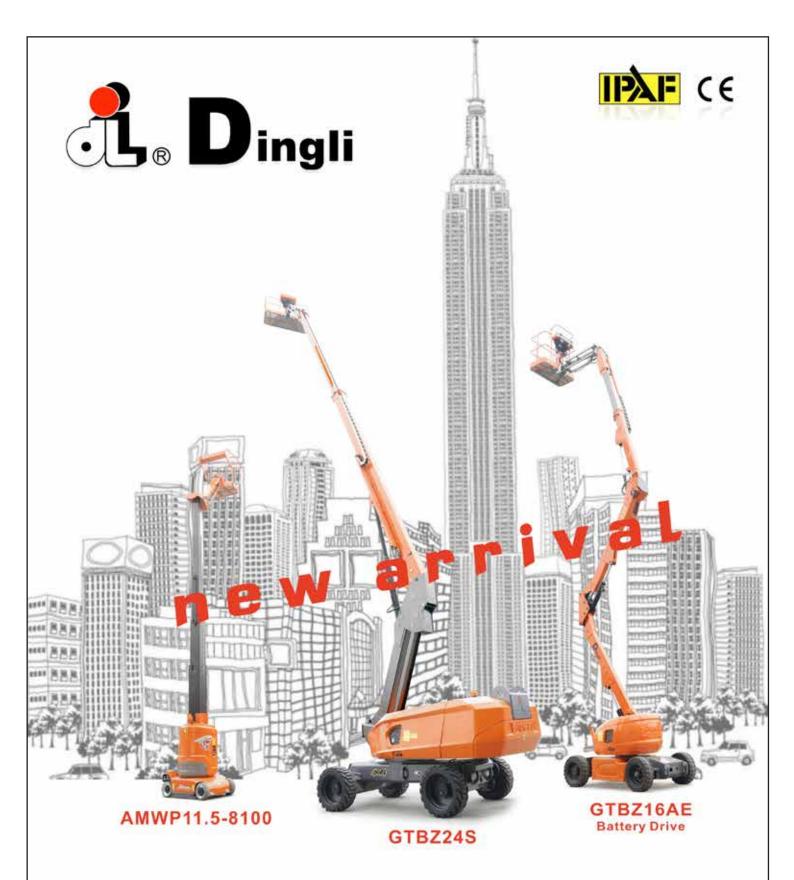

#### **Three from Dingli**

Dingli will launch three new boom lifts and is hoping to find new

Intermat

## Intermat

dealers for its international network The new 46ft GTBZ16AE articulated battery electric boom offers a 16 metre working height and over seven metres of outreach with an up and over height of 7.89 metres. Direct electric AC drive motors provide 30 percent gradeability and longer battery life. The new 73ft telescopic GTBZ24S boom lift has 16.2 metres of outreach and 230kg platform capacity. The unit has a rising boom pivot point, two section telescopic boom and 130 degree articulated jib. Standard specification includes four wheel drive, oscillating axle, Deutz power and 180 degrees platform rotation.

The final new boom is the 11.2 metre AMWP11.5-8100 mast boom, weighing 2,950kg. It has three metres of outreach and includes active pothole protection for increased ground clearance when stowed. Dingli will also show a selection of its scissor lifts and a number of ultra-compact vertical lifts.