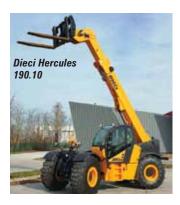

#### Dieci

Italian telehandler company Dieci will show the 29.9 metre/four tonne 360 degree Pegasus 40.30, capable of 40kph. The new machine is fitted with the Easy work system which allows it to work in any position, automatically adapting the performance according to the outrigger configuration. Also launched is the new heavy duty 19 tonne/10.2 metre Hercules 19.10. Features include a lockable third differential, a boom raising, speed

increasing regenerative system and an inching pedal allowing it to run at slow speed with engine at full throttle.