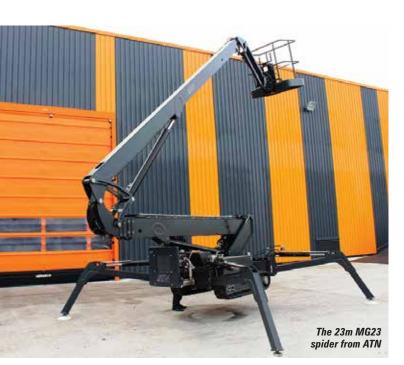

# New ATN spiders and masts

French aerial work platform manufacturer ATN will launch two new machines - the Piaf 1010 tracked mast boom and a 23 metre spider lift - the MG23. The spider

has a working height of 23 metres and platform capacity of 230kg, with an overall length of 5.54 metres and width of 1.88 metres and will be available with its own trailer.