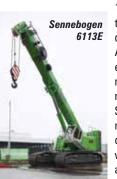

#### Sennebogen

German crane manufacturer Sennebogen will show its new 120 tonne 6113E telescopic crawler crane with 40 metre full power boom. Its partnership to supply three crawler teles - 50, 70 and

120 tonnes to Grove for distribution in the Americas agreed earlier this year means that a new 50 tonne Sennebogen might be on the cards? There will also be a new 640E heavy duty

cycle crawler while the planned 300 tonne heavy duty crawler will probably appear later in the year.