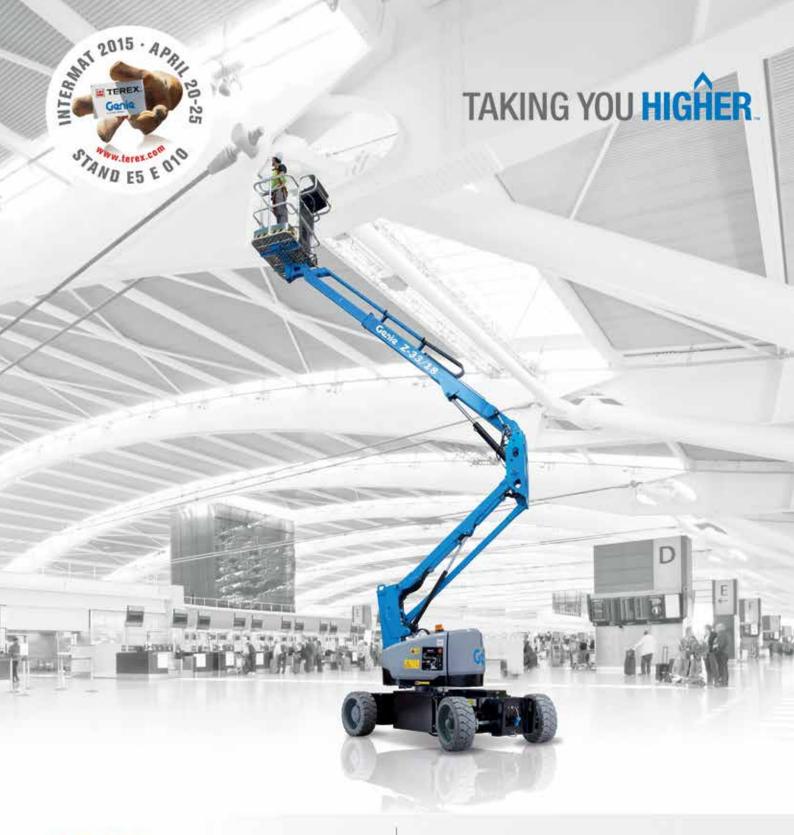

#### Genie booms and hybrids

For some, Intermat will be the first time to see the production versions of Genie's latest booms, including the all-electric Z-33/18 and the diesel Z-62/40 - both launched last year. And for most it is the first chance to see its recently unveiled 150ft SX-150 boom, which retains the three metre articulated/rotating jib of its larger brother the SX-180 but uses one less boom section. The SX-150 has four programmable platform height settings of 150, 135, 120 and 100ft to help maximise rental rates Other exhibits include the Genie GS-4069 bi-energy hybrid RT scissor lift, the GTH-4014 telehandler and the top of the line SX-180 boom lift.

#### THE NEW GENIE® LIGHT WEIGHT BOOM

The Genie® Z™-33/18 boom lift combines the benefits of a genuine electric indoor machine with the versatility and durability to perform outdoor routine maintenance tasks.

With a tight turning radius and Fast Mast™ boom function, the Z-33/18 is well-suited to tasks on sensitive surfaces where space is restricted such as airports, shopping centres and theatres, its key features also include the choice of non-marking solid rubber or non-marking multi-surface tyres, long working cycles due to low-consumption AC drive transmission, a great ground clearance and the ability to drive at maximum height.