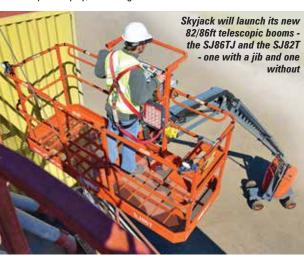

#### Bigger booms from **Skyjack**

Celebrating its 30th year in business Skyjack will launch its new 82/86ft telescopic booms - the SJ86TJ and the SJ82T - one with a jib and one without. The booms use a rising boom pivot linkage to move the machine's centre of gravity forward as the boom is elevated, to both improve forward reach and stability without adding weight. The new machines feature dual platform capacity ratings of 454 and 227kg on the SJ82T and 341 and 227kg on the SJ86TJ. In Europe this should be automatically integrated into the machine's platform overload system. Most of the rest of the machine follows the company's other boom lifts in terms of design philosophy, including 4x4 axle