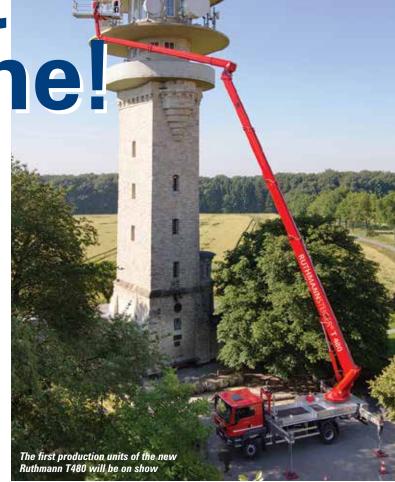

capacity or up to 16.4 metres outreach with its reduced 100kg capacity - almost two metres more than the current unit. The machine on the stand has been sold to French rental group Killoutou.

Other Ruthmann exhibits will include the first production unit of its new 48 metre T480 announced last September, since when the company has managed to improve some performance characteristics. The unit on the stand is sold to French rental company SMMI, mounted on a three axle All Terrain Volvo FMX truck. This unit will be joined by a 54 metre T540 mounted on a four axle Volvo FMX chassis sold to Joly Location.