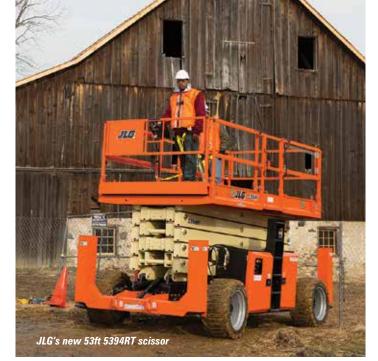

## Intermat

range, including new steel decks and covers and controller to meet the latest European standards while width has been increased from 30 to 32 inches. Also look out for the new 53ft Rough Terrain dual deck scissor lift.