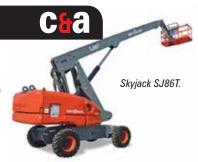

#### Bigger booms from **Skyjack**

Celebrating its 30th year in business Skyjack will launch its new 82/86ft telescopic booms - the SJ86TJ and the SJ82T - one with a jib and one without. The booms use a rising boom pivot linkage to move the machine's centre of gravity forward as the boom is elevated, to both improve forward reach and stability without adding weight. The new machines feature dual platform capacity ratings of 454 and 227kg on the SJ82T and 341 and 227kg on the SJ86TJ. In Europe this should be automatically integrated into the machine's platform overload system. Most of the rest of the machine follows the company's other boom lifts in terms of design philosophy, including 4x4 axle

type drive, and relay based control systems. The SJ86TJ weighs 17,150kg.