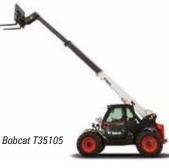

#### **Bobcat** telehandlers

Bobcat will show the replacements for its 10 and 12 metre telehandlers - the 3.5 tonne/10.3 metre T35105 and T35105L - both of which have 6.88 metres of forward reach - and the 3.6 tonne/11.87 metre T36120SL which offers a forward reach of

8.2 metres. The new models incorporate many of the changes introduced on the TL360/TL470 compact units and 14 to 18 metre T40140/T40180 models launched in 2013. The T35105L features a frame-levelling system, while the T36120SL incorporates both stabilisers and frame-levelling, while the T35105 has neither.