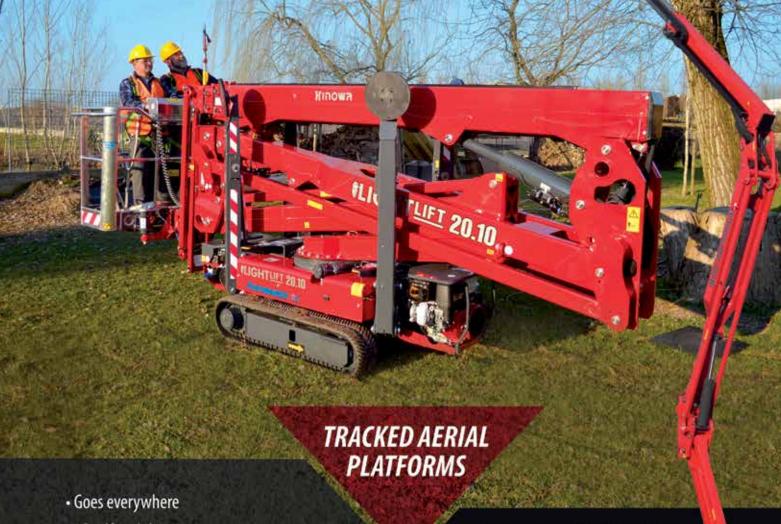

#### 26m lithium Hinowa

Italian equipment manufacturer Hinowa is planning to launch its biggest platform to date, a 26 metre lithium ion battery powered spider. Details have not yet been released but it is expected to follow the same principles as its 23 metre Light Lift 23.123SLI, but with some innovative twists to ensure that it is easy to transport and easy to operate. The all-electric version of the new machine will retain the same function speeds and travel gradeability as the IC powered models.

# **PERFORMANCE IIS \$LIGHTLIFT** 17.75 | 20.10 | 26.14

3S self-stabilization

· Max outreach: 14 m

· Models from 14 to 26 metres height

· Max load capacity: 230 kg

Compact - Versatile - Low ground pressure Petrol, Diesel engine or Lithium-ion system Visit us on our stand: Outside area ESG015

20 - 25 Avril 2015
Paris-Nord Villepinte - France
Paris
Paris

HINOWA S.p.A.

www.hinowa.com - info@hinowa.com

Via Fontana • 37054 Nogara • Verona • ITALY Tel. +39 0442.539100 • Fax +39 0442.539075