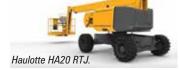

#### **Haulotte** celebrates 30 years

Long-time Intermat supporter Haulotte is also celebrating a 30th anniversary, and is promising a major innovative product launch. We do know that it will unveil new versions of the Star 8 and Star 10 mast booms, along with a 60ft articulated boom - the HA20 RTJ Pro - based on the recently launched HA16 RTJ Pro, with four wheel drive, four wheel steer, 360 degree slew, oscillating axle and Activ'Shield secondary guarding system. The company will also unveil improvements to its larger booms in the form of the RTJ Pro models of the HA32, HA41 and HT43 with better equipment levels, including a new platform, improved covers and Activ'Shield secondary guarding. On the telehandler front, updated machines will include new Tier IV final Kohler engines which do not need a diesel particulate filter along with numerous detailed changes.