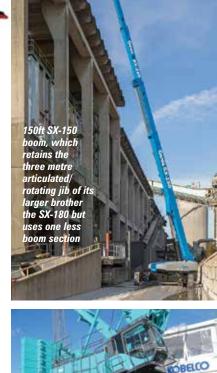

#### Genie booms and hybrids

For some, Intermat will be the first time to see the production versions of Genie's latest booms, including the all-electric Z-33/18 and the diesel Z-62/40 - both launched last year. And for most it is the first chance to see its recently unveiled 150ft SX-150 boom, which retains the three metre articulated/rotating jib of its larger brother the SX-180 but uses one less boom section. The SX-150 has four programmable platform height settings of 150, 135, 120 and 100ft to help maximise rental rates Other exhibits include the Genie GS-4069 bi-energy hybrid RT scissor lift, the GTH-4014 telehandler and the top of the line SX-180 boom lift.