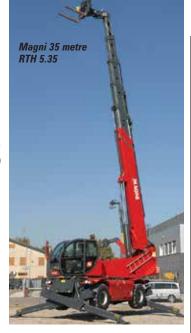

#### Magni

Intermat will be the first chance to see the new 35 metre/5,000kg 360 degree telehandler from Magni - the RTH 5.35. The new machine features an innovative six section boom employing two external telescope cylinders and electronically sequenced extension system. The company will also launch its new range of work platform attachments.