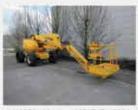

# Farasin 1740 telehandler

# Year: 2008

1163 hours, perfect condition. Ready for work.

> Price: £26500