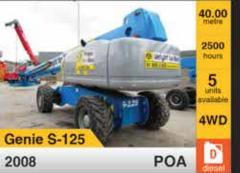

V17005 - Genie S45 - 2006 Diesel 4x4 - 15.70 Mtr. - 2973 Hrs. € 15.500

V16180 - Haulotte H23TPX - 2006 Diesel 4x4 - 22.60 Mtr. - 3532 Hrs. € 19.500

V16724 - Genie S125 - 2008 Diesel 4x4x4 - 40.15 Mtr. - 1822 Hrs. € 82.500