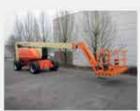

# Aerial lifts for sale

Due to machine replacement we have the following machines for sale.

All are in working order, certified and rent ready.

# Palazzani TSJ34P

# Year: 2006

Low height on wheels. 116 hours very little use, perfect condition. Ready for work

Price: £44000