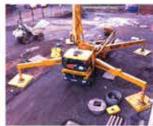

# FOR USE UNDER MOBILE/SELF ERECT CRANES • ACCESS PLATFORMS • LORRY LOADERS • CONCRETE PUMPS

- · Interlocking modular load spread system
- Each standard 1m<sup>2</sup> panel only weighs 38kg
- Comprehensive safety documentation and load spread analysis available
  - · Easy to set up and manhandle around site
- Compressive Strength 530 tonnes / m2
- . No additional plant required to set up
- Many configurations to create a range of load spread areas
  - No short rigging duties required
    - Nationwide coverage

6m² Rig Also available