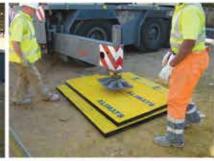

Main Office t: +44 (0) 141 646 1212 e: einfo@ab2000.co.uk

www.ab2000.co.uk

Ground support plates and stabilizer plates

# ALIMATS®

# THE MOST PRACTICAL AND COST EFFECTIVE METHOD OF SPREADING OUTRIGGER STABILIZER LOADS

UNIQUE, PURPOSE DESIGNED, MODULAR INTERLOCKING OUTRIGGER LOAD SPREAD SYSTEM

# FOR USE UNDER MOBILE/SELF ERECT CRANES • ACCESS PLATFORMS • LORRY LOADERS • CONCRETE PUMPS

- · Interlocking modular load spread system
- Each standard 1m<sup>2</sup> panel only weighs 38kg
- Comprehensive safety documentation and load spread analysis available
  - · Easy to set up and manhandle around site
- Compressive Strength 530 tonnes / m2
- . No additional plant required to set up
- Many configurations to create a range of load spread areas
  - No short rigging duties required
    - Nationwide coverage