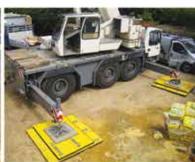

Main Office t: +44 (0) 141 646 1212 e: einfo@ab2000.co.uk

www.ab2000.co.uk

Ground support plates and stabilizer plates

# ALIMATS®

# THE MOST PRACTICAL AND COST EFFECTIVE METHOD OF SPREADING OUTRIGGER STABILIZER LOADS

UNIQUE, PURPOSE DESIGNED, MODULAR INTERLOCKING OUTRIGGER LOAD SPREAD SYSTEM

# FOR USE UNDER MOBILE/SELF ERECT CRANES • ACCESS PLATFORMS • LORRY LOADERS • CONCRETE PUMPS

- · Interlocking modular load spread system
- Each standard 1m<sup>2</sup> panel only weighs 38kg
- Comprehensive safety documentation and load spread analysis available
  - · Easy to set up and manhandle around site
- Compressive Strength 530 tonnes / m2
- . No additional plant required to set up
- Many configurations to create a range of load spread areas
  - No short rigging duties required
    - Nationwide coverage