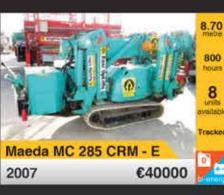

Genie Z45/25RT - 2000 Diesel 4x2 - 15.90 Mbr. - 4120 Hrs. € 9.500



V16950 - Manitou 165ATJS - 2004 Diesel 4x4 - 16.50 Mtr. - 3545 Hrs. € 14.950



V16173 - Haulotte HA20PX - 2005 Diesel 4x4x4 - 20.65 Mtr. - 3229 Hrs. € 18.500



V16734 - JLG 800AJ - 2008 Diesel 4x4 - 26.38 Mtr. - 1585 Hrs € 52.500



V12564 - Haulotte H14TX - 2002 Diesel 4x4 - 14.07 Mtr. - 2961 Hrs. € 7.500



V16619 - Grove MZ48 CXT - 1999 Diesel 4x4x4 - 14.10 Mtr. - 5054 Hrs. € 6.750



V17005 - Genie S45 - 2006 Diesel 4x4 - 15.70 Mtr. - 2973 Hrs. € 15.500



V16180 - Haulotte H23TPX - 2006 Diesel 4x4 - 22.60 Mtr. - 3532 Hrs. € 19.500



V16724 - Genie S125 - 2008 Diesel 4x4x4 - 40.15 Mtr. - 1822 Hrs. € 82.500

# (A) Easi UpLifts

we are the access specialists

# +2000 NEW AND USED MACHINES AVAILABLE



























Easi UpLifts International Sales

Patrick McArdle

Sales Manager
+353 (0)87 797 5919
tel: +353 (0)1 835 2835
fax: +353 (0)1 835 2781

sales@easiuplifts.com



METRES OF TIP HEIGHT
TONS OF PAYLOAD
M/MIN OF HOOK SPEED



stand no. 103/104

Aluminium cranes can be so highly powerful – Böcker.

Dealer UK Kranlyft UK Ltd · Bristol Fon 01179 826661 www Kranlyft.co.uk

Kranlyft UK