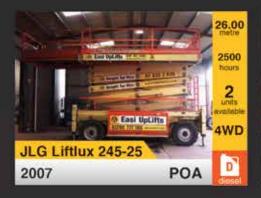

enie Z45/25RT - 2000 Diesel 4x2 - 15.90 Mbr. - 4120 Hrs. € 9.500



V16950 - Manitou 165ATJS - 2004 Diesel 4x4 - 16.50 Mtr. - 3545 Hrs. € 14.950



V16173 - Haulotte HA20PX - 2005 Diesel 4x4x4 - 20.65 Mtr. - 3229 Hrs. € 18.500



V16734 - JLG 800AJ - 2008 Diesel 4x4 - 26.38 Mtr. - 1585 Hrs € 52.500



V12564 - Haulotte H14TX - 2002 Diesel 4x4 - 14.07 Mtr. - 2961 Hrs. € 7.500



V16619 - Grove MZ48 CXT - 1999 Diesel 4x4x4 - 14.10 Mtr. - 5054 Hrs. € 6.750



V17005 - Genie S45 - 2006 Diesel 4x4 - 15.70 Mtr. - 2973 Hrs. € 15.500



V16180 - Haulotte H23TPX - 2006 Diesel 4x4 - 22.60 Mtr. - 3532 Hrs. € 19.500



V16724 - Genie S125 - 2008 Diesel 4x4x4 - 40.15 Mtr. - 1822 Hrs. € 82.500

# (A) Easi UpLifts

we are the access specialists

# +2000 NEW AND USED MACHINES AVAILABLE



























Easi UpLifts International Sales

Patrick McArdle

Sales Manager
+353 (0)87 797 5919
tel: +353 (0)1 835 2835
fax: +353 (0)1 835 2781

sales@easiuplifts.com



METRES OF TIP HEIGHT
TONS OF PAYLOAD
M/MIN OF HOOK SPEED



stand no. 103/104

Aluminium cranes can be so highly powerful – Böcker.

Dealer UK Kranlyft UK Ltd · Bristol Fon 01179 826661 www Kranlyft.co.uk

Kranlyft UK