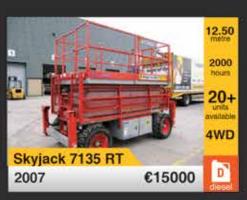

# vertimae

# MECHINES

Electric - 6.35 Mtr. - 433 Hrs. € 3.950

V15421 - JLG 2646ES - 2006 Electric - 9.80 Mtr. - 180 Hrs. € 6.500

V17229 - Genie GS3246 - 2000 Electric - 11,75 Mtr. - 594 Hrs. € 4,250

V16631 - GSL S131 E12 - 2000 Electric - 15.20 Mtr. - / Hrs. € 5.500

V16706 - Hoflandlift A151EV - 1999 Electric - 17.20 Mtr. - / Hrs. € 7.500

V17081 - Genie GS3268RT - 2005 Diesel 4x4 - 11.75 Mtr. - 1965 Hrs. € 9.950

V17079 - JLG 3394RT - 2005 Diesel 4x4 - 12.06 Mtr. - 2011 Hrs. € 13.950

V17044 - Manitou 150TP - 2006 Diesel 4x4x4 - 15 Mtr. - 1617 Hrs. € 22.500

V17037 - Haulotte H18SXL - 2006 Diesel 4x4 - 18 Mtr. - 1871 Hrs. € 17.750

V17101 - Genie GS5390RT - 2007 Diesel 4x4 - 18.15 Mtr. - 1026 Hrs. € 25.500

V16428 - Manitou 105VJR2 - 2007 Electric - 10.30 Mtr. - 724 Hrs. € 9.500

V16963 - Genie Z25/8N - 1997 Electric - 9.60 Mtr. - 784 Hrs. € 4.250

V16767 - Genie Z30/20N - 2000 Electric - 11.14 Mtr. - 795 Hrs. € 9.950 - NEW WHEELS!

V16539 - JLG E300AJP - 1999 Electric - 11.14 Mtr. - 1558 Hrs. € 9.500

V16644 - Airo SG1000 - 2004 Electric - 12 Mtr. - 1026 Hrs. € 7.950

V16958 - JLG 450AJ - 2008 Diesel 4x4 - 15.72 Mtr. - 1994 Hrs € 22.750

V17222 - Genie Z45/25RT - 2000 Diesel 4x2 - 15.90 Mbr. - 4120 Hrs. € 9.500

V16950 - Manitou 165ATJS - 2004 Diesel 4x4 - 16.50 Mtr. - 3545 Hrs. € 14.950

V16173 - Haulotte HA20PX - 2005 Diesel 4x4x4 - 20.65 Mtr. - 3229 Hrs. € 18.500

V16734 - JLG 800AJ - 2008 Diesel 4x4 - 26.38 Mtr. - 1585 Hrs € 52.500

V12564 - Haulotte H14TX - 2002 Diesel 4x4 - 14.07 Mtr. - 2961 Hrs. € 7.500

V16619 - Grove MZ48 CXT - 1999 Diesel 4x4x4 - 14.10 Mtr. - 5054 Hrs. € 6.750

V17005 - Genie S45 - 2006 Diesel 4x4 - 15.70 Mtr. - 2973 Hrs. € 15.500

V16180 - Haulotte H23TPX - 2006 Diesel 4x4 - 22.60 Mtr. - 3532 Hrs. € 19.500

V16724 - Genie S125 - 2008 Diesel 4x4x4 - 40.15 Mtr. - 1822 Hrs. € 82.500