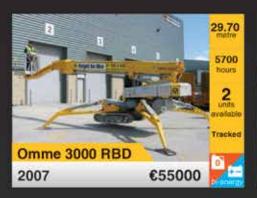

22 - Genie Z45/25RT - 2000 Diesel 4x2 - 15.90 Mbr. - 4120 Hrs. € 9.500



V16950 - Manitou 165ATJS - 2004 Diesel 4x4 - 16.50 Mtr. - 3545 Hrs. € 14.950



V16173 - Haulotte HA20PX - 2005 Diesel 4x4x4 - 20.65 Mtr. - 3229 Hrs. € 18.500



V16734 - JLG 800AJ - 2008 Diesel 4x4 - 26.38 Mtr. - 1585 Hrs € 52.500



V12564 - Haulotte H14TX - 2002 Diesel 4x4 - 14.07 Mtr. - 2961 Hrs. € 7.500



V16619 - Grove MZ48 CXT - 1999 Diesel 4x4x4 - 14.10 Mtr. - 5054 Hrs. € 6.750



V17005 - Genie S45 - 2006 Diesel 4x4 - 15.70 Mtr. - 2973 Hrs. € 15.500



V16180 - Haulotte H23TPX - 2006 Diesel 4x4 - 22.60 Mtr. - 3532 Hrs. € 19.500



V16724 - Genie S125 - 2008 Diesel 4x4x4 - 40.15 Mtr. - 1822 Hrs. € 82.500

# (A) Easi UpLifts

we are the access specialists

# +2000 NEW AND USED MACHINES AVAILABLE



























Easi UpLifts International Sales

Patrick McArdle

Sales Manager
+353 (0)87 797 5919
tel: +353 (0)1 835 2835
fax: +353 (0)1 835 2781

sales@easiuplifts.com



METRES OF TIP HEIGHT
TONS OF PAYLOAD
M/MIN OF HOOK SPEED



stand no. 103/104

Aluminium cranes can be so highly powerful – Böcker.

Dealer UK Kranlyft UK Ltd · Bristol Fon 01179 826661 www Kranlyft.co.uk

Kranlyft UK