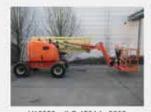

# Palazzani TSJ34P

# Year: 2006

Low height on wheels. 116 hours very little use, perfect condition. Ready for work

Price: £44000