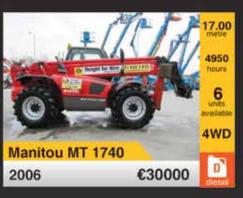

- Genie Z45/25RT - 2000 Diesel 4x2 - 15.90 Mbr. - 4120 Hrs. € 9.500



V16950 - Manitou 165ATJS - 2004 Diesel 4x4 - 16.50 Mtr. - 3545 Hrs. € 14.950



V16173 - Haulotte HA20PX - 2005 Diesel 4x4x4 - 20.65 Mtr. - 3229 Hrs. € 18.500



V16734 - JLG 800AJ - 2008 Diesel 4x4 - 26.38 Mtr. - 1585 Hrs € 52.500



V12564 - Haulotte H14TX - 2002 Diesel 4x4 - 14.07 Mtr. - 2961 Hrs. € 7.500



V16619 - Grove MZ48 CXT - 1999 Diesel 4x4x4 - 14.10 Mtr. - 5054 Hrs. € 6.750



V17005 - Genie S45 - 2006 Diesel 4x4 - 15.70 Mtr. - 2973 Hrs. € 15.500



V16180 - Haulotte H23TPX - 2006 Diesel 4x4 - 22.60 Mtr. - 3532 Hrs. € 19.500



V16724 - Genie S125 - 2008 Diesel 4x4x4 - 40.15 Mtr. - 1822 Hrs. € 82.500

# (A) Easi UpLifts

we are the access specialists

# +2000 NEW AND USED MACHINES AVAILABLE



























Easi UpLifts International Sales

Patrick McArdle

Sales Manager
+353 (0)87 797 5919
tel: +353 (0)1 835 2835
fax: +353 (0)1 835 2781

sales@easiuplifts.com



METRES OF TIP HEIGHT
TONS OF PAYLOAD
M/MIN OF HOOK SPEED



stand no. 103/104

Aluminium cranes can be so highly powerful – Böcker.

Dealer UK Kranlyft UK Ltd · Bristol Fon 01179 826661 www Kranlyft.co.uk

Kranlyft UK