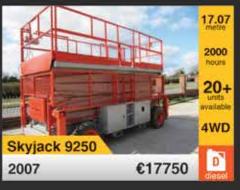

# vertimae

# MECHINES

Electric - 6.35 Mtr. - 433 Hrs. € 3.950

V15421 - JLG 2646ES - 2006 Electric - 9.80 Mtr. - 180 Hrs. € 6.500

V17229 - Genie GS3246 - 2000 Electric - 11,75 Mtr. - 594 Hrs. € 4,250

V16631 - GSL S131 E12 - 2000 Electric - 15.20 Mtr. - / Hrs. € 5.500

V16706 - Hoflandlift A151EV - 1999 Electric - 17.20 Mtr. - / Hrs. € 7.500

V17081 - Genie GS3268RT - 2005 Diesel 4x4 - 11.75 Mtr. - 1965 Hrs. € 9.950

V17079 - JLG 3394RT - 2005 Diesel 4x4 - 12.06 Mtr. - 2011 Hrs. € 13.950

V17044 - Manitou 150TP - 2006 Diesel 4x4x4 - 15 Mtr. - 1617 Hrs. € 22.500

V17037 - Haulotte H18SXL - 2006 Diesel 4x4 - 18 Mtr. - 1871 Hrs. € 17.750

V17101 - Genie GS5390RT - 2007 Diesel 4x4 - 18.15 Mtr. - 1026 Hrs. € 25.500

V16428 - Manitou 105VJR2 - 2007 Electric - 10.30 Mtr. - 724 Hrs. € 9.500

V16963 - Genie Z25/8N - 1997 Electric - 9.60 Mtr. - 784 Hrs. € 4.250

V16767 - Genie Z30/20N - 2000 Electric - 11.14 Mtr. - 795 Hrs. € 9.950 - NEW WHEELS!

V16539 - JLG E300AJP - 1999 Electric - 11.14 Mtr. - 1558 Hrs. € 9.500

V16644 - Airo SG1000 - 2004 Electric - 12 Mtr. - 1026 Hrs. € 7.950

V16958 - JLG 450AJ - 2008 Diesel 4x4 - 15.72 Mtr. - 1994 Hrs € 22.750

V17222 - Genie Z45/25RT - 2000 Diesel 4x2 - 15.90 Mbr. - 4120 Hrs. € 9.500

V16950 - Manitou 165ATJS - 2004 Diesel 4x4 - 16.50 Mtr. - 3545 Hrs. € 14.950

V16173 - Haulotte HA20PX - 2005 Diesel 4x4x4 - 20.65 Mtr. - 3229 Hrs. € 18.500

V16734 - JLG 800AJ - 2008 Diesel 4x4 - 26.38 Mtr. - 1585 Hrs € 52.500

V12564 - Haulotte H14TX - 2002 Diesel 4x4 - 14.07 Mtr. - 2961 Hrs. € 7.500

V16619 - Grove MZ48 CXT - 1999 Diesel 4x4x4 - 14.10 Mtr. - 5054 Hrs. € 6.750

V17005 - Genie S45 - 2006 Diesel 4x4 - 15.70 Mtr. - 2973 Hrs. € 15.500

V16180 - Haulotte H23TPX - 2006 Diesel 4x4 - 22.60 Mtr. - 3532 Hrs. € 19.500

V16724 - Genie S125 - 2008 Diesel 4x4x4 - 40.15 Mtr. - 1822 Hrs. € 82.500