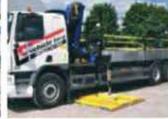

# FOR USE UNDER MOBILE/SELF ERECT CRANES • ACCESS PLATFORMS • LORRY LOADERS • CONCRETE PUMPS

- · Interlocking modular load spread system
- Each standard 1m<sup>2</sup> panel only weighs 38kg
- Comprehensive safety documentation and load spread analysis available
  - · Easy to set up and manhandle around site
- Compressive Strength 530 tonnes / m2
- . No additional plant required to set up
- Many configurations to create a range of load spread areas
  - No short rigging duties required
    - Nationwide coverage

### Two sizes of mat available

STANDARD MODULE 1.0m<sup>2</sup> (38kg) - 1740 x 580 x 60mm 1.34m² Rig 3 No SHORT MODULES 1160 x 1160 x 120mm

2.0m \* Rig 2 No. STANDARD MODULES 2 No. SHORT MODULES 1740 x 1160 x 120mm 3:0m<sup>2</sup> Rig – 5 No STANDARD MODULE 1740 X 1740 X 120mm