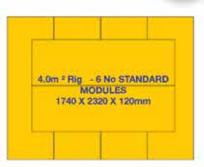

6m² Rig Also available

### Two sizes of mat available

STANDARD MODULE 1.0m<sup>2</sup> (38kg) - 1740 x 580 x 60mm 1.34m² Rig 3 No SHORT MODULES 1160 x 1160 x 120mm

2.0m \* Rig 2 No. STANDARD MODULES 2 No. SHORT MODULES 1740 x 1160 x 120mm 3:0m<sup>2</sup> Rig – 5 No STANDARD MODULE 1740 X 1740 X 120mm