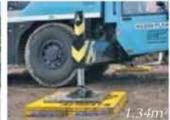

# FOR USE UNDER MOBILE/SELF ERECT CRANES • ACCESS PLATFORMS • LORRY LOADERS • CONCRETE PUMPS

- · Interlocking modular load spread system
- Each standard 1m<sup>2</sup> panel only weighs 38kg
- Comprehensive safety documentation and load spread analysis available
  - · Easy to set up and manhandle around site
- Compressive Strength 530 tonnes / m2
- . No additional plant required to set up
- Many configurations to create a range of load spread areas
  - No short rigging duties required
    - Nationwide coverage

### Two sizes of mat available

STANDARD MODULE 1.0m<sup>2</sup> (38kg) - 1740 x 580 x 60mm 1.34m² Rig 3 No SHORT MODULES 1160 x 1160 x 120mm

2.0m \* Rig 2 No. STANDARD MODULES 2 No. SHORT MODULES 1740 x 1160 x 120mm 3:0m<sup>2</sup> Rig – 5 No STANDARD MODULE 1740 X 1740 X 120mm