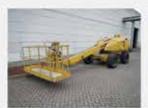

# Aerial lifts for sale

Due to machine replacement we have the following machines for sale.

All are in working order, certified and rent ready.

# 3 machines Isoli PN205 Year: 2006/7

2479 hours; 50,000 miles and 3062 hours; 62,000 miles, 2678 hours, 60000 miles, fully serviced, perfect condition. All ready for work.

Price: 2006 £23500 and 2007 £25500