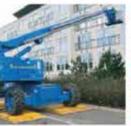

Main Office t: +44 (0) 141 646 1212 e: einfo@ab2000.co.uk

www.ab2000.co.uk

Ground support plates and stabilizer plates

# ALIMATS®

# THE MOST PRACTICAL AND COST EFFECTIVE METHOD OF SPREADING OUTRIGGER STABILIZER LOADS

UNIQUE, PURPOSE DESIGNED, MODULAR INTERLOCKING OUTRIGGER LOAD SPREAD SYSTEM

# FOR USE UNDER MOBILE/SELF ERECT CRANES • ACCESS PLATFORMS • LORRY LOADERS • CONCRETE PUMPS

- · Interlocking modular load spread system
- Each standard 1m<sup>2</sup> panel only weighs 38kg
- Comprehensive safety documentation and load spread analysis available
  - · Easy to set up and manhandle around site
- Compressive Strength 530 tonnes / m2
- . No additional plant required to set up
- Many configurations to create a range of load spread areas
  - No short rigging duties required
    - Nationwide coverage