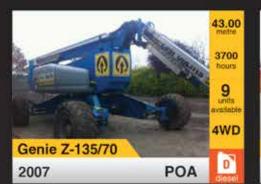

V17005 - Genie S45 - 2006 Diesel 4x4 - 15.70 Mtr. - 2973 Hrs. € 15.500

V16180 - Haulotte H23TPX - 2006 Diesel 4x4 - 22.60 Mtr. - 3532 Hrs. € 19.500

V16724 - Genie S125 - 2008 Diesel 4x4x4 - 40.15 Mtr. - 1822 Hrs. € 82.500