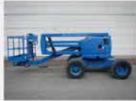

### Haulotte H25TPX

Year: 2006

6 pieces, all ready for work.

Price: £15500 each