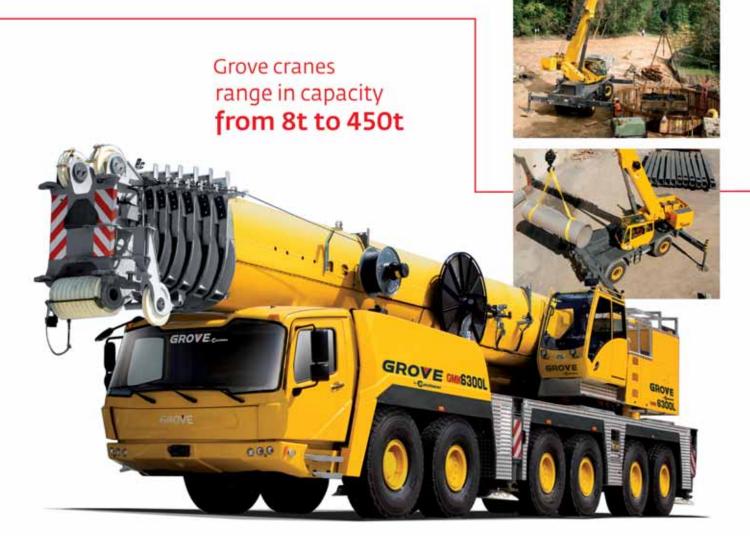

# **Built to perform**

#### Grove mobile telescopic cranes

Grove all-terrain, rough-terrain and truck cranes are long-lasting and hard-working. High performance features help execute even the most challenging lifting jobs with strength, precision and control.

Our cranes offer the versatility to tackle any project, with capacities ranging from 8t to 450t.