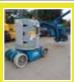

#### +44 (0) 1291 421155

This is a small selection of our available stock.

Please visit our regularly updated website to view our full selection.

Genie Z30/20N Self Propelled

Articulated Platform 2006, 11.14m (36.76ft) Workina Heiaht Non-Marking Tyres

Compact 10 DX 4x4 Diesel Scissor Platform

2005, 10.14m (33.46ft) Working Height Hydraulic Out-Riggers Foam Filled Tyres

Genie Z45/25J

Self Propelled Articulated Platform 2005, 16.07m (53.03ft) Workina Heiaht Bi-Energy

Manitou 165 AET 4x4

Self Propelled Articulated Platform 2001, 16.25m (53.63 ft) Working Height, Foam Filled Tyres, Rough Terrain

SkyJack 4632

Electric Scissor Platform 2005, 12m (39.60ft) Working Heiaht Non-Marking Tyres Slide-Out Deck

Genie IWP 20S

Personnel Platform 2007, 8.22m (27.13ft) Workina Heiaht Battery & Charger

Bravi Lui Mini

Personnel Platform 2005, 4.9m (16.17ft) Working Height Non-Marking Tyres Battery & Charger

Genie Z34-22N

Self Propelled Articulated Plat-2006, 12.52m (40.6ft) Working Heiaht Non-Marking Tyres, Electric

JLG 260MRT 4x4 Diesel Scissor Platform 2006, 10m (32ft)