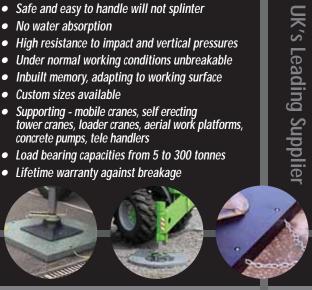

For UK sales: 07807 348584 For Dealer enquiries: +47 93405970 www.ganticharger.com

- Manufactured in Germany to the highest standards from regenerated polyethylene
- Safe and easy to handle will not splinter
- No water absorption
- High resistance to impact and vertical pressures
- Under normal working conditions unbreakable
- Inbuilt memory, adapting to working surface
- Custom sizes available
- Supporting mobile cranes, self erecting tower cranes, loader cranes, aerial work platforms, concrete pumps, tele handlers
- Load bearing capacities from 5 to 300 tonnes
- Lifetime warranty against breakage