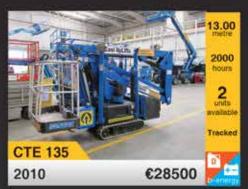

723 Hrs. € 8.950



V16497 - JLG 600AJ - 2004 Diesel 4x4 - 20.29 Mtr. - 3651 Hrs. € 23.500



V16801 - Genie Z60/34RT - 1999 Diesel 4x2 - 20.39 Mtr. - 5022 Hrs. € 12.000



V16499 - Haulotte HA260PX - 2008 Diesel 4x4x4 + 25.60 Mtr. - 1505 Hrs. € 38.000



V17152 - JLG 1250AJP - 2008 Diesel 4x4x4 + 40.10 Mtr. - 4153 Hrs. €87.500



V16671 - Genie S45 - 2003 Diesel 4x4 - 15.70 Mtr. - 2457 Hrs. € 11.500



V17147 - Haulotte H21TX - 2000 Diesel 4x4 - 20.80 Mtr. - 8059 Hrs. € 10.750



V17284 - JLG 660SJ - 2007 Diesel 4x4 - 22.32 Mtr. - 1014 Hrs. € 36.500



V17177 - JLG 1200SJP - 2007 Diesel 4x4x4 - 38.58 Mtr. - 3594 Hrs. € 77.500



V16506 - JLG 1350SJP - 2008 Diesel 4x4x4 - 43.15 Mtr. - 2721 Hrs. € 89.500



we are the access specialists

# +2000 NEW AND USED MACHINES AVAILABLE



























Easi UpLifts International Sales
Patrick McArdle
Sales Manager
+353 (0)87 797 5919
tel: +353 (0)1 835 2835
fax: +353 (0)1 835 2781

sales@easiuplifts.com



METRES OF TIP HEIGHT TONS OF PAYLOAD M/MIN OF HOOK SPEED





Aluminium cranes can be so highly powerful - Böcker.

Dealer UK Kranlyft UK Ltd · Bristol Fon 01179 826661 www Kranlyft.co.uk