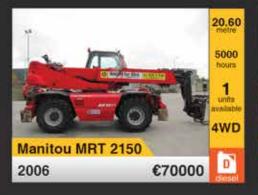

s. € 8.950



V16497 - JLG 600AJ - 2004 Diesel 4x4 - 20.29 Mtr. - 3651 Hrs. € 23.500



V16801 - Genie Z60/34RT - 1999 Diesel 4x2 - 20.39 Mtr. - 5022 Hrs. € 12.000



V16499 - Haulotte HA260PX - 2008 Diesel 4x4x4 + 25.60 Mtr. - 1505 Hrs. € 38.000



V17152 - JLG 1250AJP - 2008 Diesel 4x4x4 + 40.10 Mtr. - 4153 Hrs. €87.500



V16671 - Genie S45 - 2003 Diesel 4x4 - 15.70 Mtr. - 2457 Hrs. € 11.500



V17147 - Haulotte H21TX - 2000 Diesel 4x4 - 20.80 Mtr. - 8059 Hrs. € 10.750



V17284 - JLG 660SJ - 2007 Diesel 4x4 - 22.32 Mtr. - 1014 Hrs. € 36.500



V17177 - JLG 1200SJP - 2007 Diesel 4x4x4 - 38.58 Mtr. - 3594 Hrs. € 77.500



V16506 - JLG 1350SJP - 2008 Diesel 4x4x4 - 43.15 Mtr. - 2721 Hrs. € 89.500



we are the access specialists

# +2000 NEW AND USED MACHINES AVAILABLE



























Easi UpLifts International Sales
Patrick McArdle
Sales Manager
+353 (0)87 797 5919
tel: +353 (0)1 835 2835
fax: +353 (0)1 835 2781

sales@easiuplifts.com



METRES OF TIP HEIGHT TONS OF PAYLOAD M/MIN OF HOOK SPEED





Aluminium cranes can be so highly powerful - Böcker.

Dealer UK Kranlyft UK Ltd · Bristol Fon 01179 826661 www Kranlyft.co.uk