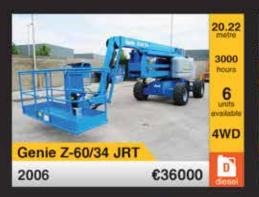

r. - 4723 Hrs. € 8.950



V16497 - JLG 600AJ - 2004 Diesel 4x4 - 20.29 Mtr. - 3651 Hrs. € 23.500



V16801 - Genie Z60/34RT - 1999 Diesel 4x2 - 20.39 Mtr. - 5022 Hrs. € 12.000



V16499 - Haulotte HA260PX - 2008 Diesel 4x4x4 + 25.60 Mtr. - 1505 Hrs. € 38.000



V17152 - JLG 1250AJP - 2008 Diesel 4x4x4 + 40.10 Mtr. - 4153 Hrs. €87.500



V16671 - Genie S45 - 2003 Diesel 4x4 - 15.70 Mtr. - 2457 Hrs. € 11.500



V17147 - Haulotte H21TX - 2000 Diesel 4x4 - 20.80 Mtr. - 8059 Hrs. € 10.750



V17284 - JLG 660SJ - 2007 Diesel 4x4 - 22.32 Mtr. - 1014 Hrs. € 36.500



V17177 - JLG 1200SJP - 2007 Diesel 4x4x4 - 38.58 Mtr. - 3594 Hrs. € 77.500



V16506 - JLG 1350SJP - 2008 Diesel 4x4x4 - 43.15 Mtr. - 2721 Hrs. € 89.500



we are the access specialists

# +2000 NEW AND USED MACHINES AVAILABLE



























Easi UpLifts International Sales
Patrick McArdle
Sales Manager
+353 (0)87 797 5919
tel: +353 (0)1 835 2835
fax: +353 (0)1 835 2781

sales@easiuplifts.com



METRES OF TIP HEIGHT TONS OF PAYLOAD M/MIN OF HOOK SPEED





Aluminium cranes can be so highly powerful - Böcker.

Dealer UK Kranlyft UK Ltd · Bristol Fon 01179 826661 www Kranlyft.co.uk