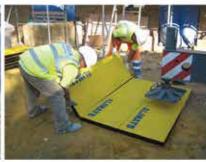

# THE MOST PRACTICAL AND COST EFFECTIVE METHOD OF SPREADING OUTRIGGER STABILIZER LOADS

UNIQUE, PURPOSE DESIGNED, MODULAR INTERLOCKING OUTRIGGER LOAD SPREAD SYSTEM

# FOR USE UNDER MOBILE/SELF ERECT CRANES • ACCESS PLATFORMS • LORRY LOADERS • CONCRETE PUMPS

- Interlocking modular load spread system
- Each standard 1m<sup>2</sup> panel only weighs 38kg
- Comprehensive safety documentation and load spread analysis available
  - Easy to set up and manhandle around site
- Compressive Strength 530 tonnes / m2
- No additional plant required to set up
- Many configurations to create a range of load spread areas
  - No short rigging duties required
    - Nationwide coverage

6m² Rig Also available

# Two sizes of mat available

STANDARD MODULE 1.0m2 (38kg) -- 1740 x 580 x 60mm 1.34m² Rig 3 No SHORT MODULES 1160 x 1160 x 120mm

20m \* Rig 2 No. STANDARD MODULES 2 No. SHORT MODULES 1740 x 1150 x 120mm 3.0m<sup>2</sup> Rig – 5 No STANDARD MODULE 1740 X 1740 X 120mm

# 1160 x 580 x 60mm

SHORT MODULE .67m² (25kg) -