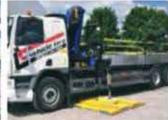

# THE MOST PRACTICAL AND COST EFFECTIVE METHOD OF SPREADING OUTRIGGER STABILIZER LOADS

UNIQUE, PURPOSE DESIGNED, MODULAR INTERLOCKING OUTRIGGER LOAD SPREAD SYSTEM

# FOR USE UNDER MOBILE/SELF ERECT CRANES • ACCESS PLATFORMS • LORRY LOADERS • CONCRETE PUMPS

- Interlocking modular load spread system
- Each standard 1m<sup>2</sup> panel only weighs 38kg
- Comprehensive safety documentation and load spread analysis available
  - Easy to set up and manhandle around site
- Compressive Strength 530 tonnes / m2
- No additional plant required to set up
- Many configurations to create a range of load spread areas
  - No short rigging duties required
    - Nationwide coverage