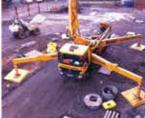

# THE MOST PRACTICAL AND COST EFFECTIVE METHOD OF SPREADING OUTRIGGER STABILIZER LOADS

UNIQUE, PURPOSE DESIGNED, MODULAR INTERLOCKING OUTRIGGER LOAD SPREAD SYSTEM

# FOR USE UNDER MOBILE/SELF ERECT CRANES • ACCESS PLATFORMS • LORRY LOADERS • CONCRETE PUMPS

- Interlocking modular load spread system
- Each standard 1m<sup>2</sup> panel only weighs 38kg
- Comprehensive safety documentation and load spread analysis available
  - Easy to set up and manhandle around site
- Compressive Strength 530 tonnes / m2
- No additional plant required to set up
- Many configurations to create a range of load spread areas
  - No short rigging duties required
    - Nationwide coverage