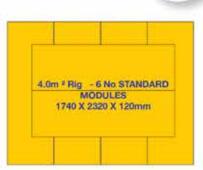

6m² Rig Also available

# Two sizes of mat available

STANDARD MODULE 1.0m2 (38kg) -- 1740 x 580 x 60mm 1.34m² Rig 3 No SHORT MODULES 1160 x 1160 x 120mm

20m \* Rig 2 No. STANDARD MODULES 2 No. SHORT MODULES 1740 x 1150 x 120mm 3.0m<sup>2</sup> Rig – 5 No STANDARD MODULE 1740 X 1740 X 120mm

# 1160 x 580 x 60mm

SHORT MODULE .67m² (25kg) -