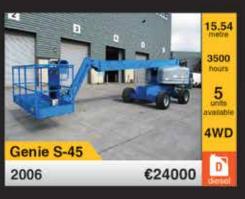

Mtr. - 4723 Hrs. € 8.950



V16497 - JLG 600AJ - 2004 Diesel 4x4 - 20.29 Mtr. - 3651 Hrs. € 23.500



V16801 - Genie Z60/34RT - 1999 Diesel 4x2 - 20.39 Mtr. - 5022 Hrs. € 12.000



V16499 - Haulotte HA260PX - 2008 Diesel 4x4x4 + 25.60 Mtr. - 1505 Hrs. € 38.000



V17152 - JLG 1250AJP - 2008 Diesel 4x4x4 + 40.10 Mtr. - 4153 Hrs. €87.500



V16671 - Genie S45 - 2003 Diesel 4x4 - 15.70 Mtr. - 2457 Hrs. € 11.500



V17147 - Haulotte H21TX - 2000 Diesel 4x4 - 20.80 Mtr. - 8059 Hrs. € 10.750



V17284 - JLG 660SJ - 2007 Diesel 4x4 - 22.32 Mtr. - 1014 Hrs. € 36.500



V17177 - JLG 1200SJP - 2007 Diesel 4x4x4 - 38.58 Mtr. - 3594 Hrs. € 77.500



V16506 - JLG 1350SJP - 2008 Diesel 4x4x4 - 43.15 Mtr. - 2721 Hrs. € 89.500



we are the access specialists

# +2000 NEW AND USED MACHINES AVAILABLE



























Easi UpLifts International Sales
Patrick McArdle
Sales Manager
+353 (0)87 797 5919
tel: +353 (0)1 835 2835
fax: +353 (0)1 835 2781

sales@easiuplifts.com



METRES OF TIP HEIGHT TONS OF PAYLOAD M/MIN OF HOOK SPEED





Aluminium cranes can be so highly powerful - Böcker.

Dealer UK Kranlyft UK Ltd · Bristol Fon 01179 826661 www Kranlyft.co.uk