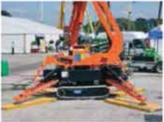

# THE MOST PRACTICAL AND COST EFFECTIVE METHOD OF SPREADING OUTRIGGER STABILIZER LOADS

UNIQUE, PURPOSE DESIGNED, MODULAR INTERLOCKING OUTRIGGER LOAD SPREAD SYSTEM

# FOR USE UNDER MOBILE/SELF ERECT CRANES • ACCESS PLATFORMS • LORRY LOADERS • CONCRETE PUMPS

- Interlocking modular load spread system
- Each standard 1m<sup>2</sup> panel only weighs 38kg
- Comprehensive safety documentation and load spread analysis available
  - Easy to set up and manhandle around site
- Compressive Strength 530 tonnes / m2
- No additional plant required to set up
- Many configurations to create a range of load spread areas
  - No short rigging duties required
    - Nationwide coverage