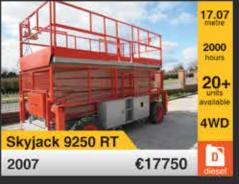

€ 8.950



V16497 - JLG 600AJ - 2004 Diesel 4x4 - 20.29 Mtr. - 3651 Hrs. € 23.500



V16801 - Genie Z60/34RT - 1999 Diesel 4x2 - 20.39 Mtr. - 5022 Hrs. € 12.000



V16499 - Haulotte HA260PX - 2008 Diesel 4x4x4 + 25.60 Mtr. - 1505 Hrs. € 38.000



V17152 - JLG 1250AJP - 2008 Diesel 4x4x4 + 40.10 Mtr. - 4153 Hrs. €87.500



V16671 - Genie S45 - 2003 Diesel 4x4 - 15.70 Mtr. - 2457 Hrs. € 11.500



V17147 - Haulotte H21TX - 2000 Diesel 4x4 - 20.80 Mtr. - 8059 Hrs. € 10.750



V17284 - JLG 660SJ - 2007 Diesel 4x4 - 22.32 Mtr. - 1014 Hrs. € 36.500



V17177 - JLG 1200SJP - 2007 Diesel 4x4x4 - 38.58 Mtr. - 3594 Hrs. € 77.500



V16506 - JLG 1350SJP - 2008 Diesel 4x4x4 - 43.15 Mtr. - 2721 Hrs. € 89.500



we are the access specialists

# +2000 NEW AND USED MACHINES AVAILABLE



























Easi UpLifts International Sales
Patrick McArdle
Sales Manager
+353 (0)87 797 5919
tel: +353 (0)1 835 2835
fax: +353 (0)1 835 2781

sales@easiuplifts.com



METRES OF TIP HEIGHT TONS OF PAYLOAD M/MIN OF HOOK SPEED





Aluminium cranes can be so highly powerful - Böcker.

Dealer UK Kranlyft UK Ltd · Bristol Fon 01179 826661 www Kranlyft.co.uk