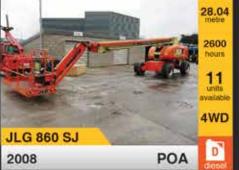

- 4723 Hrs. € 8.950



V16497 - JLG 600AJ - 2004 Diesel 4x4 - 20.29 Mtr. - 3651 Hrs. € 23.500



V16801 - Genie Z60/34RT - 1999 Diesel 4x2 - 20.39 Mtr. - 5022 Hrs. € 12.000



V16499 - Haulotte HA260PX - 2008 Diesel 4x4x4 + 25.60 Mtr. - 1505 Hrs. € 38.000



V17152 - JLG 1250AJP - 2008 Diesel 4x4x4 + 40.10 Mtr. - 4153 Hrs. €87.500



V16671 - Genie S45 - 2003 Diesel 4x4 - 15.70 Mtr. - 2457 Hrs. € 11.500



V17147 - Haulotte H21TX - 2000 Diesel 4x4 - 20.80 Mtr. - 8059 Hrs. € 10.750



V17284 - JLG 660SJ - 2007 Diesel 4x4 - 22.32 Mtr. - 1014 Hrs. € 36.500



V17177 - JLG 1200SJP - 2007 Diesel 4x4x4 - 38.58 Mtr. - 3594 Hrs. € 77.500



V16506 - JLG 1350SJP - 2008 Diesel 4x4x4 - 43.15 Mtr. - 2721 Hrs. € 89.500



we are the access specialists

# +2000 NEW AND USED MACHINES AVAILABLE



























Easi UpLifts International Sales
Patrick McArdle
Sales Manager
+353 (0)87 797 5919
tel: +353 (0)1 835 2835
fax: +353 (0)1 835 2781

sales@easiuplifts.com



METRES OF TIP HEIGHT TONS OF PAYLOAD M/MIN OF HOOK SPEED





Aluminium cranes can be so highly powerful - Böcker.

Dealer UK Kranlyft UK Ltd · Bristol Fon 01179 826661 www Kranlyft.co.uk