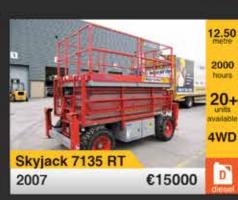

8.950



V16497 - JLG 600AJ - 2004 Diesel 4x4 - 20.29 Mtr. - 3651 Hrs. € 23.500



V16801 - Genie Z60/34RT - 1999 Diesel 4x2 - 20.39 Mtr. - 5022 Hrs. € 12.000



V16499 - Haulotte HA260PX - 2008 Diesel 4x4x4 + 25.60 Mtr. - 1505 Hrs. € 38.000



V17152 - JLG 1250AJP - 2008 Diesel 4x4x4 + 40.10 Mtr. - 4153 Hrs. €87.500



V16671 - Genie S45 - 2003 Diesel 4x4 - 15.70 Mtr. - 2457 Hrs. € 11.500



V17147 - Haulotte H21TX - 2000 Diesel 4x4 - 20.80 Mtr. - 8059 Hrs. € 10.750



V17284 - JLG 660SJ - 2007 Diesel 4x4 - 22.32 Mtr. - 1014 Hrs. € 36.500



V17177 - JLG 1200SJP - 2007 Diesel 4x4x4 - 38.58 Mtr. - 3594 Hrs. € 77.500



V16506 - JLG 1350SJP - 2008 Diesel 4x4x4 - 43.15 Mtr. - 2721 Hrs. € 89.500



we are the access specialists

# +2000 NEW AND USED MACHINES AVAILABLE



























Easi UpLifts International Sales
Patrick McArdle
Sales Manager
+353 (0)87 797 5919
tel: +353 (0)1 835 2835
fax: +353 (0)1 835 2781

sales@easiuplifts.com



METRES OF TIP HEIGHT TONS OF PAYLOAD M/MIN OF HOOK SPEED





Aluminium cranes can be so highly powerful - Böcker.

Dealer UK Kranlyft UK Ltd · Bristol Fon 01179 826661 www Kranlyft.co.uk