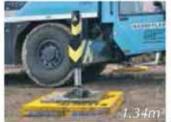

# Two sizes of mat available

STANDARD MODULE 1.0m2 (38kg) -- 1740 x 580 x 60mm 1.34m² Rig 3 No SHORT MODULES 1160 x 1160 x 120mm

20m \* Rig 2 No. STANDARD MODULES 2 No. SHORT MODULES 1740 x 1150 x 120mm 3.0m<sup>2</sup> Rig – 5 No STANDARD MODULE 1740 X 1740 X 120mm