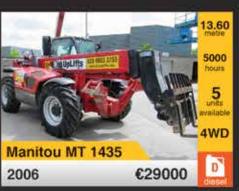

3 Hrs. € 8.950



V16497 - JLG 600AJ - 2004 Diesel 4x4 - 20.29 Mtr. - 3651 Hrs. € 23.500



V16801 - Genie Z60/34RT - 1999 Diesel 4x2 - 20.39 Mtr. - 5022 Hrs. € 12.000



V16499 - Haulotte HA260PX - 2008 Diesel 4x4x4 + 25.60 Mtr. - 1505 Hrs. € 38.000



V17152 - JLG 1250AJP - 2008 Diesel 4x4x4 + 40.10 Mtr. - 4153 Hrs. €87.500



V16671 - Genie S45 - 2003 Diesel 4x4 - 15.70 Mtr. - 2457 Hrs. € 11.500



V17147 - Haulotte H21TX - 2000 Diesel 4x4 - 20.80 Mtr. - 8059 Hrs. € 10.750



V17284 - JLG 660SJ - 2007 Diesel 4x4 - 22.32 Mtr. - 1014 Hrs. € 36.500



V17177 - JLG 1200SJP - 2007 Diesel 4x4x4 - 38.58 Mtr. - 3594 Hrs. € 77.500



V16506 - JLG 1350SJP - 2008 Diesel 4x4x4 - 43.15 Mtr. - 2721 Hrs. € 89.500



we are the access specialists

# +2000 NEW AND USED MACHINES AVAILABLE



























Easi UpLifts International Sales
Patrick McArdle
Sales Manager
+353 (0)87 797 5919
tel: +353 (0)1 835 2835
fax: +353 (0)1 835 2781

sales@easiuplifts.com



METRES OF TIP HEIGHT TONS OF PAYLOAD M/MIN OF HOOK SPEED





Aluminium cranes can be so highly powerful - Böcker.

Dealer UK Kranlyft UK Ltd · Bristol Fon 01179 826661 www Kranlyft.co.uk