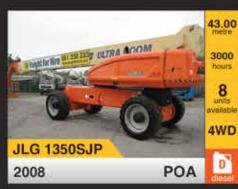

V16506 - JLG 1350SJP - 2008 Diesel 4x4x4 - 43.15 Mtr. - 2721 Hrs. € 89.500

we are the access specialists