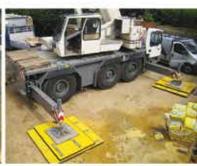

# THE MOST PRACTICAL AND COST EFFECTIVE METHOD OF SPREADING OUTRIGGER STABILIZER LOADS

UNIQUE, PURPOSE DESIGNED, MODULAR INTERLOCKING OUTRIGGER LOAD SPREAD SYSTEM

# FOR USE UNDER MOBILE/SELF ERECT CRANES • ACCESS PLATFORMS • LORRY LOADERS • CONCRETE PUMPS

- Interlocking modular load spread system
- Each standard 1m<sup>2</sup> panel only weighs 38kg
- Comprehensive safety documentation and load spread analysis available
  - Easy to set up and manhandle around site
- Compressive Strength 530 tonnes / m2
- No additional plant required to set up
- Many configurations to create a range of load spread areas
  - No short rigging duties required
    - Nationwide coverage

6m² Rig Also available

# Two sizes of mat available

STANDARD MODULE 1.0m2 (38kg) -- 1740 x 580 x 60mm 1.34m² Rig 3 No SHORT MODULES 1160 x 1160 x 120mm

20m \* Rig 2 No. STANDARD MODULES 2 No. SHORT MODULES 1740 x 1150 x 120mm 3.0m<sup>2</sup> Rig – 5 No STANDARD MODULE 1740 X 1740 X 120mm

# 1160 x 580 x 60mm

SHORT MODULE .67m² (25kg) -