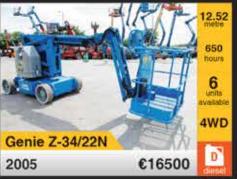

0 Mtr. - 4723 Hrs. € 8.950



V16497 - JLG 600AJ - 2004 Diesel 4x4 - 20.29 Mtr. - 3651 Hrs. € 23.500



V16801 - Genie Z60/34RT - 1999 Diesel 4x2 - 20.39 Mtr. - 5022 Hrs. € 12.000



V16499 - Haulotte HA260PX - 2008 Diesel 4x4x4 + 25.60 Mtr. - 1505 Hrs. € 38.000



V17152 - JLG 1250AJP - 2008 Diesel 4x4x4 + 40.10 Mtr. - 4153 Hrs. €87.500



V16671 - Genie S45 - 2003 Diesel 4x4 - 15.70 Mtr. - 2457 Hrs. € 11.500



V17147 - Haulotte H21TX - 2000 Diesel 4x4 - 20.80 Mtr. - 8059 Hrs. € 10.750



V17284 - JLG 660SJ - 2007 Diesel 4x4 - 22.32 Mtr. - 1014 Hrs. € 36.500



V17177 - JLG 1200SJP - 2007 Diesel 4x4x4 - 38.58 Mtr. - 3594 Hrs. € 77.500



V16506 - JLG 1350SJP - 2008 Diesel 4x4x4 - 43.15 Mtr. - 2721 Hrs. € 89.500



we are the access specialists

# +2000 NEW AND USED MACHINES AVAILABLE



























Easi UpLifts International Sales
Patrick McArdle
Sales Manager
+353 (0)87 797 5919
tel: +353 (0)1 835 2835
fax: +353 (0)1 835 2781

sales@easiuplifts.com



METRES OF TIP HEIGHT TONS OF PAYLOAD M/MIN OF HOOK SPEED





Aluminium cranes can be so highly powerful - Böcker.

Dealer UK Kranlyft UK Ltd · Bristol Fon 01179 826661 www Kranlyft.co.uk