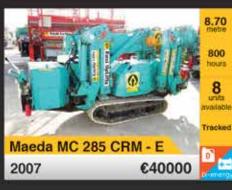

Hrs. € 8.950



V16497 - JLG 600AJ - 2004 Diesel 4x4 - 20.29 Mtr. - 3651 Hrs. € 23.500



V16801 - Genie Z60/34RT - 1999 Diesel 4x2 - 20.39 Mtr. - 5022 Hrs. € 12.000



V16499 - Haulotte HA260PX - 2008 Diesel 4x4x4 + 25.60 Mtr. - 1505 Hrs. € 38.000



V17152 - JLG 1250AJP - 2008 Diesel 4x4x4 + 40.10 Mtr. - 4153 Hrs. €87.500



V16671 - Genie S45 - 2003 Diesel 4x4 - 15.70 Mtr. - 2457 Hrs. € 11.500



V17147 - Haulotte H21TX - 2000 Diesel 4x4 - 20.80 Mtr. - 8059 Hrs. € 10.750



V17284 - JLG 660SJ - 2007 Diesel 4x4 - 22.32 Mtr. - 1014 Hrs. € 36.500



V17177 - JLG 1200SJP - 2007 Diesel 4x4x4 - 38.58 Mtr. - 3594 Hrs. € 77.500



V16506 - JLG 1350SJP - 2008 Diesel 4x4x4 - 43.15 Mtr. - 2721 Hrs. € 89.500



we are the access specialists

# +2000 NEW AND USED MACHINES AVAILABLE



























Easi UpLifts International Sales
Patrick McArdle
Sales Manager
+353 (0)87 797 5919
tel: +353 (0)1 835 2835
fax: +353 (0)1 835 2781

sales@easiuplifts.com



METRES OF TIP HEIGHT TONS OF PAYLOAD M/MIN OF HOOK SPEED





Aluminium cranes can be so highly powerful - Böcker.

Dealer UK Kranlyft UK Ltd · Bristol Fon 01179 826661 www Kranlyft.co.uk