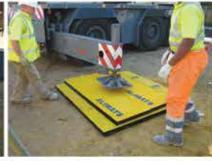

# THE MOST PRACTICAL AND COST EFFECTIVE METHOD OF SPREADING OUTRIGGER STABILIZER LOADS

UNIQUE, PURPOSE DESIGNED, MODULAR INTERLOCKING OUTRIGGER LOAD SPREAD SYSTEM

# FOR USE UNDER MOBILE/SELF ERECT CRANES • ACCESS PLATFORMS • LORRY LOADERS • CONCRETE PUMPS

- Interlocking modular load spread system
- Each standard 1m<sup>2</sup> panel only weighs 38kg
- Comprehensive safety documentation and load spread analysis available
  - Easy to set up and manhandle around site
- Compressive Strength 530 tonnes / m2
- No additional plant required to set up
- Many configurations to create a range of load spread areas
  - No short rigging duties required
    - Nationwide coverage

6m² Rig Also available

# Two sizes of mat available

STANDARD MODULE 1.0m2 (38kg) -- 1740 x 580 x 60mm 1.34m² Rig 3 No SHORT MODULES 1160 x 1160 x 120mm

20m \* Rig 2 No. STANDARD MODULES 2 No. SHORT MODULES 1740 x 1150 x 120mm 3.0m<sup>2</sup> Rig – 5 No STANDARD MODULE 1740 X 1740 X 120mm

# 1160 x 580 x 60mm

SHORT MODULE .67m² (25kg) -