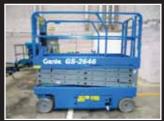

Genie GS-2646 Battery scissor lift 9.92m/454kg -2005/6/7/8

Genie GS-3384 RT Diesel scissor lift 12.06m/1134kg 2005/6/7/8

Skyjack SJ-9250 Diesel scissor lift 17.24m/909kg - 2007

Manitou MLT 523T Telescopic forklift 5m/2.3 Tonne - 2006/7/8