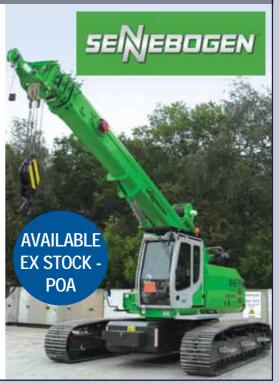

# OR SALE 643 RHD Ex demonstration Telescopic Crawler Mounted Crane

- YOM 2011 Hours Approx. 175
- Designed and manufactured in Germany
- 42,500 Kg machine weight
- · High quality, reliability and good re-sale values
- Deutz diesel engine
- · Multi cab with sliding door and side step
- · Triple grouser track pads
- Tiltable 20 degree cab
- · Safety check valves on boom and telescopic cylinders
- 30 metre main boom
- · 4 piece telescopic boom
- · Daily checks and refuelling from ground level
- Rayco-wiley SLI fitted

Servicing and Supplying Specialist Equipment since 1974

E.H. Hassell & Sons Ltd (Sennebogen UK and Eire dealer) Alderflat Drive, Newstead Industrial Estate, Trentham, Stoke on Trent, ST4 8HX

Tel: 01782 644299 Fax: 01782 657255

Email: info@hassells.com Web: www.hassells.com

- MOBILE CRANES 35-120 TONS
- IRON FAIRY & CITY CRANE
- CPA & CONTRACT LIFT SERVICE
- RIGGERS, SLINGERS APPOINTED PERSONS
- **TEST WEIGHT HIRE**
- MACHINERY MOVEMENT SERVICE
- **CRUSHERS & SCREENERS**
- **ROAD BRUSH HIRE**
- HIAB & LOW LOADER TRANSPORT
- All OPERATORS FULLY CPCS CERTIFIED
- CALL FOR A FREE SITE VISIT AND QUOTATION
- BASED IN GLASGOW

t: +44 (0) 141 646 1212 e: einfo@ab2000.co.uk www.ab2000.co.uk