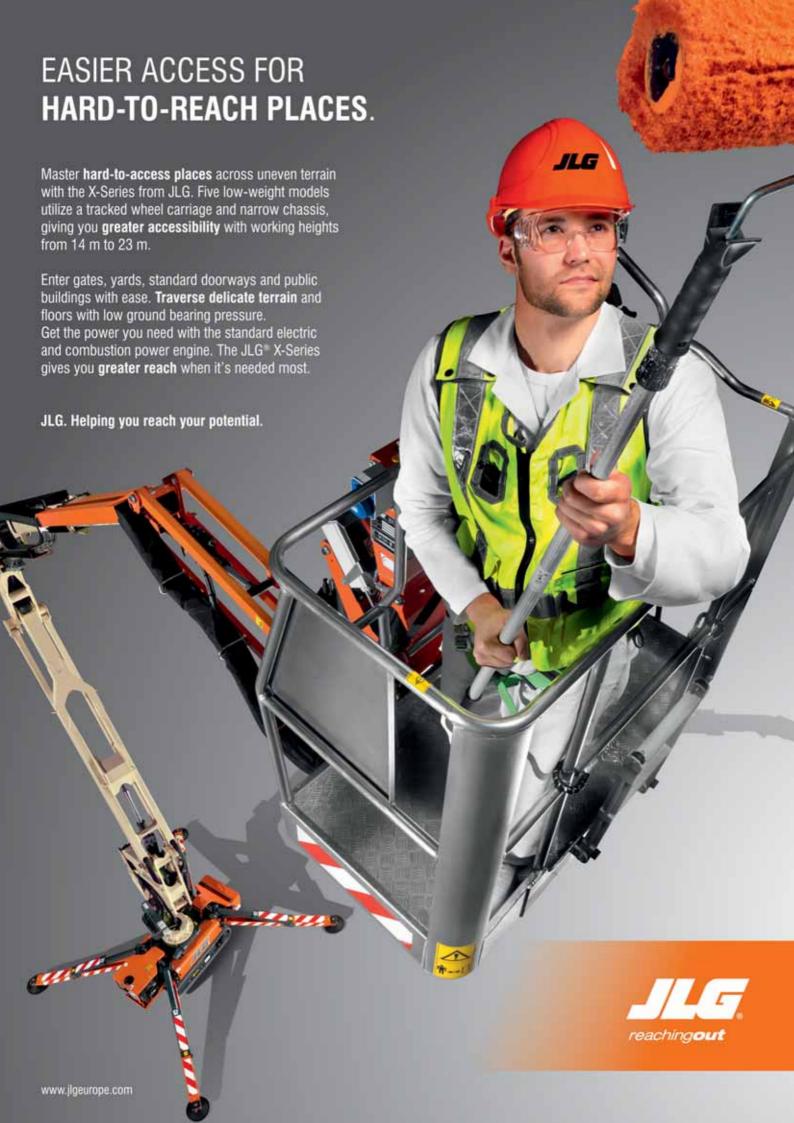

T Diesel scissor lift 12.06m/1134kg 2005/6/7/8



Skyjack SJ-9250 Diesel scissor lift 17.24m/909kg - 2007



Manitou MLT 523T Telescopic forklift 5m/2.3 Tonne - 2006/7/8



Manitou MT 1435 Telescopic forklift 13.6m/3.5 Tonne -2006/7



Manitou MT 1840 Telescopic forklift 18m/4 Tonne - 2008



Manitou MRT 2540 Telescopic forklift 24.60m/4 Tonne -2006/7/8



Spider FS 420 C Specialised Boom 42m - 2008



SIMON SS263 Truck mounted 27.8m - 2002



OMME 3000RBD Specialised boom 30m - 2006/7/8



MAEDA MC 285 CRM Mini crane 8.70m/ 2.8 Tonne - 2006

## Contact: Patrick McArdle

23 Ashbourne Business Centre Ballybin Road, Ashbourne, Co.Meath. Ireland

**Tel:** +353 (0) 1 835 2835 **Fax:** +353 (0) 1 835 2781



www.easiuplifts.com

E-mail: patrick.mcardle@heightforhire.ie

the access specialists





## www.accessplatforms.com

experts in powered access solutions

AJ Access Platforms Ltd sales@accessplatforms.com

T: +44 (0)1291 421155 F: +44 (0)1291 423236



2007 Genie Z135/70 Diesel Telescopic Platform Working Height - 43m Price: £89,500.

€111,875.



2008 GENIE S125 4x4 Diesel Telescopic Platform

Working Height - 40m Price: £89,500. €111,875.



2006 GENIE S85 4x4

Diesel Telescopic Platform Working Height - 28m Price: £43,500. €54,375.

 $\Omega$ 

(1)

Ŏ

atforms



2007 JLG 860SJ

Diesel Telescopic Platform Working Height - 28m Price: £49,500. €61,875.



2005 GENIE S65 4x4

Diesel Telescopic Platform Working Height - 21.8m Price: £24,950. €31,118.



#### 2006 GENIE S45

Diesel Telescopic Platform Working Height - 15.7m Price: £16,950. €21,188.



2004 GENIE Z60/34

Diese