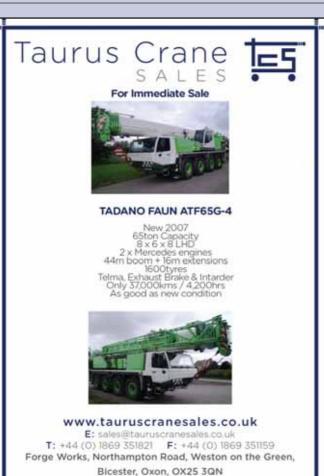

#### ALL TERRAIN-CRANES

Make / Type y. o. m. Boom / Fly Jib 30 t PPM ATT 335 1997 27,40m + 15,00m 41414 35 t Liebhert LTM 1030/2 2003 4x4x4 30,00m + 15,00m 35 t PPM ATT 400 1998 41414 30,40m + 15,00m 40 r Demag AC 40 31.20m + 13.00m 2000 61416 1999 40 t Demag AC 40 6x4x6 31.20m + 13.00m 40 r Faun RTF 40-3 fafat 30,00m + 15,45m 32.00m + 16.00m 50 t Marchetti MG 50.3 1992 fafafi 50 t Grove GMK 3050 1999 60,60,6 38,00m + 15,00m 55 t Grove GMK 3055 2005 61616 43,00m + 15,00m 551 Grove GMK 3055 2007 fixfixfi 43.00m + 15.00m 60 t Liebberr LTM 1060/2 2000 42.00m + 17.00m 60 t Faun ATF 60-4 2000 Sx6x8 40.00m + 16.00m 70 t Krupp KMK 4070 1991 81618 38,10m + 16,00m 70 t Faun ATF 70-4 1999 81818 40,50m + 16,00m 100 t Grove GMK 4100 L 60.00m + 17.00m 2007 81818 110 t Faun ATF 110G-5 2008 10x8x8 52,00m + 30,10m 120 t. Liebherr LTM 1120 1992 10x8x8 45,00m + 18,00m