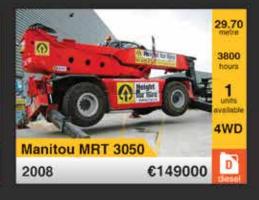

### INTERMAT

A D V E R T I S E M E N CAT) M. Stemick GmbH Kran- u. Baumaschinenhandel CRANES FOR SALE ALL TERRAIN-CRANES Boom / Fly Jib Make / Type Drive y. o. m. 1984 Gottwald AMK 31-21 20,50m 25,00m + 13,00m + 1,20m 20 t 4x4x4 Torex-Domag AC 30 City Torex AC 35 L Terex Demag AC 50-1 30 t 2006 41.414 2005 2006 4x4x4 6x6x6 37,40m 40,00m + 17,60m 15 Terex Demag AC 50-1 Terex Demag AC 50-1 Demag AC 50-1 Terex-Demag AC 55 C 40,00m + 17,60m 40,00m + 17,60m + runner 40,00m + 17,60m 40,00m + 13,80m 50 t 2005 63636 Export 50 t 2004 6x6x5 50.1 2007 61556 Terex-Demag AC 55 City Faun ATF 60-3 63635 63635 55.1 2006 40,00m 60 t 2003 40,00m 48,50m + 2,00m + runner 42,00m + 17,00m 40,00m + 16,00m 52,00m + 19,00m 51,00m + 18,00m + 801 From ATF 80-4 2003 83838 60 t Liebherr LTM 1060/2 70 t Liebherr LTM 1070/1 90 t Liebherr LTM 1070/1 100 t Grove GMK 5100 2000 81618 1997 Sx6x8 2002 81818 10x6x10 2005 2,50m+runner . 2,00m+rumer 60,00m + 18,00m 60,00m + 37,00m 68,00m + 33,00m + 1,50m 60,00m + 22,00m 60,00m + 42,00m + 70,00m 1301 Grove GMK 5130-1 2005 10x8x10 Tadaro Fann ATF 160G-5 Terex-Demag AC 200-1 Liebherr LTM 1220-5.1 2009 2005 2005 160 t 200 t 10x8x8 10x8x8 10x8x8 port 300.1 Liebherr LTM 1300 1999 14x8x10 LATTICE-BOOM-TRUCK CRANES Make / Type 115 t Link-Belt HC 238 y. o. m. 1982 Drive Boom / Fly Jib 48,00m + 18,00m 10x6x5 8 HARBOUR-MOBILE-CRANES Make / Type 10.1 Scanebogen 640 M Boom / Fly Jib 22,00m y. o. m. 2000 Drive 4x2x2 YARD-CRANES Make / Type 12 t Liebherr LI 1012 Boom / Fly Jib y. o. m. 1990 Drive 4x2x2 12.00 CRAWLER-LATTICE BOOM-CRANES Make / Type 180 t Link Belt LS 248 H Boom / Fly Jib 57,90m / 48,70m y. o. m. 1997 Drive Tel.:+49-2364 - 108203 Fax: +49-2364 - 15546 M. Stemick GmbH Mobile: +49-172-2332923 an- II. Baumaschinenhandel port - Export e-Mail: info@stemick-krane.de Internet: http://www.stemick-krane.de