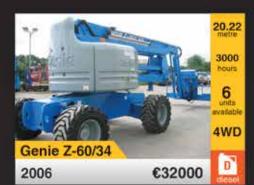

€ 20.750



V17790 - Haulotte HA16SPX - 2006 Diesel 4x4 - 16 Mtr. - 1745 Hrs. € 16.500



J18815 - JLG 510AJ - 2007 Diesel 4x4 - 17,81 Mtr. - 1917 Hrs. € 24,500



J17903 - Airo 5G1850 - 2007 Diesel 4x4 - 20,55 Mtr. - 914 Hrs. € 29,500



V17237 - Haulotte HA41PX - 2006 Diesel 4x4 - 41 Mtr. - 2658 Hrs. € 55.000



V17854 - Genie S45 - 2001 Diesel 4x4 - 15,7 Mtr. - 5748 Hrs. € 8.950



J18371 - JLG 6605J - 2005 Diesel 4x4 - 22,32 Mtr. - 3391 Hrs. € 25,500



V18211 - Genie 585 - 2000 Diesel 4x2 - 27,9 Mtr. - 5214 Hrs. € 15,500



V18819 - ILG 86051 - 2007 Diesel 4x4 - 28,21 Mtr. - 3234 Hrs. €47,500



V18081 - ILG 12005 JP - 2008 Diesel 4x4 - 38,58 Mtr. - 3217 Hrs. €85.000



### More information?

# Height for Hire

### +2000 NEW AND USED MACHINES AVAILABLE

we are the access specialists



























Height for Hire International Sales **Patrick McArdle** Sales Manager +353 (0)87 797 5919 tel: +353 (0)1 835 2835 fax: +353 (0)1 835 2781

sales@easiuplifts.com

Easi UpLifts has changed its name to Height for Hire

www.heightforhire.com

# SIMPLY RELIABLE BOOMS

Skyjack product has always been designed to be easy to service and maintain. Today, our reputation built on Scissor Lifts, is recognized in the Skyjack range of Boom Lifts.

From the high capacity capability of the SJ86 T to the innovative SJ63 A boom, inspection times of 10 years and with a range of unique features, Skyjack booms offer the rental industry's best life cycle value through low cost of ownership, ease of service and maintenance and impressive residual value.

### www.skyjack.com









SJ8