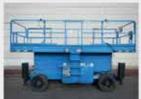

### **NOT YOUR TYPICAL SCISSOR LIFT.**

In the past a compact footprint meant limited working space, but not anymore. Say hello to the HB-1230 the newest scissor lift from Custom Equipment, Inc. The Hy-Brid Lifts HB-1230 is designed and built to cut out the hassle of traditional mast lifts. Its full sized platform plus 30" deck extension provides over 7 feet of work space while maintaining a compact 56" x 30" footprint making it only 2" longer than competitive 12 foot vertical mast machines.

The HB-1230 weighs 1610 lbs. and can lift 550 lbs., making it lighter and stronger than vertical mast lifts. Additionally the HB-1230 features an innovative point-and go zero turn steer system which is fully proportional allowing for quick and fluid maneuverability around any job site. The days of jerky steering and limited platform space are over.