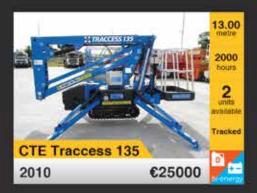

- Haulotte HA16SPX - 2006 Diesel 4x4 - 16 Mtr. - 1745 Hrs. € 16.500



J18815 - JLG 510AJ - 2007 Diesel 4x4 - 17,81 Mtr. - 1917 Hrs. € 24,500



J17903 - Airo 5G1850 - 2007 Diesel 4x4 - 20,55 Mtr. - 914 Hrs. € 29,500



V17237 - Haulotte HA41PX - 2006 Diesel 4x4 - 41 Mtr. - 2658 Hrs. € 55.000



V17854 - Genie S45 - 2001 Diesel 4x4 - 15,7 Mtr. - 5748 Hrs. € 8.950



J18371 - JLG 6605J - 2005 Diesel 4x4 - 22,32 Mtr. - 3391 Hrs. € 25,500



V18211 - Genie 585 - 2000 Diesel 4x2 - 27,9 Mtr. - 5214 Hrs. € 15,500



V18819 - ILG 86051 - 2007 Diesel 4x4 - 28,21 Mtr. - 3234 Hrs. €47,500



V18081 - ILG 12005 JP - 2008 Diesel 4x4 - 38,58 Mtr. - 3217 Hrs. €85.000



### More information?

# Height for Hire

### +2000 NEW AND USED MACHINES AVAILABLE

we are the access specialists



























Height for Hire International Sales **Patrick McArdle** Sales Manager +353 (0)87 797 5919 tel: +353 (0)1 835 2835 fax: +353 (0)1 835 2781

sales@easiuplifts.com

Easi UpLifts has changed its name to Height for Hire

www.heightforhire.com

# SIMPLY RELIABLE BOOMS

Skyjack product has always been designed to be easy to service and maintain. Today, our reputation built on Scissor Lifts, is recognized in the Skyjack range of Boom Lifts.

From the high capacity capability of the SJ86 T to the innovative SJ63 A boom, inspection times of 10 years and with a range of unique features, Skyjack booms offer the rental industry's best life cycle value through low cost of ownership, ease of service and maintenance and impressive residual value.

### www.skyjack.com









SJ86 T