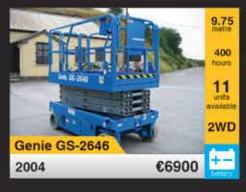

V17790 - Haulotte HA16SPX - 2006 Diesel 4x4 - 16 Mtr. - 1745 Hrs. € 16.500



J18815 - JLG 510AJ - 2007 Diesel 4x4 - 17,81 Mtr. - 1917 Hrs. € 24,500



J17903 - Airo 5G1850 - 2007 Diesel 4x4 - 20,55 Mtr. - 914 Hrs. € 29,500



V17237 - Haulotte HA41PX - 2006 Diesel 4x4 - 41 Mtr. - 2658 Hrs. € 55.000



V17854 - Genie S45 - 2001 Diesel 4x4 - 15,7 Mtr. - 5748 Hrs. € 8.950



J18371 - JLG 6605J - 2005 Diesel 4x4 - 22,32 Mtr. - 3391 Hrs. € 25,500



V18211 - Genie 585 - 2000 Diesel 4x2 - 27,9 Mtr. - 5214 Hrs. € 15,500



V18819 - ILG 86051 - 2007 Diesel 4x4 - 28,21 Mtr. - 3234 Hrs. €47,500



V18081 - ILG 12005 JP - 2008 Diesel 4x4 - 38,58 Mtr. - 3217 Hrs. €85.000



### More information?

# Height for Hire

### +2000 NEW AND USED MACHINES AVAILABLE

we are the access specialists



























Height for Hire International Sales **Patrick McArdle** Sales Manager +353 (0)87 797 5919 tel: +353 (0)1 835 2835 fax: +353 (0)1 835 2781

sales@easiuplifts.com

Easi UpLifts has changed its name to Height for Hire

www.heightforhire.com

# SIMPLY RELIABLE BOOMS

Skyjack product has always been designed to be easy to service and maintain. Today, our reputation built on Scissor Lifts, is recognized in the Skyjack range of Boom Lifts.

From the high capacity capability of the SJ86 T to the innovative SJ63 A boom, inspection times of 10 years and with a range of unique features, Skyjack booms offer the rental industry's best life cycle value through low cost of ownership, ease of service and maintenance and impressive residual value.

### www.skyjack.com









SJ86 T