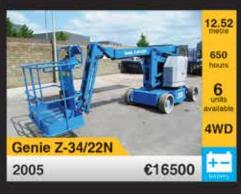

20.750



V17790 - Haulotte HA16SPX - 2006 Diesel 4x4 - 16 Mtr. - 1745 Hrs. € 16.500



J18815 - JLG 510AJ - 2007 Diesel 4x4 - 17,81 Mtr. - 1917 Hrs. € 24,500



J17903 - Airo 5G1850 - 2007 Diesel 4x4 - 20,55 Mtr. - 914 Hrs. € 29,500



V17237 - Haulotte HA41PX - 2006 Diesel 4x4 - 41 Mtr. - 2658 Hrs. € 55.000



V17854 - Genie S45 - 2001 Diesel 4x4 - 15,7 Mtr. - 5748 Hrs. € 8.950



J18371 - JLG 6605J - 2005 Diesel 4x4 - 22,32 Mtr. - 3391 Hrs. € 25,500



V18211 - Genie 585 - 2000 Diesel 4x2 - 27,9 Mtr. - 5214 Hrs. € 15,500



V18819 - ILG 86051 - 2007 Diesel 4x4 - 28,21 Mtr. - 3234 Hrs. €47,500



V18081 - ILG 12005 JP - 2008 Diesel 4x4 - 38,58 Mtr. - 3217 Hrs. €85.000



### More information?

# Height for Hire

### +2000 NEW AND USED MACHINES AVAILABLE

we are the access specialists



























Height for Hire International Sales **Patrick McArdle** Sales Manager +353 (0)87 797 5919 tel: +353 (0)1 835 2835 fax: +353 (0)1 835 2781

sales@easiuplifts.com

Easi UpLifts has changed its name to Height for Hire

www.heightforhire.com

# SIMPLY RELIABLE BOOMS

Skyjack product has always been designed to be easy to service and maintain. Today, our reputation built on Scissor Lifts, is recognized in the Skyjack range of Boom Lifts.

From the high capacity capability of the SJ86 T to the innovative SJ63 A boom, inspection times of 10 years and with a range of unique features, Skyjack booms offer the rental industry's best life cycle value through low cost of ownership, ease of service and maintenance and impressive residual value.

### www.skyjack.com









SJ86