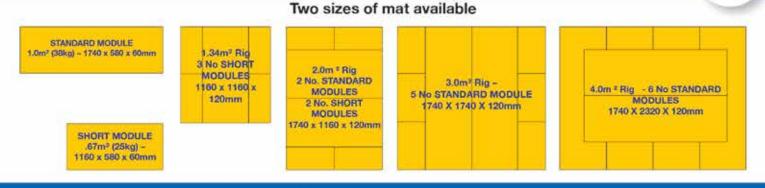

### THE MOST PRACTICAL AND COST EFFECTIVE METHOD OF SPREADING OUTRIGGER STABILIZER LOADS

### UNIQUE, PURPOSE DESIGNED, MODULAR INTERLOCKING OUTRIGGER LOAD SPREAD SYSTEM

### FOR USE UNDER MOBILE/SELF ERECT CRANES • ACCESS PLATFORMS • LORRY LOADERS • CONCRETE PUMPS

- Interlocking modular load spread system
- Each standard 1m<sup>2</sup> panel only weighs 38kg
- Comprehensive safety documentation and load spread analysis available
  - Easy to set up and manhandle around site

- Compressive Strength 530 tonnes / m2
- No additional plant required to set up
- Many configurations to create a range of load spread areas
  - No short rigging duties required
    - Nationwide coverage

6m² Rig Also available

ALIMATS® New House Farm, Belper Rd, Bradley, Ashbourne, Derbyshire DE6 1LP Tel: 01335 345111 email: info@bfl.uk.com www.bfl.uk.com