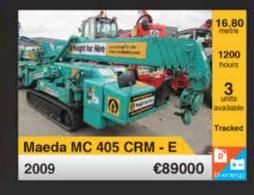

90 - Haulotte HA16SPX - 2006 Diesel 4x4 - 16 Mtr. - 1745 Hrs. € 16.500



J18815 - JLG 510AJ - 2007 Diesel 4x4 - 17,81 Mtr. - 1917 Hrs. € 24,500



J17903 - Airo 5G1850 - 2007 Diesel 4x4 - 20,55 Mtr. - 914 Hrs. € 29,500



V17237 - Haulotte HA41PX - 2006 Diesel 4x4 - 41 Mtr. - 2658 Hrs. € 55.000



V17854 - Genie S45 - 2001 Diesel 4x4 - 15,7 Mtr. - 5748 Hrs. € 8.950



J18371 - JLG 6605J - 2005 Diesel 4x4 - 22,32 Mtr. - 3391 Hrs. € 25,500



V18211 - Genie 585 - 2000 Diesel 4x2 - 27,9 Mtr. - 5214 Hrs. € 15,500



V18819 - ILG 86051 - 2007 Diesel 4x4 - 28,21 Mtr. - 3234 Hrs. €47,500



V18081 - ILG 12005 JP - 2008 Diesel 4x4 - 38,58 Mtr. - 3217 Hrs. €85.000



### More information?

# Height for Hire

### +2000 NEW AND USED MACHINES AVAILABLE

we are the access specialists



























Height for Hire International Sales **Patrick McArdle** Sales Manager +353 (0)87 797 5919 tel: +353 (0)1 835 2835 fax: +353 (0)1 835 2781

sales@easiuplifts.com

Easi UpLifts has changed its name to Height for Hire

www.heightforhire.com

# SIMPLY RELIABLE BOOMS

Skyjack product has always been designed to be easy to service and maintain. Today, our reputation built on Scissor Lifts, is recognized in the Skyjack range of Boom Lifts.

From the high capacity capability of the SJ86 T to the innovative SJ63 A boom, inspection times of 10 years and with a range of unique features, Skyjack booms offer the rental industry's best life cycle value through low cost of ownership, ease of service and maintenance and impressive residual value.

### www.skyjack.com









SJ86 T