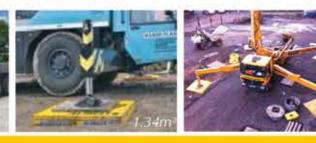

### THE MOST PRACTICAL AND COST EFFECTIVE METHOD OF SPREADING OUTRIGGER STABILIZER LOADS

### UNIQUE, PURPOSE DESIGNED, MODULAR INTERLOCKING OUTRIGGER LOAD SPREAD SYSTEM

### FOR USE UNDER MOBILE/SELF ERECT CRANES • ACCESS PLATFORMS • LORRY LOADERS • CONCRETE PUMPS

- Interlocking modular load spread system
- Each standard 1m<sup>2</sup> panel only weighs 38kg
- Comprehensive safety documentation and load spread analysis available
  - Easy to set up and manhandle around site

- Compressive Strength 530 tonnes / m2
- No additional plant required to set up
- Many configurations to create a range of load spread areas
  - No short rigging duties required
    - Nationwide coverage