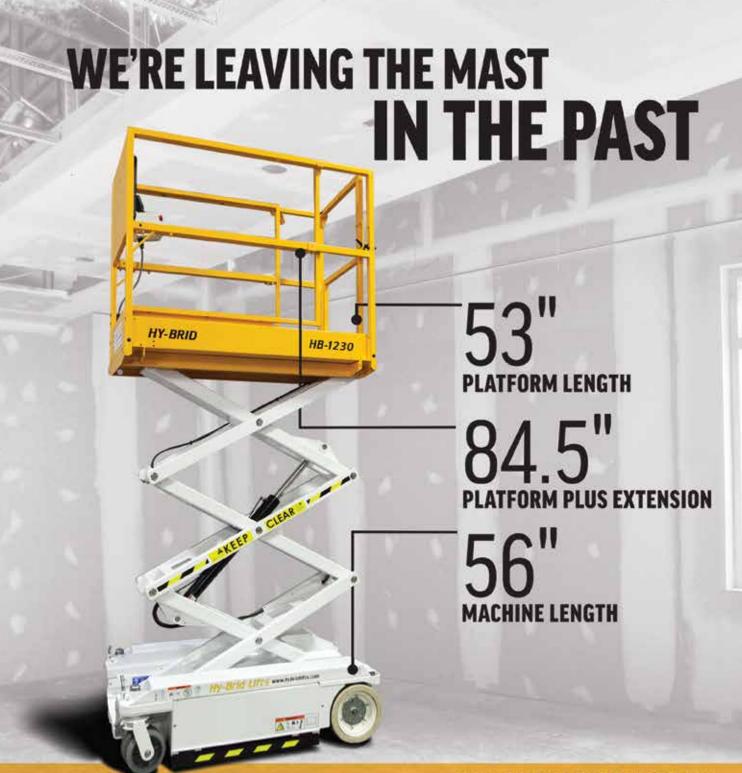

### **NOT YOUR TYPICAL SCISSOR LIFT.**

In the past a compact footprint meant limited working space, but not anymore. Say hello to the HB-1230 the newest scissor lift from Custom Equipment, Inc. The Hy-Brid Lifts HB-1230 is designed and built to cut out the hassle of traditional mast lifts. Its full sized platform plus 30" deck extension provides over 7 feet of work space while maintaining a compact 56" x 30" footprint making it only 2" longer than competitive 12 foot vertical mast machines.

The HB-1230 weighs 1610 lbs. and can lift 550 lbs., making it lighter and stronger than vertical mast lifts. Additionally the HB-1230 features an innovative point-and go zero turn steer system which is fully proportional allowing for quick and fluid maneuverability around any job site. The days of jerky steering and limited platform space are over.