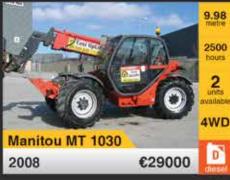

Haulotte HA16SPX - 2006 Diesel 4x4 - 16 Mtr. - 1745 Hrs. € 16.500



J18815 - JLG 510AJ - 2007 Diesel 4x4 - 17,81 Mtr. - 1917 Hrs. € 24,500



J17903 - Airo 5G1850 - 2007 Diesel 4x4 - 20,55 Mtr. - 914 Hrs. € 29,500



V17237 - Haulotte HA41PX - 2006 Diesel 4x4 - 41 Mtr. - 2658 Hrs. € 55.000



V17854 - Genie S45 - 2001 Diesel 4x4 - 15,7 Mtr. - 5748 Hrs. € 8.950



J18371 - JLG 6605J - 2005 Diesel 4x4 - 22,32 Mtr. - 3391 Hrs. € 25,500



V18211 - Genie 585 - 2000 Diesel 4x2 - 27,9 Mtr. - 5214 Hrs. € 15,500



V18819 - ILG 86051 - 2007 Diesel 4x4 - 28,21 Mtr. - 3234 Hrs. €47,500



V18081 - ILG 12005 JP - 2008 Diesel 4x4 - 38,58 Mtr. - 3217 Hrs. €85.000



### More information?

# Height for Hire

### +2000 NEW AND USED MACHINES AVAILABLE

we are the access specialists



























Height for Hire International Sales **Patrick McArdle** Sales Manager +353 (0)87 797 5919 tel: +353 (0)1 835 2835 fax: +353 (0)1 835 2781

sales@easiuplifts.com

Easi UpLifts has changed its name to Height for Hire

www.heightforhire.com

# SIMPLY RELIABLE BOOMS

Skyjack product has always been designed to be easy to service and maintain. Today, our reputation built on Scissor Lifts, is recognized in the Skyjack range of Boom Lifts.

From the high capacity capability of the SJ86 T to the innovative SJ63 A boom, inspection times of 10 years and with a range of unique features, Skyjack booms offer the rental industry's best life cycle value through low cost of ownership, ease of service and maintenance and impressive residual value.

### www.skyjack.com









SJ86 T