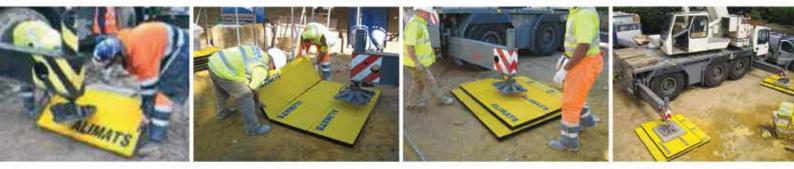

### THE MOST PRACTICAL AND COST EFFECTIVE METHOD OF SPREADING OUTRIGGER STABILIZER LOADS

### UNIQUE, PURPOSE DESIGNED, MODULAR INTERLOCKING OUTRIGGER LOAD SPREAD SYSTEM

### FOR USE UNDER MOBILE/SELF ERECT CRANES • ACCESS PLATFORMS • LORRY LOADERS • CONCRETE PUMPS

- Interlocking modular load spread system
- Each standard 1m<sup>2</sup> panel only weighs 38kg
- Comprehensive safety documentation and load spread analysis available
  - Easy to set up and manhandle around site

- Compressive Strength 530 tonnes / m2
- No additional plant required to set up
- Many configurations to create a range of load spread areas
  - No short rigging duties required
    - Nationwide coverage