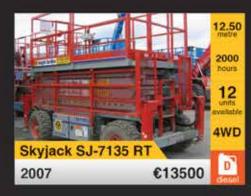

50



V17790 - Haulotte HA16SPX - 2006 Diesel 4x4 - 16 Mtr. - 1745 Hrs. € 16.500



J18815 - JLG 510AJ - 2007 Diesel 4x4 - 17,81 Mtr. - 1917 Hrs. € 24,500



J17903 - Airo 5G1850 - 2007 Diesel 4x4 - 20,55 Mtr. - 914 Hrs. € 29,500



V17237 - Haulotte HA41PX - 2006 Diesel 4x4 - 41 Mtr. - 2658 Hrs. € 55.000



V17854 - Genie S45 - 2001 Diesel 4x4 - 15,7 Mtr. - 5748 Hrs. € 8.950



J18371 - JLG 6605J - 2005 Diesel 4x4 - 22,32 Mtr. - 3391 Hrs. € 25,500



V18211 - Genie 585 - 2000 Diesel 4x2 - 27,9 Mtr. - 5214 Hrs. € 15,500



V18819 - ILG 86051 - 2007 Diesel 4x4 - 28,21 Mtr. - 3234 Hrs. €47,500



V18081 - ILG 12005 JP - 2008 Diesel 4x4 - 38,58 Mtr. - 3217 Hrs. €85.000



### More information?

# Height for Hire

### +2000 NEW AND USED MACHINES AVAILABLE

we are the access specialists



























Height for Hire International Sales **Patrick McArdle** Sales Manager +353 (0)87 797 5919 tel: +353 (0)1 835 2835 fax: +353 (0)1 835 2781

sales@easiuplifts.com

Easi UpLifts has changed its name to Height for Hire

www.heightforhire.com

# SIMPLY RELIABLE BOOMS

Skyjack product has always been designed to be easy to service and maintain. Today, our reputation built on Scissor Lifts, is recognized in the Skyjack range of Boom Lifts.

From the high capacity capability of the SJ86 T to the innovative SJ63 A boom, inspection times of 10 years and with a range of unique features, Skyjack booms offer the rental industry's best life cycle value through low cost of ownership, ease of service and maintenance and impressive residual value.

### www.skyjack.com









SJ86 T