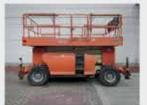

### **NOT YOUR TYPICAL SCISSOR LIFT.**

In the past a compact footprint meant limited working space, but not anymore. Say hello to the HB-1230 the newest scissor lift from Custom Equipment, Inc. The Hy-Brid Lifts HB-1230 is designed and built to cut out the hassle of traditional mast lifts. Its full sized platform plus 30" deck extension provides over 7 feet of work space while maintaining a compact 56" x 30" footprint making it only 2" longer than competitive 12 foot vertical mast machines.

The HB-1230 weighs 1610 lbs. and can lift 550 lbs., making it lighter and stronger than vertical mast lifts. Additionally the HB-1230 features an innovative point-and go zero turn steer system which is fully proportional allowing for quick and fluid maneuverability around any job site. The days of jerky steering and limited platform space are over.