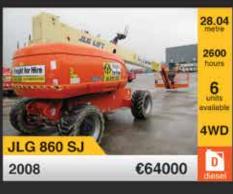

7790 - Haulotte HA16SPX - 2006 Diesel 4x4 - 16 Mtr. - 1745 Hrs. € 16.500



J18815 - JLG 510AJ - 2007 Diesel 4x4 - 17,81 Mtr. - 1917 Hrs. € 24,500



J17903 - Airo 5G1850 - 2007 Diesel 4x4 - 20,55 Mtr. - 914 Hrs. € 29,500



V17237 - Haulotte HA41PX - 2006 Diesel 4x4 - 41 Mtr. - 2658 Hrs. € 55.000



V17854 - Genie S45 - 2001 Diesel 4x4 - 15,7 Mtr. - 5748 Hrs. € 8.950



J18371 - JLG 6605J - 2005 Diesel 4x4 - 22,32 Mtr. - 3391 Hrs. € 25,500



V18211 - Genie 585 - 2000 Diesel 4x2 - 27,9 Mtr. - 5214 Hrs. € 15,500



V18819 - ILG 86051 - 2007 Diesel 4x4 - 28,21 Mtr. - 3234 Hrs. €47,500



V18081 - ILG 12005 JP - 2008 Diesel 4x4 - 38,58 Mtr. - 3217 Hrs. €85.000



### More information?

# Height for Hire

### +2000 NEW AND USED MACHINES AVAILABLE

we are the access specialists



























Height for Hire International Sales **Patrick McArdle** Sales Manager +353 (0)87 797 5919 tel: +353 (0)1 835 2835 fax: +353 (0)1 835 2781

sales@easiuplifts.com

Easi UpLifts has changed its name to Height for Hire

www.heightforhire.com

# SIMPLY RELIABLE BOOMS

Skyjack product has always been designed to be easy to service and maintain. Today, our reputation built on Scissor Lifts, is recognized in the Skyjack range of Boom Lifts.

From the high capacity capability of the SJ86 T to the innovative SJ63 A boom, inspection times of 10 years and with a range of unique features, Skyjack booms offer the rental industry's best life cycle value through low cost of ownership, ease of service and maintenance and impressive residual value.

### www.skyjack.com









SJ86 T