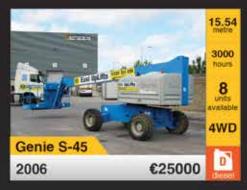

V17790 - Haulotte HA16SPX - 2006 Diesel 4x4 - 16 Mtr. - 1745 Hrs. € 16.500



J18815 - JLG 510AJ - 2007 Diesel 4x4 - 17,81 Mtr. - 1917 Hrs. € 24,500



J17903 - Airo 5G1850 - 2007 Diesel 4x4 - 20,55 Mtr. - 914 Hrs. € 29,500



V17237 - Haulotte HA41PX - 2006 Diesel 4x4 - 41 Mtr. - 2658 Hrs. € 55.000



V17854 - Genie S45 - 2001 Diesel 4x4 - 15,7 Mtr. - 5748 Hrs. € 8.950



J18371 - JLG 6605J - 2005 Diesel 4x4 - 22,32 Mtr. - 3391 Hrs. € 25,500



V18211 - Genie 585 - 2000 Diesel 4x2 - 27,9 Mtr. - 5214 Hrs. € 15,500



V18819 - ILG 86051 - 2007 Diesel 4x4 - 28,21 Mtr. - 3234 Hrs. €47,500



V18081 - ILG 12005 JP - 2008 Diesel 4x4 - 38,58 Mtr. - 3217 Hrs. €85.000



### More information?

# Height for Hire

### +2000 NEW AND USED MACHINES AVAILABLE

we are the access specialists



























Height for Hire International Sales **Patrick McArdle** Sales Manager +353 (0)87 797 5919 tel: +353 (0)1 835 2835 fax: +353 (0)1 835 2781

sales@easiuplifts.com

Easi UpLifts has changed its name to Height for Hire

www.heightforhire.com

# SIMPLY RELIABLE BOOMS

Skyjack product has always been designed to be easy to service and maintain. Today, our reputation built on Scissor Lifts, is recognized in the Skyjack range of Boom Lifts.

From the high capacity capability of the SJ86 T to the innovative SJ63 A boom, inspection times of 10 years and with a range of unique features, Skyjack booms offer the rental industry's best life cycle value through low cost of ownership, ease of service and maintenance and impressive residual value.

### www.skyjack.com









SJ86 T