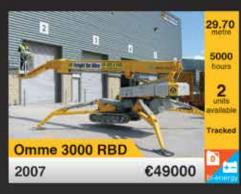

V17790 - Haulotte HA16SPX - 2006 Diesel 4x4 - 16 Mtr. - 1745 Hrs. € 16.500



J18815 - JLG 510AJ - 2007 Diesel 4x4 - 17,81 Mtr. - 1917 Hrs. € 24,500



J17903 - Airo 5G1850 - 2007 Diesel 4x4 - 20,55 Mtr. - 914 Hrs. € 29,500



V17237 - Haulotte HA41PX - 2006 Diesel 4x4 - 41 Mtr. - 2658 Hrs. € 55.000



V17854 - Genie S45 - 2001 Diesel 4x4 - 15,7 Mtr. - 5748 Hrs. € 8.950



J18371 - JLG 6605J - 2005 Diesel 4x4 - 22,32 Mtr. - 3391 Hrs. € 25,500



V18211 - Genie 585 - 2000 Diesel 4x2 - 27,9 Mtr. - 5214 Hrs. € 15,500



V18819 - ILG 86051 - 2007 Diesel 4x4 - 28,21 Mtr. - 3234 Hrs. €47,500



V18081 - ILG 12005 JP - 2008 Diesel 4x4 - 38,58 Mtr. - 3217 Hrs. €85.000



### More information?

# Height for Hire

### +2000 NEW AND USED MACHINES AVAILABLE

we are the access specialists



























Height for Hire International Sales **Patrick McArdle** Sales Manager +353 (0)87 797 5919 tel: +353 (0)1 835 2835 fax: +353 (0)1 835 2781

sales@easiuplifts.com

Easi UpLifts has changed its name to Height for Hire

www.heightforhire.com

# SIMPLY RELIABLE BOOMS

Skyjack product has always been designed to be easy to service and maintain. Today, our reputation built on Scissor Lifts, is recognized in the Skyjack range of Boom Lifts.

From the high capacity capability of the SJ86 T to the innovative SJ63 A boom, inspection times of 10 years and with a range of unique features, Skyjack booms offer the rental industry's best life cycle value through low cost of ownership, ease of service and maintenance and impressive residual value.

### www.skyjack.com









SJ86 T