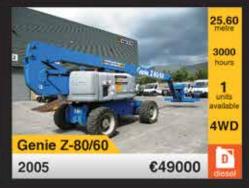

.750



V17790 - Haulotte HA16SPX - 2006 Diesel 4x4 - 16 Mtr. - 1745 Hrs. € 16.500



J18815 - JLG 510AJ - 2007 Diesel 4x4 - 17,81 Mtr. - 1917 Hrs. € 24,500



J17903 - Airo 5G1850 - 2007 Diesel 4x4 - 20,55 Mtr. - 914 Hrs. € 29,500



V17237 - Haulotte HA41PX - 2006 Diesel 4x4 - 41 Mtr. - 2658 Hrs. € 55.000



V17854 - Genie S45 - 2001 Diesel 4x4 - 15,7 Mtr. - 5748 Hrs. € 8.950



J18371 - JLG 6605J - 2005 Diesel 4x4 - 22,32 Mtr. - 3391 Hrs. € 25,500



V18211 - Genie 585 - 2000 Diesel 4x2 - 27,9 Mtr. - 5214 Hrs. € 15,500



V18819 - ILG 86051 - 2007 Diesel 4x4 - 28,21 Mtr. - 3234 Hrs. €47,500



V18081 - ILG 12005 JP - 2008 Diesel 4x4 - 38,58 Mtr. - 3217 Hrs. €85.000



### More information?

# Height for Hire

### +2000 NEW AND USED MACHINES AVAILABLE

we are the access specialists



























Height for Hire International Sales **Patrick McArdle** Sales Manager +353 (0)87 797 5919 tel: +353 (0)1 835 2835 fax: +353 (0)1 835 2781

sales@easiuplifts.com

Easi UpLifts has changed its name to Height for Hire

www.heightforhire.com

# SIMPLY RELIABLE BOOMS

Skyjack product has always been designed to be easy to service and maintain. Today, our reputation built on Scissor Lifts, is recognized in the Skyjack range of Boom Lifts.

From the high capacity capability of the SJ86 T to the innovative SJ63 A boom, inspection times of 10 years and with a range of unique features, Skyjack booms offer the rental industry's best life cycle value through low cost of ownership, ease of service and maintenance and impressive residual value.

### www.skyjack.com









SJ86 T