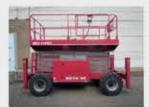

#### **Product range**

The initial product line - which JCB says it has designed itself comprises nine slab electric scissor

lifts in three families with platform heights ranging from 15 to 45ft - or 6.5 to 15.5 metres working height if you prefer metric. The new range comprises the 15ft S1530E and 19ft S1930E 'elevator scissors', the 20ft S2032E and S2046E, 26ft S2632E and S2646E, 32ft S3246E, 40ft S4046E and finally the 45ft S4550E. The S2046E and S2646E are rated for outdoor use, with the rest are indoor only and all have a 900mm

roll-out deck extension as standard.

The JCB access range uses classic American nomenclature and specifications, the S1530E and S1930E have an overall width of 30 inches/762mm with an overall length of 1.78 metres, stowed height with folded quardrails of 1.84 and 1.86 metres, and platform capacities of 280 and 230kg respectively.

The 20 and 26ft models are available in 32 inch/810mm narrow versions, or with the wider 46 inch/1.15 metre overall width, with capacities ranging from 250 to 550kg. The higher S3246E and S4046E are currently only available with the 46 inch/1.15 metre width, and both offer a 320kg platform capacity. All six models have an overall length of

The new product line is topped by the more unusual 45ft S4550E with it is 55inch/1.25 metre overall width and an overall length of 2.76 metres. Platform capacity is 227kg and total weight 3,366kg.

The new scissors are typical of the type, with traditional hydraulic front wheel drive and steer, 25 percent gradeability (30 percent on the S1530E), swing-out battery and component trays, power to the platform and a hinged gate. Other features include six harness points, electrophoretic paint and