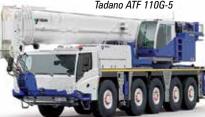

#### Tadano brings back the ATF110G-5

At the same time Tadano is planning to reintroduce its 110 tonne ATF110-G5 which has been upgraded to include multiple counterweight configurations making it easier to configure it for road travel in regions where lower axle weights are essential. It also features the new AML-F load moment system with full on-board

## all terrains

The 110 tonne ATF110-G5 has been upgraded to include multiple counterweight configurations making it easier to configure for road travel.

diagnostics. The crane has a 13 to 52 metre five section main boom with a 32 metre extension.

The previous ATF110-G-5 was one of Tadano's most popular cranes and the new model retains the twin engine concept at a time when single is becoming the norm for this size of crane. It now includes variable outrigger set-up, Tadano's Lift Adjuster system which automatically compensates for boom deflection when lifting a load off the ground and closed circuit cameras on both hoist drums and around the crane.