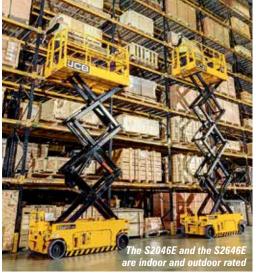

The initial product line - designed by JCB and built in China - comprises nine slab electric scissor lifts in three families ranging from 15 to 45ft. All units have a standard roll-out deck extensions, and two models - the S2046E and the S2646E - are rated for indoor and outdoor use, while the rest are indoor only.