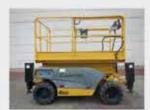

# JCB adds powered

access

JCB has entered the powered access market with the launch of an all-new range of slab electric scissor lifts, which will soon to be followed by a full range of articulated and telescopic boom lifts. The new division - JCB Access - is headed Richard Butler with ex-Genie vice president Phil Graysmark as sales director.

The initial product line - designed by JCB and built in China - comprises nine slab electric scissor lifts in three families ranging from 15 to 45ft. All units have a standard roll-out deck extensions, and two models - the S2046E and the S2646E - are rated for indoor and outdoor use, while the rest are indoor only.

# **JCB** unveils access

The biggest news so far this year is the entry of JCB into the powered access market. The worldwide launch of its aerial lift plans at the beginning of this month came as no surprise, given that an increasing number of people in the industry were aware of it in general terms. What we all lacked was confirmation of specific facts. So at the start of the month the company unveiled a nine model range of electric scissor lifts which will soon be followed by a line of articulated and telescopic booms to create a range of 27 lifts in all.

#### **Product range**

The initial product line - which JCB says it has designed itself comprises nine slab electric scissor

lifts in three families with platform heights ranging from 15 to 45ft - or 6.5 to 15.5 metres working height if you prefer metric. The new range comprises the 15ft S1530E and 19ft S1930E 'elevator scissors', the 20ft S2032E and S2046E, 26ft S2632E and S2646E, 32ft S3246E, 40ft S4046E and finally the 45ft S4550E. The S2046E and S2646E are rated for outdoor use, with the rest are indoor only and all have a 900mm