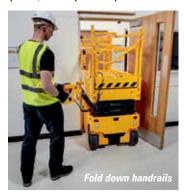

roll-out deck extension as standard.

The JCB access range uses classic American nomenclature and specifications, the S1530E and S1930E have an overall width of 30 inches/762mm with an overall length of 1.78 metres, stowed height with folded quardrails of 1.84 and 1.86 metres, and platform capacities of 280 and 230kg respectively.

The new product line is topped by the more unusual 45ft S4550E with it is 55inch/1.25 metre overall width and an overall length of 2.76 metres. Platform capacity is 227kg and total weight 3,366kg.

The new scissors are typical of the type, with traditional hydraulic front wheel drive and steer, 25 percent gradeability (30 percent on the S1530E), swing-out battery and component trays, power to the platform and a hinged gate. Other features include six harness points, electrophoretic paint and