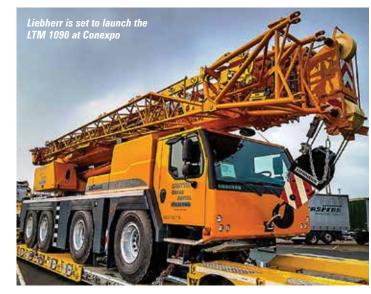

## **New Liebherr LTM spotted**

Liebherr will unveil a new four axle All Terrain crane - the LTM1090-4.2 - at Conexpo. The new crane was spotted at the docks in Northern Germany, heading for the USA. The first unit has been sold to Philadelphia-based Sautter Crane Rental and features the VarioBallast variable counterweight system and can be configured with 10 or 12 tonne axle weights.

#### Improved roadability

Another trend creeping into the All Terrain market is the ability to configure cranes with axle loadings

as low as 10 tonnes. Liebherr for example is set to launch a new 90 tonner - the LTM 1090 - at Conexpo next month. No official details have been released yet but the crane was spotted at the docks heading for the USA and this year's big show. The LTM 1090 - the first of which has been sold to Philadelphia-based Sautter Crane Rental - features the new VarioBallast variable counterweight system and can be configured with either 10 or 12 tonne axle weights.

The chassis is slightly longer than the previous model with the front outriggers now positioned between axles one and two, rather than just behind the chassis cab. Although

the chassis is longer than its predecessor the turning circle is apparently the same. The company is also releasing production versions of its new 450 tonne eight axle LTM 1450-8.1 first seen at Bauma last year.