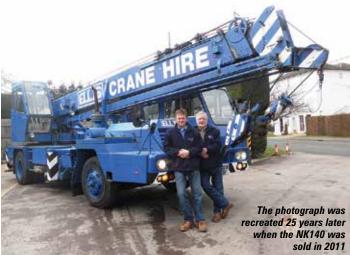

"We were spending around £35,000 a year on crane hire to erect the concrete frames and at a cost of £64,000 for a new Kato NK 140 it seemed the obvious time to purchase our own," says Bill. "That first crane stayed in the fleet for 25 years before being sold and it was a sad day for both of us when it finally went."

Each time a new crane was ordered it was decided to trade in an older model but with demand continuing to grow this never happened. As with a number of other UK crane

rental companies Ellis still runs three of the aging Kato truck cranes, but with Kranlyft having stopped importing new Kato cranes in 2001, these have been fully refurbished to 'as new condition' with Crowland Cranes carrying out the work on the most recent one to be rejuvenated.