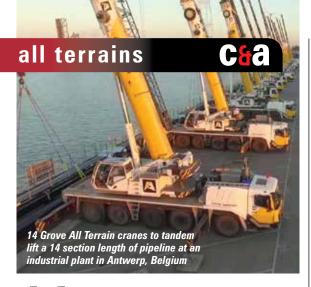

# 14 crane tandem lift

Construction, crane and transport company Aertssen Kranen used 14 Grove All Terrain cranes to tandem lift a 14 section length of pipeline at an industrial plant in Antwerp, Belgium. The pipeline will be used temporarily to carry sludge to the plant at the Port of Antwerp. Each crane lifted a 6.1 tonne section of the pipe positioned on its own pontoon, located adjacent to the quay. Eight supervisors monitored the lift to ensure the project went smoothly. The cranes included seven 30 tonne GMK3055s, three 80 tonne GMK4080s, two 100 tonne GMK5095s and two 130 tonne GMK5130-2s.

"We have previously organised multi-lift operations with up to 11 cranes that involved pipelines up to 250 metres, but lifting a 14 section pipe with joints was new to us," said Yves Smets of Aertessen Kranen. "Nevertheless, the preparatory work of our engineering team and the professionalism of the crane operators made it a success story. We are glad to have taken part in this project and are always looking forward to new record-breaking challenges."

Each crane lifted a 6.1 tonne section of pipe.