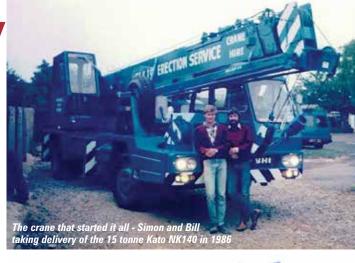

the new manager and Appointed

Person have already brought in

cranes in the 1980s with the first

five being Kato truck cranes.

our current level of work we have had a really strong start to the year."

The company is a typical family affair started by Bill and his wife Irene (now a retired director) in 1982 as a subcontract concrete frame erection company - Ellis Erection Services - working all over the UK. Simon joined the company in 1986 after finishing his carpentry apprenticeship and this was the year that the company bought its first crane - a 15 tonne Kato NK140. Simon ran the erection side of the business while his father ran the crane operations, renting the cranes out when not erecting concrete frames.

"We were spending around £35,000 a year on crane hire to erect the concrete frames and at a cost of £64,000 for a new Kato NK 140 it seemed the obvious time to purchase our own," says Bill. "That first crane stayed in the fleet for 25 years before being sold and it was a sad day for both of us when it finally went."