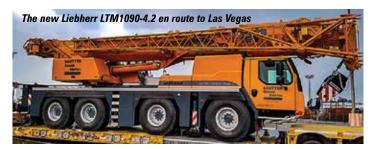

## **New Liebherr LTM spotted**

Liebherr will unveil a new four axle All Terrain crane - the LTM1090-4.2 - at Conexpo. The new crane was spotted at the docks in Northern Germany, heading for the USA. The first unit has been sold to Philadelphia-based Sautter Crane Rental and features the VarioBallast variable counterweight system and can be configured with 10 or 12 tonne axle weights.

#### Improved roadability

Another trend creeping into the All Terrain market is the ability to configure cranes with axle loadings

as low as 10 tonnes. Liebherr for example is set to launch a new 90 tonner - the LTM 1090 - at Conexpo next month. No official details have been released yet but the crane was spotted at the docks heading for the USA and this year's big show. The LTM 1090 - the first of which has been sold to Philadelphia-based Sautter Crane Rental - features the new VarioBallast variable counterweight system and can be configured with either 10 or 12 tonne axle weights.

The chassis is slightly longer than the previous model with the front outriggers now positioned between axles one and two, rather than just behind the chassis cab. Although

the chassis is longer than its predecessor the turning circle is apparently the same. The company is also releasing production versions of its new 450 tonne eight axle LTM 1450-8.1 first seen at Bauma last year.