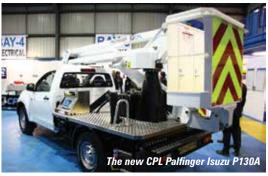

# Palfinger Italy appoints CPL for UK

UK-based Cumberland Platforms (CPL) has been appointed UK dealer for Palfinger Platforms Italy, which includes 3.5 tonne truck mounted platforms and Palfinger spider lifts. At the launch, CPL unveiled two new platforms - the Isuzu P130A and the Isuzu D-Max tipper. The 13.1 metre CPL Isuzu P130A offers six metres of outreach and a platform capacity of 240kg with up to five degrees of off-road levelling. The CPL Isuzu D-Max Tipper - aimed at the arborist and utility sectors - is on an uprated 3.5 tonne chassis and the aluminium or composite tipper body has a 1,300kg payload.