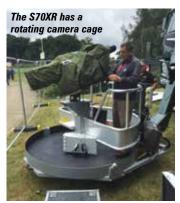

#### 70m Bronto for AA Access

UK-based rental company AA Access has purchased a 70 metre Bronto Skylift S70XR truck mounted platform with rotating camera cage and extendable platform with a camera pod and lighting rig.

The S70XR provides an outreach of 36 metres and a maximum platform

capacity of 600kg. Overall length is less than 12 metres, allowing it to have EU Whole Vehicle Type Approval. The unit is expected to spend much of its time working in the film industry and includes remote controls and a 1,100kg boom mounted winch.

AA Access owner Andy Ainsworth said: "We like the compact size of the unit, the excellent working range, the control system and the fact it is Type approved to the latest European regulations."