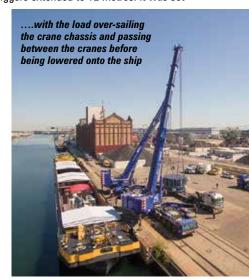

up in-line behind the eight axle AC 500 with 24 metres of main boom and 140 tonnes of counterweight and a 9.6 metre outrigger spread.

Working together the two cranes lifted the load off the trailer to a height of three metres before slewing through almost 180 degrees with the load over-sailing the crane chassis and passing between the cranes before being lowered onto the ship at a radius of 14 metres.