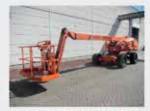

# **JCB** unveils access

The biggest news so far this year is the entry of JCB into the powered access market. The worldwide launch of its aerial lift plans at the beginning of this month came as no surprise, given that an increasing number of people in the industry were aware of it in general terms. What we all lacked was confirmation of specific facts. So at the start of the month the company unveiled a nine model range of electric scissor lifts which will soon be followed by a line of articulated and telescopic booms to create a range of 27 lifts in all.

#### **Product range**

The initial product line - which JCB says it has designed itself comprises nine slab electric scissor

lifts in three families with platform heights ranging from 15 to 45ft - or 6.5 to 15.5 metres working height if you prefer metric. The new range comprises the 15ft S1530E and 19ft S1930E 'elevator scissors', the 20ft S2032E and S2046E, 26ft S2632E and S2646E, 32ft S3246E, 40ft S4046E and finally the 45ft S4550E. The S2046E and S2646E are rated for outdoor use, with the rest are indoor only and all have a 900mm