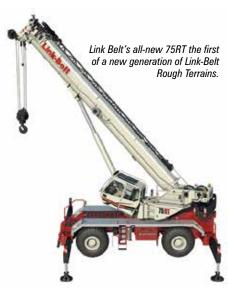

# New generation RT from Link-Belt

Link-Belt will launch the all-new 70 tonne 75RT at Conexpo, the first model in a new generation of Link-Belt Rough Terrain cranes. The 75RT has a five section 43.3 metre full power boom, plus a 10.7 to 17.7 metre bi-fold swingaway extension with an option of a three-part version to provide an additional short three metre heavy duty extension. Maximum tip height is 63.6 metres. Matching main and auxiliary winches provide an 8,400kg maximum line pull, with line speeds of up to 148 metres a minute.

Another new feature on the crane is Link Belt's 'V-CALC' outrigger set up system - short for Variable Confined Area Lifting Capacities - which provides a wider range of outrigger configurations with automatic monitoring and load chart selection. The crane also has a full telematics suite installed as