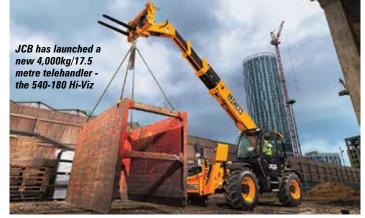

# **New JCB telehandler** and transmission

JCB has unveiled a new 4,000kg/17.5 metre telehandler - the 540-180 Hi-Viz - with 800mm more lift height than the 540-170 and greater horizontal reach at 13.5 metres thanks to the new chain-synchronised four-section boom. The machine is lighter at 11,330kg and more compact, making it possible to transport two machines on a single truck reducing transport costs. Other features include a lower boom, improved visibility, a cleaner more efficient SmartPower Tier 4 Final diesel and standard LiveLink telematics.

The company also unveiled a new transmission which it says combines the best characteristics of Powershift and hydrostatic drive trains. The VT DualTech transmission features full hydrostatic drive up to 19kph for fine forward and reverse control, while at speeds above that it automatically

switches to the more efficient electronically modulated three speed Powershift transmission with maximum speed of 40kph. The new transmission is fitted to three new DualTech VT industrial telescopic handlers the seven metre 531-70, the 9.5 metre 535-95 and the 17 metre 541-170.