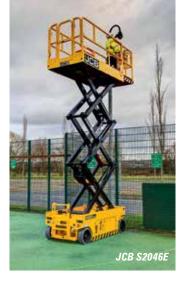

The initial product line - designed by JCB and built in China - comprises nine slab electric scissor lifts in three families ranging from 15 to 45ft. All units have a standard roll-out deck extensions, and two models - the S2046E and the S2646E - are rated for indoor and outdoor use, while the rest are indoor only.

#### **Product range**

The initial product line - which JCB says it has designed itself comprises nine slab electric scissor

lifts in three families with platform heights ranging from 15 to 45ft - or 6.5 to 15.5 metres working height if you prefer metric. The new range comprises the 15ft S1530E and 19ft S1930E 'elevator scissors', the 20ft S2032E and S2046E, 26ft S2632E and S2646E, 32ft S3246E, 40ft S4046E and finally the 45ft S4550E. The S2046E and S2646E are rated for outdoor use, with the rest are indoor only and all have a 900mm