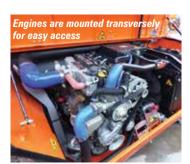

The new product line is topped by the more unusual 45ft S4550E with it is 55inch/1.25 metre overall width and an overall length of 2.76 metres. Platform capacity is 227kg and total weight 3,366kg.

The new scissors are typical of the type, with traditional hydraulic front wheel drive and steer, 25 percent gradeability (30 percent on the S1530E), swing-out battery and component trays, power to the platform and a hinged gate. Other features include six harness points, electrophoretic paint and