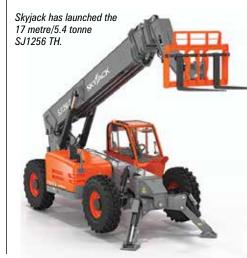

# New Skyjack telehandler

Skyjack has unveiled the latest model in its new SJ range of telehandlers - the 17.1 metre/5.4 tonne SJ1256 TH - at the recent World of Concrete show. The new model can take 2,721kg to its full height without outriggers or 3,175kg with outriggers set. Maximum forward reach is 12.95 metres. The new model is based on the 4.5 tonne SJ1056 TH and offers similar features including a Tier-IV final Deutz engine.