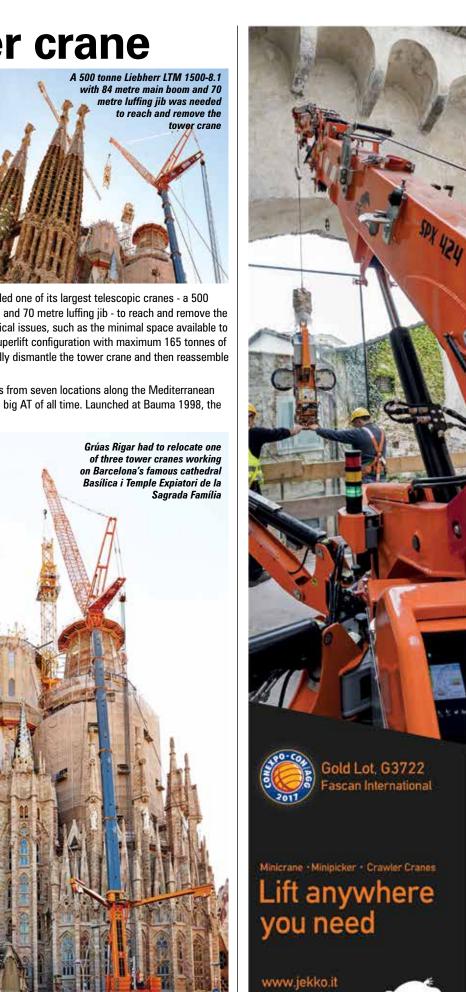

Gaudi tower crane relocation

**Construction of Barcelona's famous** cathedral Basílica i Temple Expiatori de la Sagrada Família - by Catalan architect Antoni Gaudí - began in 1882 with current plans to finish the structure in 2026 to mark the 100th anniversary of Gaudi's death. At that point it will be 172.5 metres high topping the Ulm Minster in Germany currently the tallest church in the world - by

Spanish crane rental company Grúas Rigar was called in last November to relocate one of three

11 metres.

tower cranes working on the iconic building. Rigar needed one of its largest telescopic cranes - a 500 tonne Liebherr LTM 1500-8.1 with 84 metre main boom and 70 metre luffing jib - to reach and remove the tower crane. There were also several challenging logistical issues, such as the minimal space available to position and set-up the eight-axle All Terrain in Y-Guy superlift configuration with maximum 165 tonnes of ballast. However once erected the crane was able to fully dismantle the tower crane and then reassemble it in a new location on the building.

Grúas Rigar is based in Valencia and operates 40 cranes from seven locations along the Mediterranean coast. The LTM 1500-8.1 has been the most successful big AT of all time. Launched at Bauma 1998, the 500th unit rolled off the production line in 2015.