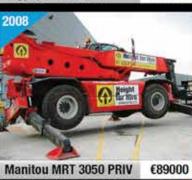

l 4x4 - 12,62 Mtr. - 2145 Hrs. € 12,950



Diesel 4x4 - 16 Mtr. - 2539 Hrs. €11.950



V21846 - Haulotte HA16PXNT - 2004 V21216 - Haulotte HA260PX - 2008 Diesel 4x4 - 26 Mtr. - 1199 Hrs. € 33.500



V19786 - JLG 1250AJP - 2006 Diesel 4x4 - 40,1 Mtr. - 4520 Hrs. € 72.500



V18845 - Haulotte H16TPX - 2005 Diesel 4x4 - 15,44 Mtr. - 1857 Hrs. € 10.950



V20230 - Genie 545 - 2001 Diesel 4x4 - 15,7 Mtr. - 5708 Hrs. € 10,500



V18855 - Haulotte H21TX - 2008 Diesel 4x4 - 20.8 Mtr. - 2523 Hrs. € 16,950



J19153 - Genie 585 - 2007 Diesel 4x4 - 27,9 Mtr. - 1737 Hrs. € 49,500



V19924 - JLG 12005JP - 2007 Diesel 4x4 - 38,58 Mtr. - 3626 Hrs. € 69,500



# **Meight for Hire** we are the access specialists

METRE

UNITS

D













1131112

UNITS

+-

BATTERY

+-





DIESEL

17.01

MET 8E























METRE HOURS UMITS D DIESEL

All Prices in Euro



Height for Hire International Sales Patrick McArdle (Sales Manager) +353 (0)87 797 5919 tel: +353 (0)1 835 2835 fax: +353 (0)1 835 2781

patrick.mcardle@heightforhire.com









## Forged with tradition, precision and attention to detail

A trusted heritage manufacturer of tower, luffing, hammerhead and self-erecting cranes for more than 150 years

www.raimondi.co in y f @