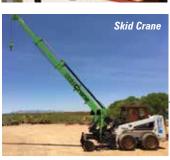

20 percent more visibility and is fitted with the company's Pulse 2.0 system with 10 inch display screen, wi-fi hub and a wide range of monitoring cameras located around the crane. While the new 'V-CALC' outrigger set-up system - short for Variable



#### **Skid Crane**

If you are looking for something completely different the 2.3 tonne capacity Skid Crane might be just the ticket. It is a three section 13.5 metre full power telescopic boom, with rolling outriggers and stabilisers which attaches to the front linkage of a standard skid steer loader, using it as a cab, power source, chassis and counterweight. If the online video is to be believed it looks relatively effective for pick & carry work and manages its 2.3 tonnes capacity at 2.7 metres. It can lift 450kg to its maximum hook







#### Enteco

Italian foundation crane company will show its new 18 tonne E8018 compact crawler crane which weighs just 18.5 tonnes, complete with a 16 metre folding lattice boom. The longest boom is 18 metres, a short auxiliary jib adds around two metres to that and has three tonnes capacity. Overall track width extends from 2.5 to three metres.



#### Maeda/Jekko

Maeda will focus its efforts on the recently launched six tonne CC1485S-1 which is now in production. Jekko will also show its new six tonne mini crawler crane, the SPK60, which has already created quite a bit of interest in the US.



Conexpo 2017



Tadano is launching its new Mantis telescopic crawlers with the 60 tonne GTC 600 and its 36 metre four section main boom, and the 80 tonne GTC 800 with its heavy duty 43 metre