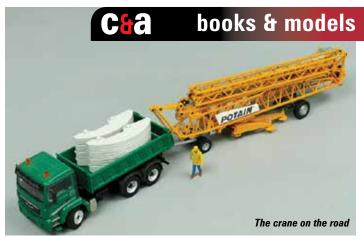

#### On the cover:

JCB has entered the powered access sector with the launch of a nine model range of scissor lifts which will be followed by a line of articulated and telescopic booms - 27 lifts in all.