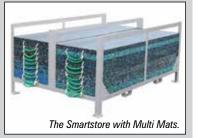

# Smartstore storage

UK-based outrigger mat supplier Outriggerpads has launched Smartstore a special stillage for the storage, transportation and handling of its Multi Mat outrigger mats. Each Smartstore unit can hold up to 26 Multi Mats and be easily stacked.