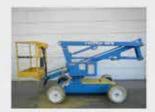

# JCB adds powered

access

JCB has entered the powered access market with the launch of an all-new range of slab electric scissor lifts, which will soon to be followed by a full range of articulated and telescopic boom lifts. The new division - JCB Access - is headed Richard Butler with ex-Genie vice president Phil Graysmark as sales director.

The initial product line - designed by JCB and built in China - comprises nine slab electric scissor lifts in three families ranging from 15 to 45ft. All units have a standard roll-out deck extensions, and two models - the S2046E and the S2646E - are rated for indoor and outdoor use, while the rest are indoor only.

# **JCB** unveils access

The biggest news so far this year is the entry of JCB into the powered access market. The worldwide launch of its aerial lift plans at the beginning of this month came as no surprise, given that an increasing number of people in the industry were aware of it in general terms. What we all lacked was confirmation of specific facts. So at the start of the month the company unveiled a nine model range of electric scissor lifts which will soon be followed by a line of articulated and telescopic booms to create a range of 27 lifts in all.

#### **Product range**

The initial product line - which JCB says it has designed itself comprises nine slab electric scissor

lifts in three families with platform heights ranging from 15 to 45ft - or 6.5 to 15.5 metres working height if you prefer metric. The new range comprises the 15ft S1530E and 19ft S1930E 'elevator scissors', the 20ft S2032E and S2046E, 26ft S2632E and S2646E, 32ft S3246E, 40ft S4046E and finally the 45ft S4550E. The S2046E and S2646E are rated for outdoor use, with the rest are indoor only and all have a 900mm