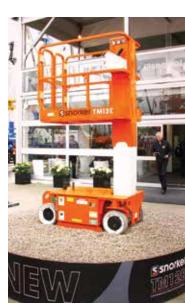

## **Snorkel to launch TM16E**

Snorkel is to launch a 16ft version of its TM mast type lift - the TM16E - at Conexpo joining the new direct electric drive TM12E which was unveiled at Bauma and is now in production.

The direct electric drive provides substantially longer battery life, particularly in applications involving a large amount of travel. It also provides a true zero inside turning radius. The new 500mm roll-out extension is standard on both 'E' models. The TM16E is expected to weigh in at just under 1,000kg allowing it to be transported in a standard elevator.