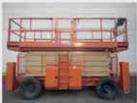

#### **Product range**

The initial product line - which JCB says it has designed itself comprises nine slab electric scissor

lifts in three families with platform heights ranging from 15 to 45ft - or 6.5 to 15.5 metres working height if you prefer metric. The new range comprises the 15ft S1530E and 19ft S1930E 'elevator scissors', the 20ft S2032E and S2046E, 26ft S2632E and S2646E, 32ft S3246E, 40ft S4046E and finally the 45ft S4550E. The S2046E and S2646E are rated for outdoor use, with the rest are indoor only and all have a 900mm

roll-out deck extension as standard.

The JCB access range uses classic American nomenclature and specifications, the S1530E and S1930E have an overall width of 30 inches/762mm with an overall length of 1.78 metres, stowed height with folded quardrails of 1.84 and 1.86 metres, and platform capacities of 280 and 230kg respectively.

The 20 and 26ft models are available in 32 inch/810mm narrow versions, or with the wider 46 inch/1.15 metre overall width, with capacities ranging from 250 to 550kg. The higher S3246E and S4046E are currently only available with the 46 inch/1.15 metre width, and both offer a 320kg platform capacity. All six models have an overall length of

The new product line is topped by the more unusual 45ft S4550E with it is 55inch/1.25 metre overall width and an overall length of 2.76 metres. Platform capacity is 227kg and total weight 3,366kg.

The new scissors are typical of the type, with traditional hydraulic front wheel drive and steer, 25 percent gradeability (30 percent on the S1530E), swing-out battery and component trays, power to the platform and a hinged gate. Other features include six harness points, electrophoretic paint and