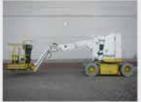

# JCB adds powered

access

JCB has entered the powered access market with the launch of an all-new range of slab electric scissor lifts, which will soon to be followed by a full range of articulated and telescopic boom lifts. The new division - JCB Access - is headed Richard Butler with ex-Genie vice president Phil Graysmark as sales director.

The initial product line - designed by JCB and built in China - comprises nine slab electric scissor lifts in three families ranging from 15 to 45ft. All units have a standard roll-out deck extensions, and two models - the S2046E and the S2646E - are rated for indoor and outdoor use, while the rest are indoor only.

# **JCB** unveils access

The biggest news so far this year is the entry of JCB into the powered access market. The worldwide launch of its aerial lift plans at the beginning of this month came as no surprise, given that an increasing number of people in the industry were aware of it in general terms. What we all lacked was confirmation of specific facts. So at the start of the month the company unveiled a nine model range of electric scissor lifts which will soon be followed by a line of articulated and telescopic booms to create a range of 27 lifts in all.

#### **Product range**

The initial product line - which JCB says it has designed itself comprises nine slab electric scissor

lifts in three families with platform heights ranging from 15 to 45ft - or 6.5 to 15.5 metres working height if you prefer metric. The new range comprises the 15ft S1530E and 19ft S1930E 'elevator scissors', the 20ft S2032E and S2046E, 26ft S2632E and S2646E, 32ft S3246E, 40ft S4046E and finally the 45ft S4550E. The S2046E and S2646E are rated for outdoor use, with the rest are indoor only and all have a 900mm