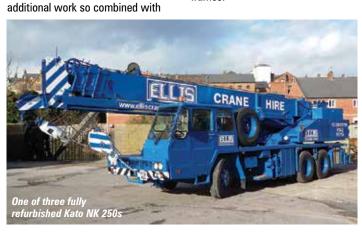

Each time a new crane was ordered it was decided to trade in an older model but with demand continuing to grow this never happened. As with a number of other UK crane

rental companies Ellis still runs three of the aging Kato truck cranes, but with Kranlyft having stopped importing new Kato cranes in 2001, these have been fully refurbished to 'as new condition' with Crowland Cranes carrying out the work on the most recent one to be rejuvenated.

"The Kato cranes performed well and were totally reliable and if we had any problems we had Kranlyft on our doorstep," says Bill. "At that time the 25 tonne truck cranes were very popular on general construction sites lifting in roof trusses, erecting steelwork and general site work. Whether refurbishing cranes rather than buying new is the best way forward is difficult to say. You can spend a lot of money on the refurb but the crane's market value doesn't change much, and it is now getting more and more difficult to get the parts. Kato entered the All Terrain market with a 40, 80 and 90 tonner but they didn't really catch on as,