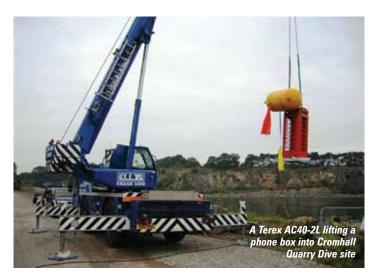

Today Ellis has a fleet of nine cranes which includes the fully refurbished Kato's, three 40 tonners - two Tadano ATF 40G-2s and one Terex AC40-2L, a 50 tonne Tadano ATF50G-3, a 60 tonne Grove GMK3060 and an 80 tonne GMK4080-1.