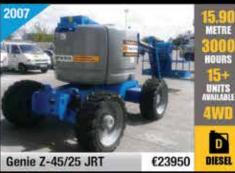

x4 - 12,62 Mtr. - 6459 Hrs. € 7.950



V20838 - Haulotte HA12PX - 2007 Diesel 4x4 - 12,62 Mtr. - 2145 Hrs. € 12,950



Diesel 4x4 - 16 Mtr. - 2539 Hrs. €11.950



V21846 - Haulotte HA16PXNT - 2004 V21216 - Haulotte HA260PX - 2008 Diesel 4x4 - 26 Mtr. - 1199 Hrs. € 33.500



V19786 - JLG 1250AJP - 2006 Diesel 4x4 - 40,1 Mtr. - 4520 Hrs. € 72.500



V18845 - Haulotte H16TPX - 2005 Diesel 4x4 - 15,44 Mtr. - 1857 Hrs. € 10.950



V20230 - Genie 545 - 2001 Diesel 4x4 - 15,7 Mtr. - 5708 Hrs. € 10,500



V18855 - Haulotte H21TX - 2008 Diesel 4x4 - 20.8 Mtr. - 2523 Hrs. € 16,950



J19153 - Genie 585 - 2007 Diesel 4x4 - 27,9 Mtr. - 1737 Hrs. € 49,500



V19924 - JLG 12005JP - 2007 Diesel 4x4 - 38,58 Mtr. - 3626 Hrs. € 69,500



# **Meight for Hire** we are the access specialists

METRE

UNITS

D













1131112

UNITS

+-

BATTERY

+-





DIESEL

17.01

MET 8E























METRE HOURS UMITS D DIESEL

All Prices in Euro



Height for Hire International Sales Patrick McArdle (Sales Manager) +353 (0)87 797 5919 tel: +353 (0)1 835 2835 fax: +353 (0)1 835 2781

patrick.mcardle@heightforhire.com









## Forged with tradition, precision and attention to detail

A trusted heritage manufacturer of tower, luffing, hammerhead and self-erecting cranes for more than 150 years

www.raimondi.co in y f @