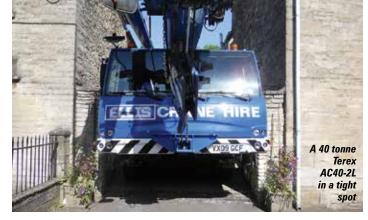

Today Ellis has a fleet of nine cranes which includes the fully refurbished Kato's, three 40 tonners - two Tadano ATF 40G-2s and one Terex AC40-2L, a 50 tonne Tadano ATF50G-3, a 60 tonne Grove GMK3060 and an 80 tonne GMK4080-1.