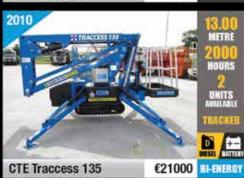

sel 4x4 - 12,62 Mtr. - 2145 Hrs. € 12,950



Diesel 4x4 - 16 Mtr. - 2539 Hrs. €11.950



V21846 - Haulotte HA16PXNT - 2004 V21216 - Haulotte HA260PX - 2008 Diesel 4x4 - 26 Mtr. - 1199 Hrs. € 33.500



V19786 - JLG 1250AJP - 2006 Diesel 4x4 - 40,1 Mtr. - 4520 Hrs. € 72.500



V18845 - Haulotte H16TPX - 2005 Diesel 4x4 - 15,44 Mtr. - 1857 Hrs. € 10.950



V20230 - Genie 545 - 2001 Diesel 4x4 - 15,7 Mtr. - 5708 Hrs. € 10,500



V18855 - Haulotte H21TX - 2008 Diesel 4x4 - 20.8 Mtr. - 2523 Hrs. € 16,950



J19153 - Genie 585 - 2007 Diesel 4x4 - 27,9 Mtr. - 1737 Hrs. € 49,500



V19924 - JLG 12005JP - 2007 Diesel 4x4 - 38,58 Mtr. - 3626 Hrs. € 69,500



# **Meight for Hire** we are the access specialists

METRE

UNITS

D













1131112

UNITS

+-

BATTERY

+-





DIESEL

17.01

MET 8E























METRE HOURS UMITS D DIESEL

All Prices in Euro



Height for Hire International Sales Patrick McArdle (Sales Manager) +353 (0)87 797 5919 tel: +353 (0)1 835 2835 fax: +353 (0)1 835 2781

patrick.mcardle@heightforhire.com









## Forged with tradition, precision and attention to detail

A trusted heritage manufacturer of tower, luffing, hammerhead and self-erecting cranes for more than 150 years

www.raimondi.co in y f @