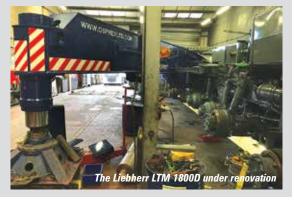

# New 1,000 tonner for UK

UK company Osprey Heavy Lift - jointly owned by Osprey Maritime and Allelys heavy haulage and rigging of Redditch - is currently rebuilding a 1,000 tonne capacity Liebherr LTM 1800D cable suspended telescopic crane originally owned by Baldwins' US subsidiary Phillips Crane & Rigging.

The crane was delivered to the Huston-based company in 2000 but was returned to Liebherr when Phillips and Baldwins went under in 2003. Liebherr re-sold the crane to a company in Canada and it was acquired by Osprey last year. The unit has now been stripped down and is going through a compete rebuild. Osprey has a 750 tonne Liebherr LG 1750 lattice crane and 800 tonne LTM1800 with LG1550 lattice conversion kit. It also owns a large fleet of Self Propelled Modular Transporters (SPMT's), as well as jacking/skating systems.