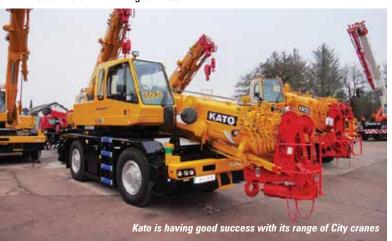

#### City crane developments

The Terex - or should it be Demag? - City crane re-entry will be catered for at Conexpo with a first glimpse of a 45 tonner with another virtual reality presentation.

With Terex pulling out of the market pent-up demand for small City cranes has only recently been satisfied with the reintroduction of the Kato City crane range. Congested roads and increasingly cramped construction sites have led to an increase in the demand for smaller, more compact cranes of all lifting capacities. Kato is doing very well at the smaller end of the market with its three model range which runs from 13 to 35 tonnes. Launched in 2015 numerous cranes have already been delivered to customers in Ireland, the UK, Spain, Germany and the Netherlands with very positive feedback so far.

The sales have all been made by Kato distributor Rivertek Services, which is headquartered in Ireland. While it acknowledges that the City crane sector is a niche market crane rental companies have been more than willing to invest

One of the Terex City cranes before the range was dropped.

in them and are developing their local markets, with indications that there is more potential than some thought.

Rivertek's Ivan Bolster says: "Every company that has purchased a crane so far has invested the time and effort to develop a niche City crane focused customer-base. The capital cost of a City crane is much lower than a conventional All Terrain crane so from an investment point they make sense."

When Terex re-enters the market it is likely to find that the Kato brand is not only back in Europe to stay, but that it has a strong market position. It may well pay therefore for Terex to come in at the top end of the current market with a 45 tonner, before tackling the smaller models.

Kato says that the short-term intention is to continue to promote the current CR range of cranes, that have been designed specifically for the European market and stay with these three models at least until 2018 after which it hopes to introduce other cranes, most likely with capacities within the existing 13 to 35 tonne range. It already has an extensive range of RTs and ATs which it manufactures for its Japanese home market and is thinking of producing another range - European All Terrain cranes - purely for export, depending on market demand to bolster sales in Japan.