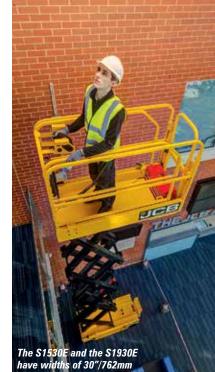

#### **Product range**

The initial product line - which JCB says it has designed itself comprises nine slab electric scissor

lifts in three families with platform heights ranging from 15 to 45ft - or 6.5 to 15.5 metres working height if you prefer metric. The new range comprises the 15ft S1530E and 19ft S1930E 'elevator scissors', the 20ft S2032E and S2046E, 26ft S2632E and S2646E, 32ft S3246E, 40ft S4046E and finally the 45ft S4550E. The S2046E and S2646E are rated for outdoor use, with the rest are indoor only and all have a 900mm

roll-out deck extension as standard.

The JCB access range uses classic American nomenclature and specifications, the S1530E and S1930E have an overall width of 30 inches/762mm with an overall length of 1.78 metres, stowed height with folded quardrails of 1.84 and 1.86 metres, and platform capacities of 280 and 230kg respectively.