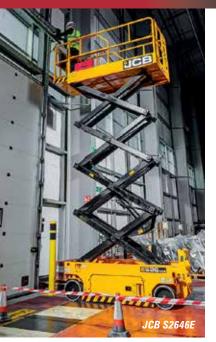

#### **Product range**

The initial product line - which JCB says it has designed itself comprises nine slab electric scissor

lifts in three families with platform heights ranging from 15 to 45ft - or 6.5 to 15.5 metres working height if you prefer metric. The new range comprises the 15ft S1530E and 19ft S1930E 'elevator scissors', the 20ft S2032E and S2046E, 26ft S2632E and S2646E, 32ft S3246E, 40ft S4046E and finally the 45ft S4550E. The S2046E and S2646E are rated for outdoor use, with the rest are indoor only and all have a 900mm