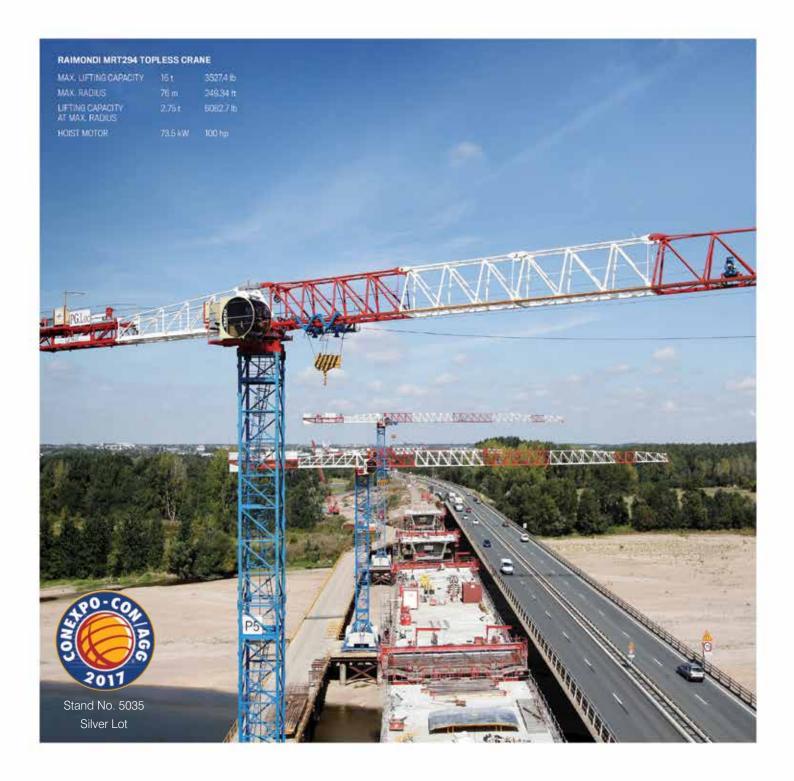

Mtr. - 4520 Hrs. € 72.500



V18845 - Haulotte H16TPX - 2005 Diesel 4x4 - 15,44 Mtr. - 1857 Hrs. € 10.950



V20230 - Genie 545 - 2001 Diesel 4x4 - 15,7 Mtr. - 5708 Hrs. € 10,500



V18855 - Haulotte H21TX - 2008 Diesel 4x4 - 20.8 Mtr. - 2523 Hrs. € 16,950



J19153 - Genie 585 - 2007 Diesel 4x4 - 27,9 Mtr. - 1737 Hrs. € 49,500



V19924 - JLG 12005JP - 2007 Diesel 4x4 - 38,58 Mtr. - 3626 Hrs. € 69,500



# **Meight for Hire** we are the access specialists

METRE

UNITS

D













1131112

UNITS

+-

BATTERY

+-





DIESEL

17.01

MET 8E























METRE HOURS UMITS D DIESEL

All Prices in Euro



Height for Hire International Sales Patrick McArdle (Sales Manager) +353 (0)87 797 5919 tel: +353 (0)1 835 2835 fax: +353 (0)1 835 2781

patrick.mcardle@heightforhire.com









## Forged with tradition, precision and attention to detail

A trusted heritage manufacturer of tower, luffing, hammerhead and self-erecting cranes for more than 150 years

www.raimondi.co in y f @