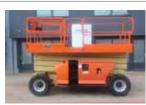

# **JCB** unveils access

The biggest news so far this year is the entry of JCB into the powered access market. The worldwide launch of its aerial lift plans at the beginning of this month came as no surprise, given that an increasing number of people in the industry were aware of it in general terms. What we all lacked was confirmation of specific facts. So at the start of the month the company unveiled a nine model range of electric scissor lifts which will soon be followed by a line of articulated and telescopic booms to create a range of 27 lifts in all.

#### **Product range**

The initial product line - which JCB says it has designed itself comprises nine slab electric scissor

lifts in three families with platform heights ranging from 15 to 45ft - or 6.5 to 15.5 metres working height if you prefer metric. The new range comprises the 15ft S1530E and 19ft S1930E 'elevator scissors', the 20ft S2032E and S2046E, 26ft S2632E and S2646E, 32ft S3246E, 40ft S4046E and finally the 45ft S4550E. The S2046E and S2646E are rated for outdoor use, with the rest are indoor only and all have a 900mm