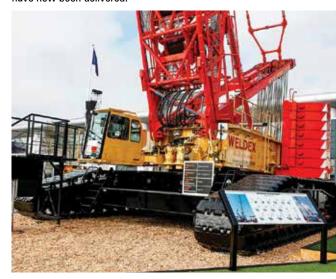

# 16 crawler cranes for Weldex

UK-based crane rental company Weldex has placed an order for eight Liebherr crawler cranes including five LTR telescopic crawlers, a 750 tonne LR 1750, a 600 tonne LR 1600 and a 500 tonne LR 1500.

This follows an order for eight Hitachi Sumitomo crawler cranes which included a 350 tonne SCX3500-3 - the first in the UK - plus a second SCX3500-3 both with full luffing jib attachments and six 80 tonne SCX800A-3 launched at Vertikal Days. The Hitachi units - purchased through UK dealer NRC - have now been delivered.

One of the new 350 tonne Hitachi Sumitomo SCX3500-3 purchased by Weldex