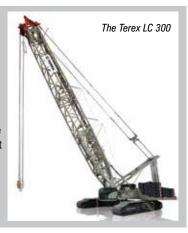

# **Terex Cranes to close Chinese plant**

**Terex Cranes has ceased** production at its crane manufacturing plant in Jinan, China and will wind down its operations. The plant had been scheduled to build the new 300 tonne LC 300 lattice crawler crane which was originally due for a Conexpo launch this year.

The LC300 will not make it onto the company's Conexpo stand, not because of the plant closure, but as a result of the crane falling foul of the company's tougher stance on not launching products until they are proven to be fully market ready. Where the new crane will now be produced is still undecided but there is room and the relevant expertise at the Terex plant in Oklahoma which has already taken over production of Terex cranes previously built in Waverly, Nebraska.

Filipov. Many were looking forward to the launch of the new 300 tonne Terex LC300 crawler crane at Conexpo, but this has now been delayed, when the product fell foul of the company's tougher stance on not launching products until they are fully proven and ready.

#### The LC300 obviously has some way to go.

The big news for Terex over the past year has been the revival of the Demag brand but changing the name to one with a better image and pedigree does not of course immediately produce a better crane. The Demag name is now being applied to the AC All Terrains over 100 tonnes capacity and CC lattice crawler cranes over 400 tonnes - cranes that are currently being manufactured at its Zweibrucken plant in Germany although the