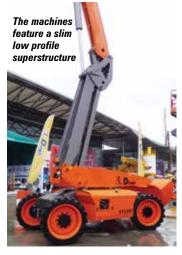

#### On the cover:

JCB has entered the powered access sector with the launch of a nine model range of scissor lifts which will be followed by a line of articulated and telescopic booms - 27 lifts in all.

# JCB adds powered

access

JCB has entered the powered access market with the launch of an all-new range of slab electric scissor lifts, which will soon to be followed by a full range of articulated and telescopic boom lifts. The new division - JCB Access - is headed Richard Butler with ex-Genie vice president Phil Graysmark as sales director.

The initial product line - designed by JCB and built in China - comprises nine slab electric scissor lifts in three families ranging from 15 to 45ft. All units have a standard roll-out deck extensions, and two models - the S2046E and the S2646E - are rated for indoor and outdoor use, while the rest are indoor only.