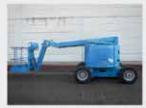

# JCB adds powered

access

JCB has entered the powered access market with the launch of an all-new range of slab electric scissor lifts, which will soon to be followed by a full range of articulated and telescopic boom lifts. The new division - JCB Access - is headed Richard Butler with ex-Genie vice president Phil Graysmark as sales director.

The initial product line - designed by JCB and built in China - comprises nine slab electric scissor lifts in three families ranging from 15 to 45ft. All units have a standard roll-out deck extensions, and two models - the S2046E and the S2646E - are rated for indoor and outdoor use, while the rest are indoor only.

JCB will launch the new scissor lifts along with a diesel boom lift at Conexpo in Las Vegas next month, adding further models by the end of the year. These will include three diesel scissor lifts, an electric articulated boom lift - the 45ft AJ45E - four Rough Terrain articulated boom lifts and 10 telescopic booms ranging from 67 to 136ft making 27 models in all. For a full review of the new range see the scissor lift feature on page 29.

# **JCB** unveils access

The biggest news so far this year is the entry of JCB into the powered access market. The worldwide launch of its aerial lift plans at the beginning of this month came as no surprise, given that an increasing number of people in the industry were aware of it in general terms. What we all lacked was confirmation of specific facts. So at the start of the month the company unveiled a nine model range of electric scissor lifts which will soon be followed by a line of articulated and telescopic booms to create a range of 27 lifts in all.

#### **Product range**

The initial product line - which JCB says it has designed itself comprises nine slab electric scissor

lifts in three families with platform heights ranging from 15 to 45ft - or 6.5 to 15.5 metres working height if you prefer metric. The new range comprises the 15ft S1530E and 19ft S1930E 'elevator scissors', the 20ft S2032E and S2046E, 26ft S2632E and S2646E, 32ft S3246E, 40ft S4046E and finally the 45ft S4550E. The S2046E and S2646E are rated for outdoor use, with the rest are indoor only and all have a 900mm