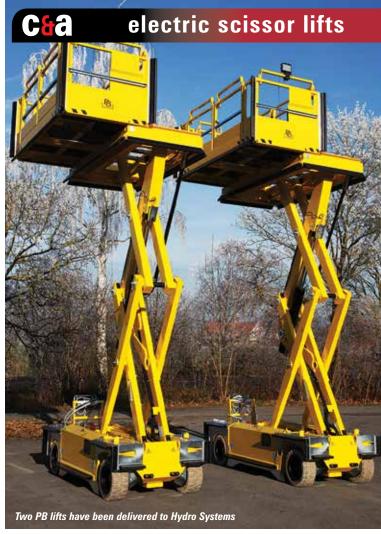

- bearing-type slew ring. Australia's Monitor Lifts has taken four
- containers of Platform Basket spider lifts. German manufacturer PB has delivered two
- aviation scissor lifts to Hydro Systems. UK Quinto Crane and Plant Hire has taken two Terex AC 40/2L All Terrain cranes.
- IPAF has promoted Jur Kamsteeg to operations manager for the Benelux region.
- Spreader beam manufacturer Modulift has built a 20m/1,500t beam.
- Germany's Goldhofer has split into two divisions and appointed Lothar Holder director.
- Australia's EWPA Registered Inspector Programme for aerial work platforms has gone
- Singapore has unveiled two new codes of practice for work at height platforms.
- Point of Rental Software has launched the first Customer Rewards app.
- UK rental company John Sutch Cranes has taken a 100t Demag AC 100-4L All Terrain
- Genie has promoted Lee Edwards to regional sales and distribution network manager for the UK and Republic of Ireland.
- ATN has appointed Alfa Access Services to provide technical support in the UK.
- Russia's Vertex has teamed up with CRC Kazakhstan.
- UK-based Access Hire Nationwide has taken delivery of eight Versalift ETL36-F (E6) van mounts.
- Walter Sellick, founder of Canadian heavy fork lift manufacturer Sellick Equipment has died.
- US-based Noble Iron and American High Reach have announced an 'asset sharing partnership'.
- Thailand's Provincial Electricity Authority has ordered eight Grove GMK2035E All