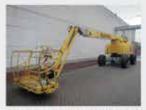

# **JCB** unveils access

The biggest news so far this year is the entry of JCB into the powered access market. The worldwide launch of its aerial lift plans at the beginning of this month came as no surprise, given that an increasing number of people in the industry were aware of it in general terms. What we all lacked was confirmation of specific facts. So at the start of the month the company unveiled a nine model range of electric scissor lifts which will soon be followed by a line of articulated and telescopic booms to create a range of 27 lifts in all.

#### **Product range**

The initial product line - which JCB says it has designed itself comprises nine slab electric scissor

lifts in three families with platform heights ranging from 15 to 45ft - or 6.5 to 15.5 metres working height if you prefer metric. The new range comprises the 15ft S1530E and 19ft S1930E 'elevator scissors', the 20ft S2032E and S2046E, 26ft S2632E and S2646E, 32ft S3246E, 40ft S4046E and finally the 45ft S4550E. The S2046E and S2646E are rated for outdoor use, with the rest are indoor only and all have a 900mm