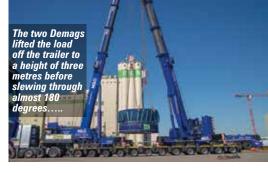

In perfect weather conditions MSG's four-man team needed only two hours to set-up each crane for the tandem lift. The nine axle AC 700 used 25.5 metres of main boom, 100 tonnes of counterweight with the X-type outriggers extended to 12 metres. It was set

up in-line behind the eight axle AC 500 with 24 metres of main boom and 140 tonnes of counterweight and a 9.6 metre outrigger spread.

Working together the two cranes lifted the load off the trailer to a height of three metres before slewing through almost 180 degrees with the load over-sailing the crane chassis and passing between the cranes before being lowered onto the ship at a radius of 14 metres.