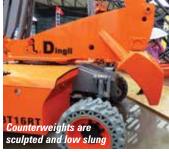

r box and Dana off road axles compares favourably with four large wheel motors and planetary

reduction hubs. This drivetrain. along with the latest load sensing technology also allows a smaller engine to be used, providing substantial cost savings and fuel efficiencies. All the new booms use the same running gear apart from the axles, with the larger machines requiring heavier axles.

Xu has sufficient faith in the partnership that he is currently working on a brand new 160,000 square metre state of the art boom lift production facility located on a 241,000 square metre plot. The total cost will be in the region of \$150 million and it will take two years to complete. If they have both got it right, this is a relationship that is likely to have a significant impact in the years ahead.









#### PB aviation specials

German aviation solutions company Hydro Systems has taken delivery of two custom designed and built slab electric scissor lifts from aerial lift manufacturer PB Lifttechnik for work with an aircraft manufacturer in Japan.

The 21ft platform height, 1.2 metre wide PB S65-12ESPs are based on PB's standard TOP 12 series but have been heavily modified for specific repair and maintenance work in the spaces between the fuselage, engines and wings. Modifications include a side traversing platform which is specially developed for aircraft maintenance. The 1.2 metre wide platform matches overall machine width, and offers up to 800mm of lateral outreach. Once in position specially designed guardrails

- which include an additional folding top rail open along the exte