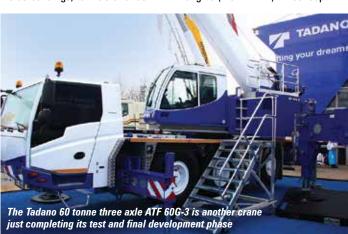

Another new Tadano to meet 10 tonne axle loadings is 60 tonne three axle ATF 60G-3 with a 'compact' 48 metre main boom. which is just completing the test and final development phase. The ATF 60G-3 also features a new drive concept with the single engine and gearbox mounted not in the chassis but in the rear part of the superstructure, allowing the chassis to be made both more rigid and lighter with the drive components acting as an additional counterweight.

The combination of the main boom and overall design of the crane means that the ATF60 is particularly suited for operations with height limitations such as inside buildings, tunnels or under bridges. Because of the distance of the engine from the chassis cab, the operator benefits from lower noise levels, with exhaust heat and gasses always well out of the way, both when driving on the road and during crane operations.