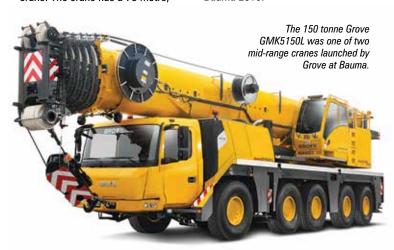

#### **Latest Groves**

Over the past two years Grove has updated its 150 to 250 tonne capacity All Terrains and launched two mid-range ATs at Bauma the new compact five axle 150 tonne GMK5150 and GMK5150L - which replace the GMK5110-1 and GMK5130-2 respectively. The GMK5150L has the longer 60 metre boom compared to 51 metres on the GMK5150. The new cranes are now coming off the production line.

Maximum counterweight for both is 45 tonnes providing a 20 percent increase in the overall load chart over the GMK5130-2. Up to 10.2 tonnes of counterweight can be carried by the GMK5150 in its 12 tonne per axle taxi crane set-up, while the GMK5150L manages 7.9 tonnes. The longer boom model can lift 11.6 tonnes on its fully extended 60 metre boom making it ideal for tower crane assembly. An 18 to 34 metre bi-fold swingaway extension is available on both models, with up to 50 degrees of offset. Both cranes are powered by a single engine (Tier 4 Final) - a concept

recently pioneered by Grove on its 400 tonne GMK6400 - which it says saves weight and reduces fuel consumption. Other features include a new Mercedes carrier cab, Twin-Lock boom pinning system and Megatrak independent active suspension.