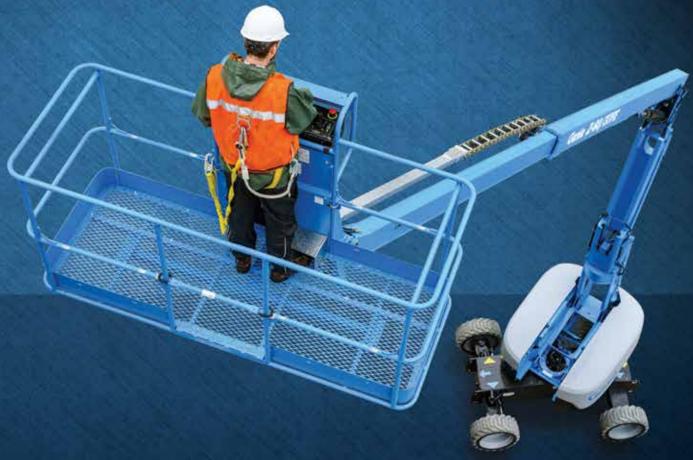

# Genie secondary guarding

Genie has announced a new secondary guarding system for boom lifts that will be available as standard equipment or a quick and easy retrofit for Genie Z and S boom platforms dating back to 2003.

The new 'Lift Guard' Contact Alarm system features an activation cable connected to each side of the protection rails around the platform control panel, running above the front edge of the control box - reminiscent of the original Blue Sky system launched in 2007.

The system is not yet available on the Z-33/18 self-propelled, mast booms or trailer mounted lifts, but already available on ANSI standard machines in North America and will be available on CE models during the second quarter. Retrofit kits are expected mid-year.