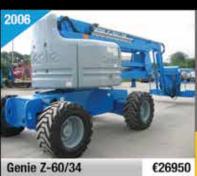

12,62 Mtr. - 6459 Hrs. € 7.950



V20838 - Haulotte HA12PX - 2007 Diesel 4x4 - 12,62 Mtr. - 2145 Hrs. € 12,950



Diesel 4x4 - 16 Mtr. - 2539 Hrs. €11.950



V21846 - Haulotte HA16PXNT - 2004 V21216 - Haulotte HA260PX - 2008 Diesel 4x4 - 26 Mtr. - 1199 Hrs. € 33.500



V19786 - JLG 1250AJP - 2006 Diesel 4x4 - 40,1 Mtr. - 4520 Hrs. € 72.500



V18845 - Haulotte H16TPX - 2005 Diesel 4x4 - 15,44 Mtr. - 1857 Hrs. € 10.950



V20230 - Genie 545 - 2001 Diesel 4x4 - 15,7 Mtr. - 5708 Hrs. € 10,500



V18855 - Haulotte H21TX - 2008 Diesel 4x4 - 20.8 Mtr. - 2523 Hrs. € 16,950



J19153 - Genie 585 - 2007 Diesel 4x4 - 27,9 Mtr. - 1737 Hrs. € 49,500



V19924 - JLG 12005JP - 2007 Diesel 4x4 - 38,58 Mtr. - 3626 Hrs. € 69,500



# **Meight for Hire** we are the access specialists

METRE

UNITS

D













1131112

UNITS

+-

BATTERY

+-





DIESEL

17.01

MET 8E























METRE HOURS UMITS D DIESEL

All Prices in Euro



Height for Hire International Sales Patrick McArdle (Sales Manager) +353 (0)87 797 5919 tel: +353 (0)1 835 2835 fax: +353 (0)1 835 2781

patrick.mcardle@heightforhire.com









## Forged with tradition, precision and attention to detail

A trusted heritage manufacturer of tower, luffing, hammerhead and self-erecting cranes for more than 150 years

www.raimondi.co in y f @