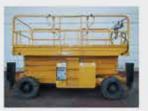

#### **Product range**

The initial product line - which JCB says it has designed itself comprises nine slab electric scissor

lifts in three families with platform heights ranging from 15 to 45ft - or 6.5 to 15.5 metres working height if you prefer metric. The new range comprises the 15ft S1530E and 19ft S1930E 'elevator scissors', the 20ft S2032E and S2046E, 26ft S2632E and S2646E, 32ft S3246E, 40ft S4046E and finally the 45ft S4550E. The S2046E and S2646E are rated for outdoor use, with the rest are indoor only and all have a 900mm

roll-out deck extension as standard.

The JCB access range uses classic American nomenclature and specifications, the S1530E and S1930E have an overall width of 30 inches/762mm with an overall length of 1.78 metres, stowed height with folded quardrails of 1.84 and 1.86 metres, and platform capacities of 280 and 230kg respectively.

The 20 and 26ft models are available in 32 inch/810mm narrow versions, or with the wider 46 inch/1.15 metre overall width, with capacities ranging from 250 to 550kg. The higher S3246E and S4046E are currently only available with the 46 inch/1.15 metre width, and both offer a 320kg platform capacity. All six models have an overall length of

The new product line is topped by the more unusual 45ft S4550E with it is 55inch/1.25 metre overall width and an overall length of 2.76 metres. Platform capacity is 227kg and total weight 3,366kg.

The new scissors are typical of the type, with traditional hydraulic front wheel drive and steer, 25 percent gradeability (30 percent on the S1530E), swing-out battery and component trays, power to the platform and a hinged gate. Other features include six harness points, electrophoretic paint and