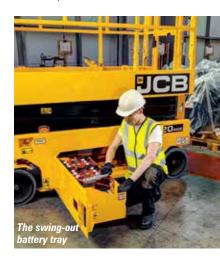

The new product line is topped by the more unusual 45ft S4550E with it is 55inch/1.25 metre overall width and an overall length of 2.76 metres. Platform capacity is 227kg and total weight 3,366kg.

The new scissors are typical of the type, with traditional hydraulic front wheel drive and steer, 25 percent gradeability (30 percent on the S1530E), swing-out battery and component trays, power to the platform and a hinged gate. Other features include six harness points, electrophoretic paint and