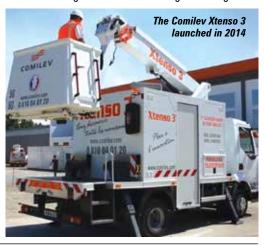

# Klubb acquires Comilev assets

French vehicle mounted lift manufacturer Klubb has acquired the intangible assets - the brands, know-how and intellectual property - of French vehicle mounted lift manufacturer Comilev that is in liquidation following its demise last year.

Klubb, which currently builds van and pick-up mounted platforms, intends to use the acquisition to step up its plans to develop a new range of specialist truck mounted lifts and has acquired a new 13,000 square metre facility to build the new products and created 25 new jobs.

Klubb chief executive Julien Bourrellis said: "As part of our development strategy, we began several months ago to work on the design of a range of

truck mounted lifts recruiting the heads of the Comilev's Research & Development team. The acquisition of the Comilev designs - including the Xtenso utility/network product range - will accelerate the launch of our range in this market segment."