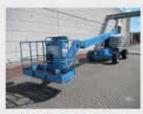

# **JCB** unveils access

The biggest news so far this year is the entry of JCB into the powered access market. The worldwide launch of its aerial lift plans at the beginning of this month came as no surprise, given that an increasing number of people in the industry were aware of it in general terms. What we all lacked was confirmation of specific facts. So at the start of the month the company unveiled a nine model range of electric scissor lifts which will soon be followed by a line of articulated and telescopic booms to create a range of 27 lifts in all.

#### **Product range**

The initial product line - which JCB says it has designed itself comprises nine slab electric scissor

lifts in three families with platform heights ranging from 15 to 45ft - or 6.5 to 15.5 metres working height if you prefer metric. The new range comprises the 15ft S1530E and 19ft S1930E 'elevator scissors', the 20ft S2032E and S2046E, 26ft S2632E and S2646E, 32ft S3246E, 40ft S4046E and finally the 45ft S4550E. The S2046E and S2646E are rated for outdoor use, with the rest are indoor only and all have a 900mm