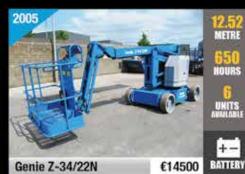

- 12,62 Mtr. - 6459 Hrs. € 7.950



V20838 - Haulotte HA12PX - 2007 Diesel 4x4 - 12,62 Mtr. - 2145 Hrs. € 12,950



Diesel 4x4 - 16 Mtr. - 2539 Hrs. €11.950



V21846 - Haulotte HA16PXNT - 2004 V21216 - Haulotte HA260PX - 2008 Diesel 4x4 - 26 Mtr. - 1199 Hrs. € 33.500



V19786 - JLG 1250AJP - 2006 Diesel 4x4 - 40,1 Mtr. - 4520 Hrs. € 72.500



V18845 - Haulotte H16TPX - 2005 Diesel 4x4 - 15,44 Mtr. - 1857 Hrs. € 10.950



V20230 - Genie 545 - 2001 Diesel 4x4 - 15,7 Mtr. - 5708 Hrs. € 10,500



V18855 - Haulotte H21TX - 2008 Diesel 4x4 - 20.8 Mtr. - 2523 Hrs. € 16,950



J19153 - Genie 585 - 2007 Diesel 4x4 - 27,9 Mtr. - 1737 Hrs. € 49,500



V19924 - JLG 12005JP - 2007 Diesel 4x4 - 38,58 Mtr. - 3626 Hrs. € 69,500



# **Meight for Hire** we are the access specialists

METRE

UNITS

D













1131112

UNITS

+-

BATTERY

+-





DIESEL

17.01

MET 8E























METRE HOURS UMITS D DIESEL

All Prices in Euro



Height for Hire International Sales Patrick McArdle (Sales Manager) +353 (0)87 797 5919 tel: +353 (0)1 835 2835 fax: +353 (0)1 835 2781

patrick.mcardle@heightforhire.com









## Forged with tradition, precision and attention to detail

A trusted heritage manufacturer of tower, luffing, hammerhead and self-erecting cranes for more than 150 years

www.raimondi.co in y f @