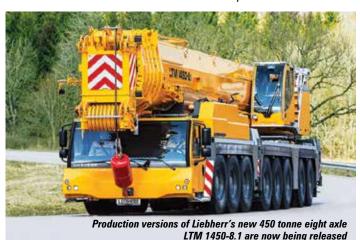

The chassis is slightly longer than the previous model with the front outriggers now positioned between axles one and two, rather than just behind the chassis cab. Although

the chassis is longer than its predecessor the turning circle is apparently the same. The company is also releasing production versions of its new 450 tonne eight axle LTM 1450-8.1 first seen at Bauma last year.