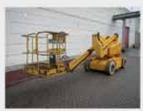

# JCB adds powered

access

JCB has entered the powered access market with the launch of an all-new range of slab electric scissor lifts, which will soon to be followed by a full range of articulated and telescopic boom lifts. The new division - JCB Access - is headed Richard Butler with ex-Genie vice president Phil Graysmark as sales director.

The initial product line - designed by JCB and built in China - comprises nine slab electric scissor lifts in three families ranging from 15 to 45ft. All units have a standard roll-out deck extensions, and two models - the S2046E and the S2646E - are rated for indoor and outdoor use, while the rest are indoor only.

JCB will launch the new scissor lifts along with a diesel boom lift at Conexpo in Las Vegas next month, adding further models by the end of the year. These will include three diesel scissor lifts, an electric articulated boom lift - the 45ft AJ45E - four Rough Terrain articulated boom lifts and 10 telescopic booms ranging from 67 to 136ft making 27 models in all. For a full review of the new range see the scissor lift feature on page 29.

# **JCB** unveils access

The biggest news so far this year is the entry of JCB into the powered access market. The worldwide launch of its aerial lift plans at the beginning of this month came as no surprise, given that an increasing number of people in the industry were aware of it in general terms. What we all lacked was confirmation of specific facts. So at the start of the month the company unveiled a nine model range of electric scissor lifts which will soon be followed by a line of articulated and telescopic booms to create a range of 27 lifts in all.

#### **Product range**

The initial product line - which JCB says it has designed itself comprises nine slab electric scissor

lifts in three families with platform heights ranging from 15 to 45ft - or 6.5 to 15.5 metres working height if you prefer metric. The new range comprises the 15ft S1530E and 19ft S1930E 'elevator scissors', the 20ft S2032E and S2046E, 26ft S2632E and S2646E, 32ft S3246E, 40ft S4046E and finally the 45ft S4550E. The S2046E and S2646E are rated for outdoor use, with the rest are indoor only and all have a 900mm