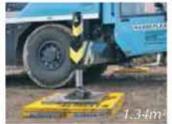

#### **Product range**

The initial product line - which JCB says it has designed itself comprises nine slab electric scissor

lifts in three families with platform heights ranging from 15 to 45ft - or 6.5 to 15.5 metres working height if you prefer metric. The new range comprises the 15ft S1530E and 19ft S1930E 'elevator scissors', the 20ft S2032E and S2046E, 26ft S2632E and S2646E, 32ft S3246E, 40ft S4046E and finally the 45ft S4550E. The S2046E and S2646E are rated for outdoor use, with the rest are indoor only and all have a 900mm

roll-out deck extension as standard.

The JCB access range uses classic American nomenclature and specifications, the S1530E and S1930E have an overall width of 30 inches/762mm with an overall length of 1.78 metres, stowed height with folded quardrails of 1.84 and 1.86 metres, and platform capacities of 280 and 230kg respectively.

The 20 and 26ft models are available in 32 inch/810mm narrow versions, or with the wider 46 inch/1.15 metre overall width, with capacities ranging from 250 to 550kg. The higher S3246E and S4046E are currently only available with the 46 inch/1.15 metre width, and both offer a 320kg platform capacity. All six models have an overall length of

The new product line is topped by the more unusual 45ft S4550E with it is 55inch/1.25 metre overall width and an overall length of 2.76 metres. Platform capacity is 227kg and total weight 3,366kg.

The new scissors are typical of the type, with traditional hydraulic front wheel drive and steer, 25 percent gradeability (30 percent on the S1530E), swing-out battery and component trays, power to the platform and a hinged gate. Other features include six harness points, electrophoretic paint and