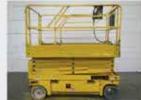

# JCB adds powered

access

JCB has entered the powered access market with the launch of an all-new range of slab electric scissor lifts, which will soon to be followed by a full range of articulated and telescopic boom lifts. The new division - JCB Access - is headed Richard Butler with ex-Genie vice president Phil Graysmark as sales director.

The initial product line - designed by JCB and built in China - comprises nine slab electric scissor lifts in three families ranging from 15 to 45ft. All units have a standard roll-out deck extensions, and two models - the S2046E and the S2646E - are rated for indoor and outdoor use, while the rest are indoor only.

# **JCB** unveils access

The biggest news so far this year is the entry of JCB into the powered access market. The worldwide launch of its aerial lift plans at the beginning of this month came as no surprise, given that an increasing number of people in the industry were aware of it in general terms. What we all lacked was confirmation of specific facts. So at the start of the month the company unveiled a nine model range of electric scissor lifts which will soon be followed by a line of articulated and telescopic booms to create a range of 27 lifts in all.

#### **Product range**

The initial product line - which JCB says it has designed itself comprises nine slab electric scissor

lifts in three families with platform heights ranging from 15 to 45ft - or 6.5 to 15.5 metres working height if you prefer metric. The new range comprises the 15ft S1530E and 19ft S1930E 'elevator scissors', the 20ft S2032E and S2046E, 26ft S2632E and S2646E, 32ft S3246E, 40ft S4046E and finally the 45ft S4550E. The S2046E and S2646E are rated for outdoor use, with the rest are indoor only and all have a 900mm