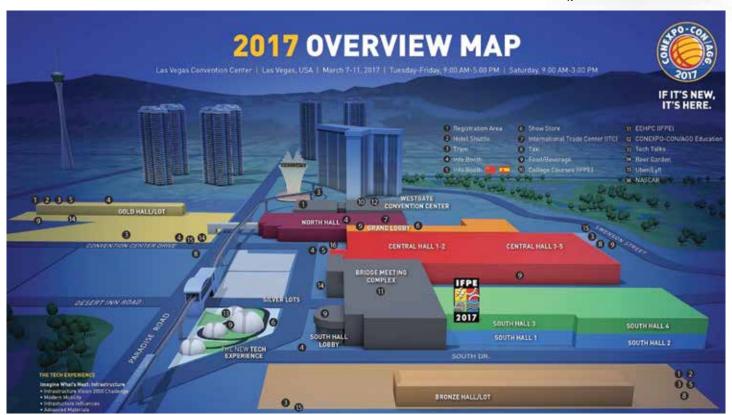

## Conexpo 2017 main preview 47

This year's big international construction equipment show is Conexpo in early March. In our first preview we highlight a few of the major new product launches.