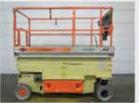

# JCB adds powered

access

JCB has entered the powered access market with the launch of an all-new range of slab electric scissor lifts, which will soon to be followed by a full range of articulated and telescopic boom lifts. The new division - JCB Access - is headed Richard Butler with ex-Genie vice president Phil Graysmark as sales director.

The initial product line - designed by JCB and built in China - comprises nine slab electric scissor lifts in three families ranging from 15 to 45ft. All units have a standard roll-out deck extensions, and two models - the S2046E and the S2646E - are rated for indoor and outdoor use, while the rest are indoor only.

# **JCB** unveils access

The biggest news so far this year is the entry of JCB into the powered access market. The worldwide launch of its aerial lift plans at the beginning of this month came as no surprise, given that an increasing number of people in the industry were aware of it in general terms. What we all lacked was confirmation of specific facts. So at the start of the month the company unveiled a nine model range of electric scissor lifts which will soon be followed by a line of articulated and telescopic booms to create a range of 27 lifts in all.

#### **Product range**

The initial product line - which JCB says it has designed itself comprises nine slab electric scissor

lifts in three families with platform heights ranging from 15 to 45ft - or 6.5 to 15.5 metres working height if you prefer metric. The new range comprises the 15ft S1530E and 19ft S1930E 'elevator scissors', the 20ft S2032E and S2046E, 26ft S2632E and S2646E, 32ft S3246E, 40ft S4046E and finally the 45ft S4550E. The S2046E and S2646E are rated for outdoor use, with the rest are indoor only and all have a 900mm