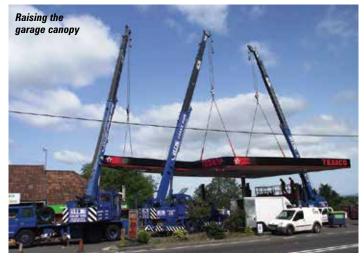

," says Bill. "At that time the 25 tonne truck cranes were very popular on general construction sites lifting in roof trusses, erecting steelwork and general site work. Whether refurbishing cranes rather than buying new is the best way forward is difficult to say. You can spend a lot of money on the refurb but the crane's market value doesn't change much, and it is now getting more and more difficult to get the parts. Kato entered the All Terrain market with a 40, 80 and 90 tonner but they didn't really catch on as,



# MAT & TIMBER **SERVICES**



**OUTRIGGER MATS** 

CRANE MATS

TEMPORARY **ACCESS ROADS** 

RAMPS

For all types of cranes under any application -Nationwide and Overseas



1264 810600

e-mail: info@sarumhardwood.co.uk

web site: www.sarumhardwood.co.uk

## all terrains





although no doubt of excellent quality, they were quite a bit more expensive and had shorter booms than the competition."

#### Looking at new ATs

Having to look for another manufacturer for new cranes, Ellis dipped its toe into the AT market and purchased a 55 tonne Grove in 2005 - a major departure for the small company, although it was regularly cross-hiring 50 and 80 tonne ATs and was offering the usual contract lifts and package deals etc. The Grove was a good crane but All Terrain crane reliability was not the same as the Kato truck cranes, with very different technical and electronic breakdown problems.

"It is a shame the truck crane was overtaken by the All Terrain," he says. "I think it was just a trend towards ATs which happened almost overnight - not helped by the unavailabi