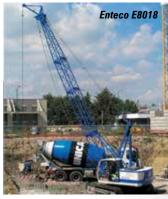

id Crane might be just the ticket. It is a three section 13.5 metre full power telescopic boom, with rolling outriggers and stabilisers which attaches to the front linkage of a standard skid steer loader, using it as a cab, power source, chassis and counterweight. If the online video is to be believed it looks relatively effective for pick & carry work and manages its 2.3 tonnes capacity at 2.7 metres. It can lift 450kg to its maximum hook







#### Enteco

Italian foundation crane company will show its new 18 tonne E8018 compact crawler crane which weighs just 18.5 tonnes, complete with a 16 metre folding lattice boom. The longest boom is 18 metres, a short auxiliary jib adds around two metres to that and has three tonnes capacity. Overall track width extends from 2.5 to three metres.



#### Maeda/Jekko

Maeda will focus its efforts on the recently launched six tonne CC1485S-1 which is now in production. Jekko will also show its new six tonne mini crawler crane, the SPK60, which has already created quite a bit of interest in the US.



Conexpo 2017



Tadano is launching its new Mantis telescopic crawlers with the 60 tonne GTC 600 and its 36 metre four section main boom, and the 80 tonne GTC 800 with its heavy duty 43 metre five section main boom. Both offer additional reach with a 17.7 metre bi-fold swingaway extension. The new cranes have plenty of new features including automatic switching to plus four degree load charts when the crane is out of level. The new product on show will be the upgraded ATF 110G-5 which offers multiple counterweight configurations, the new