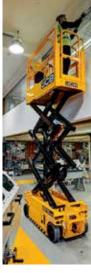

# **JCB** unveils access

The biggest news so far this year is the entry of JCB into the powered access market. The worldwide launch of its aerial lift plans at the beginning of this month came as no surprise, given that an increasing number of people in the industry were aware of it in general terms. What we all lacked was confirmation of specific facts. So at the start of the month the company unveiled a nine model range of electric scissor lifts which will soon be followed by a line of articulated and telescopic booms to create a range of 27 lifts in all.

#### **Product range**

The initial product line - which JCB says it has designed itself comprises nine slab electric scissor

lifts in three families with platform heights ranging from 15 to 45ft - or 6.5 to 15.5 metres working height if you prefer metric. The new range comprises the 15ft S1530E and 19ft S1930E 'elevator scissors', the 20ft S2032E and S2046E, 26ft S2632E and S2646E, 32ft S3246E, 40ft S4046E and finally the 45ft S4550E. The S2046E and S2646E are rated for outdoor use, with the rest are indoor only and all have a 900mm