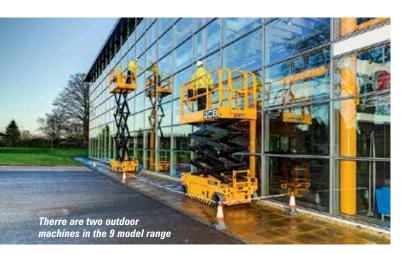

#### On the cover:

JCB has entered the powered access sector with the launch of a nine model range of scissor lifts which will be followed by a line of articulated and telescopic booms - 27 lifts in all.

The initial product line - designed by JCB and built in China - comprises nine slab electric scissor lifts in three families ranging from 15 to 45ft. All units have a standard roll-out deck extensions, and two models - the S2046E and the S2646E - are rated for indoor and outdoor use, while the rest are indoor only.

# **JCB** unveils access

The biggest news so far this year is the entry of JCB into the powered access market. The worldwide launch of its aerial lift plans at the beginning of this month came as no surprise, given that an increasing number of people in the industry were aware of it in general terms. What we all lacked was confirmation of specific facts. So at the start of the month the company unveiled a nine model range of electric scissor lifts which will soon be followed by a line of articulated and telescopic booms to create a range of 27 lifts in all.