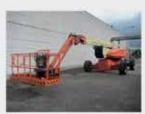

# **JCB** unveils access

The biggest news so far this year is the entry of JCB into the powered access market. The worldwide launch of its aerial lift plans at the beginning of this month came as no surprise, given that an increasing number of people in the industry were aware of it in general terms. What we all lacked was confirmation of specific facts. So at the start of the month the company unveiled a nine model range of electric scissor lifts which will soon be followed by a line of articulated and telescopic booms to create a range of 27 lifts in all.

#### **Product range**

The initial product line - which JCB says it has designed itself comprises nine slab electric scissor

lifts in three families with platform heights ranging from 15 to 45ft - or 6.5 to 15.5 metres working height if you prefer metric. The new range comprises the 15ft S1530E and 19ft S1930E 'elevator scissors', the 20ft S2032E and S2046E, 26ft S2632E and S2646E, 32ft S3246E, 40ft S4046E and finally the 45ft S4550E. The S2046E and S2646E are rated for outdoor use, with the rest are indoor only and all have a 900mm