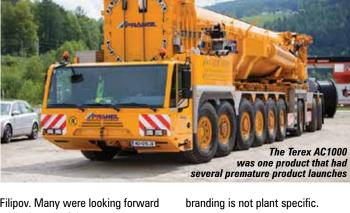

With this in mind, we think of Tadano's largest and most revolutionary All Terrain to date, the 600 tonne ATF600G-8 which was unveiled a whole year before Bauma in June 2015. Since then Tadano has been very quiet regarding its flagship model, even though six units were in production just after the launch, with sales due to start last year. In recent years several companies got their fingers burnt over premature product launches - the Terex AC1000 springs to mind.

Introducing a machine too early can have devastating consequences and cripple a new product permanently. However, delaying a launch also indicates that there have been development problems, design changes or production issues. Let's hope that the ATF600 - with its unusual 56 metre triple boom design - sees the light of day soon. We hear the first cranes will be rolling off the production line sometime this year. Terex certainly appears to have learnt its lesson on releasing products before they are marketready the hard way and is currently in the process of massive product and manufacturing changes under new Terex Cranes president Steve

Filipov. Many were looking forward to the launch of the new 300 tonne Terex LC300 crawler crane at Conexpo, but this has now been delayed, when the product fell foul of the company's tougher stance on not launching products until they are fully proven and ready.