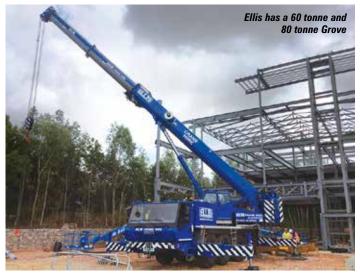

Today Ellis has a fleet of nine cranes which includes the fully refurbished Kato's, three 40 tonners - two Tadano ATF 40G-2s and one Terex AC40-2L, a 50 tonne Tadano ATF50G-3, a 60 tonne Grove GMK3060 and an 80 tonne GMK4080-1.