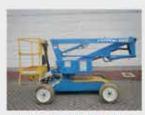

# JCB adds powered

access

JCB has entered the powered access market with the launch of an all-new range of slab electric scissor lifts, which will soon to be followed by a full range of articulated and telescopic boom lifts. The new division - JCB Access - is headed Richard Butler with ex-Genie vice president Phil Graysmark as sales director.

The initial product line - designed by JCB and built in China - comprises nine slab electric scissor lifts in three families ranging from 15 to 45ft. All units have a standard roll-out deck extensions, and two models - the S2046E and the S2646E - are rated for indoor and outdoor use, while the rest are indoor only.

# **JCB** unveils access

The biggest news so far this year is the entry of JCB into the powered access market. The worldwide launch of its aerial lift plans at the beginning of this month came as no surprise, given that an increasing number of people in the industry were aware of it in general terms. What we all lacked was confirmation of specific facts. So at the start of the month the company unveiled a nine model range of electric scissor lifts which will soon be followed by a line of articulated and telescopic booms to create a range of 27 lifts in all.

#### **Product range**

The initial product line - which JCB says it has designed itself comprises nine slab electric scissor

lifts in three families with platform heights ranging from 15 to 45ft - or 6.5 to 15.5 metres working height if you prefer metric. The new range comprises the 15ft S1530E and 19ft S1930E 'elevator scissors', the 20ft S2032E and S2046E, 26ft S2632E and S2646E, 32ft S3246E, 40ft S4046E and finally the 45ft S4550E. The S2046E and S2646E are rated for outdoor use, with the rest are indoor only and all have a 900mm