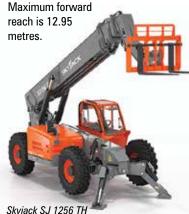

# New Skyjack telehandler

Skyjack has unveiled the latest model in its new SJ range of telehandlers - the 17.1 metre/5.4 tonne SJ1256 TH - at the recent World of Concrete show. The new model can take 2,721kg to its full height without outriggers or 3,175kg with outriggers set. Maximum forward reach is 12.95 metres. The new model is based on the 4.5 tonne SJ1056 TH and offers similar features including a Tier-IV final Deutz engine.