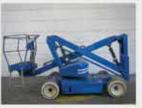

# JCB adds powered

access

JCB has entered the powered access market with the launch of an all-new range of slab electric scissor lifts, which will soon to be followed by a full range of articulated and telescopic boom lifts. The new division - JCB Access - is headed Richard Butler with ex-Genie vice president Phil Graysmark as sales director.

The initial product line - designed by JCB and built in China - comprises nine slab electric scissor lifts in three families ranging from 15 to 45ft. All units have a standard roll-out deck extensions, and two models - the S2046E and the S2646E - are rated for indoor and outdoor use, while the rest are indoor only.

# **JCB** unveils access

The biggest news so far this year is the entry of JCB into the powered access market. The worldwide launch of its aerial lift plans at the beginning of this month came as no surprise, given that an increasing number of people in the industry were aware of it in general terms. What we all lacked was confirmation of specific facts. So at the start of the month the company unveiled a nine model range of electric scissor lifts which will soon be followed by a line of articulated and telescopic booms to create a range of 27 lifts in all.

#### **Product range**

The initial product line - which JCB says it has designed itself comprises nine slab electric scissor

lifts in three families with platform heights ranging from 15 to 45ft - or 6.5 to 15.5 metres working height if you prefer metric. The new range comprises the 15ft S1530E and 19ft S1930E 'elevator scissors', the 20ft S2032E and S2046E, 26ft S2632E and S2646E, 32ft S3246E, 40ft S4046E and finally the 45ft S4550E. The S2046E and S2646E are rated for outdoor use, with the rest are indoor only and all have a 900mm