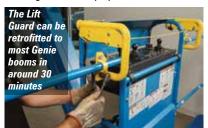

# Genie secondary guarding

Genie has announced a new secondary guarding system for boom lifts that will be available as standard equipment or a quick and easy retrofit for Genie Z and S boom platforms dating back to 2003.

The new 'Lift Guard' Contact Alarm system features an activation cable connected to each side of the protection rails around the platform control panel, running above the front edge of the control box - reminiscent of the original Blue Sky system launched in 2007.

The system is not yet available on the Z-33/18 self-propelled, mast booms or trailer mounted lifts, but already available on ANSI standard machines in North America and will be available on CE models during the second quarter. Retrofit kits are expected mid-year.