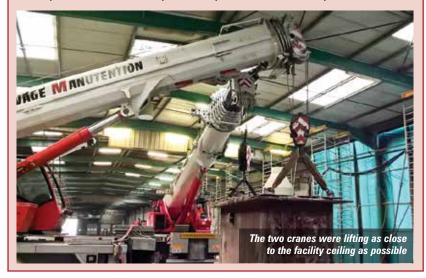

# Challenging indoor tandem lift

Levage Manutention of Strasbourg, France used a 50 tonne Grove GMK3050-1 and a 250 tonne GMK5250L for a tricky internal lift at a local industrial plant. Both cranes were configured with fully retracted booms working at a low angle due to the low headroom in the building.

The cranes' anti-two-block systems were bypassed in order to reduce the height below the boom nose, hoist speeds were limited and an additional supervisor employed to monitor the distance between the boom nose and hook blocks. The load - a 50 tonne zinc tray - was then moved into place mostly with the boom telescope function.