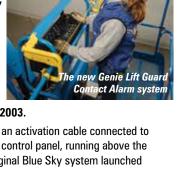

# Genie secondary guarding

Genie has announced a new secondary guarding system for boom lifts that will be available as standard equipment or a quick and easy retrofit for Genie Z and S boom platforms dating back to 2003.

The new 'Lift Guard' Contact Alarm system features an activation cable connected to each side of the protection rails around the platform control panel, running above the front edge of the control box - reminiscent of the original Blue Sky system launched in 2007.

The system is not yet available on the Z-33/18 self-propelled, mast booms or trailer mounted lifts, but already available on ANSI standard machines in North America and will be available on CE models during the second quarter. Retrofit kits are expected mid-year.