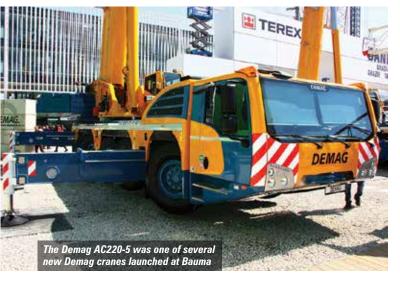

#### The LC300 obviously has some way to go.

The big news for Terex over the past year has been the revival of the Demag brand but changing the name to one with a better image and pedigree does not of course immediately produce a better crane. The Demag name is now being applied to the AC All Terrains over 100 tonnes capacity and CC lattice crawler cranes over 400 tonnes - cranes that are currently being manufactured at its Zweibrucken plant in Germany although the

Filipov openly admitted that the company had to sort out a number of product issues that were severely affecting several models. Terex has lost All Terrain market share as a result and will need to work hard to revive its previous success - in the past month or two we have seen some possible early signs of increased customer confidence in the once loved brand. Filipov said that a new six axle AT would be 'unveiled soon'. Perhaps it will be a surprise launch at Conexpo - but only if it is 100 percent ready. He admits that the range also needs a good 80 tonne AT and it recently introduced a new 220 tonne Demag AC 220-5 and 250 tonne AC 250-5 while a new City-type All Terrain crane is on the cards.

#### all terrains

The first three Demag All Terrains launched at Bauma were the 130 tonne five axle AC130-5, the AC220-5 and the 250 tonne AC250-5. At Conexpo next month there will be 'information' on the new six axle 300 tonner - the AC300-6? - but while this will not physically be on display, we understand that visitors will be able to see a 'virtual reality' presentation on the crane. To help with reducing its axle loadings Terex will also show it with a two and three axle boom trailer aimed at the American market. The rumoured six axle 250 tonner is apparently not yet ready to be unveiled.