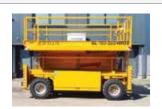

# **JCB** unveils access

The biggest news so far this year is the entry of JCB into the powered access market. The worldwide launch of its aerial lift plans at the beginning of this month came as no surprise, given that an increasing number of people in the industry were aware of it in general terms. What we all lacked was confirmation of specific facts. So at the start of the month the company unveiled a nine model range of electric scissor lifts which will soon be followed by a line of articulated and telescopic booms to create a range of 27 lifts in all.

#### **Product range**

The initial product line - which JCB says it has designed itself comprises nine slab electric scissor

lifts in three families with platform heights ranging from 15 to 45ft - or 6.5 to 15.5 metres working height if you prefer metric. The new range comprises the 15ft S1530E and 19ft S1930E 'elevator scissors', the 20ft S2032E and S2046E, 26ft S2632E and S2646E, 32ft S3246E, 40ft S4046E and finally the 45ft S4550E. The S2046E and S2646E are rated for outdoor use, with the rest are indoor only and all have a 900mm