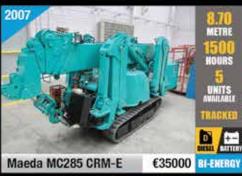

4 - 12,62 Mtr. - 2145 Hrs. € 12,950



Diesel 4x4 - 16 Mtr. - 2539 Hrs. €11.950



V21846 - Haulotte HA16PXNT - 2004 V21216 - Haulotte HA260PX - 2008 Diesel 4x4 - 26 Mtr. - 1199 Hrs. € 33.500



V19786 - JLG 1250AJP - 2006 Diesel 4x4 - 40,1 Mtr. - 4520 Hrs. € 72.500



V18845 - Haulotte H16TPX - 2005 Diesel 4x4 - 15,44 Mtr. - 1857 Hrs. € 10.950



V20230 - Genie 545 - 2001 Diesel 4x4 - 15,7 Mtr. - 5708 Hrs. € 10,500



V18855 - Haulotte H21TX - 2008 Diesel 4x4 - 20.8 Mtr. - 2523 Hrs. € 16,950



J19153 - Genie 585 - 2007 Diesel 4x4 - 27,9 Mtr. - 1737 Hrs. € 49,500



V19924 - JLG 12005JP - 2007 Diesel 4x4 - 38,58 Mtr. - 3626 Hrs. € 69,500



# **Meight for Hire** we are the access specialists

METRE

UNITS

D













1131112

UNITS

+-

BATTERY

+-





DIESEL

17.01

MET 8E























METRE HOURS UMITS D DIESEL

All Prices in Euro



Height for Hire International Sales Patrick McArdle (Sales Manager) +353 (0)87 797 5919 tel: +353 (0)1 835 2835 fax: +353 (0)1 835 2781

patrick.mcardle@heightforhire.com









## Forged with tradition, precision and attention to detail

A trusted heritage manufacturer of tower, luffing, hammerhead and self-erecting cranes for more than 150 years

www.raimondi.co in y f @