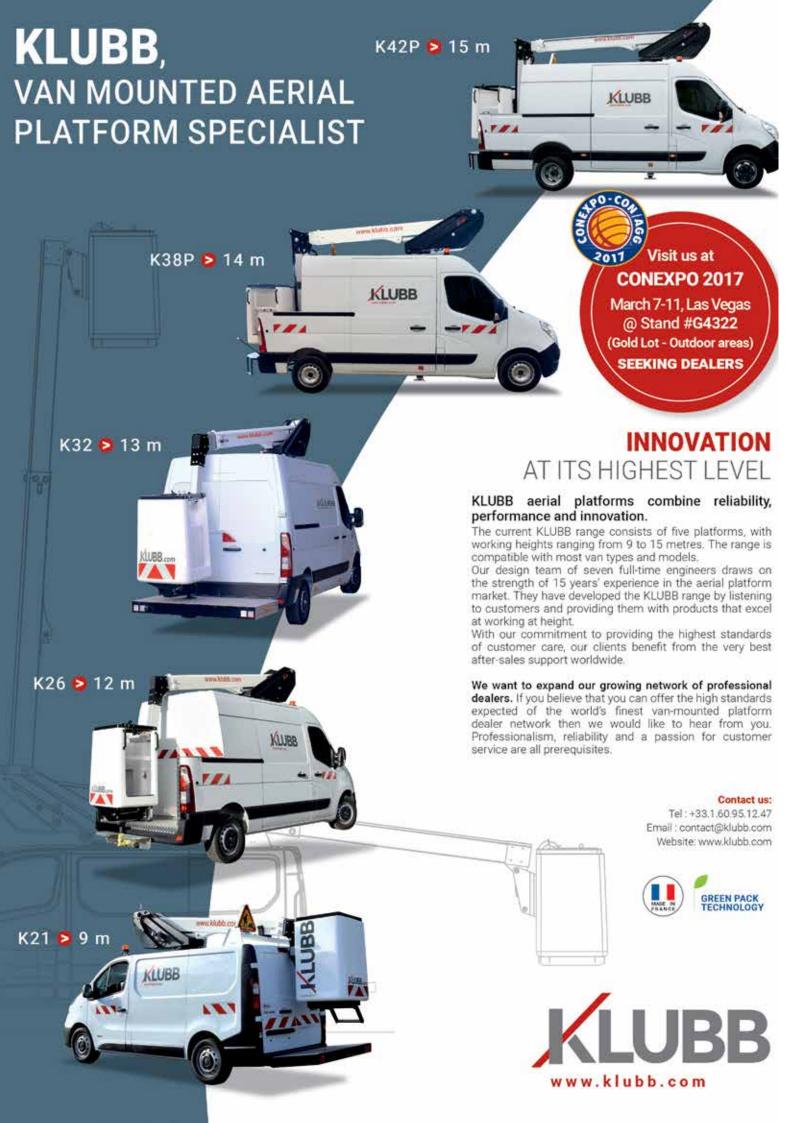

#### On the cover:

JCB has entered the powered access sector with the launch of a nine model range of scissor lifts which will be followed by a line of articulated and telescopic booms - 27 lifts in all.





# All Terrain cranes

Electric scissors





SUBSCRIPTIONS: Cranes & Access is published nine times a year and is available on payment of an annual subscription of £40.00. If you wish to subscribe, please send a crossed cheque made payable to The Vertikal Press, Ltd to: Subscriptions, The Vertikal Press, PO Box 6998, Brackley, Northants NN13 5WY. Address changes should also be sent to this address. Please include the address label from a recent issue with all correspondence and allow 3 months for changes to be affective. allow 3 months for changes to be effective

#### **SUBSCRIBE