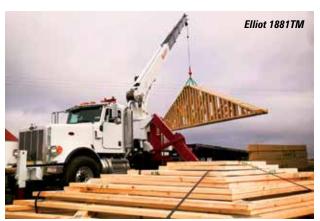

# 14 crane tandem lift

Construction, crane and transport company Aertssen Kranen used 14 Grove All Terrain cranes to tandem lift a 14 section length of pipeline at an industrial plant in Antwerp, Belgium. The pipeline will be used temporarily to carry sludge to the plant at the Port of Antwerp. Each crane lifted a 6.1 tonne section of the pipe positioned on its own pontoon, located adjacent to the quay. Eight supervisors monitored the lift to ensure the project went smoothly. The cranes included seven 30 tonne GMK3055s, three 80 tonne GMK4080s, two 100 tonne GMK5095s and two 130 tonne GMK5130-2s.

"We have previously organised multi-lift operations with up to 11 cranes that involved pipelines up to 250 metres, but lifting a 14 section pipe with joints was new to us," said Yves Smets of Aertessen Kranen. "Nevertheless, the preparatory work of our engineering team and the professionalism of the crane operators made it a success story. We are glad to have taken part in this project and are always looking forward to new record-breaking challenges."

Each crane lifted a 6.1 tonne section of pipe.