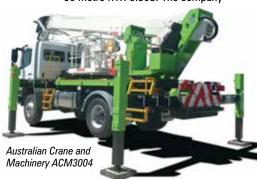

# **Summit Tower** acquisition completed

Crane and access manufacturer and distributor Australian Crane and Machinery has acquired truck mounted lift rental company Summit Tower Hire. The asset-based transaction was agreed at the end of January and completed in early February.

The Summit fleet includes six truck mounts of 70 metres and more, topped by the 101 metre Bronto S101-HLA. It will be incorporated into the rental subsidiary ACM Towers. Key personnel, including chief executive Marco Peters will remain with the company.