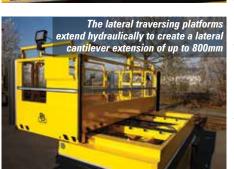

ifications include a side traversing platform which is specially developed for aircraft maintenance. The 1.2 metre wide platform matches overall machine width, and offers up to 800mm of lateral outreach. Once in position specially designed guardrails

- which include an additional folding top rail open along the extending side allowing open access to the aircraft fuselage.

The scissor lifts feature a host of additional safety and convenience features, including a pneumaticelectric Barger pressure wave system and pressure sensitive strips and soft rubber bumpers/gap fillers. The chassis is also equipped with numerous sensors to ensure that no part of the machine ever comes into contact with the aircraft. Finally the two machines were painted in special aviation grade bright yellow paint.







#### DRIVE TO POSITION, WITHOUT DISEMBARKING.

The Leonardo HD is without doubt the most work time productive driveable lift platform available on the market today.



Come and see us at **APEX 2017** 

WWW.BRAVI-PLATFORMS.COM





As one of the UK's leading providers of Construction Hoists & Mast Climbers, Brogan Group maintain repeat custom from the industries top contractors and developers.

Our continual investment in purchasing the latest new generation machinery allows us to offer clients a modern, well maintained, and reliable fleet with unrivalled customer care and service.



- "One Stop Shop" Access solution for the building envelope
- Pre tender assistance 2D & 3D scheme development and budget planning
- In-house Design Fabrication team
- Dedicated Crew of Service & Mainte