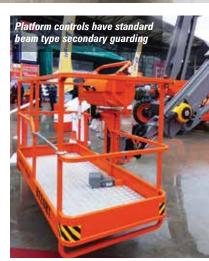

The new product line is topped by the more unusual 45ft S4550E with it is 55inch/1.25 metre overall width and an overall length of 2.76 metres. Platform capacity is 227kg and total weight 3,366kg.

The new scissors are typical of the type, with traditional hydraulic front wheel drive and steer, 25 percent gradeability (30 percent on the S1530E), swing-out battery and component trays, power to the platform and a hinged gate. Other features include six harness points, electrophoretic paint and