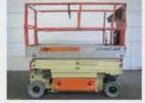

# JCB adds powered

access

JCB has entered the powered access market with the launch of an all-new range of slab electric scissor lifts, which will soon to be followed by a full range of articulated and telescopic boom lifts. The new division - JCB Access - is headed Richard Butler with ex-Genie vice president Phil Graysmark as sales director.

The initial product line - designed by JCB and built in China - comprises nine slab electric scissor lifts in three families ranging from 15 to 45ft. All units have a standard roll-out deck extensions, and two models - the S2046E and the S2646E - are rated for indoor and outdoor use, while the rest are indoor only.

# **JCB** unveils access

The biggest news so far this year is the entry of JCB into the powered access market. The worldwide launch of its aerial lift plans at the beginning of this month came as no surprise, given that an increasing number of people in the industry were aware of it in general terms. What we all lacked was confirmation of specific facts. So at the start of the month the company unveiled a nine model range of electric scissor lifts which will soon be followed by a line of articulated and telescopic booms to create a range of 27 lifts in all.

#### **Product range**

The initial product line - which JCB says it has designed itself comprises nine slab electric scissor

lifts in three families with platform heights ranging from 15 to 45ft - or 6.5 to 15.5 metres working height if you prefer metric. The new range comprises the 15ft S1530E and 19ft S1930E 'elevator scissors', the 20ft S2032E and S2046E, 26ft S2632E and S2646E, 32ft S3246E, 40ft S4046E and finally the 45ft S4550E. The S2046E and S2646E are rated for outdoor use, with the rest are indoor only and all have a 900mm