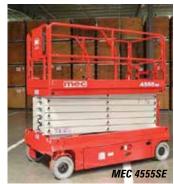

## Electric scissor lifts 29

Following the launch of JCB's new scissor lift

range, we take a more in-depth look at the new product line and see how they stack up against the competition - particularly the larger 14 and 16 metre models.

# **JCB** unveils access

The biggest news so far this year is the entry of JCB into the powered access market. The worldwide launch of its aerial lift plans at the beginning of this month came as no surprise, given that an increasing number of people in the industry were aware of it in general terms. What we all lacked was confirmation of specific facts. So at the start of the month the company unveiled a nine model range of electric scissor lifts which will soon be followed by a line of articulated and telescopic booms to create a range of 27 lifts in all.

#### **Product range**

The initial product line - which JCB says it has designed itself comprises nine slab electric scissor

lifts in three families with platform heights ranging from 15 to 45ft - or 6.5 to 15.5 metres working height if you prefer metric. The new range comprises the 15ft S1530E and 19ft S1930E 'elevator scissors', the 20ft S2032E and S2046E, 26ft S2632E and S2646E, 32ft S3246E, 40ft S4046E and finally the 45ft S4550E. The S2046E and S2646E are rated for outdoor use, with the rest are indoor only and all have a 900mm