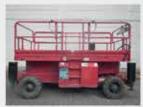

#### **Product range**

The initial product line - which JCB says it has designed itself comprises nine slab electric scissor

lifts in three families with platform heights ranging from 15 to 45ft - or 6.5 to 15.5 metres working height if you prefer metric. The new range comprises the 15ft S1530E and 19ft S1930E 'elevator scissors', the 20ft S2032E and S2046E, 26ft S2632E and S2646E, 32ft S3246E, 40ft S4046E and finally the 45ft S4550E. The S2046E and S2646E are rated for outdoor use, with the rest are indoor only and all have a 900mm

roll-out deck extension as standard.

The JCB access range uses classic American nomenclature and specifications, the S1530E and S1930E have an overall width of 30 inches/762mm with an overall length of 1.78 metres, stowed height with folded quardrails of 1.84 and 1.86 metres, and platform capacities of 280 and 230kg respectively.

The 20 and 26ft models are available in 32 inch/810mm narrow versions, or with the wider 46 inch/1.15 metre overall width, with capacities ranging from 250 to 550kg. The higher S3246E and S4046E are currently only available with the 46 inch/1.15 metre width, and both offer a 320kg platform capacity. All six models have an overall length of

The new product line is topped by the more unusual 45ft S4550E with it is 55inch/1.25 metre overall width and an overall length of 2.76 metres. Platform capacity is 227kg and total weight 3,366kg.

The new scissors are typical of the type, with traditional hydraulic front wheel drive and steer, 25 percent gradeability (30 percent on the S1530E), swing-out battery and component trays, power to the platform and a hinged gate. Other features include six harness points, electrophoretic paint and