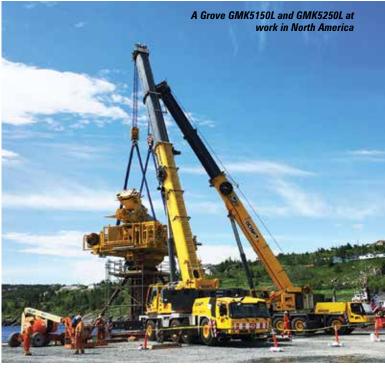

axle 150 tonne GMK5150 and GMK5150L - which replace the GMK5110-1 and GMK5130-2 respectively. The GMK5150L has the longer 60 metre boom compared to 51 metres on the GMK5150. The new cranes are now coming off the production line.

Maximum counterweight for both is 45 tonnes providing a 20 percent increase in the overall load chart over the GMK5130-2. Up to 10.2 tonnes of counterweight can be carried by the GMK5150 in its 12 tonne per axle taxi crane set-up, while the GMK5150L manages 7.9 tonnes. The longer boom model can lift 11.6 tonnes on its fully extended 60 metre boom making it ideal for tower crane assembly. An 18 to 34 metre bi-fold swingaway extension is available on both models, with up to 50 degrees of offset. Both cranes are powered by a single engine (Tier 4 Final) - a concept



recently pioneered by Grove on its 400 tonne GMK6400 - which it says saves weight and reduces fuel consumption. Other features include a new Mercedes carrier cab, Twin-Lock boom pinning system and Megatrak independent active suspension.

In 2015 Grove released its five-axle 200 tonne Grove GMK5200-1 with VIAB turbo clutch module - first seen on its bigger brother the 250 tonne GMK5250L. The system is said to eliminate overheating and clutch burning and improve fuel economy. The VIAB module also works in tandem with the crane's integrated retarder, resulting in wear-free braking and starting. Other features on the GMK5200-1 include interchangeable counterweight slabs, a self-rigging auxiliary hoist and 64 metre main boom.

Grove launched its 250 tonne five axle GMK5250L All Terrain crane