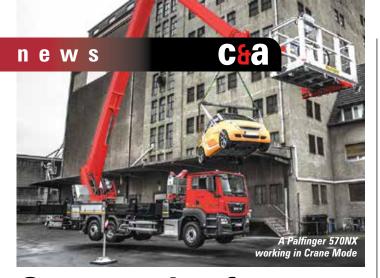

To lift or not to lift....

The recent launch of Palfinger's Crane Mode option on its NX truck mounted platforms has once again raised the thorny issue of equipment being used for something it wasn't initially intended.

# Crane option for Palfinger NX platforms

Palfinger has announced a new Crane Mode option for its Jumbo class NX truck mounted work platforms which range from 48 to 75 metres.

The Crane Mode includes a lifting point or hook with an unrestricted capacity of up to 900kg giving a maximum radius of 38.5 metres on the 57 metre P570. The lifting point can also be used in conjunction with the machine's platform mounted material handling winch which has a capacity of up to 450kg. Palfinger says that crane option is fully compliant with the EN 13000 standard for mobile cranes when the platform is switched to Crane Mode.

The crane mode is operated from the platform's cable connected secondary remote control station, although a wireless remote control is also available. Once switched into crane mode people are not permitted to enter the platform.