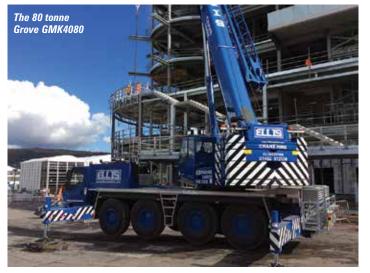

Today Ellis has a fleet of nine cranes which includes the fully refurbished Kato's, three 40 tonners - two Tadano ATF 40G-2s and one Terex AC40-2L, a 50 tonne Tadano ATF50G-3, a 60 tonne Grove GMK3060 and an 80 tonne GMK4080-1.

"We are also looking at another 40 tonner which will probably replace one of the older Katos or take our fleet to ten!" says Simon. "If we replace the 80 tonner I think we may look for something a bit bigger, a 90 or 100 tonner?"