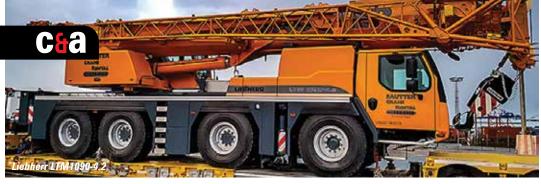

#### Improved roadability

Another trend creeping into the All Terrain market is the ability to configure cranes with axle loadings

as low as 10 tonnes. Liebherr for example is set to launch a new 90 tonner - the LTM 1090 - at Conexpo next month. No official details have been released yet but the crane was spotted at the docks heading for the USA and this year's big show. The LTM 1090 - the first of which has been sold to Philadelphia-based Sautter Crane Rental - features the new VarioBallast variable counterweight system and can be configured with either 10 or 12 tonne axle weights.

The chassis is slightly longer than the previous model with the front outriggers now positioned between axles one and two, rather than just behind the chassis cab. Although

the chassis is longer than its predecessor the turning circle is apparently the same. The company is also releasing production versions of its new 450 tonne eight axle LTM 1450-8.1 first seen at Bauma last year.

## all terrains

The 110 tonne ATF110-G5 has been upgraded to include multiple counterweight configurations making it easier to configure for road travel.

diagnostics. The crane has a 13 to 52 metre five section main boom with a 32 metre extension.

The previous ATF110-G-5 was one of Tadano's most popular cranes and the new model retains the twin engine concept at a time when single is becoming the norm for this size of crane. It now includes variable outrigger set-up, Tadano's Lift Adjuster system which automatically compensates for boom deflection when lifting a load off the ground and closed circuit cameras on both hoist drums and around the crane.