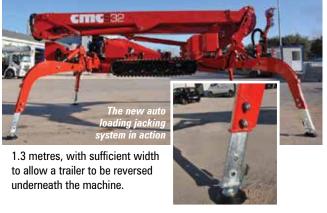

# CMC Auto loading

Italian spider and truck mounted lift manufacturer CMC has launched a self-loading outrigger system for its 32 metre S32 incorporating 425mm pinned extensions in the outrigger legs. When the legs are extended, the machine can jack itself to a clear under track height of