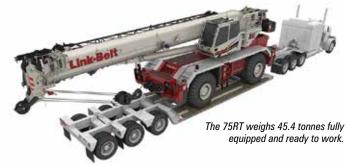

# New generation RT from Link-Belt

Link-Belt will launch the all-new 70 tonne 75RT at Conexpo, the first model in a new generation of Link-Belt Rough Terrain cranes. The 75RT has a five section 43.3 metre full power boom, plus a 10.7 to 17.7 metre bi-fold swingaway extension with an option of a three-part version to provide an additional short three metre heavy duty extension. Maximum tip height is 63.6 metres. Matching main and auxiliary winches provide an 8,400kg maximum line pull, with line speeds of up to 148 metres a minute.

The 75RT has multiple transportation modes starting at 45.4 tonnes for the fully equipped crane which can drive off the truck ready to work, or

40.8 tonnes with just the counterweight removed. Power comes from a Cummins Tier 4F diesel matched to a six speed transmission and hydraulic disc brakes.