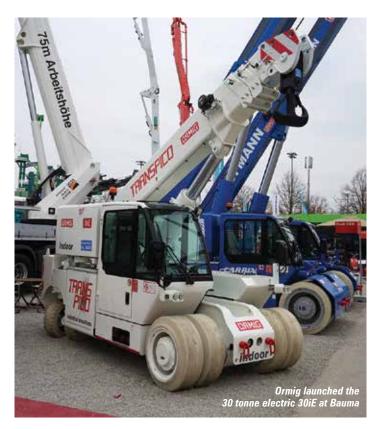

#### Ormig 30 iE

Bauma also saw the introduction of the 30 tonne capacity electric

powered Ormig 30iE. The compact crane measures 2.1 metres wide, 2.29 metres high and 4.65 metres from front to rear of the chassis. Overall weight is 19 tonnes and four double wheels give additional stability. Maximum lift height is 12 metres and it can lift 4.8 tonnes at its maximum forward reach of eight metres.