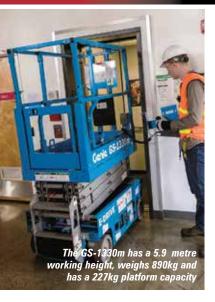

#### Genie's GS-1330m

Genie's new entrant into this sector is the 13ft GS-1330m with direct DC electric drive. Made at Genie's plant in China, it has 5.9 metres of working height, weighs 890kg, has a 227kg platform capacity with 460mm deck extension for an extended deck length of 1.72 metres. Overall width is 780mm, overall length 1.4 metres and it can be driven at full height. As on the Genie GS-1932 the scissor stack is centred under the extended platform helping improve platform rigidity especially when using the deck extension. While it will fit into most standard one tonne passenger elevators - especially with the steps removed - it is slightly heavier than the smaller micro scissor lifts with

#### low level access

push around genetics.

The new machine complies fully with ANSI, CE and ISO standards and is said to be selling exceptionally well with European sales already topping 750 units with the first production units delivered in May. The GS-1330m has most, if not all the features of its larger brothers, including swing out service trays, active pothole protection and Genie's Smart Link control system with onboard machine adjustments and diagnostics.