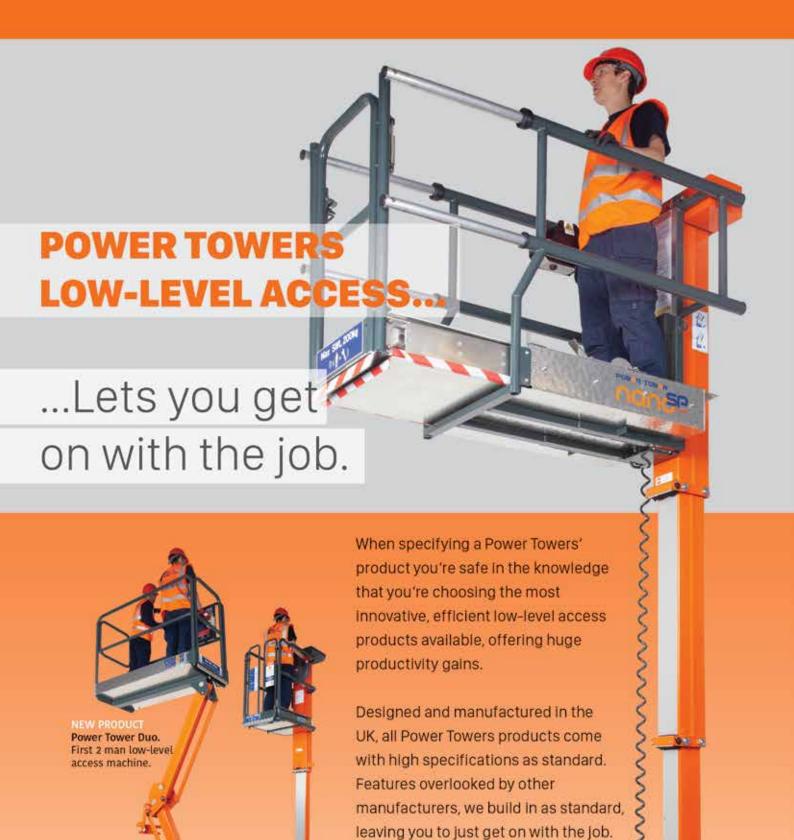

#### **JLG Power Towers**

Another company that was in near the start of the 'low level access' revolution is Power Towers, launching its original Power Tower machine in 2007. The company was acquired by JLG in 2015 and was, until this year, run as a separate entity. This is now beginning to change as the range is broadened and becoming more 'integrated'

with JLG. This is particularly visible with the swap from its traditional blue livery to a new JLG low level access colour scheme of orange and grey. Since acquiring Power Towers, JLG says it has doubled machine sales in this market particularly in the USA.

The original product from the company has been upgraded and is now available as the Power Tower Duo version equipped with stabilisers for a two person platform capacity along with an outdoor rating. It has a working height of 5.1 metres, an increased platform

#### low level access

capacity of 250kg, an overall width of 780mm and an overall length of 1.6 metres. Weight is 396kg, 54kg more than the regular Power Tower, mainly due to the addition of four stabilisers and attachment lugs which permit the two person rating.