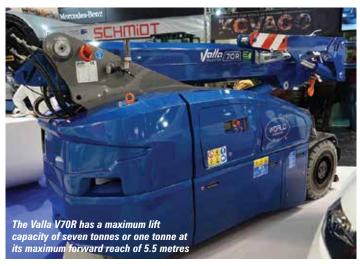

#### Valla V70R

Italian manufacturer Valla - now a division of Manitex - launched

#### pick & carry cranes C

the new front wheel electric drive, radio remote controlled V70R pick & carry crane at Bauma in April. In standard form and free on wheels the crane has a maximum lift capacity of seven tonnes or one tonne at its maximum forward reach of 5.5 metres. However the crane can carry an additional 1,800kg of counterweight, extend its wheelbase by 600mm and utilise a front stabiliser. When the longer wheelbase and stabiliser are used the maximum capacity increases 10 percent to 7.7 tonnes and the lift at maximum reach increases 40 percent to 1.45 tonnes, Using the maximum counterweight and stabiliser results in the same increased performance. The three section boom can also be lowered to 10 degrees below horizontal.