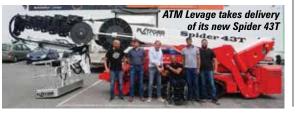

#### Europe's first 43 metre Platform Basket spiders

Italian aerial lift manufacturer Platform Basket has delivered its first

two 43 metre Spider 43T spider lifts in Europe - one to French rental company ATM Levage and the other to Italian rental company MP Magione Piattaforme.

Launched at Bauma, the Spider 43T provides an outreach of 17.3 metres with an unrestricted platform capacity of 136kg, while 13.2 metres outreach is possible with the maximum capacity of 330kg.

MP Magione Piattaforme's opted for the hybrid version with lithium ion batteries.