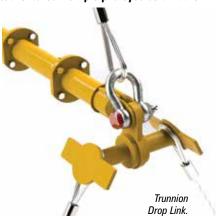

The Trunnion Drop Link is an alternative trunnion option that can be quickly attached to a sling. It requires one top shackle instead of two, allowing for safer and quicker sling attachment and is compatible with Modulift spreader beams from the MOD6 up to MOD110 with a capacity of up to 55 tonnes. It also works with flat webbing slings up to the MOD50 and wire rope and synthetic slings up to the MOD110.