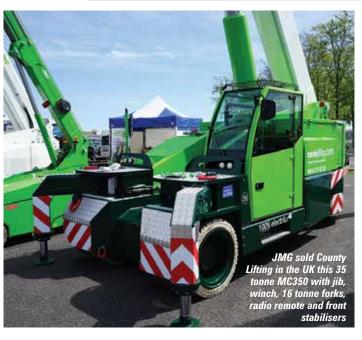

The company has doubled its production over the past four years and now sells its products worldwide - it recently shipped a new 25 tonner to Australia while its 35 tonne MC350 has sold more than 20 units so far. Last year the company says it sold 124 cranes and had revenues of €18 million, up from €14 to €15 million in 2017.