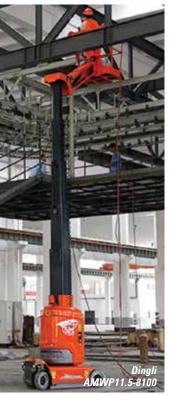

er. French manufacturer

ATN - now owned by

Fassi - is another well-



established French manufacturer and is the only one to stock machines on tracks. It should also be noted that while all the other manufacturers have a total of almost 360 degrees of slew, some ATN machines only offer 220 degrees, while the Mantall/GMG only offer 120 degrees - 60 degrees either side of centre.

Some of the more interesting products to emerge in recent years come from German manufacturer Hematec. Although it has been producing machines since 1995 most of the products have been sold in small volumes in its home market. However over the past few years it has expanded the range, increased production volumes and began exporting more equipment over a wider geographic area.

Hematec also produces the mast





share of Chinese aerial lift exports. however this looks set to change with the appointment of more international dealers particularly in Europe. It currently has just a single mast boom model - the 10.3 metre GTTZ10EJ -available for the home market but has indicated that it will be making it available in Europe. Sinoboom GTTZ10EJ

metre Helix 1508 also has the most

outreach at eight metres. Naturally

it is also the heaviest mast boom

at almost eight tonnes. Both the

1508 and the 1205 on which it

is based, are the only machines

that can reach below ground level

which may or may not be useful

depending on the application. At

Bauma it launched its latest model

the 10 metre Helix 1004XL which

300kg capacity with four metres

of outreach. The extra capacity is

significant in that