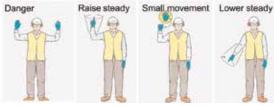

Excavators, backhoe loaders and other earthmoving machines are frequently used to lift loads even though they are primarily designed for moving earth and digging trenches. They are clearly a compromise solution - less safe and not as efficient.

This month we received a copy of a Voluntary Code of Practice published by the Off-highway Plant and Equipment Research Centre, which aims to address the issue of poor communications between excavator operators and banksmen when lifting loads, by providing a set of unequivocal - and in many cases long established - hand signals.

This is eminently sensible and long overdue and hopefully it will be adopted internationally to create a common set of signals for when excavators are used as cranes, making the process as safe as possible.

But should we be encouraging the use of excavators for lifting in the first place?

When planning any lifting operation, you should first consider what is the most appropriate machine, taking into account the type of lift and the duration of the task. Would the excavator be chosen if time and money were no object?

Excavators are mostly used for carrying out lifts relating to groundworks, such as installing drainage and sewer pipes etc... so it does make some sense given they are already on site and avoids the cost, time and hassle of renting in a crane, even though it might be safer and more efficient.

If all precautions and procedures are taken into account when planning and carrying out lifting operations with excavators and the work is done safely and in accordance with your legal duties, then why not? Particularly if the issue of poor communication between the operator and banksman can be improved.