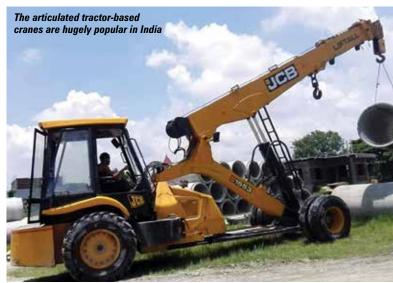

#### India's tractor cranes under threat?

As mentioned at the beginning of the article, the popularity or not of some types of equipment in certain countries has always been a bit of a mystery. We mentioned how Australia and New Zealand have a preference for the articulated crane, but India is another country that has several manufacturers of articulated tractor based cranes that are hugely popular, mainly due to their low price and simplicity. Notoriously dangerous, they were initially designed for simple pick & carry duties around factory yards and on small construction jobs but have increased in size and range of use. Even some of the most sophisticated projects such as massive new mass transit/metro systems being built all over India use dozens of these handy little cranes. However they are typically operated by unskilled, untrained operators and used for applications for which they are not totally suited. Rarely a week goes by when we

#### pick & carry cranes Caa

during a lift or running off the road and killing people. JCB took a look at this market in the mid 2000s and introduced a product line in 2009 that it called the Liftall, with a range that included the 1202, the 1253 and 1554 offering a far better build quality and more safety features than many of the products sold at that time. Sales were largely limited to the Indian market at which it was aimed. JCB decided to stop manufacturing these cranes about four years ago.