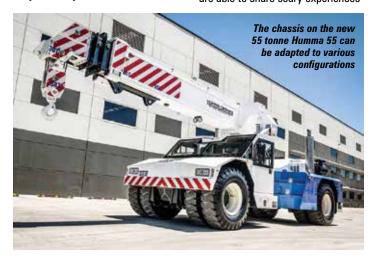

The more recent product introductions from Humma Cranes, TRT and Terex appear to have cured, or certainly improved the stability situation. Last year Humma launched a new chassis for the largest capacity articulating crane currently available - the 55 tonne Humma 55 - TRT's new 28 tonne Tidd PC28 includes the new Slew Safe feature and Terex's latest AT40 has a new hydro-pneumatic Intelligent Suspension.

#### **New Humma chassis**

Humma - part of the DRA Engineering group - has been manufacturing pick & carry cranes since 1996. For the new chassis it teamed up with specialist commercial and special vehicle suspension systems company Hemscheidt Fahrwerktechnik and reworked the chassis to incorporate a new modular hydro-pneumatic suspension and damping system which can be adapted to various vehicle configurations. The system

#### pick & carry cranes Caa

was already used on construction, mining and special vehicles including firefighting appliances.

Peter Dalla Riva, divisional head of crane and engineering at Humma said: "There is strong interest in the crane from a number of industries outside the core markets of mining and heavy construction because of the improved use of the crane from the suspension and damping system. In contrast to steel suspension, the spring stiffness is not constant, but depends on the load on the gas spring. During loading and unloading, the hydropneumatic suspension system returns to its level position in fractions of a second. This provides safety and comfort for the driver, one of our key requirements for the suspension system. It is the beginning of a high-tech era in heavy duty pick & carry cranes. There is no technical reason why a 75 or 100 tonne model could not be built to meet market demand."

The smallest in the four model Humma range is the 20 tonne 20-25, with a 20.5 metre boom, which can handle 1,050kg at its maximum 17.2 metre radius through its full 42 degree of chassis articulation. An optional five metre telescopic jib extends the reach further.