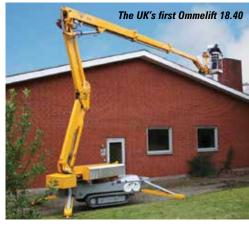

# **UK's first Ommelift**

18.40

**UK rental company Instant Access has** taken delivery of an 18.3 metre Ommelift 18.40 RXJ spider lift, the first to arrive in the country.

Delivered by UK distributor Access Platform Sales (APS), the lift has been already gone out on its first job, inspecting

new build houses. The 18.40 has a 10.5 metre outreach and 200kg capacity. It is 4.85 metres long, 790mm wide and just under two metres high. In the hybrid version it weighs 2,900kg.