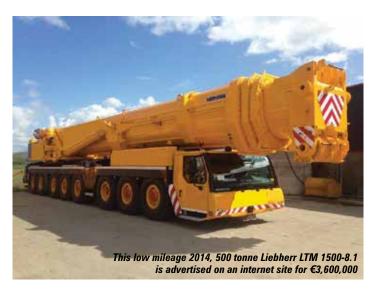

#### 10,000th used Liebherr

Australian rental company MCG Cranes has taken delivery of a second hand 350 tonne Liebherr LTM 1350-6.1 All Terrain crane, the 10,000th used crane supplied by Liebherr Ehingen.

The LTM 1350-6.1 features a 70 metre main boom, plus 78 metre luffing jib and 140 tonnes of counterweight and is now the largest All Terrain crane in MCG's fleet. It will be used for erecting and dismantling its tower cranes. The company has also ordered a remote control to operate the crane with a

See Used equipment feature page 49