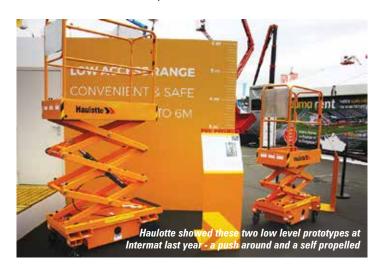

Haulotte does not have any push around or micro scissor lifts in its current range yet, although at Intermat last year it showed two prototypes - a push around and micro self-propelled scissor lift - but there is no indication whether or when these will be put

into production. The self-propelled model had a working height of five metres, a 200kg platform capacity and overall weight of 580kg. It also measures 1.5 metres by 750mm wide, with an overall height of 1.8 metres. The physically smaller push around has a working height of 3.8 metres, a platform capacity of 240kg and an overall weight of 270kg. It is relatively compact with an overall length of 1.2 metres, an overall width of 750mm, with a stowed height of 1.74 metres.