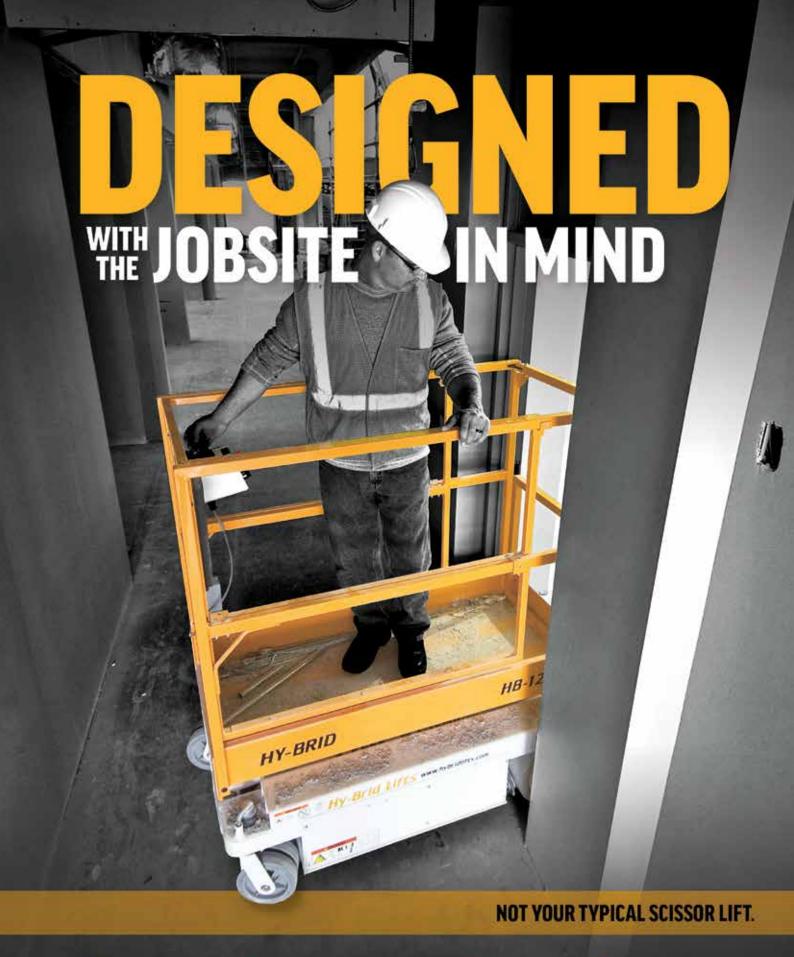

#### On the cover:

The 14ft PS-1430 Hy-Brid Lifts slab scissor lift - seen working on a typical M&E installation - has a 6.1 metre working height, 304kg capacity and 760mm deck extension. Overall weight is 780kg.