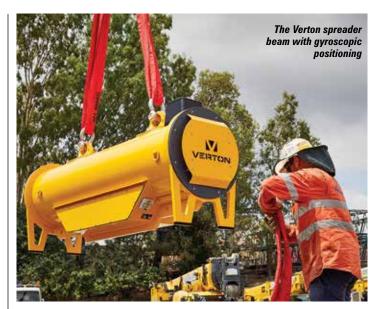

# A faster/safer way to install wind turbine blades?

International heavy lift company Mammoet and international marine contractor Van Oord have agreed a partnership to develop a new lifting method for installing wind turbine blades in co-operation with Australian technical lifting and rotation management specialist Verton.

The partners believe that by sharing knowledge and expertise they will be able to speed up the development of an improved method to shorten the installation cycle times wind turbine blades while making their installation safer for operators.

Verton has developed a remote rotating device that uses gyroscopic modules installed in a spreader beam that allows a banksman to rotate and control a suspended load via a remote controller, rather than with tag lines. A new concept has now been developed in which this unit is integrated into a lifting yoke for installing wind turbine blades.

Van Ord engineer Wouter de Wildt said: "The system allows operators to rotate and install heavy loads without using tag lines. Not only is this safer for operators, but it also shortens the installation cycle times.'