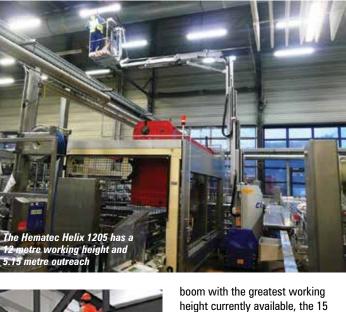

hter. French manufacturer

ATN - now owned by

Fassi - is another well-



established French manufacturer and is the only one to stock machines on tracks. It should also be noted that while all the other manufacturers have a total of almost 360 degrees of slew, some ATN machines only offer 220 degrees, while the Mantall/GMG only offer 120 degrees - 60 degrees either side of centre.

Some of the more interesting products to emerge in recent years come from German manufacturer Hematec. Although it has been producing machines since 1995 most of the products have been sold in small volumes in its home market. However over the past few years it has expanded the range, increased production volumes and began exporting more equipment over a wider geographic area.

Hematec also produces the mast





share of Chinese aerial lift exports. however this looks set to change with the appointment of more international dealers particularly in Europe. It currently has just a single mast boom model - the 10.3 metre GTTZ10EJ -available for the home market but has indicated that it will be making it available in Europe. Sinoboom GTTZ10EJ

metre Helix 1508 also has the most

outreach at eight metres. Naturally

it is also the heaviest mast boom

at almost eight tonnes. Both the

1508 and the 1205 on which it

is based, are the only machines

that can reach below ground level

which may or may not be useful

depending on the application. At

Bauma it launched its latest model

the 10 metre Helix 1004XL which

300kg capacity with four metres

of outreach. The extra capacity is

significant in th