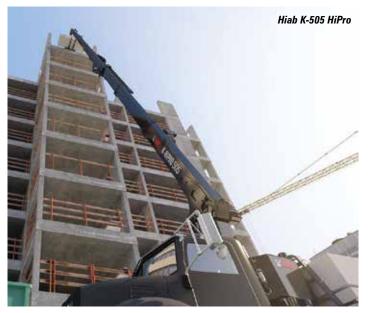

# **New Hiab drywall crane**

Hiab has launched the K-505 HiPro specialist drywall crane for the US and Canadian markets. The company says it is the longest, heaviest and strongest Hiab drywall crane to date with a maximum load moment of 41 tonne/metres and the ability to deliver drywall sheets as high as the ninth floor of a building.

The K-505 HiPro includes remote controls as standard as well as LSS (Load Stability System) for vertical movements, VSLplus (Variable Stability Logic Plus) and ASC (Automatic Speed Control) to improve operator safety and productivity. Future proofing includes network connectivity for Hiab Connected Services such as HiConnect.