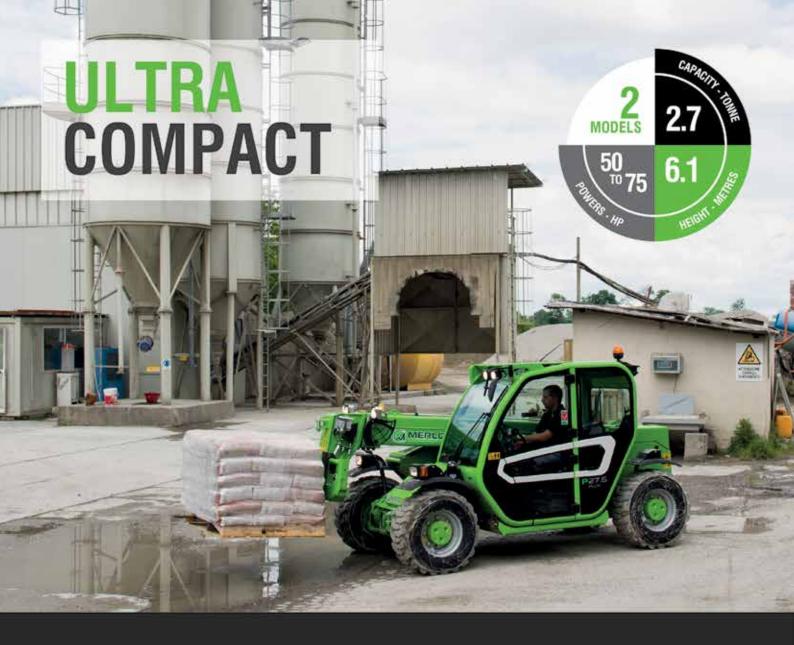

# A NEW BENCHMARK FOR COMPACT TELEHANDLERS

The Ultra Compact P27.6 has been developed as a high performance, compact telehandler designed primarily to get into small spaces, without losing the comfort or safety of a larger machine. The P27.6 boasts an impressive maximum lifting capacity of 2.7 tonnes with a 6.1 metre placement height. Having the same spacious cab as its larger counterparts offers easy access, impressive space and visibility making the P27.6 perfect for the construction sector. All models include hydrostatic transmission as standard for precision of drive at a max speed of 40km/h.

Maximum visibility in every direction

Maximum Capacity at full forward reach 1000kg

Hydrostatic transmission with two power levels