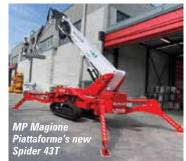

#### Europe's first 43 metre Platform Basket spiders

Italian aerial lift manufacturer Platform Basket has delivered its first

two 43 metre Spider 43T spider lifts in Europe - one to French rental company ATM Levage and the other to Italian rental company MP Magione Piattaforme.

Launched at Bauma, the Spider 43T provides an outreach of 17.3 metres with an unrestricted platform capacity of 136kg, while 13.2 metres outreach is possible with the maximum capacity of 330kg.

MP Magione Piattaforme's opted for the hybrid version with lithium ion batteries.