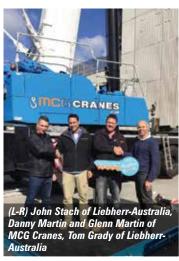

#### 10,000th used Liebherr

Australian rental company MCG Cranes has taken delivery of a second hand 350 tonne Liebherr LTM 1350-6.1 All Terrain crane, the 10,000th used crane supplied by Liebherr Ehingen.

The LTM 1350-6.1 features a 70 metre main boom, plus 78 metre luffing jib and 140 tonnes of counterweight and is now the largest All Terrain crane in MCG's fleet. It will be used for erecting and dismantling its tower cranes. The company has also ordered a remote control to operate the crane with a