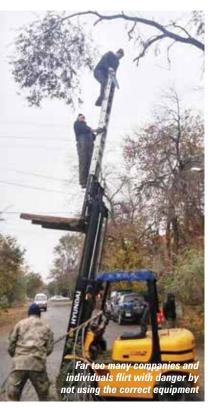

Work at lower levels has been typically viewed as simple, routine tasks and can therefore often be left/forgotten until the last minute, resulting in a lack of planning and all too often the use of inappropriate/ unsafe equipment or methods. The trusty ladder is ideal for so many low level duties, however it is not the most convenient for work that involves both hands over any length of time. When used for such work, simple tasks can become dangerous and time consuming. Many smaller contractors/builders working on domestic properties or smaller industrial units all too often eschew the use of specialist low level equipment typically citing additional costs and the hassle of organising or renting the equipment. However this cost is insignificant compared to the cost of dealing with a height related incident, not to mention the extra labour costs involved with the use of less efficient methods.

Accident figures just released from the UK's HSE for 2018/19 reveal that falls from height were responsible for 40 of the 111 fatalities recorded. Unsurprisingly agriculture/forestry, construction and manufacturing are the three most dangerous sectors accounting for almost two thirds of all fatalities. Despite the number of high profile safety campaigns raising the awareness of the dangers of working at height and promoting safer and more efficient alternatives, many are still prepared to take the

risk rather than organise the right equipment for the job. We regularly feature 'Death Wish' reports on Vertikal.net which highlight far too many companies and individuals flirting with danger by not using the correct equipment. Admittedly the worst examples are by those who only occasionally work at height and tend to be smaller builders, 'one-man bands' and the smaller industrial and commercial facilities.