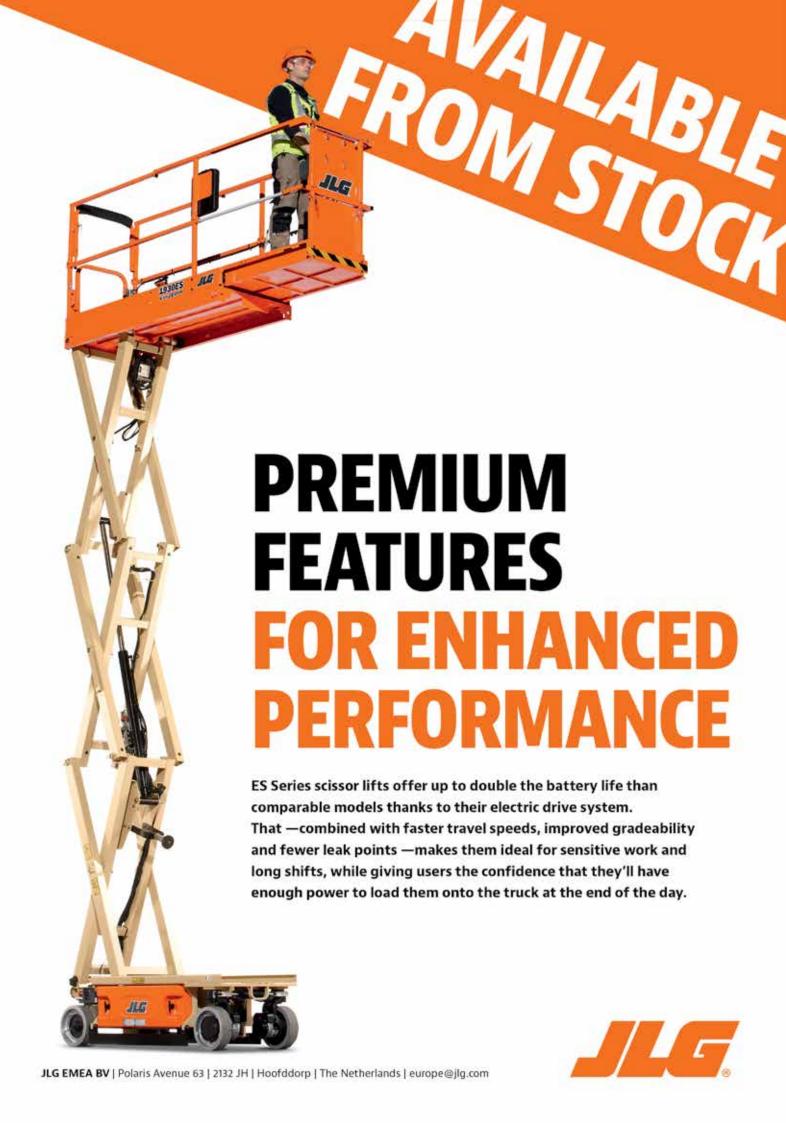

# FIT TO BE COMBON DOCESTS Introducing an all-new Snorkel scissor lift

Introducing an all-new Snorkel scissor lift with a revolutionary design. The Snorkel S3019E self-propelled electric scissor lift features a sunken scissor stack that stows entirely inside the chassis for a low step-in height. A low stowed height can pass through doorways without the need for folding guardrails. This zero-emission lift stacks the deck with all-electric two-wheel drive and electric steering that eliminate hydraulic hoses.

STACKING THE DECK

#### FOR MORE INFORMATION CALL

Snorkel at +44 (0) 845 1550 057 or visit www.snorkellifts.com

Low level access Low level powered access

The availability and use of low level powered access equipment has ballooned in recent years, ranging from the basic push around battery powered scissor lifts and manually powered products to micro self-propelled lifts. At the same time the use of mast booms - mostly with 10 metre working heights - has also grown steadily. The mast boom has a decent amount of outreach at up and over heights of around eight metres from a very compact base and is ideal for the more awkward work at height tasks in an industrial environment. We take a look at some of the products that are particularly good for industrial and maintenance work.