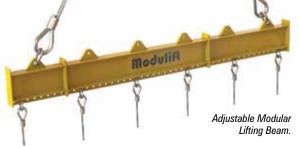

## New **Modulift** products

Spreader beam manufacturer Modulift has launched two new products, the Adjustable Modular Lifting Beam and the Trunnion Drop Link. The adjustable lifting beam offers the same flexibility and benefits as existing Modulift spreader beams but features multiple pad eyes so that the

beam can be adapted to lift various weights and sizes. Three models are available - light up to 50 tonnes, medium up to 170 tonnes and heavy up to 240 tonnes. It has a maximum span of 19 metres and can be used either as a lifting beam or a semi spreader beam.