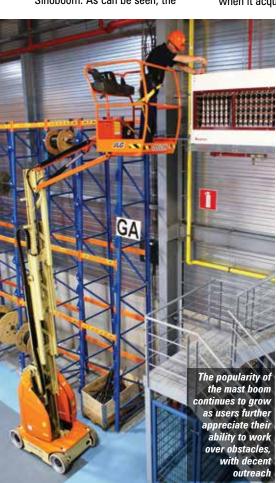

#### FOR MORE INFORMATION CALL

Snorkel at +44 (0) 845 1550 057 or visit www.snorkellifts.com

Low level access Low level powered access

The availability and use of low level powered access equipment has ballooned in recent years, ranging from the basic push around battery powered scissor lifts and manually powered products to micro self-propelled lifts. At the same time the use of mast booms - mostly with 10 metre working heights - has also grown steadily. The mast boom has a decent amount of outreach at up and over heights of around eight metres from a very compact base and is ideal for the more awkward work at height tasks in an industrial environment. We take a look at some of the products that are particularly good for industrial and maintenance work.