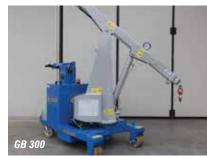

The GB 300 is a small, compact crane to lift and carry loads up to 300kg. Weighing just 950kg it uses a small electric motor to drive the single rear wheel. Measuring 1.4 metres long, 820mm wide and 1.6 metres high it has a maximum speed of 40 metres a minute and can travel up a three percent slope with its 300kg maximum load on the hook. Lifting heights range from as low as 200mm to 3.2 metres. It has a boom extension of just under two metres on which it can lift 180kg. An optional 150 degree boom slew feature is also available.