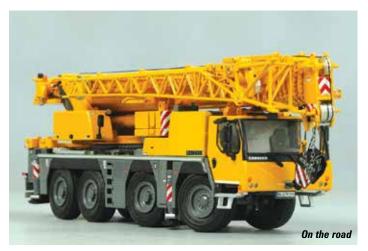

#### **New 54 tonne** Manitex truck crane

Manitex has launched the new 54 tonne (60 US ton) TC600 boom truck/ crane, the latest model in the company's 'next generation' TC-series which fills the gap between the 45 tonne TC501 and 63.5 tonne TC700.

The TC600 features a 40 metre four section main boom topped by an optional extension which takes the maximum tip height to 59 metres. Standard features include the high visibility operators cab and removable counterweight system, while a new trapezoidal chassis subframe is said to improve stability.