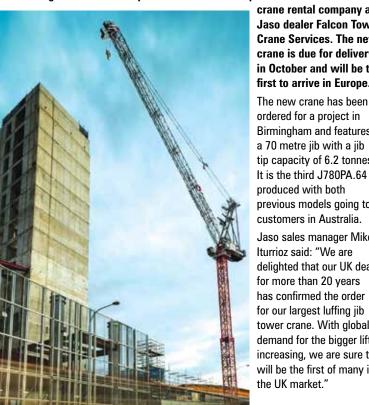

## **Europe's first Jaso** J780PA.64

Jaso has sold the first 64 tonne J780PA.64, luffing jib tower crane, the largest luffer in the Spanish manufacturer's product line to UK tower

crane rental company and Jaso dealer Falcon Tower Crane Services. The new crane is due for delivery in October and will be the first to arrive in Europe.

ordered for a project in Birmingham and features a 70 metre jib with a jib tip capacity of 6.2 tonnes. It is the third J780PA.64 produced with both previous models going to customers in Australia. Jaso sales manager Mikel Iturrioz said: "We are

delighted that our UK dealer for more than 20 years has confirmed the order for our largest luffing jib tower crane. With global demand for the bigger lifters increasing, we are sure this will be the first of many in the UK market."