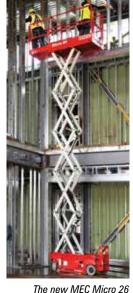

26ft Micro scissor from MEC

MEC Aerial Work Platforms has extended its Micro scissor lift range with launch of the new Micro 26 slab electric scissor lift. The new machine has an overall length of 1.88 metres with ladder installed - 1.73 metres with it removed - making it 600mm or more shorter than most 26ft scissor lifts.

Maximum working height is 9.5 metres with 227kg maximum platform capacity, overall width is 810mm while the 914mm platform extension creates a deck length of almost 2.6 metres long when extended. Overall weight is 1,900kg and the unit is rated for indoor use only.

As with the smaller Micro models, drive is direct electric for long battery life between recharges and fewer hoses reducing the chance of leaks. The company's new Leak Containment System is also available as an option.