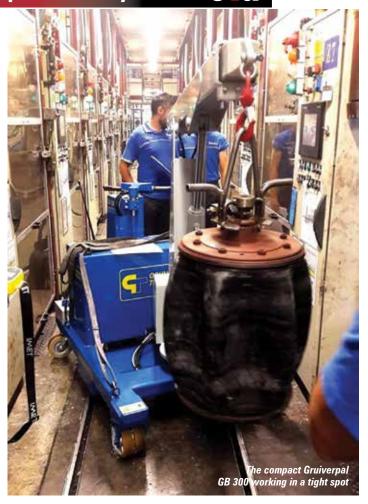

The GB 300 is a small, compact crane to lift and carry loads up to 300kg. Weighing just 950kg it uses a small electric motor to drive the single rear wheel. Measuring 1.4 metres long, 820mm wide and 1.6 metres high it has a maximum speed of 40 metres a minute and can travel up a three percent slope with its 300kg maximum load on the hook. Lifting heights range from as low as 200mm to 3.2 metres. It has a boom extension of just under two metres on which it can lift 180kg. An optional 150 degree boom slew feature is also available.