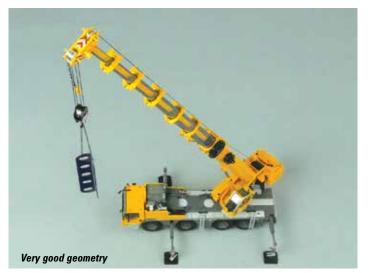

#### **New 54 tonne** Manitex truck crane

Manitex has launched the new 54 tonne (60 US ton) TC600 boom truck/ crane, the latest model in the company's 'next generation' TC-series which fills the gap between the 45 tonne TC501 and 63.5 tonne TC700.

The TC600 features a 40 metre four section main boom topped by an optional extension which takes the maximum tip height to 59 metres. Standard features include the high visibility operators cab and removable counterweight system, while a new trapezoidal chassis subframe is said to improve stability.