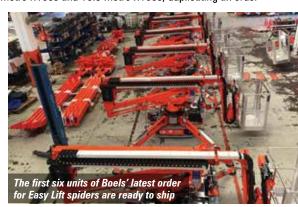

#### **Boels adds another** 28 Easy Lift spiders

Italian manufacturer Easy Lift has shipped the first six spider lifts of a 28 unit order to Netherlands-based Boels Rental.

The initial 26 machine order was placed at Bauma in April, however two additional machines have since been added which now comprises 12.2 metre R130s, 15.6 metre R160s and 18.5 metre R190s, duplicating an order

placed by Boels at the start of 2018. 30 similar units were ordered in 2016. When delivered it will bring the total units of these three Easy Lift models purchased by Boels to more than 170.