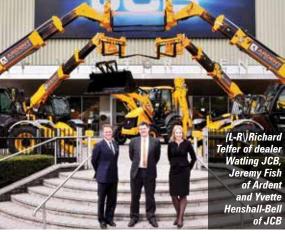

#### 1,100 new telehandlers for Ardent

**UK rental company Ardent has** ordered 1,100 JCB telehandlers for delivery over the next two years.

The order - worth £75 million - is the largest UK telehandler deal ever received by JCB and includes units from the 2,500kg/six metre 525-60 to the 5,500kg eight metre 550-80. Ardent is also adding more backhoe loaders, Rough Terrain forklifts and dumpers - all equipped with JCB's latest LiveLink telematics fleet management system. The company

operates from 11 locations with a fleet of around 5,000 units and an average age of less than two years.