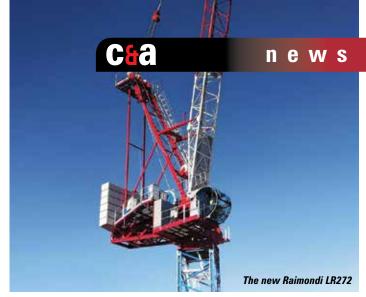

#### **Another new** Raimondi luffer

Raimondi Cranes has unveiled a new high capacity luffing jib tower crane - the 370 tonne/metre LR372 - with a 20 tonne maximum capacity. It offers a maximum jib length of 60 metres with a jib tip capacity of 3,795kg in its 'Ultralift' mode. The crane can be installed on the two metre square GR5H tower with internal climbing system or the 2.3 metre GR6 tower series for standard, external and internal climbing configurations.

The LR372's luffing movement uses the new 75kW winch equipped with a standard emergency brake and takes just over two minutes with full load to luff from 14.5 to 85 degrees. The main hoist/winch is powered by a high efficiency motor with 880 metres rope storage capacity and is equipped with the hydraulic emergency brake as standard.

The first two LR372s are due to be delivered to Raimondi's South Korean agent, Hansung Prime for a large scale development in Busan. The new cranes will be installed at heights of 222 and 228 metres respectively using the company's EC6L external climbing system.