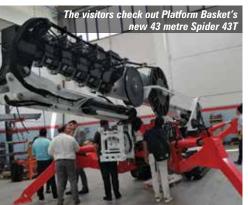

#### Europe's first 43 metre Platform Basket spiders

Italian aerial lift manufacturer Platform Basket has delivered its first

two 43 metre Spider 43T spider lifts in Europe - one to French rental company ATM Levage and the other to Italian rental company MP Magione Piattaforme.

Launched at Bauma, the Spider 43T provides an outreach of 17.3 metres with an unrestricted platform capacity of 136kg, while 13.2 metres outreach is possible with the maximum capacity of 330kg.

MP Magione Piattaforme's opted for the hybrid version with lithium ion batteries.