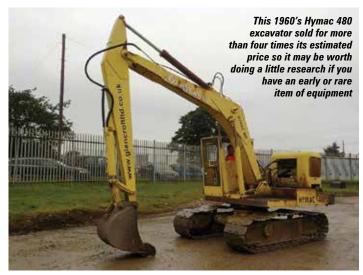

happening in the market. A vintage 1960's Hymac 480 excavator has just been sold in a Euro Auctions sale for £16,500 after being valued at around £4,000. The unit was unmodified, in good order and in excellent working condition, had its original paint finish and liveried to a previous owner.

Jonnie Keys, Euro Auctions' operations manager said: "The international interest in this machine was staggering. There are many collectors of these older machines, some collectors focus on specific brands, others on particular years or it may be the type of machine that started someone's career or business empire. A slice of history."

So it may be worth doing a little research if you have an early or limited run crane, telehandler or item of access equipment as it may be worth more than you think.





# Diabetes and mental health

The association between diabetes and depression has been well known for at least three decades, but major advances in the past 20 years have improved understanding of the biological basis for the relationship between depression and diabetes. A bi-directional relationship might exist between type 2 diabetes and depression - just as type 2 diabetes increases the risk for onset of major depression, a major depressive disorder signals increased risk for the onset of type 2 diabetes.

Many people do not realise the significance of the condition nor that there is a legal requirement in most European countries to report diabetes to the driving licencing authority, and that safety critical employees must be tested for diabetes. The condition leaves people at daily