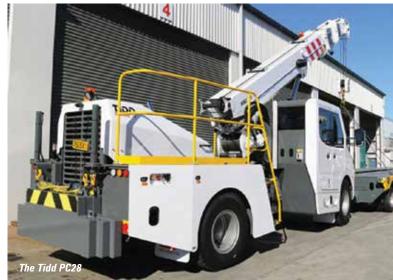

#### **New 28 tonne Tidd**

Australasian crane distributor and manufacturer TRT (Tidd Ross Todd) recently launched a new articulated pick & carry crane, the 28 tonne Tidd PC28. The crane was unveiled at the company's Murarrie, Brisbane manufacturing plant last month and features a 6.1 to 18.6 metre three section full power main boom which can handle a maximum 28

The PC28 weighs 23.9 tonnes including 2.3 tonnes of counterweight, with the weight distribution evenly split between the two axles. Overall width is 2.49 metres and height is just over three metres. The chassis is 7.5 metres long while the crane has an overall travel length from boom tip to rear bumper of 10.4 metres. Power is supplied by a six cylinder Mercedes diesel through an Allison six speed automatic transmission and Kessler high speed planetary axles with a differential lock on the front axle. Maximum road speed is 80kph.

Other safety features of the PC28 include a higher operator position for better visibility, better stability with the front hydraulic suspension, dynamic LMI with a deadlock switch inside the cab and bridging switch outside the cab, a ROPS cab with FOPS option, ABS brakes and a 150kg rated air suspension seats with three point integrated seat