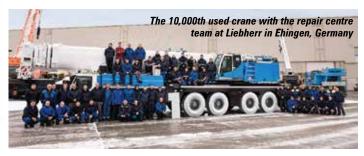

#### 10,000th used Liebherr

Australian rental company MCG Cranes has taken delivery of a second hand 350 tonne Liebherr LTM 1350-6.1 All Terrain crane, the 10,000th used crane supplied by Liebherr Ehingen.

The LTM 1350-6.1 features a 70 metre main boom, plus 78 metre luffing jib and 140 tonnes of counterweight and is now the largest All Terrain crane in MCG's fleet. It will be used for erecting and dismantling its tower cranes. The company has also ordered a remote control to operate the crane with a