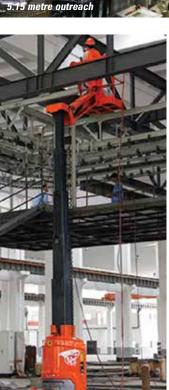

er ground clearance when travelling in the stowed position.

JLG bought into the sector in 2004 when it acquired the Toucan range

> from Grove Manlift, which in turn acquired it from Delta Systeme which had taken the concept from Lift-A-Loft which made customised models for major industrial plants such as Caterpillar. It almost certainly remains the market leader, although competition is a great deal tougher these days. Its current range runs to 12.65 metres working height and 6.7 metres outreach at an up and over height of more than seven metres. It also has two lighter weight regular models - the 8E-L and the 10E-L. The 10-EL offers very similar performance to the regular 10 metre model but is around 12 percent lighter. French manufacturer

ATN - now owned by

Fassi - is another well-



established French manufacturer and is the only one to stock machines on tracks. It should also be noted that while all the other manufacturers have a total of almost 360 degrees of slew, some ATN machines only offer 220 degrees, while the Mantall/GMG only offer 120 degrees - 60 degrees either side of centre.

Some of the more interesting products to emerge in recent years come from German manufacturer Hematec. Although it has been producing machines since 1995 most of the products have been sold in small volumes in its home market. However over the past few years it has expanded the range, increased production volumes and began exporting more equipment over a wider geographic area.

Hematec also produces the mast





share of Chinese aerial lift exports. however this looks set to chang