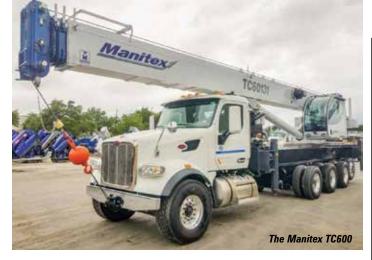

#### **New 54 tonne** Manitex truck crane

Manitex has launched the new 54 tonne (60 US ton) TC600 boom truck/ crane, the latest model in the company's 'next generation' TC-series which fills the gap between the 45 tonne TC501 and 63.5 tonne TC700.

The TC600 features a 40 metre four section main boom topped by an optional extension which takes the maximum tip height to 59 metres. Standard features include the high visibility operators cab and removable counterweight system, while a new trapezoidal chassis subframe is said to improve stability.