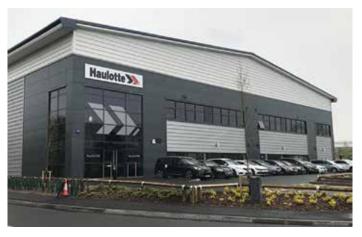

#### Haulotte UK opens new premises

Haulotte officially opened its new 3,500 square metre UK premises in Wolverhampton in late June with a series of events culminating with an open day.