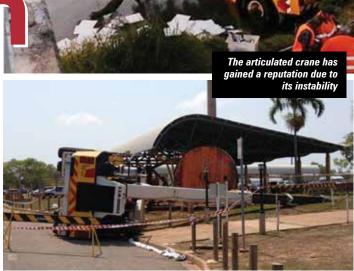

between jobs. They are similar to the Jones/Iron Fairy cranes that were hugely popular in the UK and a few other markets at one time.

The articulated crane while popular 'down under' has always had something of a reputation due to its instability, particularly when carrying a load and travelling on the road at speed. Many operators are able to share scary experiences

a pick & carry cranes

about what they often refer to as

a 'death wobble' that can occur following a high speed oversteer incident.

This was tragically highlighted around two years ago in a court case dealing with an incident in Toowoomba, Queensland in 2013 in which a mother and son died and two other children were injured when a new Terex Franna AT-20 travelling in the opposite direction fishtailed out of control and hit the car in which they were travelling. It turned out the crane had only been delivered just two weeks prior to the incident and was declared in perfect working order. However when travelling downhill at 80 to 95kph the crane began to 'wobble' or 'fishtail'. The driver tried to regain control, but it became increasingly unstable, swerving from side to side, before turning directly into traffic on the other side of the road, hitting the car. The coroner strongly recommended a new driving licence for articulated cranes, a 60kph maximum speed limit or 80kph if an automatic stability control system could be developed and greater training of operators.

"It is my view that these machines

need to be speed limited to 60kph and taken off high speed roads and highways," he said. "I am unable to make a finding as to whether an adapted electronic stability control system would have mitigated or prevented the incident, however I am of the view that further pursuit by Terex Australia into an electronic stability control device that can be retrofitted to their mobile articulated cranes is a worthwhile endeavour. I think the speeding limit is really important."