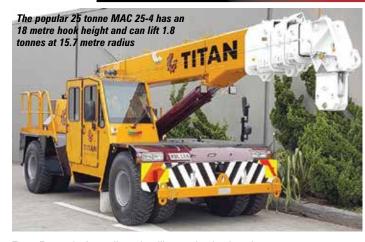

The smallest in the Terex AT range is now the 15 tonne AT 15-3 which can lift over a tonne at a 15.8 metres radius. Maximum hook height is 17 metres. The 22 tonne capacity AT 22 has the same hook height but can lift 1.7 tonnes at 15.8 metres radius, while the popular 25 tonne MAC 25-4 has an 18 metre hook height and can lift 1.8 tonnes at 15.7 metre radius. The crane also has a short three metre jib for a maximum tip height of 21.5 metres. Weighing just under 24 tonnes it has a maximum road speed of 75kph.