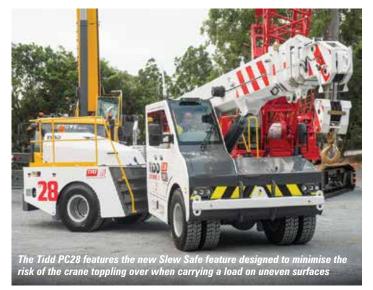

The crane's LMI also includes a new Slew Safe feature designed to minimise the risk of the crane toppling over when carrying a load on uneven surfaces. The system which can also be retrofitted to the

smaller 25 tonne Tidd PC25 - warns and restricts the operator before they get into trouble when lifting or carrying a load. The graphics on the dash mounted LMI screen informs them of the crane's situation using three colours - green, amber and red. When the crane is operated in the green and amber areas of the lifting chart, Slew Safe remains inactive. When the crane operation moves into red an overload notification activates the Slew Safe system. This drastically reduces the speed of steering, making it harder

to steer and with operator feedback through the wheel, the engine will 'load up' giving an audible sound change, an audible constant alarm both inside and outside the cab warns the operator and slinger/ signaller and finally it will only allow the operator to move the steering wheel and machine back into the safe 'green' operation.

"There has been overwhelmingly positive feedback about the crane, with many commenting that the new level of safety available will

improve outcomes for operators and owners across construction, infrastructure and mining sites," says TRT country manager Stephen Dance. "The patented Slew Safe design is a significant new pick & carry safety feature. It is designed to minimise the risk of a crane rollover when lifting on uneven surfaces, a leading cause of articulating crane incidents. It provides the operator with feedback through the steering wheel that they can feel when the crane moves into an unsafe operating zone, and visually through the dynamic load moment indicator."