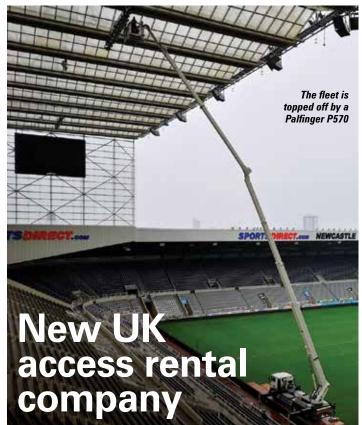

Access industry veteran Ray Tye has opened a new access rental company - A1 Access (NE) - based in Sunderland, north east England. The company's fleet comprises brand new 57 metre Palfinger P570 and 30 metre Palfinger P300 KS truck mounted platforms, with a 26 metre Ascendant Access truck mounted platform due to be delivered by the end of the month. The fleet also includes a 20 metre Hinowa Lightlift 20.10 MK2 spider lift. Tye formed the company in May in partnership with Steven McHaffie and Iain Hawthorne of Scotia Access Services of Aberdeen. The company has a team of five and will cover the greater Tyneside region.