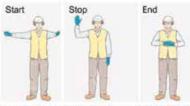

signals for when excavators are used as cranes'. The document aims to address the issue of poor communication between excavator operators and banksmen by providing a set of unequivocal - and in many cases long established hand signals, to help train and educate operators

and banksmen when using excavators as cranes to handle objects. It includes illustrations of 23 different recommended signals, ranging from the most simple and basic directions to the more complex.

The document which is free of charge, with copyright free charts and photographs, also acknowledges that excavators are fairly widely used to

handle suspended loads, and takes the view that, given the fact it happens, it is best to provide advice on the signals to use as well as the need for proper lifting lugs and slings.





# £86k of fines and community service for scaffold tower fall

**UK-based Turnkey Contractors and its subcontractor Cedar Ridge** Construction have been fined £40,000 each plus costs of £3,184, while Turnkey director Santokh Dhanda has also received a 100 hour Community Service Order, after an employee was injured following a fall from a scaffold tower during the refurbishment of a pub in Reading in December 2016.

Samuel Goemans of Cedar Ridge suffered a serious head injury after falling from the tower onto the street below. His injuries have led to long term brain and memory problems along with seizures and the loss of the ability to care for himself. An investigation found that Turnkey failed to control the safety and planning on site and that Cedar Ridge carried out unsafe working