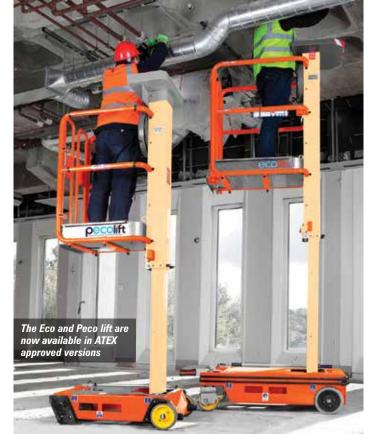

Power Towers has also just launched ATEX approved versions of the Eco and Peco lift allowing use in potentially hazardous areas. They are also available in an offshore version with a three stage galvanisation and paint process.