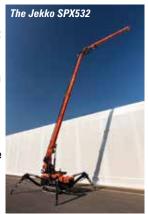

# **Jekko ships SPX532**

Italian spider and mini crawler crane manufacturer Jekko has started manufacturing and shipping the 3.2 tonne SPX532 spider crane unveiled at Bauma. Maximum tip height is 17.3 metres with jib installed and

maximum radius 14.8 metres. The crane has an overall width of 770mm, overall length of 1.96 metres and an overall height of 3.12 metres, with an all up weight of 2,350kg. It also features 360 degree continuous slew and can be operated via a remote controller. The SPX532 is available with a lithium ion battery pack or with dual diesel/AC electric power packs.