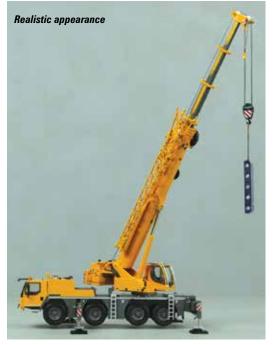

#### **New 54 tonne** Manitex truck crane

Manitex has launched the new 54 tonne (60 US ton) TC600 boom truck/ crane, the latest model in the company's 'next generation' TC-series which fills the gap between the 45 tonne TC501 and 63.5 tonne TC700.

The TC600 features a 40 metre four section main boom topped by an optional extension which takes the maximum tip height to 59 metres. Standard features include the high visibility operators cab and removable counterweight system, while a new trapezoidal chassis subframe is said to improve stability.