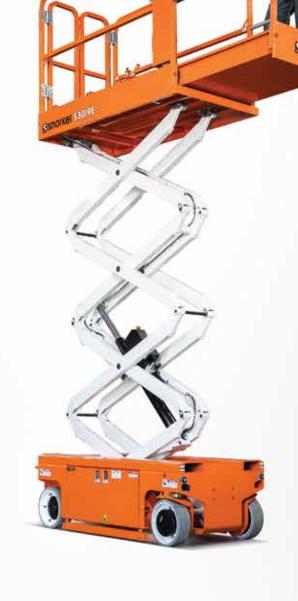

#### On the cover:

The 14ft PS-1430 Hy-Brid Lifts slab scissor lift - seen working on a typical M&E installation - has a 6.1 metre working height, 304kg capacity and 760mm deck extension. Overall weight is 780kg.