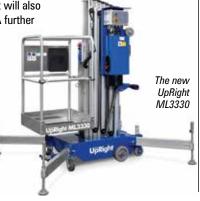

**UpRight scissor lifts** are back

Aluminium scaffold tower manufacturer Instant UpRight has launched a range of small scissor lifts under the UpRight brand. The initial five product range includes the 13ft MX1330 push around scissor lift and three self-propelled micro models - the 14ft MX1430, the 19ft MX1930 and the 26ft X2632 - all of which feature direct electric wheel motor drive, a high standard specification and a high commonality of parts and components. In addition to the new scissor lifts the company has also announced the ML3330 - a 33ft single person, AWP type push around mast lift.

The UpRight MX1330 push around scissor lift