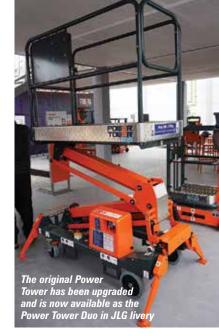

#### **JLG Power Towers**

Another company that was in near the start of the 'low level access' revolution is Power Towers, launching its original Power Tower machine in 2007. The company was acquired by JLG in 2015 and was, until this year, run as a separate entity. This is now beginning to change as the range is broadened and becoming more 'integrated'

with JLG. This is particularly visible with the swap from its traditional blue livery to a new JLG low level access colour scheme of orange and grey. Since acquiring Power Towers, JLG says it has doubled machine sales in this market particularly in the USA.

The original product from the company has been upgraded and is now available as the Power Tower Duo version equipped with stabilisers for a two person platform capacity along with an outdoor rating. It has a working height of 5.1 metres, an increased platform

#### low level access

capacity of 250kg, an overall width of 780mm and an overall length of 1.6 metres. Weight is 396kg, 54kg more than the regular Power Tower, mainly due to the addition of four stabilisers and attachment lugs which permit the two person rating.