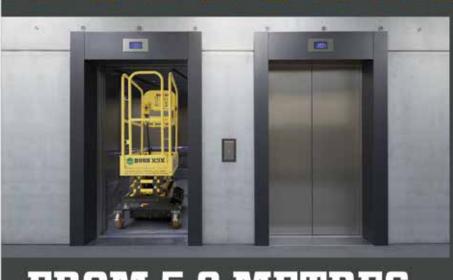

# FROM 5.2 METRES TO THE 20th FLOOR.

of mind.

B<sup>®</sup>SS X3X

lift from BoSS.

enough to take in

Compact and lightweight

a standard passenger lift, its box-section scissor construction provides

to a safe working height of 5.2 metres, and a tilt sensor with alarm gives

BOSS X SERIES. BUILT FOR THE GREAT INDOORS

Whatever work needs to be done indoors at height, it's easier to do with an X3X push-around scissor

Available in the UK and Ireland exclusively from APS For product information call 01480 891251 email sales@accessplatforms.co.uk or visit www.accessplatforms.co.uk