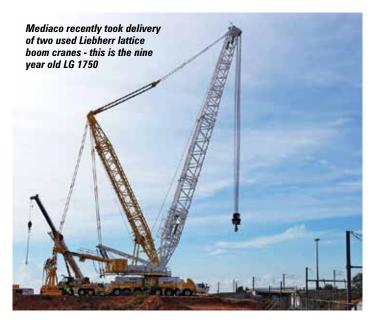

#### 10,000th used Liebherr

Australian rental company MCG Cranes has taken delivery of a second hand 350 tonne Liebherr LTM 1350-6.1 All Terrain crane, the 10,000th used crane supplied by Liebherr Ehingen.

The LTM 1350-6.1 features a 70 metre main boom, plus 78 metre luffing jib and 140 tonnes of counterweight and is now the largest All Terrain crane in MCG's fleet. It will be used for erecting and dismantling its tower cranes. The company has also ordered a remote control to operate the crane with a

See Used equipment feature page 49