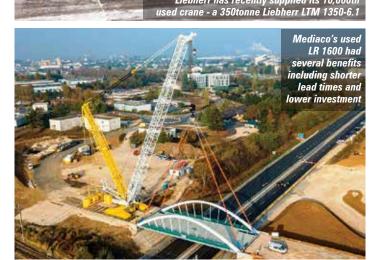

#### 10,000th used Liebherr

Australian rental company MCG Cranes has taken delivery of a second hand 350 tonne Liebherr LTM 1350-6.1 All Terrain crane, the 10,000th used crane supplied by Liebherr Ehingen.

The LTM 1350-6.1 features a 70 metre main boom, plus 78 metre luffing jib and 140 tonnes of counterweight and is now the largest All Terrain crane in MCG's fleet. It will be used for erecting and dismantling its tower cranes. The company has also ordered a remote control to operate the crane with a

See Used equipment feature page 49