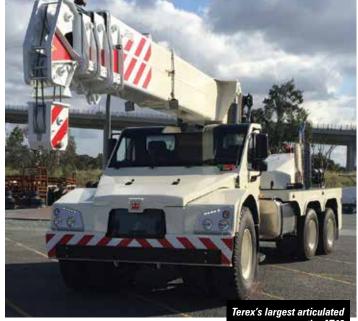

Its largest model - the 40 tonne AT40 - was launched in 2016 and unusually features a twin axle rear carrier rather than the single axle on most other articulated cranes. It has incorporated improved safety features such as unrestricted front visibility, a longer, lighter and stronger high tensile steel boom and a new hydro-pneumatic Intelligent Suspension for which the company has filed a patent application. It features a number of button-selectable settings such as a 'High Clearance' mode where the suspension is fully extended, increasing the rear ground clearance by 110mm, and 'Two axle' which during the crane mode the rear most axle can be raised to reduce turning circle and eliminate tyre drag.

The AT40 has a 19.8 metre main boom and can lift 40 tonnes at 1.2 metre radius on the base section

lug hook and 30 tonnes at two metres on the hook block. Despite its twin rear axles the crane is 10.7 metres long, 2.74 metres wide and 3.47 metres high. Articulation is 40 degrees either side of centre and road speed is 75 kph.