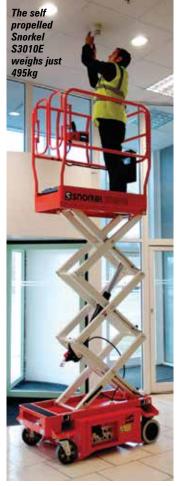

 Access industry veteran and Snorkel founder Art Moore passed away on June 19th. He was 94.

US heavy trailer and crane dolly manufacturer Talbert has expanded its facility in Liberty, North Carolina.

Canadian rental company Modern Crane has taken delivery of a 300 tonne Demag AC 300-6 All Terrain crane, the first in Canada.