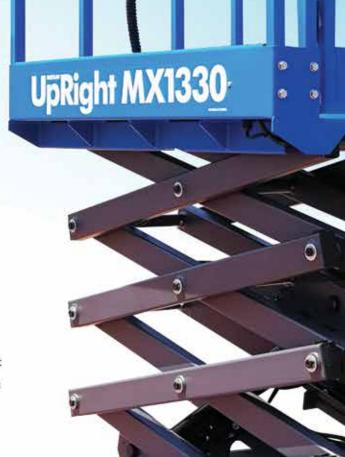

**UpRight scissor lifts** are back

Aluminium scaffold tower manufacturer Instant UpRight has launched a range of small scissor lifts under the UpRight brand. The initial five product range includes the 13ft MX1330 push around scissor lift and three self-propelled micro models - the 14ft MX1430, the 19ft MX1930 and the 26ft X2632 - all of which feature direct electric wheel motor drive, a high standard specification and a high commonality of parts and components. In addition to the new scissor lifts the company has also announced the ML3330 - a 33ft single person, AWP type push around mast lift.

The UpRight MX1330 push around scissor lift