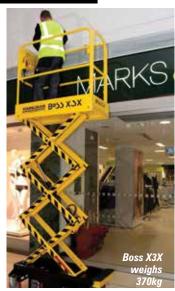

# FROM 5.2 METRES TO THE 20th FLOOR.

of mind.

B<sup>®</sup>SS X3X

lift from BoSS.

enough to take in

Compact and lightweight

a standard passenger lift, its box-section scissor construction provides

to a safe working height of 5.2 metres, and a tilt sensor with alarm gives

BOSS X SERIES. BUILT FOR THE GREAT INDOORS

Whatever work needs to be done indoors at height, it's easier to do with an X3X push-around scissor

Available in the UK and Ireland exclusively from APS For product information call 01480 891251 email sales@accessplatforms.co.uk or visit www.accessplatforms.co.uk