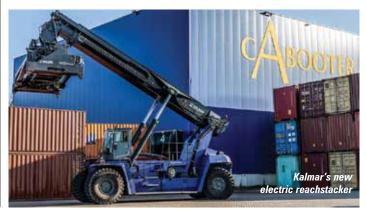

# Kalmar's first electric reachstacker

Kalmar has begun trials of its first all-electric reachstacker. Powered by a lithium-ion battery pack the reachstacker can lift up to 45 tonnes and is the latest step in Kalmar's aim to have electric versions of every product in its range by 2021. Kalmar has already launched electric powered forklifts, empty container handlers, shuttle and straddle carriers and yard cranes.

The new reachstacker is scheduled for trials at the Venlo logistics hub of transport and logistics company Cabooter in the Netherlands, and if all goes according to plan the first production unit will be delivered to Cabooter in 2021.

Cabooter group president Hans Cabooter said: "The main driver behind our decision to adopt the electric reachstacker solution is the need to reduce the noise and airborne emissions. This is especially important at our Kaldenkirchen terminal because it is located in the centre of the city, where there are clearly defined limits for these emissions. Our goal is to become the industry leader in emission reduction in partnership with Kalmar."