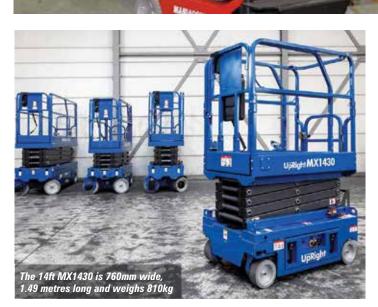

A name that has been involved with low level access equipment since the 1940s is UpRight, although it has not been used for powered access over the past five years. However it has just been reintroduced on a range of four

small scissor lifts by aluminium scaffolding tower manufacturer Instant UpRight. These include the 13ft MX1330 push around scissor lift and three self-propelled models - the 14ft MX1430, 19ft MX1930 and 26ft X2632 - all of which feature direct electric wheel motor drive, a high standard specification and a high commonality of parts and components. In addition to the scissor lifts the company has launched the ML3330 - a 33ft single person, AWP type push around mast lift.

by Mantall and badged by Instant UpRight hence they are not actually newly designed models. The 13ft MX1330 push around is larger than the original lifts having a six metre working height and weighing 565kg, although the 240kg platform capacity is the same. Platform size is 1.15 metres long by 760mm wide, it has a stowed height of 1.94 metres and is powered by a 12 volt/100 Ah battery. Of the new selfpropelled range, the 14ft MX1430 has an overall width of 760mm, an overall length of 1.49 metres and weighs 810kg and features a good standard specification. It has a 240kg platform capacity with 100kg on the 550mm platform extension. The MX1930 may remind some