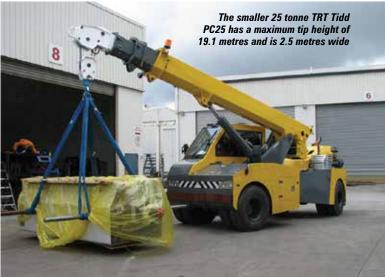

The smaller 25 tonne TRT Tidd PC25 has a maximum tip height of 19.1 metres, a wheelbase of 4.4 metres and is 2.5 metres wide. Like its bigger brother it has three step articulation, with 42 degrees maximum either side of centre and features the new Slew Safe system for maximum operational safety. side slope and steering articulation de-rating. It can also carry its own counterweight, uses an LSI Robway LMI System, has power steering and ABS braking.