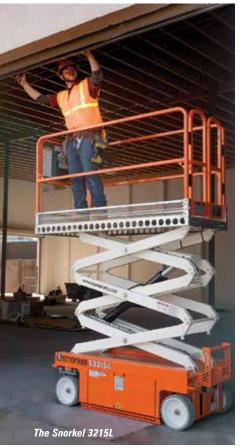

# BUILT-IN CI CI

Navigating narrow paths and doorways can present a challenge on the jobsite. Thanks to its compact design, the **Snorkel S3215E** fits small spaces to get the job done right. The nimble electric slab scissor lift moves easily from outdoor to indoor on non-marking tyres. Now that's agility. Add to that a generous platform capacity of 272kg (600 lbs.) up to a working height of 6.5m (21 ft.), and you've got an all-star performer. Sometimes it's the size that matters.

SIZED FOR SUCCESS