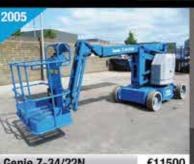

ctric = 10.14 Mtr.



Electric = 14,19 Mtr.



Diesel 4x4 = 11,8 Mtr.



Diesel 4x4 = 12 Mtr.



**2008 • 1387 Hrs**Diesel 4x4 • 14,5 Mtr.



Diesel 4x4 • 17,3 Mtr.



Diesel 4x4 ■ 21,5 Mtr.



Electric • 10 Mtr.



Electric • 11,14 Mtr.

V25172



Electric • 11,95 Mtr.



Electric • 12 Mtr.



Electric • 14,19 Mtr.



Diesel 4x4 • 15,72 Mtr.

Genie Z45-25JRT € 17.950 2007 = 3756 Hrs

Diesel 4x4 = 16 Mtr.



Diesel 4x4 • 25,6 Mtr.



Diesel 4x4 = 26,38 Mtr.



Diesel 4x4 • 26,4 Mtr.



Diesel 4x4 = 15,7 Mtr.



Diesel 4x4 = 20,29 Mtr.



Diesel 4x4 • 22,32 Mtr.



Diesel 4x4 • 22.6 Mtr.



Diesel 4x4 • 28,21 Mtr.





### **Height for Hire** we are the access specialists











Genie GS-3246

€7900











BATTERY

Skyjack SJ-6832 RT

€11500

Skyjack SJ-9250 RT

€15950





DIESEL









D

DIESEL



€22500

Genie Z-34/22N

€11500

BATTERY Genie Z-60/34 JRT

€26950









DIESEL

Hinowa 14.70 III S

**Upright AB 38** 

BATTERY €11950

JLG 660 SJ €33000







UNITS

D

DIESEL

All Prices in Euro



Height for Hire International Sales Patrick McArdle (Sales Manager) <del>-</del> +353 (0)87 797 5919 **7** +353 (0)1 835 2835 patrick.mcardle@heightforhire.com



# THE NEW AHK 36 Böcker www.boecker.de

### The new Trailer Crane AHK 36

We have upgraded the most powerful trailer crane of its class. Equipped with petrol engine the AHK 36 can now be operated with a lower noise level. Thanks to its improved insulation the noise is reduced by seven decibels compared to the previous model. Another new feature of the AHK 36 is endiess rotation of the turntable. Of course it