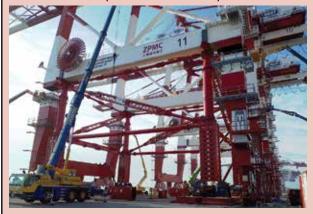

# Biggest Caa heavy lift Goliath crane in the **Nordics**

Mammoet recently used two cranes - a Demag CC6800 and a Liebherr LR11000 - to erect a new **Goliath crane at Meyer** Turku shipyard in Finland. It is the biggest Goliath crane in Northern Europe with a capacity of 1,200 tonnes, a span of 154 metres and a height of 120 metres. The installation will help the shipyard fulfil new orders for increasingly larger cruise ships.

Limited working space on site was one of the main concerns since the Goliath crane needed to be erected alongside ongoing construction work on the cruise ships. The most space efficient method devised was using the legs of the Goliath crane as part of the installation equipment. By erecting the 540 and 700 tonne legs of the crane first these could then be used as a gantry to raise the main girder without the need for additional equipment.

Mammoet used the two cranes to erect the legs with two additional 500 tonne crawler cranes positioned each side of the legs to install the strand jacks for lifting the 2,500 tonne main girder. To increase safety and efficiency, Mammoet fully preassembled the strand jacks at ground level enabling them to be lifted to the top of the legs in one go. The company also designed various custom lifting tools to make the installation and removal work safer and more efficient.