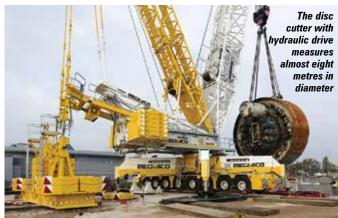

# 'Grand Paris' TBM lift

'Grand Paris' is a project to transform the Paris metropolitan area into a major global metropolis. The massive plans involve modernising and extending its infrastructure with more than 200km of new Metro underground line, including 68 new stations. As a result the greater Paris area will become the largest construction site in Europe as the plans progress over the next two decades. While the infrastructure plans include numerous other projects, the extension to the public transport network alone will cost €35 billion. The growth in residential property builds, for example, will double to 70,000 new apartments a year resulting in the most densely populated capital city in Europe with 22,000 people per square kilometre.

Patrick Meublat, technical director for crane rental company Mediaco, which has a depot in Thieux in the north-east of the capital, said: "The jobs for our cranes around Paris over the next few years will be dominated by assembling and dismantling tunnel drilling machines and hoisting railway and road bridges."

With a view to such future work Mediaco purchased a new Liebherr LG 1750 truck

mounted lattice boom crane. which has already completed a couple of 300 tonne TBM lifts for the 'Grand Paris' project. The crane has worked in compact configuration, with a 35 metre main boom and derrick hoom.