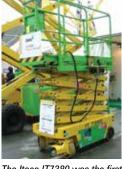

### scissor lifts

Cla

the time, keeping the rates for these machines strong.

Partly as a result of this major competitors largely ignored the direct drive development and carried on with traditional hydraulic drive. Iteco was the first to follow JLG, when it introduced its 24ft IT7380 - shown as a prototype at SAIE in October 2004. Since then several new entrants have added direct electric drive such as Dingli, while more recently new start-up GMG made it a key feature on its all new

### Lithium power

The question of battery life recently raised its head with the arrival of a new Dutch rental company, Hoogwerkt, which is aiming to be a market 'disrupter' and has ordered

The Iteco IT7380 was the first to follow JLG with direct electric drive.