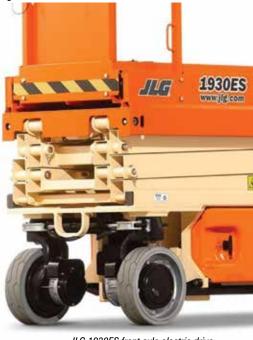

### Direct electric drive

JLG was one of the first manufacturers to launch a small scissor lift with direct electric drive when it unveiled its ES series in 2002. The challenge of installing

electric wheel drive motors was a problem on narrow slab electric scissors in that the almost 90 degree front axle steering obliged them to be front wheel drive, but electric motors with brakes were simply too long to fit two of them on a 780mm wide scissor chassis.

However, JLG worked with component suppliers to develop a motor and brake that was compact and robust enough for the application. While the new models - the 1932ES, 2632ES and 2646ES etc - offered a massive improvement in battery life, they

JLG 1930ES front axle electric drive.