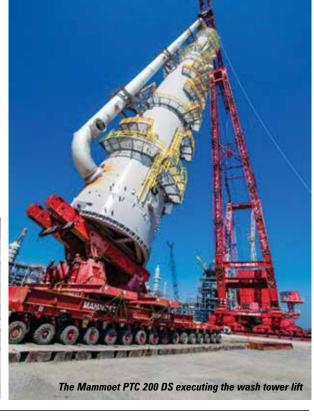

# Mammoet hits record height

Mammoet has set a new record lifting height for its PTC 200 DS heavy lift crane at the Lotte Chemical's Mono-Ethylene Glycol project in Louisiana, USA, lifting a variety of heavy loads in 62 scheduled lifts to a height of 217 metres. Expected to open next year, the MEG plant will be the largest facility of its kind.

The company used the PTC 200 DS - its largest crane - to handle the lifts which ranged from 30 tonnes to a 1,450 tonne wash tower. Having lifted the top of the wash tower to a height of 100 metres during the tilt up, the PTC 200 DS was rigged with an additional 67 metres of boom/jib, bringing the total lift height to 217 metres. The additional height allowed the crane to carry out all of the remaining lifts from one location, including

modules located outside of the original lifting radius. The crane managed to complete its part of the project two weeks ahead of schedule.

The PTC 200 DS at record height.