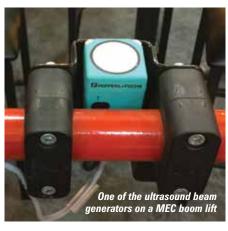

### Overhead obstacle warning and protection

Secondary guarding systems for scissor lifts were first mooted in 2015, when UK rental company Kimberly announced its 'Skysecure' system with a switch activated wrist rest. This was taken a step further a year later when Lavendon company BlueSky showed its SkySiren PCS (Pre-Crush Sensing) for scissor lifts which used ultrasonic technology and a traffic light warning system coupled with a pressure sensor device to provide a double protection to warn the operator of overhead obstacles and protect against entrapment.