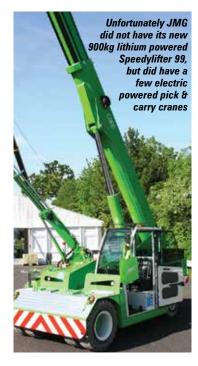

d the all-new 32.5 metre Lightlift 33.17 Performance IIIS - its largest model to date - with a unique 180 degree articulated jib.

Genie not only showed its new XC models but also introduced customers to a new pre-production secondary guarding/overhead



#### **Other**

Magni showed its new 46 metre RTH6.46 SH 360 degree telehandler sold to GT Lifting as well as announcing a UK service agreement with Alpha Access.

Sterling showed the new Kargo King tilt bed, which uses a hook loader and flatbed body allowing equipment to be safely loaded and unloaded at ground level. The design uses a modified hook system which after the equipment is loaded and strapped to the flat bed body is then lifted onto the back of the 12 tonne chassis



Vertikal Days









#### Vertikal Days





























#### THE PRODUCTIVE CHOICE

The redesigned 10MSP-S stockpicker boosts productivity. Simultaneously drive and lift. Carry up to 385 kg in one trip. And operate safely with dual-handed controls. The standard maintenance-free AGM battery requires less maintenance to maintain proper water levels. That means fewer service calls and lower total cost of ownership. The machine's lubrication-free mast guide system also reduces scheduled downtime and promotes higher utilization.

Learn more at www.jlg.com/en-gb/equipment/stock-pickers/driveable-stock-pickers/10msp-s





















#### The iRaptor rescue system created a lot of interest on the City Lifting stand



#### Vertikal Days



Imer had its own stand now that it is no longer being distributed by CPL and showed the new Itec