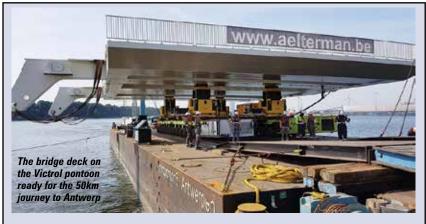

# Enerpac Jack-Up system smooths transport of Antwerp harbour bridge deck

As part of the Antwerp Noorderlijn transport initiative, the Londonburg bridge on the island of Eilandje in Antwerp's old harbour area had to be replaced with a wider bridge with two traffic lanes, foot and cycle paths in both directions and a tram line in the central reservation. Antwerp-based Roll-iT was charged with moving the new bridge to site and used an Enerpac JS-250 Jack-Up system to help negotiate the 300 tonne bridge deck through the Belgian canal network. Manufactured by steel construction company Aelterman, the structure was transported 50km from Gent to Antwerp on board a Victrol canal pontoon.

At the Aelterman steelworks, Roll-iT used a combination of two 12 axle SPMTs and the JS-250 to lift the bridge deck and then transport it onto the pontoon. Once the bridge deck was loaded, the jack-up towers were fully lowered and securely fastened to increase the pontoon's stability. The bridge deck was then raised to a height of 7.5 metres to avoid the various obstacles when entering and leaving the Kattendijkdok lock and the lock keepers cottage/control tower.