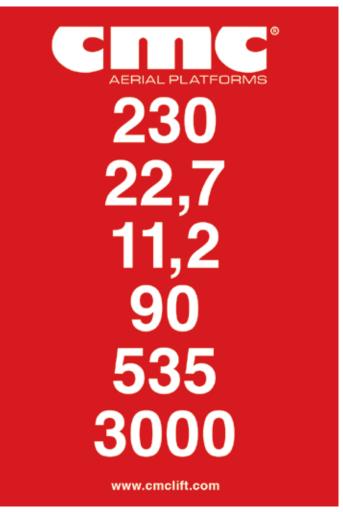

# Quality down to the last detail

High Quality Truck Cranes
Lightweight Aluminium Material
Practical and Powerful

High Standards for Safety and Reliability

- Hook Height 52.75m
- Boom Length 54m
- Maximum Capacity 6,000kg

- 30m Working Radius with 1,000kg
- · Dual Telescopic Folding Jib
- 360° Continuous Rotation
- Optional Fixed Hook Function for Extremely Precise Lifting

Tel: +44 (0)117 982 6661 info@kranlyft.co.uk

Bigger and bigger...