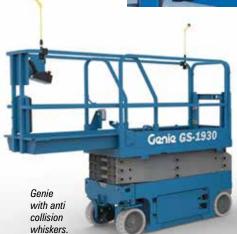

that the system made no noise until it is activated.

### **Others**

Finally, a third party system from US based Bailey Cranes and aerials which works along similar lines to the JLG No Touch system was demonstrated at Conexpo last year.

### In summary

Given the number of scissor lifts at work every day of the year, the number of serious overhead crushing/entrapment incidents are relatively few. Most of the above systems are rugged and unobtrusive and will certainly make the machines safer. However, the addition of more beeps and alarms will not endear them to many operators. Having said that we

think that as with boom lifts, these systems will become standard equipment over the next few years. And thankfully, with this in mind, most of them can be retrofitted to existing machines.







# Dynamic Hire Management Software Giving businesses a competitive advantage



**Industry Leading Solutions Empowering Business Growth** 

Reduce Costs & Increase Profit Manage Hire, Sales & Service Advanced Mobile Technology Complete Control with Real-Time Hire Data Cutting-Edge Product Development Support from Industry Experts



# FLAWLESS CONTROL, SMART FEATURES, DEPENDABILITY & YOUR CHOICE...

### ...OF A VARIETY OF MANUAL AND REMOTE-CONTROL SYSTEMS

HIAB's latest range of light cranes act as an extension to the operator, thanks to improved standard and optional features that offer increased levels of productivity, reliability and safety.

With four options for the market's best remote and manual control systems, you can match your choice of control specifically to the way you wo