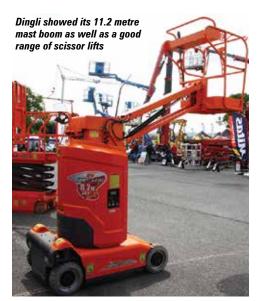

sts productivity. Simultaneously drive and lift. Carry up to 385 kg in one trip. And operate safely with dual-handed controls. The standard maintenance-free AGM battery requires less maintenance to maintain proper water levels. That means fewer service calls and lower total cost of ownership. The machine's lubrication-free mast guide system also reduces scheduled downtime and promotes higher utilization.

Learn more at www.jlg.com/en-gb/equipment/stock-pickers/driveable-stock-pickers/10msp-s





















#### The iRaptor rescue system created a lot of interest on the City Lifting stand



#### Vertikal Days



Imer had its own stand now that it is no longer being distributed by CPL and showed the new Iteco IM 13180 E electric RT scissor





















#### Vertikal Days































## PERFORMANCE IIS

**\$LIGHTLIFT** 33.17

THE HIGHEST AND MOST COMPACT TRACKED AERIAL PLATFORM IN THE HINOWA RANGE







HINOWA S.p.A.

www.hinowa.com - info@hinowa.com Via Fontana • 37054 Nogara • Verona • ITALY Tel. +39 0442 539100 • Fax +39 0442 539075













Faraone showed off its Elevah range of lifts and was hoping to find a new UK distributor





falconlifts.com



#### Vertikal Days





















































## Did you visit Vertikal Days this year?

#### If so we would love to hear from you

Whether you visit the Vertikal Days event every year or this year was your first time, we would appreciate you taking the time to answer just 8 quick questions to let us know your thoughts.





8. How can we improve the show for th