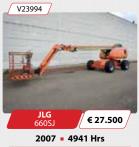

# **New JLG crawler** booms

JLG has announced crawler versions of its redesigned 600 series straight telescopic boom lifts - the 60ft 600SC and 66ft 660SJC. The 600 Series was launched at Conexpo last year and the new crawlers feature similar improvements including higher platform capacities, faster lift speeds with the ability to operate

multiple functions simultaneously and extended wire rope and sheave replacement intervals - up from eight to 12 years and 7,000 hours.

The 600SC now has an unrestricted platform capacity of 270kg - up from

230kg - but has a 455kg capacity restricted to 12.5 metres of outreach. The 660SJC offers 250kg unrestricted capacity. compared to 230kg, plus 340kg at up to 15.2 metres working outreach.

The new JLG 660SJC

The new machines also include JLG's latest SkyGuard secondary guarding system with improved control panel as standard equipment and benefit from the latest options and accessories including JLG's SkyPower system which improves fuel economy and saves time while providing additional power for hand tools and accessories.