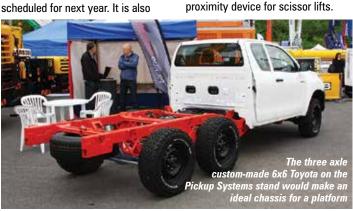

# BUILT-IN CI CI

Navigating narrow paths and doorways can present a challenge on the jobsite. Thanks to its compact design, the **Snorkel S3215E** fits small spaces to get the job done right. The nimble electric slab scissor lift moves easily from outdoor to indoor on non-marking tyres. Now that's agility. Add to that a generous platform capacity of 272kg (600 lbs.) up to a working height of 6.5m (21 ft.), and you've got an all-star performer. Sometimes it's the size that matters.