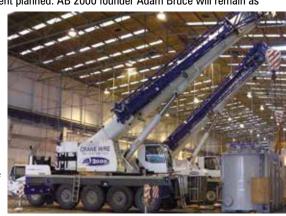

# AB 2000 acquired

The Quattro Group, a leading UK Road Rail equipment rental company, has acquired Scottish crane and equipment rental company AB 2000. Founded in 1995, AB 2000 is one of Scotland's largest privately-owned suppliers of operated equipment and includes Ellon Plant Hire, Phoenix Weights and Phoenix Marine, with annual revenues in the region of £30 million. The fleet which includes mobile cranes and concrete pumps runs to around 450 units.

Following completion of the deal, AB 2000's Glasgow head office and two further regional depots will merge into Quattro's existing depot network, with all staff retained in their current roles and no significant changes to key management planned. AB 2000 founder Adam Bruce will remain as

an advisor, while AB 2000's chief executive Jim Houston becomes managing director.

AB 2000 runs a fleet of mobile cranes.