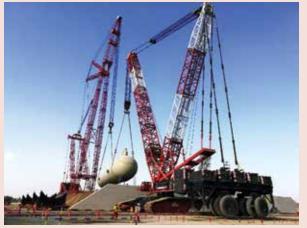

# Largest Sarens crane for UK project

This year Sarens will use its new SGC 250 crane on the Hinkley Point nuclear power plant in Somerset, UK for joint venture clients Bouygues Travaux Publics and Laing O'Rourke Construction. The four year project is worth in excess of £20 million to Sarens. The 250,000 tonne metre SGC 250 is the largest SGC in the Sarens fleet and thanks to six kilometres of rail laid on site will be able to travel between three different lift locations without the need for disassembly and re-assembly.

The SGC 250 will begin performing various lifts ranging from 50 to 1,150 tonnes or more at radii of up to 165 metres. It will pick up and install prefabricated concrete elements, steel structures and reactor equipment directly from each prefabrication position. A 600 tonne Terex Demag CC 2800 will be used as a rigging and assist crane.

The crane will be moved, overland from Gent in Belgium to a yard in Somerset, before being shuttled to the project site. An estimated 280 trucks will be required to deliver the entire crane, although at the moment the narrow lanes leading to the site only allow 10 trucks a day. Plans are in place for a purpose built access road at the site, but a lot of planning will still be required just for the delivery.

With 52 large tower cranes also working on site, the SGC 250 will be equipped with an anti-collision system and will perform many of its lifts at night in order to minimise disruption to daytime lifting work. The light needed to operate at night will pose a challenge as it will disturb a protected species - a local bat population.