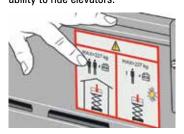

The guardrail height change from around a metre to 1.1 metre will also mean that North American users will have to get used to the

> fact that some small scissor lifts will no longer pass through a standard doorway without folding the guardrails down. Chain type platform closures must also be replaced by gates or drop bars with toe boards, while taking wind loading into consideration will also have an impact. A current ANSI scissor lift may have a two person capacity with a 12.5 metres a second wind rating. Under the new A92.20 standard, it may be reduced to two people and zero wind - indoor use - with one person capacity possible for outdoor use? Narrow outdoor rated scissors are likely to weigh more which also affects loading and transport

and well as floor loadings and the ability to ride elevators.

Many slab scissor lifts will now have a different rating when working outside.