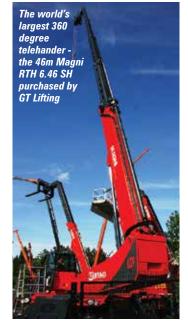

Vertikal Days 2018 the biggest in the world?

Vertikal Days 2018 - held at Donington Park near East Midlands airport - was the largest so far in terms of exhibitors and visitor numbers. The venue had plenty of good quality hardstanding, while two days of good weather helped lift visitor numbers to almost 2,700. With more than 300 manufacturers represented, it was possibly the largest crane, access and telehandler show in the world this year?

We have an extensive pictorial round-up starting on page 43 but here are a few sales highlights.

Kranlyft launched the Klaas aluminium truck cranes in the UK, selling two machines at the show - a five tonne K900 RSX to Crane Hire Solutions and a K750 RS to AKA Cranes.