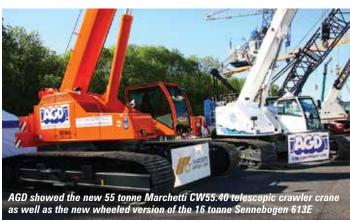

Vertikal Days 2018 the biggest in the world?

Vertikal Days 2018 - held at Donington Park near East Midlands airport - was the largest so far in terms of exhibitors and visitor numbers. The venue had plenty of good quality hardstanding, while two days of good weather helped lift visitor numbers to almost 2,700. With more than 300 manufacturers represented, it was possibly the largest crane, access and telehandler show in the world this year?

We have an extensive pictorial round-up starting on page 43 but here are a few sales highlights.

Kranlyft launched the Klaas aluminium truck cranes in the UK, selling two machines at the show - a five tonne K900 RSX to Crane Hire Solutions and a K750 RS to AKA Cranes.

Liebherr sales included two LTM 1040-2.1s to Dewsbury & Proud Crane Hire, an LTM 1040 to Ellis Crane Hire, an LTC 1050 to ABBA Plant Hire, and two LRT 1100 Rough Terrains to Dublin based Crane Hire.

New company Böcker UK sold an AK46/6000 crane early the first morning, with 13 hoists and another three cranes sold over the two days.