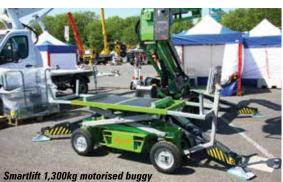

Vertikal Days 2018 the biggest in the world?

Vertikal Days 2018 - held at Donington Park near East Midlands airport - was the largest so far in terms of exhibitors and visitor numbers. The venue had plenty of good quality hardstanding, while two days of good weather helped lift visitor numbers to almost 2,700. With more than 300 manufacturers represented, it was possibly the largest crane, access and telehandler show in the world this year?

We have an extensive pictorial round-up starting on page 43 but here are a few sales highlights.

Kranlyft launched the Klaas aluminium truck cranes in the UK, selling two machines at the show - a five tonne K900 RSX to Crane Hire Solutions and a K750 RS to AKA Cranes.