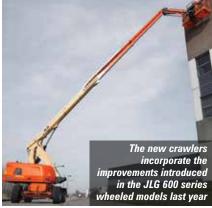

# **New JLG crawler** booms

JLG has announced crawler versions of its redesigned 600 series straight telescopic boom lifts - the 60ft 600SC and 66ft 660SJC. The 600 Series was launched at Conexpo last year and the new crawlers feature similar improvements including higher platform capacities, faster lift speeds with the ability to operate

multiple functions simultaneously and extended wire rope and sheave replacement intervals - up from eight to 12 years and 7,000 hours.

The 600SC now has an unrestricted platform capacity of 270kg - up from

230kg - but has a 455kg capacity restricted to 12.5 metres of outreach. The 660SJC offers 250kg unrestricted capacity. compared to 230kg, plus 340kg at up to 15.2 metres working outreach.

The new JLG 660SJC