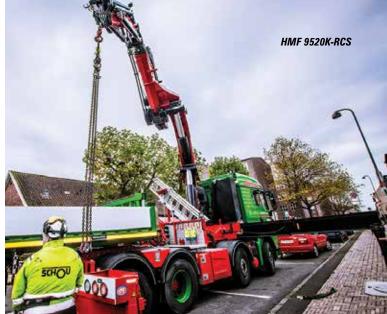

### Loader cranes 35

The fortunes of the leading loader crane manufacturers continue to vary but has Hiab regained its position as market leader? We also take an in-depth look at Danish

manufacturer HMF which is hoping to break into the 'top three' manufacturers and look at other new products.

# Two new HMF cranes

Danish loader crane manufacturer HMF has unveiled two new cranes. The HMF 7020 replaces the 6020 and can handle 12.87 tonnes at 4.5 metres and take 2,050kg to a radius of 20.4 metres. The 9520 replaces the 8520 and has a maximum capacity of 17.35 tonnes at a 4.4 metre radius, and can lift 2,860kg at 20.1 metres.