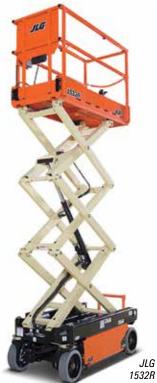

In comparison the R model could be a winner, with active pothole protection, thicker rubber tyres, all-steel chequer plate platform and heavy steel covers. Its specification puts it into closer contention with the likes of Skyjack, Genie and Haulotte than the RS range and consists of three models - the 15ft 1532R, the 19ft 1932R and the 39ft 40445R.

The latest model, the 1532R weighs in at 1,357kg, so a tad heavy compared to the slimmed down models seen at the Rental

show this year. However, it does boast a 2.45 metre long extended deck, an overall stowed length of 1.74 metres, plus both indoor and outdoor ratings - albeit a one person lift when outside.