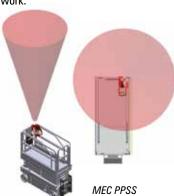

# MEC unveils secondary guarding for scissors

MEC has announced details of a new overhead protection device for slab electric scissor lifts - 'Proactive Platform Safety System (PPSS).

The device emits an ultrasonic 'cone of safety' to detect objects above the operator. It begins detecting obstacles four metres above the platform floor, an alarm beeps when an object is identified within the cone. As the platform moves closer the beep frequency increases, and when a pre-set safe distance is reached the it becomes constant and the machine's lift function stops automatically. An override button allows the operator to deliberately move closer to the object to find the perfect working height. See the slab scissor lift feature on page 25 for more overhead protection systems for scissor lifts.