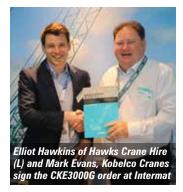

## First Kobelco CKE3000G in Europe

UK based Hawks Crane Hire has ordered Europe's first 300 tonne Kobelco CKE3000G crawler crane. Launched at the end of last year the first two units have been delivered to Indonesian contractor Guna Teguh Abadi (GTA) Construction in March. The crane will be handed over at next year's Bauma in Munich.

The CKE3000G has three lifting modes: Standard with 300 tonnes capacity at 5.5 metres, Heavy Lift (HL) with a capacity of 189.8 tonnes at 8.8 metres and Super Heavy Lift (SHL) with a 350 tonnes capacity at eight metres. Hawks ordered a 78 metre main boom, 60 metre luffing jib and a 30 metre back mast and tray allowing HL and SHL duties.