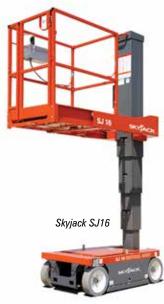

Other alternatives are the 16 or 20ft mast type lifts offered by Skyjack, Snorkel, and Haulotte. The 16ft Skyjack TM16E for example has an overall length of just 1.3 metres, weighs 966kg and features an extending or rather traversing deck. The 20ft Haulotte Star 8S weighs 1,170kg but is only 1.4 metres long. At a push it has a separate counterweight that could be removed to allow it to ride a 1,000kg elevator. The Snorkel 16E is also due to start shipping this year and has similar specifications to the Skyjack. And finally, of course there are several self-propelled one person lifts that reach these heights and more, but these will be covered in the industrial access feature in the next issue.