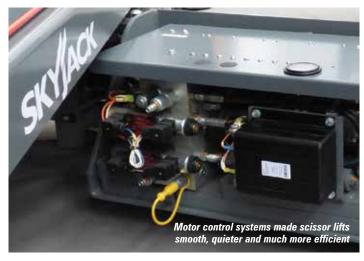

It was the move to motor controls

however, which had the biggest impact. With motor control systems the joystick controls the speed of the electric motor, only drawing the power needed for the function and speed selected, rather than operating the pump at full speed, with the controller splitting the oil flow between that needed to operate the function, while dumping the rest back to tank. In addition to longer battery life, machines became much smoother and quieter too. Batteries have also improved as manufacturers such as Trojan, US Batteries and Crown competed for leadership of the now significant access market, fine tuning their designs to cope better with the application, also helped along by a move towards electric golf carts. These changes combined to solve the battery life issue....unless the application involved a fair bit of travel, such as within a large industrial facility or airport etc.