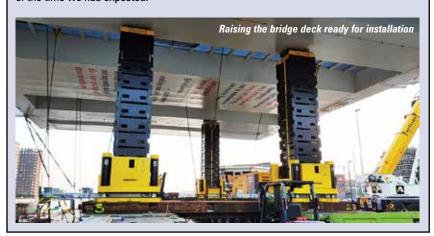

The biggest challenge facing Roll-iT was the need to lift the bridge deck over obstacles in the canal network, specifically the Kattendijkdok lock and the historic lock keeper's cottage/control tower of the existing bridge. Given the level of disruption to local traffic and services it was decided against using a crane. The multi-point Jack-Up lifting system consists of four jack-up towers, one positioned under each corner of a load. The lifting frame of each tower contains four hydraulic cylinders which lift and stack steel barrels. The load is lifted in increments as barrels are inserted via an automated system forming the lifting towers. The JS-250 has a lifting capacity of 1,000 tonne (250 tonnes per tower) and can raise the load to a height of 10 metres.

At the Aelterman steelworks, Roll-iT used a combination of two 12 axle SPMTs and the JS-250 to lift the bridge deck and then transport it onto the pontoon. Once the bridge deck was loaded, the jack-up towers were fully lowered and securely fastened to increase the pontoon's stability. The bridge deck was then raised to a height of 7.5 metres to avoid the various obstacles when entering and leaving the Kattendijkdok lock and the lock keepers cottage/control tower.