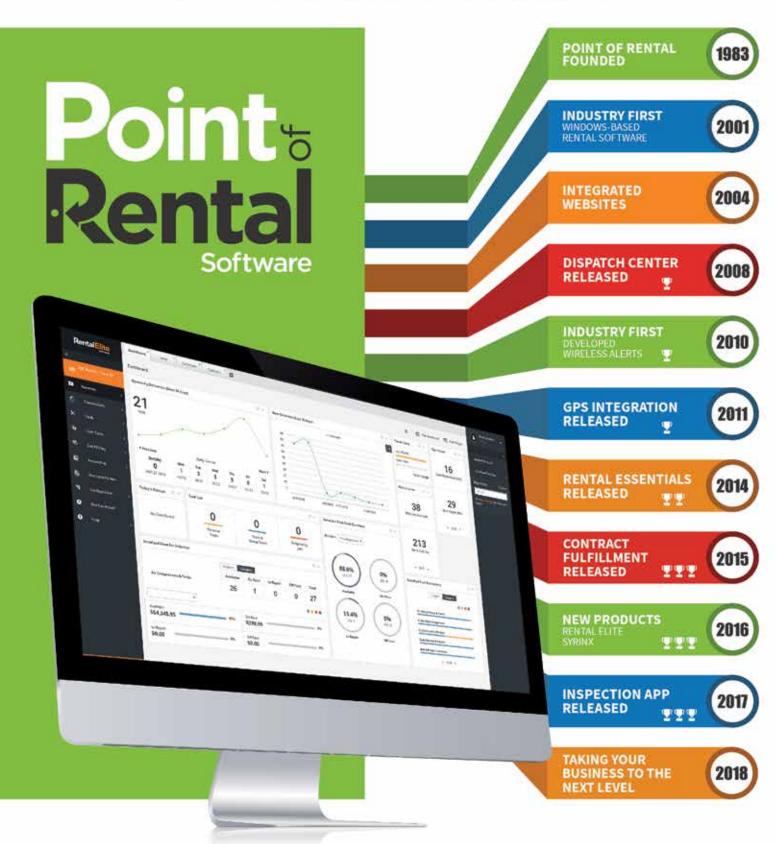

ed carrier
and a four tonne D40 unit with
lithium battery pack.

AGD Equipment launched the 55 tonne Marchetti CW55.40 telescopic crawler and the 16 tonne Sennebogen 613E. It also confirmed the first UK sale of the Sennebogen 6113E 120 tonne telescopic crawler crane to BPH.

**Emerson Crane Hire** displayed its largest crane to date - the eight











axle 450 tonne Liebherr LTM 1450-8.1 - in the company's new 'vibrant green' livery. Emerson has invested heavily particularly in its transport and heavy haulage and is due to take a six axle Spierings. Liebherr used the show for the UK launch of its Rough Terrain range and had several crane sales. Tadano had a very positive show with plenty to talk about, including the opening of its order book for

## CELEBRATING 35 YEARS OF INNOVATION





the new 60 tonne ATF 60G-3 single engine All Terrain.

#### Access

As well as showing the latest 30 metre Platform Basket 30T Hybrid with 330kg platform capacity and



19.5 metres maximum outreach. UK distributor **Promax Equipment** confirmed a new 22 metre fully insulated spider is on the drawing board and the 43 metre spider is progressing well.

ATN launched the new Piaf 12E Max mast boom with six metres outreach at up to 7.3 metres height. Its Mygale 23 spider lift may be joined by a 17 to 18 metre version in the future as well as an upgraded Zebra 16 with 350kg platform capacity.

The PB Lifttechnik stand was surprisingly devoid of machines - 'let down by transport' was the reason given. However lead times of more than a year may be the real reason. The decision by Imer and CPL