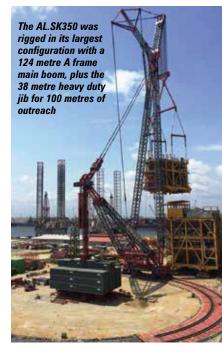

# Innovative heavy duty jib

ALE's new heavy duty jib has been used with its AL.SK350 crane for the first time, lifting a 1,276 tonne module on a Floating Production Storage and Offloading Vessel (FPS0) in Lagos, Nigeria. Claiming to be the world's largest capacity land based crane, the 5,000 tonne, 354,000 tonne/metre AL.SK350 - launched in 2013 - was rigged in its largest configuration with a 124 metre A frame main boom, plus the 38 metre heavy duty jib for additional outreach, 4,000 tonnes of counterweight at a 49 metre ballast radius and heavy winch system.

Maximum lift is 3,400 tonnes with a maximum length of up to 100 metres.

ALE's senior design engineer Jan Oomen said: "Following successful test lifts up to 3,403 tonnes using the jib configured with 100 metres outreach, we were happy with the results and rigged the crane with a mast more than 162 metres long and the strut jib to a length of 35 metres. This jib is designed like no other, using guylines from the wide strut top to the narrow jibhead to provide enormous side support which also boosts the lifting capacity of the overall crane and extends outreach. Because of the restricted space in Lagos, the AL.SK350 is the ideal solution as it can be strategically positioned to lift from one location and reduce the overall project costs and schedule."