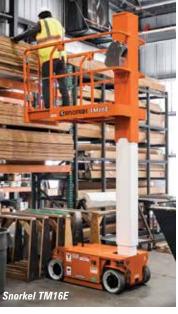

Other alternatives are the 16 or 20ft mast type lifts offered by Skyjack, Snorkel, and Haulotte. The 16ft Skyjack TM16E for example has an overall length of just 1.3 metres, weighs 966kg and features an extending or rather traversing deck. The 20ft Haulotte Star 8S weighs 1,170kg but is only 1.4 metres long. At a push it has a separate counterweight that could be removed to allow it to ride a 1,000kg elevator. The Snorkel 16E is also due to start shipping this year and has similar specifications to the Skyjack. And finally, of course there are several self-propelled one person lifts that reach these heights and more, but these will be covered in the industrial access feature in the next issue.