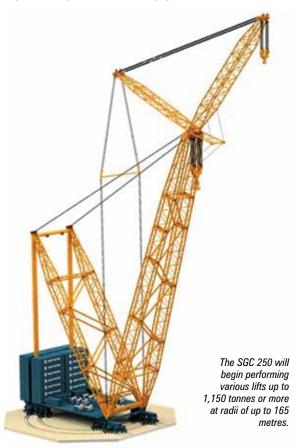

# Largest Sarens crane for UK project

This year Sarens will use its new SGC 250 crane on the Hinkley Point nuclear power plant in Somerset, UK for joint venture clients Bouygues Travaux Publics and Laing O'Rourke Construction. The four year project is worth in excess of £20 million to Sarens. The 250,000 tonne metre SGC 250 is the largest SGC in the Sarens fleet and thanks to six kilometres of rail laid on site will be able to travel between three different lift locations without the need for disassembly and re-assembly.

The SGC 250 will begin performing various lifts ranging from 50 to 1,150 tonnes or more at radii of up to 165 metres. It will pick up and install prefabricated concrete elements, steel structures and reactor equipment directly from each prefabrication position. A 600 tonne Terex Demag CC 2800 will be used as a rigging and assist crane.