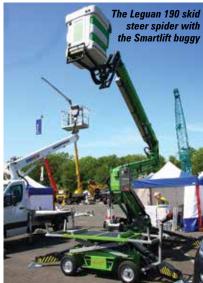

ed 10MSP-S stockpicker boosts productivity. Simultaneously drive and lift. Carry up to 385 kg in one trip. And operate safely with dual-handed controls. The standard maintenance-free AGM battery requires less maintenance to maintain proper water levels. That means fewer service calls and lower total cost of ownership. The machine's lubrication-free mast guide system also reduces scheduled downtime and promotes higher utilization.

Learn more at www.jlg.com/en-gb/equipment/stock-pickers/driveable-stock-pickers/10msp-s





















#### The iRaptor rescue system created a lot of interest on the City Lifting stand



#### Vertikal Days



Imer had its own stand now that it is no longer being distributed by CPL and showed the new Iteco IM 13180 E electric RT scissor





















#### Vertikal Days































## PERFORMANCE IIS

**\$LIGHTLIFT** 33.17

THE HIGHEST AND MOST COMPACT TRACKED AERIAL PLATFORM IN THE HINOWA RANGE







HINOWA S.p.A.

www.hinowa.com - info@hinowa.com Via Fontana • 37054 Nogara • Verona • ITALY Tel. +39 0442 539100 • Fax +39 0442 539075













Faraone showed off its Elevah range of lifts and was hoping to find a new UK distributor





falconlifts.com



#### Vertikal Days





















































## Did you visit Vertikal Days this year?

#### If so we would love to hear from you

Whether you visit the Vertikal Days event every year or this year was your first time, we would appreciate you taking the time to answer just 8 quick questions to let us know your thoughts.





8. How can