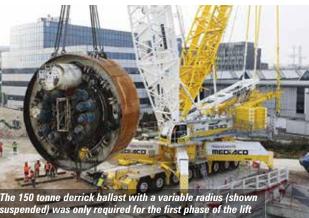

# 'Grand Paris' TBM lift

'Grand Paris' is a project to transform the Paris metropolitan area into a major global metropolis. The massive plans involve modernising and extending its infrastructure with more than 200km of new Metro underground line, including 68 new stations. As a result the greater Paris area will become the largest construction site in Europe as the plans progress over the next two decades. While the infrastructure plans include numerous other projects, the extension to the public transport network alone will cost €35 billion. The growth in residential property builds, for example, will double to 70,000 new apartments a year resulting in the most densely populated capital city in Europe with 22,000 people per square kilometre.

Patrick Meublat, technical director for crane rental company Mediaco, which has a depot in Thieux in the north-east of the capital, said: "The jobs for our cranes around Paris over the next few years will be dominated by assembling and dismantling tunnel drilling machines and hoisting railway and road bridges."

With a view to such future work Mediaco purchased a new Liebherr LG 1750 truck

mounted lattice boom crane. which has already completed a couple of 300 tonne TBM lifts for the 'Grand Paris' project. The crane has worked in compact configuration, with a 35 metre main boom and derrick hoom.