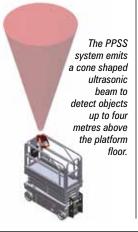

# MEC unveils secondary guarding for scissors

MEC has announced details of a new overhead protection device for slab electric scissor lifts - 'Proactive Platform Safety System (PPSS).

The device emits an ultrasonic 'cone of safety' to detect objects above the operator. It begins detecting obstacles four metres above the platform floor, an alarm beeps when an object is identified within the cone. As the platform moves closer the beep frequency increases, and when a pre-set safe distance is reached the it becomes constant and the machine's lift function stops automatically. An override button allows the operator to deliberately move closer to the object to find the perfect working height. See the slab scissor lift feature on page 25 for more overhead protection systems for scissor lifts.