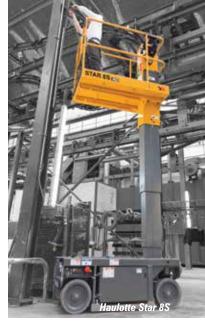

Other alternatives are the 16 or 20ft mast type lifts offered by Skyjack, Snorkel, and Haulotte. The 16ft Skyjack TM16E for example has an overall length of just 1.3 metres, weighs 966kg and features an extending or rather traversing deck. The 20ft Haulotte Star 8S weighs 1,170kg but is only 1.4 metres long. At a push it has a separate counterweight that could be removed to allow it to ride a 1,000kg elevator. The Snorkel 16E is also due to start shipping this year and has similar specifications to the Skyjack. And finally, of course there are several self-propelled one person lifts that reach these heights and more, but these will be covered in the industrial access feature in the next issue.