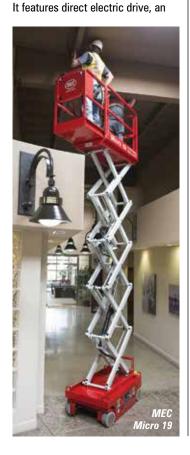

GMG 1530-ED 1530-ED GMG

specification causing most customers to go for the larger of the two machines. GMG's all-new 1530-ED is a full specification model and includes direct electric drive, but is shorter - with an overall length of 1.69 metres - than most 15 or 19ft models. It also features a roll-out deck extension that provides an extended platform of 1.8 metres compared to the 1.9 metres of the new lightweight Snorkel. The other benefit is that it weighs just 860kg. It does have the disadvantage of being just over two metres high when stowed, but as with most of these machines the guardrails can be lowered to pass through a doorway. The Snorkel in comparison has an overall stowed height of 1.9 metres, benefiting from its longer, lower scissor stack. Staying with new products launched at the Rental Show, MEC introduced a new compact model - the Micro

19. It weighs 1,220kg - which is excellent for a 19ft unit with 1,350 to 1,700kg being more typical although suggestions were made that it can be reduced to less than a tonne, perhaps without platform extension and steps? It also has an overall stowed height of two metres, so it might just squeak through a door without lowering the guardrails.