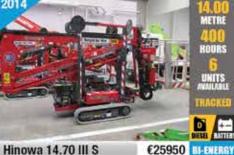

Mtr.



**2008 • 1387 Hrs**Diesel 4x4 • 14,5 Mtr.



Diesel 4x4 • 17,3 Mtr.



Diesel 4x4 ■ 21,5 Mtr.



Electric • 10 Mtr.



Electric • 11,14 Mtr.

V25172



Electric • 11,95 Mtr.



Electric • 12 Mtr.



Electric • 14,19 Mtr.



Diesel 4x4 • 15,72 Mtr.

Genie Z45-25JRT € 17.950 2007 = 3756 Hrs

Diesel 4x4 = 16 Mtr.



Diesel 4x4 • 25,6 Mtr.



Diesel 4x4 = 26,38 Mtr.



Diesel 4x4 • 26,4 Mtr.



Diesel 4x4 = 15,7 Mtr.



Diesel 4x4 = 20,29 Mtr.



Diesel 4x4 • 22,32 Mtr.



Diesel 4x4 • 22.6 Mtr.



Diesel 4x4 • 28,21 Mtr.





### **Height for Hire** we are the access specialists











Genie GS-3246

€7900











BATTERY

Skyjack SJ-6832 RT

€11500

Skyjack SJ-9250 RT

€15950





DIESEL









D

DIESEL



€22500

Genie Z-34/22N

€11500

BATTERY Genie Z-60/34 JRT

€26950









DIESEL

Hinowa 14.70 III S

**Upright AB 38** 

BATTERY €11950

JLG 660 SJ €33000







UNITS

D

DIESEL

All Prices in Euro



Height for Hire International Sales Patrick McArdle (Sales Manager) <del>-</del> +353 (0)87 797 5919 **7** +353 (0)1 835 2835 patrick.mcardle@heightforhire.com



# THE NEW AHK 36 Böcker www.boecker.de

### The new Trailer Crane AHK 36

We have upgraded the most powerful trailer crane of its class. Equipped with petrol engine the AHK 36 can now be operated with a lower noise level. Thanks to its improved insulation the noise is reduced by seven decibels compared to the previous model. Another new feature of the AHK 36 is endiess rotation of the turntable. Of course it also offers all the other well-proven advantages of the strongest Bocker trailer crane: