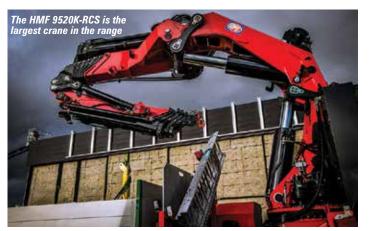

### Loader cranes 35

The fortunes of the leading loader crane manufacturers continue to vary but has Hiab regained its position as market leader? We also take an in-depth look at Danish

manufacturer HMF which is hoping to break into the 'top three' manufacturers and look at other new products.

# Two new HMF cranes

Danish loader crane manufacturer HMF has unveiled two new cranes. The HMF 7020 replaces the 6020 and can handle 12.87 tonnes at 4.5 metres and take 2,050kg to a radius of 20.4 metres. The 9520 replaces the 8520 and has a maximum capacity of 17.35 tonnes at a 4.4 metre radius, and can lift 2,860kg at 20.1 metres.