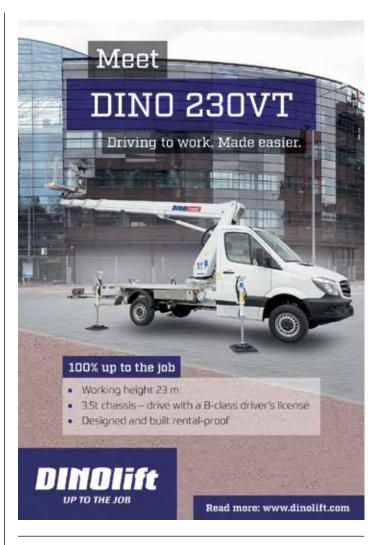

# Dinolift launches 23m truck mount

Finnish aerial lift manufacturer Dinolift launched a 23 metre 230VT 3.5 tonne telescopic truck mounted lift at Vertikal Days. The straight telescopic boom lift is mounted on a Mercedes Benz Sprinter 314CDI. Maximum outreach is 15.1 metres or 11.1 metres with its 230kg maximum platform capacity.

A new profile high tensile steel boom keeps weight down - with two people

and 90 percent full fuel tank, the platform weighs 3,460kg. Features include automatic levelling, easy basket entry with non-slip steps and three jacking widths.