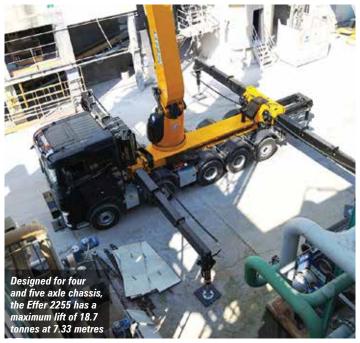

tonne chassis for a payload of 3,000kg or a five axle, 40 tonne chassis for an 8,000kg payload. Other features include HPSC - High Performance Stability Control, SRC- Synchronised Rope Control, which automatically maintains a constant distance between the boom tip and hook block, automatic rope tension and the P-Fold boom stowage function.

New overload related devices include 'Mext', which allows one or two manual boom extensions to be monitored by sensors integrated into the overload protection system. 'Tool' which allows additional devices connected via the multifunctional adapter to be included in the stability calculation and load limiter and 'Weigh' which allows operators to weigh the load directly with the crane, thereby getting an overview of the positions which can be reached.















10m Stabilised Reach



ergonomic cat



есополу



40km/h



up to 3 tonne

WE CAN HANDLE IT BETTER
merlo.co.uk



## Back on track

Shortly after our last visit to Danish loader crane manufacturer HMF in 2008, the company was badly affected by the global financial crisis. After several rocky years the company has managed to regroup and is now on the back of a five year run of increased sales and revenues. Mark Darwin revisited its headquarters in Aarhus to see the latest developments.

The story really starts five years before our first visit in 2003/4 when Ove Trankjaer was appointed managing director and convinced owners the Bundgaard family that investment was needed to streamline the company to ensure that production could remain in Denmark. Approval was given including a