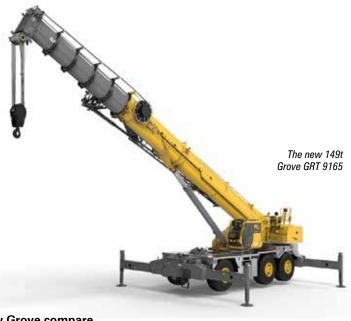

# New 149t Grove RT

Manitowoc unveiled the new 149 tonne, three axle Grove GRT 9165 Rough Terrain crane at an event in Shady Grove Pennsylvania earlier this month. The new crane features a 62.5 metre six section, Twin-Lock pinned Megaform main boom plus a 17.8 metre bi-fold swingaway extension with either manual or hydraulic offsetting. It can be further extended with a single eight metre lattice section between boom nose and swingaway for a maximum tip height of 91.2 metres.

The crane has three outrigger width settings, with automatic outrigger sensing and monitoring. The new cab is 76mm wider than that fitted to other large Grove RTs and tilts by up to 20 degrees for a better view of long booms etc... It also features an updated Crane Control System with a screen mounted in the centre of the steering wheel, while a larger screen is mounted on a swing arm.

The new crane has been designed for easy transport, with an overall stowed height of 3.8 metres and hydraulically removable counterweight and outrigger boxes which reduce the overall weight to 52.6 tonnes. The crane also uses a hydrogas suspension system and has two four wheel drive and all axle steer. The steering modes link the rear two axles for co-ordinated steer, front only steering, and a mode called tandem which is the equivalent of rear only steering.

A full specification sheet has not yet been issued which makes proper comparison difficult. With what we do know the new machine stacks up pretty well and looks as though it might have been targeted to fit well between the two cranes although all three are quite similar. The new Grove brings a slightly longer main boom and nominal capacity rating, but most importantly it puts the company firmly into the three axle RT market.