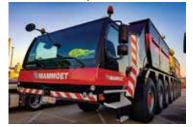

### 750t Liebherr LG1750 for Australia

Mammoet Australia has taken delivery of a new 750 tonne Liebherr LG 1750 lattice boom truck crane to meet growing demand for new and larger wind turbine installation work. The LG 1750 crane has been updated to meet

wind turbine erection requirements, with the option of an SX2 boom configuration and heavy duty jib for high lift capacities at hook heights of up to 175 metres. Maximum tip height with luffing jib is 200 metres.

Mammoet Australia's new LG 1750.