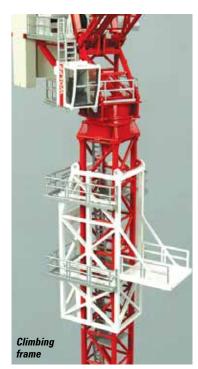

# BUILT-IN CI CI

Navigating narrow paths and doorways can present a challenge on the jobsite. Thanks to its compact design, the **Snorkel S3215E** fits small spaces to get the job done right. The nimble electric slab scissor lift moves easily from outdoor to indoor on non-marking tyres. Now that's agility. Add to that a generous platform capacity of 272kg (600 lbs.) up to a working height of 6.5m (21 ft.), and you've got an all-star performer. Sometimes it's the size that matters.