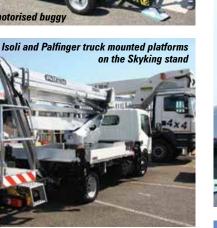

Vertikal Days 2018 the biggest in the world?

Vertikal Days 2018 - held at Donington Park near East Midlands airport - was the largest so far in terms of exhibitors and visitor numbers. The venue had plenty of good quality hardstanding, while two days of good weather helped lift visitor numbers to almost 2,700. With more than 300 manufacturers represented, it was possibly the largest crane, access and telehandler show in the world this year?

We have an extensive pictorial round-up starting on page 43 but here are a few sales highlights.

Kranlyft launched the Klaas aluminium truck cranes in the UK, selling two machines at the show - a five tonne K900 RSX to Crane Hire Solutions and a K750 RS to AKA Cranes.