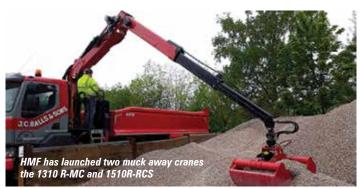

# Two new HMF cranes

Danish loader crane manufacturer HMF has unveiled two new cranes. The HMF 7020 replaces the 6020 and can handle 12.87 tonnes at 4.5 metres and take 2,050kg to a radius of 20.4 metres. The 9520 replaces the 8520 and has a maximum capacity of 17.35 tonnes at a 4.4 metre radius, and can lift 2,860kg at 20.1 metres.

New features on the two cranes include PowerHoist, which brings in the hoist rope as the crane is folded, PowerSwing which proportionally distributes hydraulic oil so that outrigger functions can be operated

simultaneously and PowerDisplay, a new and improved colour data screen. For more details and a profile of the company see the Loader cranes feature on page 35.

The HMF 7020 K8-RCS can take 2,050kg to 20.4 metre radius.