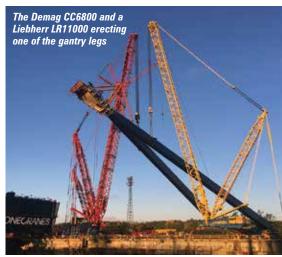

# Biggest Caa heavy lift Goliath crane in the **Nordics**

Mammoet recently used two cranes - a Demag CC6800 and a Liebherr LR11000 - to erect a new **Goliath crane at Meyer** Turku shipyard in Finland. It is the biggest Goliath crane in Northern Europe with a capacity of 1,200 tonnes, a span of 154 metres and a height of 120 metres. The installation will help the shipyard fulfil new orders for increasingly larger cruise ships.

Limited working space on site was one of the main concerns since the Goliath crane needed to be erected alongside ongoing construction work on the cruise ships. The most space efficient method devised was using the legs of the Goliath crane as part of the installation equipment. By erecting the 540 and 700 tonne legs of the crane first these could then be used as a gantry to raise the main girder without the need for additional equipment.

Mammoet used the two cranes to erect the legs with two additional 500 tonne crawler cranes positioned each side of the legs to install the strand jacks for lifting the 2,500 tonne main girder. To increase safety and efficiency, Mammoet fully preassembled the strand jacks at ground level enabling them to be lifted to the top of the legs in one go. The company also designed various custom lifting tools to make the installation and removal work safer and more efficient.