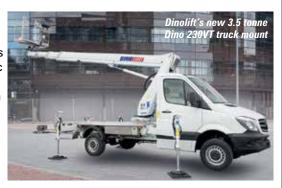

# Dinolift launches 23m truck mount

Finnish aerial lift manufacturer Dinolift launched a 23 metre 230VT 3.5 tonne telescopic truck mounted lift at Vertikal Days. The straight telescopic boom lift is mounted on a Mercedes Benz Sprinter 314CDI. Maximum outreach is 15.1 metres or 11.1 metres with its 230kg maximum platform capacity.

A new profile high tensile steel boom keeps weight down - with two people

and 90 percent full fuel tank, the platform weighs 3,460kg. Features include automatic levelling, easy basket entry with non-slip steps and three jacking widths.