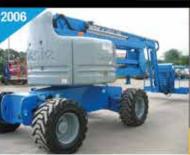

c = 10.14 Mtr.



Electric = 14,19 Mtr.



Diesel 4x4 = 11,8 Mtr.



Diesel 4x4 = 12 Mtr.



**2008 • 1387 Hrs**Diesel 4x4 • 14,5 Mtr.



Diesel 4x4 • 17,3 Mtr.



Diesel 4x4 ■ 21,5 Mtr.



Electric • 10 Mtr.



Electric • 11,14 Mtr.

V25172



Electric • 11,95 Mtr.



Electric • 12 Mtr.



Electric • 14,19 Mtr.



Diesel 4x4 • 15,72 Mtr.

Genie Z45-25JRT € 17.950 2007 = 3756 Hrs

Diesel 4x4 = 16 Mtr.



Diesel 4x4 • 25,6 Mtr.



Diesel 4x4 = 26,38 Mtr.



Diesel 4x4 • 26,4 Mtr.



Diesel 4x4 = 15,7 Mtr.



Diesel 4x4 = 20,29 Mtr.



Diesel 4x4 • 22,32 Mtr.



Diesel 4x4 • 22.6 Mtr.



Diesel 4x4 • 28,21 Mtr.





### **Height for Hire** we are the access specialists











Genie GS-3246

€7900











BATTERY

Skyjack SJ-6832 RT

€11500

Skyjack SJ-9250 RT

€15950





DIESEL









D

DIESEL



€22500

Genie Z-34/22N

€11500

BATTERY Genie Z-60/34 JRT

€26950









DIESEL

Hinowa 14.70 III S

**Upright AB 38** 

BATTERY €11950

JLG 660 SJ €33000







UNITS

D

DIESEL

All Prices in Euro



Height for Hire International Sales Patrick McArdle (Sales Manager) <del>-</del> +353 (0)87 797 5919 **7** +353 (0)1 835 2835 patrick.mcardle@heightforhire.com



# THE NEW AHK 36 Böcker www.boecker.de

### The new Trailer Crane AHK 36

We have upgraded the most powerful trailer crane of its class. Equipped with petrol engine the AHK 36 can now be operated with a lower noise level. Thanks to its improved insulation the noise is reduced by seven decibels compared to the previous model. Another new feature of the AHK 36 is endiess rotation of the turntable. Of course it also