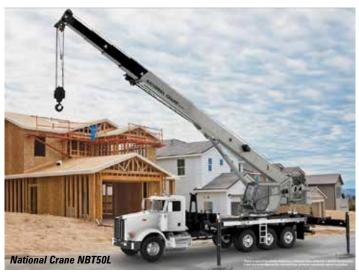

## **Updated National Crane**

Manitowoc has updated its National Crane NBT50L Series of 45 and 50 tonne boom trucks. The NBT50L Series now has a 46 metre main boom plus an 11 metre offsettable lattice extension. The NBT50L also has a stronger superstructure design with higher lifting capacities. Other new features include a 20 degree tilting operators cab, removable counterweight system, two camera monitoring system and a wireless wind speed sensor.

The four models in the range include the NBT50L, NBT55L, and in NTC truck crane/boom truck hybrid format - the NTC50L and NTC55L. In this format the crane has four outrigger width setups, including a six metre 'truck crane' footprint. All cranes in the series can handle 4,536kg on the fully extended 46 metre boom at a 10.7 metre radius.