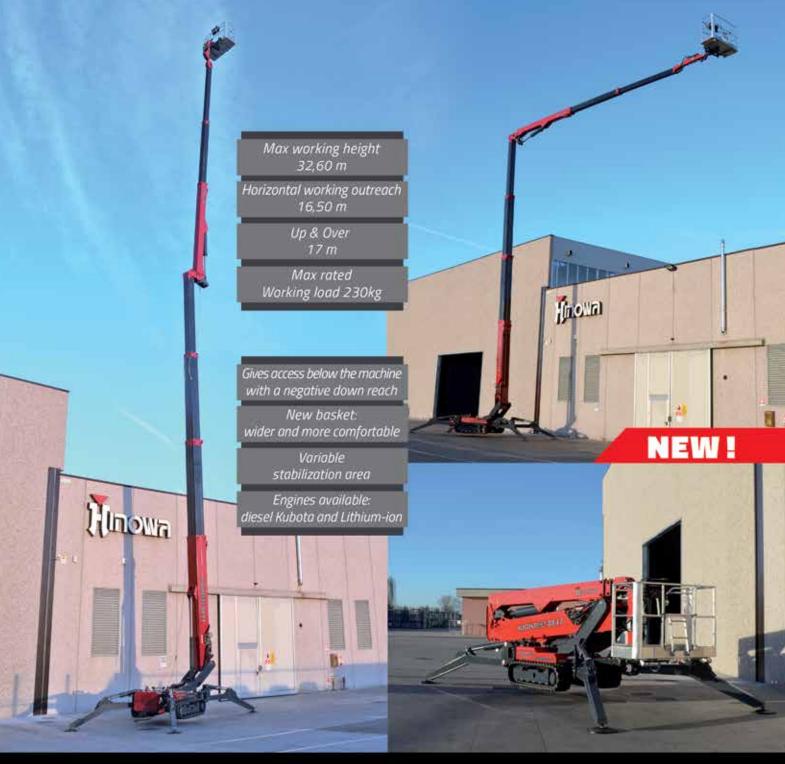

# BUILT-IN CI CI

Navigating narrow paths and doorways can present a challenge on the jobsite. Thanks to its compact design, the **Snorkel S3215E** fits small spaces to get the job done right. The nimble electric slab scissor lift moves easily from outdoor to indoor on non-marking tyres. Now that's agility. Add to that a generous platform capacity of 272kg (600 lbs.) up to a working height of 6.5m (21 ft.), and you've got an all-star performer. Sometimes it's the size that matters.

SIZED FOR SUCCESS