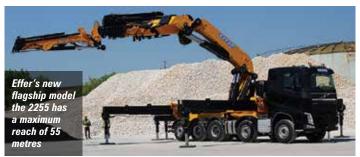

2 tonne chassis for a payload of 3,000kg or a five axle, 40 tonne chassis for an 8,000kg payload. Other features include HPSC - High Performance Stability Control, SRC- Synchronised Rope Control, which automatically maintains a constant distance between the boom tip and hook block, automatic rope tension and the P-Fold boom stowage function.

New overload related devices include 'Mext', which allows one or two manual boom extensions to be monitored by sensors integrated into the overload protection system. 'Tool' which allows additional devices connected via the multifunctional adapter to be included in the stability calculation and load limiter and 'Weigh' which allows operators to weigh the load directly with the crane, thereby getting an overview of the positions which can be reached.















10m Stabilised Reach



ergonomic cat



есополу



40km/h



up to 3 tonne

WE CAN HANDLE IT BETTER
merlo.co.uk



## Back on track

Shortly after our last visit to Danish loader crane manufacturer HMF in 2008, the company was badly affected by the global financial crisis. After several rocky years the company has managed to regroup and is now on the back of a five year run of increased sales and revenues. Mark Darwin revisited its headquarters in Aarhus to see the latest developments.

The story really starts five years before our first visit in 2003/4 when Ove Trankjaer was appointed managing director and convinced owners the Bundgaard family that investment was needed to streamline the company to ensure that production could remain in Denmark. Approval was given including