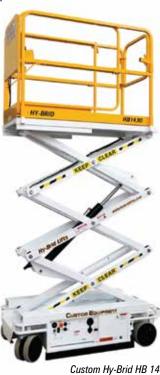

It is easy to overlook the fact that if these light weight compact 15ft machines will do most of the work of 19ft scissor lifts, what about a 14ft scissor? Custom Equipment has long led the low floor loading/ ground bearing pressure market particularly in North America - with its Hy-Brid models. Putting the other recent entrants into perspective, Custom's highest self-propelled model the 14ft HB-1430 weighs just 746kg and yet has a 304kg platform capacity and 760mm deck extension for a 2.3 metre extended platform.