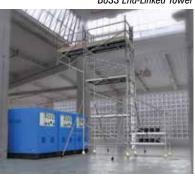

# WernerCo launches new **BoSS towers**

Mobile access tower manufacturer WernerCo has announced new BoSS aluminium towers, the **End-Linked Tower and the** Extended-End Cantilever.

The End-Linked Tower is designed for working over obstacles such as buildings and large machinery and provides a large continuous working area by joining two BoSS access towers with a new Step-Through Ladder Frame and 3.2 metre fixed deck, providing a larger working platform with minimum components. The End-Linked Tower has a capacity of up to 275kg per platform level and the large deck can be erected at varying heights allowing for several people to work at the

BoSS End-Linked Tower

BoSS Extended-End Cantilever

The Extended-End Cantilever frame system can be used to extend the platform of a double width access tower, providing an additional platform area of up to 1.8 metres with working heights up to 8.2 metres.