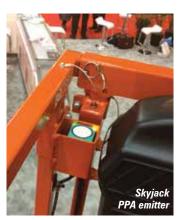

pe of a similar system to MEC's at the Rental Show - the Skyjack PPA system uses four ultra sound emitters located on the guardrails - one on each corner, in order to protect the entire platform. This latest device adds to the Lift Enabler, that it launched earlier in the year, which uses a 'live' enable button located on the right hand side of the controller that requires two hand operation and helps prevent users from operating the machine while leaning over the guardrails, and therefore being unaware of overhead obstacles. It also helps prevent inadvertent ongoing operation should the operator be pressed against a live controller. The company has also introduced a new, virtually indestructible control box with improved shroud over the joystick, which also helps prevent this happening.



### Scissor lift anti-entrapment/ overhead obstacle warning systems

| Company | Product name                     | Туре               |
|---------|----------------------------------|--------------------|
| JLG     | Enhanced Detection System        | Beam               |
| MEC     | Proactive Platform Safety System | Ultrasound         |
| GMG     | Overhead Warning System          | beam               |
| Skyjack | Skyjack PPA/Lift Enabler         | Ultrasound /button |
| Snorkel | Snorkel Guard                    | Switched shroud    |
| Genie   | Lift Guard Contact Alarm         | Mechanical         |



Snorkel Guard secondary guarding system covers the lift control box which when pressed stops the machine rising.

### **Snorkel**

At Vertikal Days Snorkel unveiled an entirely diffe