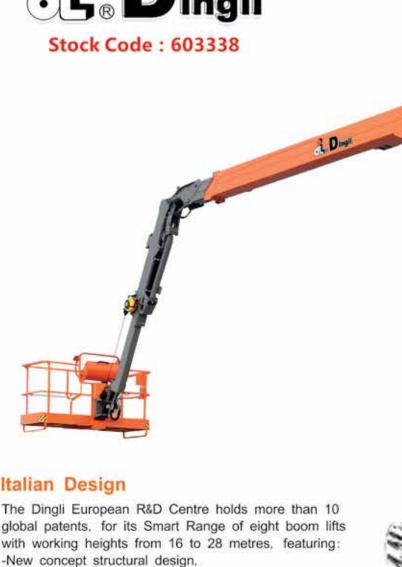

### Italian Design

global patents, for its Smart Range of eight boom lifts with working heights from 16 to 28 metres, featuring:

- -Integrated 4×4×4 axle type drive.
- -Modular low weight high performance efficient design,
- -High degree of parts and component commonality.