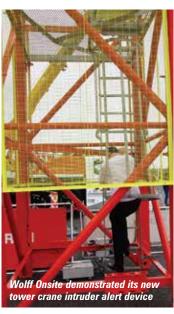

### Overhead obstacle warning and protection

Secondary guarding systems for scissor lifts were first mooted in 2015, when UK rental company Kimberly announced its 'Skysecure' system with a switch activated wrist rest. This was taken a step further a year later when Lavendon company BlueSky showed its SkySiren PCS (Pre-Crush Sensing) for scissor lifts which used ultrasonic technology and a traffic light warning system coupled with a pressure sensor device to provide a double protection to warn the operator of overhead obstacles and protect against entrapment.