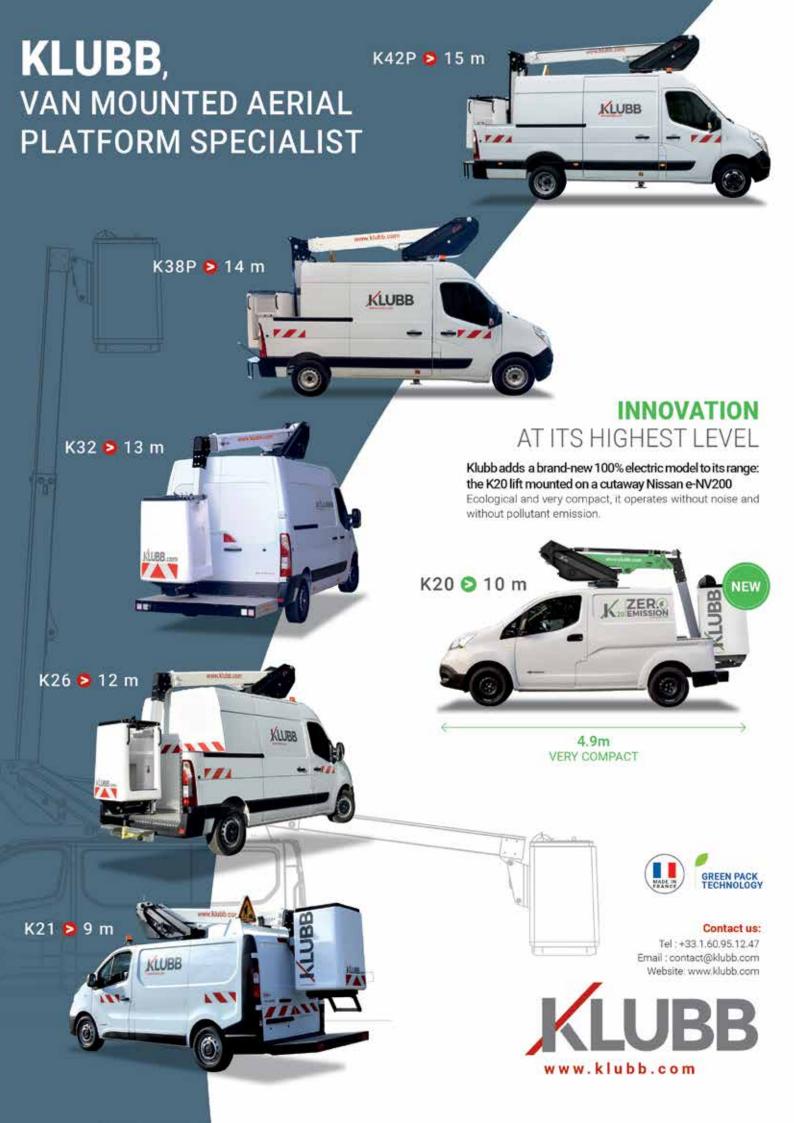

# **All Electric** Klubbs for **Mateco**

Germany's largest aerial lift rental company Mateco has ordered 10 Klubb 10 metre K20 electric van mounted platforms.

Mounted on a Nissan e-NV200 chassis, the K20 provides an outreach of five metres and 120kg platform capacity. The electric vehicle only weighs 2,000kg and has an overall width of 1.7 metres. The order was placed through Klubb's German dealer CharterLift, with units being delivered to various Mateco locations.