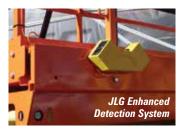

# MEC unveils secondary guarding for scissors

MEC has announced details of a new overhead protection device for slab electric scissor lifts - 'Proactive Platform Safety System (PPSS).

The device emits an ultrasonic 'cone of safety' to detect objects above the operator. It begins detecting obstacles four metres above the platform floor, an alarm beeps when an object is identified within the cone. As the platform moves closer the beep frequency increases, and when a pre-set safe distance is reached the it becomes constant and the machine's lift function stops automatically. An override button allows the operator to deliberately move closer to the object to find the perfect working height. See the slab scissor lift feature on page 25 for more overhead protection systems for scissor lifts.