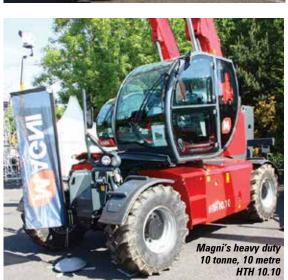

signed 10MSP-S stockpicker boosts productivity. Simultaneously drive and lift. Carry up to 385 kg in one trip. And operate safely with dual-handed controls. The standard maintenance-free AGM battery requires less maintenance to maintain proper water levels. That means fewer service calls and lower total cost of ownership. The machine's lubrication-free mast guide system also reduces scheduled downtime and promotes higher utilization.

Learn more at www.jlg.com/en-gb/equipment/stock-pickers/driveable-stock-pickers/10msp-s





















#### The iRaptor rescue system created a lot of interest on the City Lifting stand



#### Vertikal Days



Imer had its own stand now that it is no longer being distributed by CPL and showed the new Iteco IM 13180 E electric RT scissor





















#### Vertikal Days































## PERFORMANCE IIS

**\$LIGHTLIFT** 33.17

THE HIGHEST AND MOST COMPACT TRACKED AERIAL PLATFORM IN THE HINOWA RANGE







HINOWA S.p.A.

www.hinowa.com - info@hinowa.com Via Fontana • 37054 Nogara • Verona • ITALY Tel. +39 0442 539100 • Fax +39 0442 539075













Faraone showed off its Elevah range of lifts and was hoping to find a new UK distributor





falconlifts.com



#### Vertikal Days





















































## Did you visit Vertikal Days this year?

#### If so we would love to hear from you

Whether you visit the Vertikal Days event every year or this year was your first time, we would appreciate you taking the time to answer just 8 quick questions to let us know your thoughts.





8. How