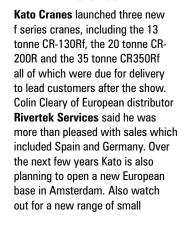

# First Kato Rf in **Europe**

**UK rental company McGovern** Crane Hire has taken delivery of the first 13 tonne Kato CR-130Rf city type All Terrain crane, to arrive in Europe. The CR-130Rf features a 24 metre, six section boom, with a two stage, 3.6 to 5.5 metre hydraulic luffing jib. The new crane, sold by Kato's **European distributor Rivertek** Services, was on display at Vertikal Days before being collected by director Eddie McGovern and driven to the

McGovern Crane Hire at Vertikal Days

company's headquarters, ready to go to work the following day.

McGovern said: "We are pleased to have the first new Rf series crane in Europe and can see an increased range of work with the higher speeds and searcher hook."

Ivan Bolster of Rivertek Services added: "We received a lot of interest in the new Rf cranes at Vertikal Days. We expect the new features which include increased travel speed and Stage 4 engine to open up a lot more industries and markets."