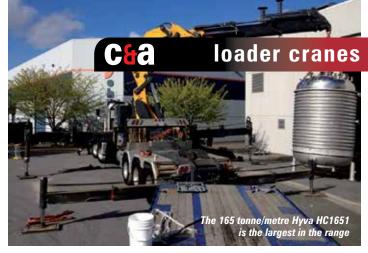

# Two new HMF cranes

Danish loader crane manufacturer HMF has unveiled two new cranes. The HMF 7020 replaces the 6020 and can handle 12.87 tonnes at 4.5 metres and take 2,050kg to a radius of 20.4 metres. The 9520 replaces the 8520 and has a maximum capacity of 17.35 tonnes at a 4.4 metre radius, and can lift 2,860kg at 20.1 metres.

New features on the two cranes include PowerHoist, which brings in the hoist rope as the crane is folded, PowerSwing which proportionally distributes hydraulic oil so that outrigger functions can be operated

simultaneously and PowerDisplay, a new and improved colour data screen. For more details and a profile of the company see the Loader cranes feature on page 35.

The HMF 7020 K8-RCS can take 2,050kg to 20.4 metre radius.