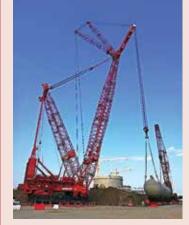

# Largest Sarens crane for UK project

This year Sarens will use its new SGC 250 crane on the Hinkley Point nuclear power plant in Somerset, UK for joint venture clients Bouygues Travaux Publics and Laing O'Rourke Construction. The four year project is worth in excess of £20 million to Sarens. The 250,000 tonne metre SGC 250 is the largest SGC in the Sarens fleet and thanks to six kilometres of rail laid on site will be able to travel between three different lift locations without the need for disassembly and re-assembly.

The SGC 250 will begin performing various lifts ranging from 50 to 1,150 tonnes or more at radii of up to 165 metres. It will pick up and install prefabricated concrete elements, steel structures and reactor equipment directly from each prefabrication position. A 600 tonne Terex Demag CC 2800 will be used as a rigging and assist crane.

The crane will be moved, overland from Gent in Belgium to a yard in Somerset, before being shuttled to the project site. An estimated 280 trucks will be required to deliver the entire crane, although at the moment the narrow lanes leading to the site only allow 10 trucks a day. Plans are in place for a purpose built access road at the site, but a lot of planning will still be required just for the delivery.

With 52 large tower cranes also working on site, the SGC 250 will be equipped with an anti-collision system and will perform many of its lifts at night in order to minimise disruption to daytime lifting work. The light needed to operate at night will pose a challenge as it will disturb a protected species - a local bat population.