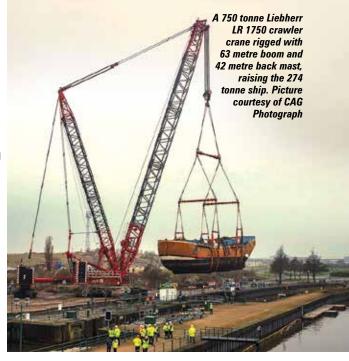

The first leg of the vessel's voyage involved the Endeavour being towed by two tugs along the River Tees from Riverside in Stockton to the Tees Barrage. Measuring nine metres wide, the major challenge was getting the vessel past the six metre wide Tees Barrage lock gates. To overcome this a team of contractors and engineers led by ALE worked closely with the Canal and River Trust - owners of the Tees Barrage - to lift it over the lock gates. A team of divers fitting lifting equipment and heavy straps below the hull before a 750 tonne Liebherr LR 1750 crawler crane rigged with 63 metre boom and 42 metre back mast, raised the 274 tonne ship to a height of five metres to clear the top of the lock.