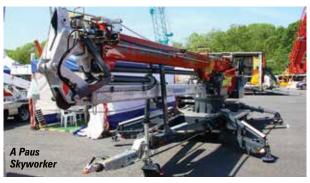

e all-new 32.5 metre Lightlift 33.17 Performance IIIS - its largest model to date - with a unique 180 degree articulated jib.

Genie not only showed its new XC models but also introduced customers to a new pre-production secondary guarding/overhead



#### **Other**

Magni showed its new 46 metre RTH6.46 SH 360 degree telehandler sold to GT Lifting as well as announcing a UK service agreement with Alpha Access.

Sterling showed the new Kargo King tilt bed, which uses a hook loader and flatbed body allowing equipment to be safely loaded and unloaded at ground level. The design uses a modified hook system which after the equipment is loaded and strapped to the flat bed body is then lifted onto the back of the 12 tonne chassis



Vertikal Days









#### Vertikal Days





























#### THE PRODUCTIVE CHOICE

The redesigned 10MSP-S stockpicker boosts productivity. Simultaneously drive and lift. Carry up to 385 kg in one trip. And operate safely with dual-handed controls. The standard maintenance-free AGM battery requires less maintenance to maintain proper water levels. That means fewer service calls and lower total cost of ownership. The machine's lubrication-free mast guide system also reduces scheduled downtime and promotes higher utilization.

Learn more at www.jlg.com/en-gb/equipment/stock-pickers/driveable-stock-pickers/10msp-s





















#### The iRaptor rescue system created a lot of interest on the City Lifting stand



#### Vertikal Days



Imer had its own stand now that it is no longer being distributed by CPL and showed the new Iteco IM