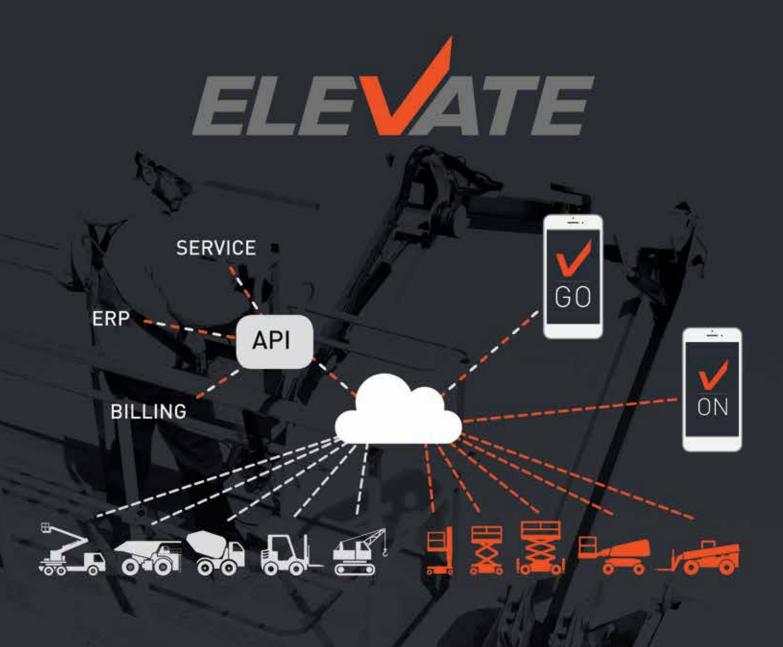

# Flexibility.

ELEVATE streamlines your existing business model, not build a new one. We've listened to what's important to our customers' business and are providing a solution that has an immediate impact. Powered by Trackunit means ultimate flexibility and ease of integration.

ELEVATE enables rental fleets to talk to your service team, your ERP, the end user, and most importantly, your bottom line.

More than Telematics.

Many small scissor lifts are now made

However, in many markets the downside is that rental rates are lower now than they were back then! Low rates should result in more widespread use and greater market penetration, longer-term rental agreements and contractors renting more machines to carry out the same amount of work as each skilled tradesman gets a dedicated machine. That's the theory.