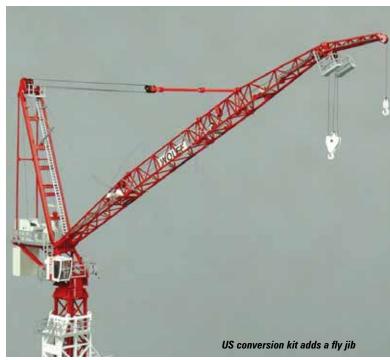

eal crane can be replicated. The crane can also be accurately displayed during various stages of erection. The optional US market kit provides a different counter jib, an additional winch, and a fly jib and hook.

Conrad has a long history of making tower crane models to 1:87 scale, and this is the best so far. It looks great when fully assembled and costs €180 for the crane and €60 for the kit from Wolffkran.

To read the full review of this model visit www.cranesetc.co.uk

| Cranes Etc Model Rating |     |  |
|-------------------------|-----|--|
| Packaging (max 10)      | 9   |  |
| Detail (max 30)         | 24  |  |
| Features (max 20)       | 17  |  |
| Quality (max 25)        | 21  |  |
| Price (max 15)          | 12  |  |
| Overall (max 100)       | 83% |  |



#### books & models









#### Cla

## Readers

## Letters



Good piece on boom lifts in this month's mag - did I miss April? I fully agree that the hybrid is the future, maybe alongside a few more electric machines, but hybrid offers best of both worlds. Things must be good, looking at the size of the magazine a real whopper and good to see something else putting on weight!

You guys do a great job!

#### **Barry Hickson**

We did not miss the April edition, the issue was supposed to be April/May and due out the first week of May, while we met the deadline, we missed the fact that our fantastic designer, had simply entitled it May 2018! It was still issue number 20.3 but a rose by any other name..... This issue is mostly just called June.

#### Mystery machine

A reader based in the USA, spotted a ladder