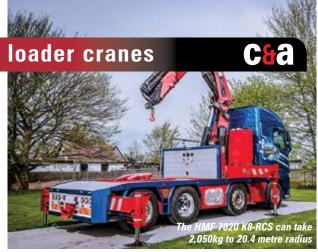

# Two new HMF cranes

Danish loader crane manufacturer HMF has unveiled two new cranes. The HMF 7020 replaces the 6020 and can handle 12.87 tonnes at 4.5 metres and take 2,050kg to a radius of 20.4 metres. The 9520 replaces the 8520 and has a maximum capacity of 17.35 tonnes at a 4.4 metre radius, and can lift 2,860kg at 20.1 metres.

New features on the two cranes include PowerHoist, which brings in the hoist rope as the crane is folded, PowerSwing which proportionally distributes hydraulic oil so that outrigger functions can be operated

simultaneously and PowerDisplay, a new and improved colour data screen. For more details and a profile of the company see the Loader cranes feature on page 35.

The HMF 7020 K8-RCS can take 2,050kg to 20.4 metre radius.