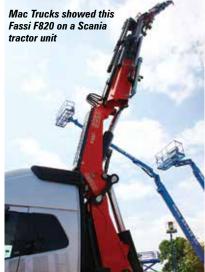

 UK portable accommodation company Mobile Mini has taken two Fassi F820 loader cranes.

• French cold store construction specialist Lèbre has taken 14 Genie 19ft GS-1932 scissor lifts.

Nigeria's First Index Project and Services has ordered a Konecranes Gottwald Model 2 mobile harbour crane.