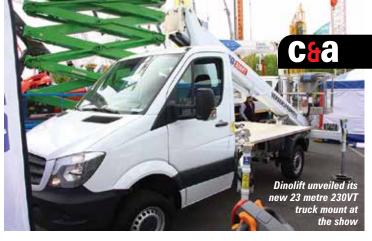

# Dinolift launches 23m truck mount

Finnish aerial lift manufacturer Dinolift launched a 23 metre 230VT 3.5 tonne telescopic truck mounted lift at Vertikal Days. The straight telescopic boom lift is mounted on a Mercedes Benz Sprinter 314CDI. Maximum outreach is 15.1 metres or 11.1 metres with its 230kg maximum platform capacity.

A new profile high tensile steel boom keeps weight down - with two people

and 90 percent full fuel tank, the platform weighs 3,460kg. Features include automatic levelling, easy basket entry with non-slip steps and three jacking widths.