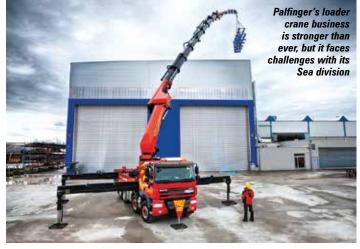

### Loader cranes 35

The fortunes of the leading loader crane manufacturers continue to vary but has Hiab regained its position as market leader? We also take an in-depth look at Danish

manufacturer HMF which is hoping to break into the 'top three' manufacturers and look at other new products.