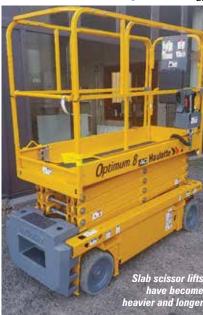

lift from 1994

remained largely the same with few companies seeing much opportunity to improve on the status quo.

There are some who argue that many of the changes made have been detrimental, with machines becoming larger, heavier and more complicated. There is something to this as most 19ft 'elevator' scissor lifts, for example, will no longer fit into smaller elevators, having become longer and heavier. Some models now weigh more than 1,500kg, whereas most units back in 1994 were no more than 980kg! Changing standards and regulations have had a significant impact on the design and weight. The latest updated ANSI standards - aimed to bring North American platforms closer to European machines - will affect indoor/outdoor ratings,

stability calculations, entrance gates, guardrail heights and operation when off level, although this last point was already a feature of most scissor lifts. Many of these factors have an impact on the size and weight of the scissor lift.