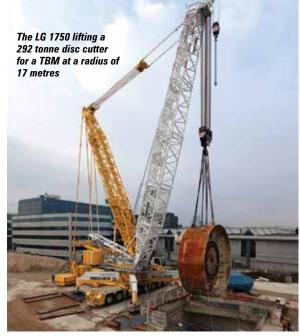

# 'Grand Paris' TBM lift

'Grand Paris' is a project to transform the Paris metropolitan area into a major global metropolis. The massive plans involve modernising and extending its infrastructure with more than 200km of new Metro underground line, including 68 new stations. As a result the greater Paris area will become the largest construction site in Europe as the plans progress over the next two decades. While the infrastructure plans include numerous other projects, the extension to the public transport network alone will cost €35 billion. The growth in residential property builds, for example, will double to 70,000 new apartments a year resulting in the most densely populated capital city in Europe with 22,000 people per square kilometre.

Patrick Meublat, technical director for crane rental company Mediaco, which has a depot in Thieux in the north-east of the capital, said: "The jobs for our cranes around Paris over the next few years will be dominated by assembling and dismantling tunnel drilling machines and hoisting railway and road bridges."

With a view to such future work Mediaco purchased a new Liebherr LG 1750 truck

mounted lattice boom crane. which has already completed a couple of 300 tonne TBM lifts for the 'Grand Paris' project. The crane has worked in compact configuration, with a 35 metre main boom and derrick hoom.