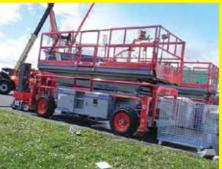

# BUILT-IN CI CI

Navigating narrow paths and doorways can present a challenge on the jobsite. Thanks to its compact design, the **Snorkel S3215E** fits small spaces to get the job done right. The nimble electric slab scissor lift moves easily from outdoor to indoor on non-marking tyres. Now that's agility. Add to that a generous platform capacity of 272kg (600 lbs.) up to a working height of 6.5m (21 ft.), and you've got an all-star performer. Sometimes it's the size that matters.