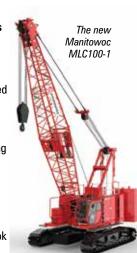

# **Manitowoc unveils** new 100t crawler

Manitowoc has unveiled its new 100 tonne MLC100-1 crawler crane, at a series of open days held in Shady Grove, Pennsylvania.

The MLC100-1 will replace the Kobelco-built 11000-1 (see story below) and will offer the same maximum main boom length of 61 metres and has a similar fixed offset jib at 18.3 metres. The crane is powered by a Cummins Tier 4 Final diesel and has been designed for rapid and easy set up without the need for assist cranes. This includes the boom butt section remaining in place during transport, eliminating the need to re-reeve the boom luffing cables, while providing the means to self install the carbody counterweight without need to install the boom tip section. The counterweight is installed with the gantry. Finally, a new hoist line termination button is said to make hook reeving on site much faster and easier.

The MLC100-1 also has an extra wide cab, with a six way, electrically adjustable highbacked operators seat with built-in head rest and a new heating and air conditioning system. Controls incorporate Manitowoc's Crane Control System (CCS), which can be used in conjunction with the company's new Diagnostic Code App to analyse diagnostic screens.

The crane also incorporates a number of easy service features, such as easy access to key components, high visibility sight glasses and quick drain connectors on all gearboxes. Options include a free fall winch, third hoist drum, generator powered boom lights and a cold weather package.