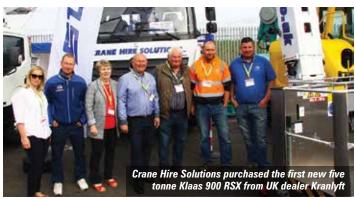

First Klaas from Kranlyft 🔄

**UK rental company Crane** Hire Solutions has purchased a five tonne Klaas K900 RSX aluminium truck crane. The K900 can take 1,000kg to a radius of 25 metres and handle 500kg over the front and rear at a radius of 31.5 metres.

The crane also comes with an optional platform with a working height of 33.5 metres and a maximum platform capacity of 300kg. It is the first Klaas crane sold in the UK by Kranlyft since it took on the distribution.

We have an extensive pictorial round-up starting on page 43 but here are a few sales highlights.

Kranlyft launched the Klaas aluminium truck cranes in the UK, selling two machines at the show - a five tonne K900 RSX to Crane Hire Solutions and a K750 RS to AKA Cranes.