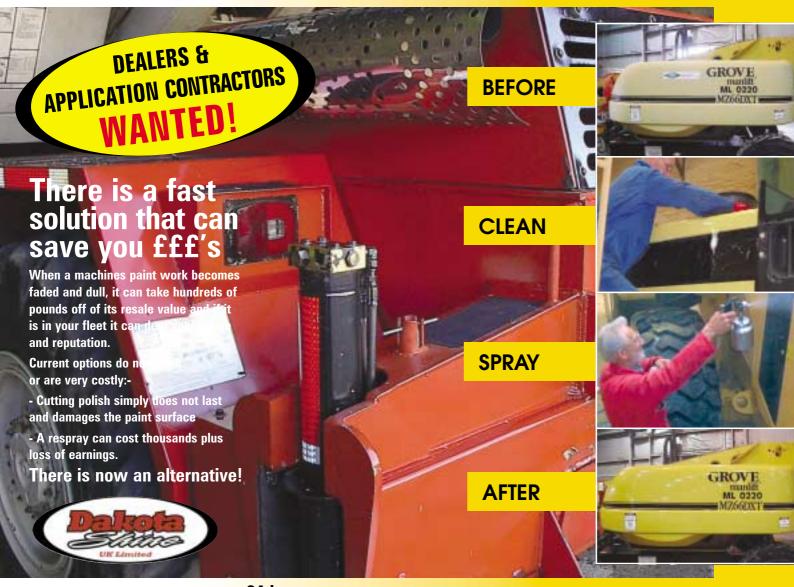

# **Are your Machines** looking Old and Tired? The Paint Dull and Faded?

Dakota shine treatment takes less than 24 hours and will restore both the colour and the original deep gloss finish and will last as long as the original paint. The four steps are quick, simple and require minimum skills.

- 1. Pressure wash
- 2. Clean with Dakota Prep
- 3. Apply any touch up required
- 4. Spray with clear Dakota Shine

Leave to harden overnight and your machine is ready to go back to work with a new lease of life! Dakota shine also revives the rubber, vinyl and plastic parts so no need to Mask.