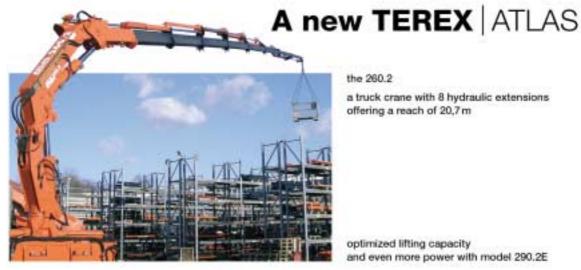

Fax +44 (0) 1291 423930

the 260.2

a truck crane with 8 hydraulic extensions offering a reach of 20,7 m

optimized lifting capacity and even more power with model 290.2E

TEREX ATLAS Newhouse Industrial Estate Newhouse Lanarkshire ML 1 5RY

Phone: 0870 055 67 00 Fax: 0870 055 67 01 sales@atlascranes.co.uk www.atlas-terex.co.uk

V-boom

F-boom