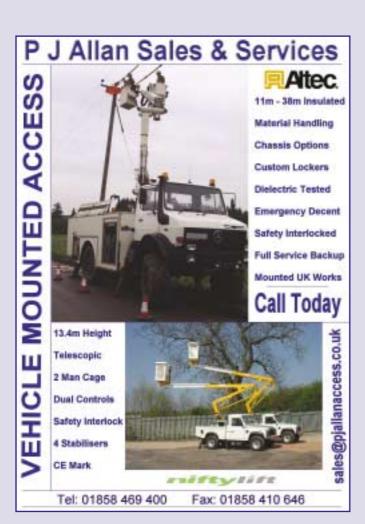

## **Access Platform Sales**

**NEW AND USED ACCESS SPECIALISTS** 

**UPRIGHT UL40 (1998)** 

#### TEREX TA34 (2000)

40' working height. Battery

UPRIGHT SL20 (1994 & 1999)

#### ISUZU CHASSIS CAB WITH K LIFT KT13.5

ight, 37,259 km

#### **UPRIGHT X26N (1992)**

NIFTYLIFT 170 SD (1998)

56' working height. Battery/Diesel.

**UPRIGHT SL26 (1990)** 

32' working height. Diesel. 4wd

viced & tested

**NIFTYLIFT HEIGHT RIDER 10 (1998)** 

rking height. Battery ed, serviced & teste

#### **SPIDER TST29 (1999)**

Special high reach platform. 94' working height. Battery/mains electric. Repainted, serviced & tested.

Leewood Business Park, Upton, Huntingdon, PE28 5YQ Tel: +44 (0) | 480 89 | 25 | Fax: +44 (0) | 480 89 | 162

e-mail: sales@accessplatforms.co.uk

www.accessplatforms.co.uk