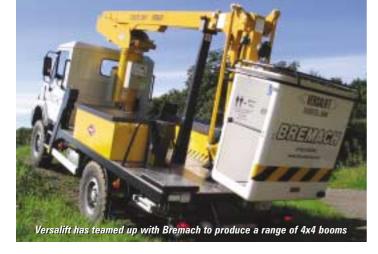

Finally Versalift is working with Bremach on special 4x4 lifts, in particular it has adapted its 12.5m working height ET36NF platform for the Bremach five tonne GVW Extreme 50 and the recently introduced six tonne Extreme 60.

#### Fourtec

Fourtec are the UK distributor for Santana Motor and Bremach 4x4

vehicles. It will have a Versalift ET36NF on a Bremach Extreme with 'Road-Rail modification.