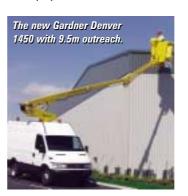

#### **Gardner Denver Access**

Exhibiting for the first time under its new identity, the former Priestman has a lot going on. Its new TDA145, a 14.5m working height van mount offers a ground breaking 9.5 metre of working outreach. Suitable for vans of 4.6t GVW it also has an under floor stabiliser system avoiding any intrusion into the load compartment. The new unit is aimed at street lighting, CCTV and overhead line contractors. Also look out for the 13.5metre TDA135.