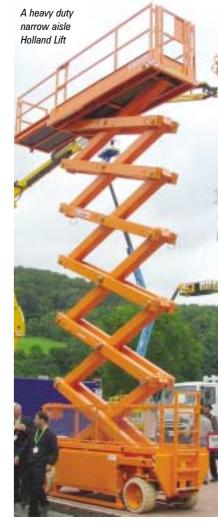

#### **Russon Access**

Russon is showing Holland Lift heavy duty scissors and Manitou boom lifts, both among the highest quality products on the market.

#### Russon Access (cont'd)

The Narrow aisle Holland lift 18metre working height battery scissor will be on the stand. Holland diesel Scissors are the highest available with up to 33m working height.

The 17 metre Manitou battery powered articulating boom is worth a look and also ask about Bi Energy options.