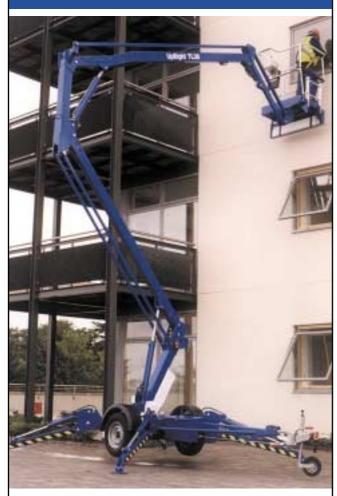

### Powering Your Every Move **Powering**

If you need a work platform that is easy to transport, compact and has great reach UpRight International's TL Range is the

obvious choice. Cost effective, easy to tow and safe and simple to operate, you can work at heights up to 17m. TL38 - 13.5 working height, 6.1m outreach with versatile 1.2m jib. TL50 - 17m working height, 8.3m outreach with drive-assist.