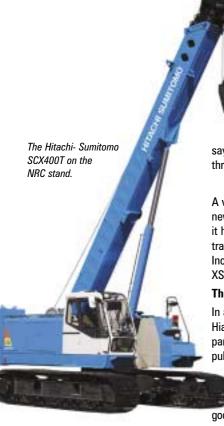

#### NRC

NRC are launching the Hitachi Sumitomo SCX400T, 40Tonne telescopic crawler crane. While completely new it is based on a combination of well proven heavy duty components from other cranes in the group, with a Hitachi Dieci are extending launching a crawler new edition to its Zeus family

undercarriage from its lattice range and a telescopic boom from a Link Belt rough terrain crane.

We will be taking a closer look at this model in an upcoming issue. Given the demise of red diesel, cranes such as this, which are strong performers once on site, could become much more popular. Take a look at Wylie Load system W3200 with its Data Logging with accumulative data and the capability of switching languages.