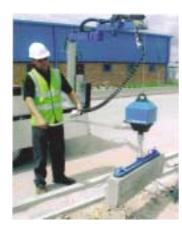

#### Al Vac

Al Vac is showing its range of kerb lifting equipment including truck and trailer mounted versions of its 1600 Lux kerblifter. Its new innovative 'flexible post' is worth a look, it adapts to uneven ground, steep gradients and cambers.

Also on display is the company's Mini Crane and Handyman combination, mounted on an Isuzu truck.

In a socket which can be installed anywhere on the trucks body.

The Al Vac Handy Vacuum kerb lifter is self contained and is hook mounted.