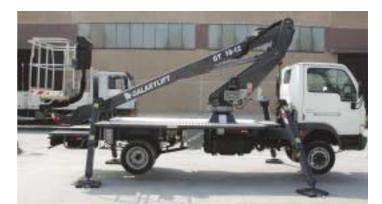

height ET36NF platform for the Bremach five tonne GVW Extreme 50 and the recently introduced six tonne Extreme 60.

#### Fourtec

Fourtec are the UK distributor for Santana Motor and Bremach 4x4



vehicles. It will have a Versalift ET36NF on a Bremach Extreme with 'Road-Rail modification.

#### **Telehandlers**

#### **Bohcat**

Bobcat will show its new T3571 seven metre class telescopic handler, which replaces the T3071. The new T3571 telehandler offers 3.5 tonne capacity and up to 7.1m of lift height with 1350 kg capacity at maximum reach.

#### Caterpillar/Finning

Caterpillar will show its new 17 metre TH580B telescopic handler with its with exceptional 5,000kg lift capacity. This is the most recent and largest model in the growing CAT range of Telehandlers.

The Galaxy lift GT1812





#### Dieci

Dieci will show a new addition to the Zeus family, the 35.10, alongside the Pegasus 45.21, Icarus 40.17 and Icarus 30.16.

#### **JCB**

JCB will, as usual, have a full range of its construction equipment on display, new models to look for are the 524-50 compact telehandler. JCB has aimed it at skid steer loader applications, with a 5.3 metres lift height and up to 2,400 kgs of lift. Also the new Kerbmaster attachment for its mini excavators is well worth a detour, if you are into lifting kerb stones!

#### **JLG**

JLG return to SED after many years away, largely thanks to its new telehandler products. The company has almost no market share yet in the UK but has a target of 10 percent within four years! On the stand are the top of line 17metre 4017 and the new compact mode