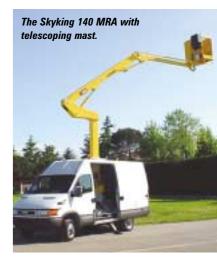

#### **Sky King**

The all new SkyKing 198PX will be on display, mounted to a 3.5 tonne

Nissan Cabstar. This platform features the new 'Z' boom arrangement that can be fitted to lighter GVW vehicles and still achieve a working height of 19.5m with up and over reach and zero tailswing. Also look out for the 14 metre 140MRA, which incorporates an innovative telescopic mast for good up and over reach with zero tailswing and parallel lift capability. A 30 metre Wumag WT300 truck mount will be displayed in EPL Access livery.