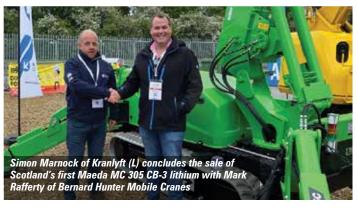

## A POSITIVE RETURN TO NORMAL

This year's Vertikal Days returned to the East of England Showground in Peterborough, at its more traditional time of year following the disruption to the past two shows due to the pandemic. Despite the rain on the first day, and the fact that it was less than eight months since the delayed 2021 event, the numbers of visitors attending and their positive mood remained high on both days, with Thursday possibly being the best day two ever. The incentive was more than 200 manufacturers' and service suppliers' products on display, with many worldwide, European or UK launches.

This extended review will be purely pictorial and

as there were so many products and exhibitors it is impossible to cover every stand or exhibit - so apologies in advance. We will, of course look to cover all of the products over the next few issues. The next Vertikal Days will be held on May 10th & 11th at the same venue.