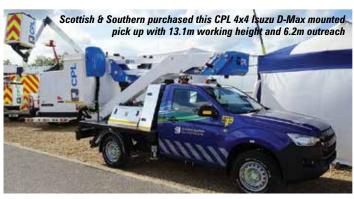

The incentive was more than 200 manufacturers' and service suppliers' products on display, with many worldwide, European or UK launches.

This was the 15th Vertikal Days which began in 2007, and over the years it has grown steadily in terms of product diversity and visitors. Many regular exhibitors reported record activity and order intake, hailing it the 'best show yet'.

This extended review will be purely pictorial and

as there were so many products and exhibitors it is impossible to cover every stand or exhibit - so apologies in advance. We will, of course look to cover all of the products over the next few issues. The next Vertikal Days will be held on May 10th & 11th at the same venue.



Staff from credit information provider Top Service in the Marketplace





























## One company, two market leading brands



Versalift United Kingdom Limited has added the Ruthmann Ecoline and STEIGER® truck-mounted platforms to its market leading product range.

For further information contact the Versalift UK sales team.

T: 01536 721010 E: sales@versalift.co.uk W: versalift.co.uk































# NUMBER ONE FOR LIFTING SOLUTIONS WITH NATIONWIDE HIRE, SALES AND CONTRACT LIFTS



500 PAGES OF LIFTING SOLUTIONS: INCLUDING MINI SPIDER CRANES, VACUUM LIFTERS, GLAZING ROBOTS, TELEHANDLERS, MINI CRAWLER CRANES, TRACKED CARRIERS, ACCESS ATFORMS, PICK & CARRY CRANES, OVERHANG BEAMS, ACCREDITED TRAINING COURSES



ORDER YOUR PHYSICAL COPY OR DOWNLOAD AT WWW.GGRGROUP.COM/DOWNLOADS

NORTH: +44 (0)161 683 2580 | SOUTH: +44 (0)1844 202 071 | SCOTLAND: +44 (0)