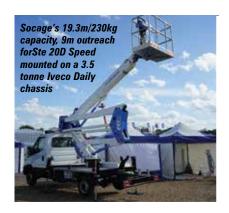

## A POSITIVE RETURN TO NORMAL

This year's Vertikal Days returned to the East of England Showground in Peterborough, at its more traditional time of year following the disruption to the past two shows due to the pandemic. Despite the rain on the first day, and the fact that it was less than eight months since the delayed 2021 event, the numbers of visitors attending and their positive mood remained high on both days, with Thursday possibly being the best day two ever. The incentive was more than 200 manufacturers' and service suppliers' products on display, with many worldwide, European or UK launches.

This was the 15th Vertikal Days which began in 2007, and over the years it has grown steadily in terms of product diversity and visitors. Many regular exhibitors reported record activity and order intake, hailing it the 'best show yet'.

This extended review will be purely pictorial and

as there were so many products and exhibitors it is impossible to cover every stand or exhibit - so apologies in advance. We will, of course look to cover all of the products over the next few issues. The next Vertikal Days will be held on May 10th & 11th at the same venue.