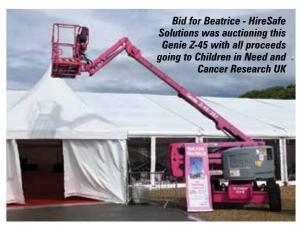

've been up for it since 1972."

























































KLUBB, the vehicles mounted lift manufacturer market leader in Europe, offers a full range of conversions designed for users down to the smallest technical detail:

- Light and heavy van mounts from 9 to 17m
- Chassis mounted lifts from 12 to 20m
- · Heavy truck platforms from 18 to 35m
- · Firefighting platforms and insulated boom lifts up to 67m

We are able to offer customers **high performance**, cost-efficient aerial platforms that deliver new advances in performance, safety and total cost of ownership.

## **KLUBB**

We are building an extensive network of KLUBB dealers who all offer outstanding levels of service.

For more information, contact us:

www.klubb.com marketing@klubb.com