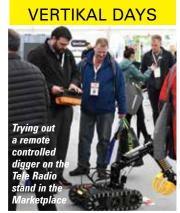

## A POSITIVE RETURN TO NORMAL

This year's Vertikal Days returned to the East of England Showground in Peterborough, at its more traditional time of year following the disruption to the past two shows due to the pandemic. Despite the rain on the first day, and the fact that it was less than eight months since the delayed 2021 event, the numbers of visitors attending and their positive mood remained high on both days, with Thursday possibly being the best day two ever. The incentive was more than 200 manufacturers' and service suppliers' products on display, with many worldwide, European or UK launches.

This was the 15th Vertikal Days which began in 2007, and over the years it has grown steadily in terms of product diversity and visitors. Many regular exhibitors reported record activity and order intake, hailing it the 'best show yet'.

This extended review will be purely pictorial and

as there were so many products and exhibitors it is impossible to cover every stand or exhibit - so apologies in advance. We will, of course look to cover all of the products over the next few issues. The next Vertikal Days will be held on May 10th & 11th at the same venue.