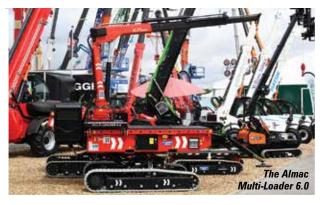

## A POSITIVE RETURN TO NORMAL

This year's Vertikal Days returned to the East of England Showground in Peterborough, at its more traditional time of year following the disruption to the past two shows due to the pandemic. Despite the rain on the first day, and the fact that it was less than eight months since the delayed 2021 event, the numbers of visitors attending and their positive mood remained high on both days, with Thursday possibly being the best day two ever. The incentive was more than 200 manufacturers' and service suppliers' products on display, with many worldwide, European or UK launches.

This was the 15th Vertikal Days which began in 2007, and over the years it has grown steadily in terms of product diversity and visitors. Many regular exhibitors reported record activity and order intake, hailing it the 'best show yet'.

This extended review will be purely pictorial and

as there were so many products and exhibitors it is impossible to cover every stand or exhibit - so apologies in advance. We will, of course look to cover all of the products over the next few issues. The next Vertikal Days will be held on May 10th & 11th at the same venue.