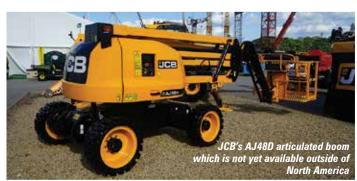

been up for it since 1972."

























































KLUBB, the vehicles mounted lift manufacturer market leader in Europe, offers a full range of conversions designed for users down to the smallest technical detail:

- Light and heavy van mounts from 9 to 17m
- Chassis mounted lifts from 12 to 20m
- · Heavy truck platforms from 18 to 35m
- · Firefighting platforms and insulated boom lifts up to 67m

We are able to offer customers **high performance**, cost-efficient aerial platforms that deliver new advances in performance, safety and total cost of ownership.

## **KLUBB**

We are building an extensive network of KLUBB dealers who all offer outstanding levels of service.

For more information, contact us:

www.klubb.com marketing@klubb.com