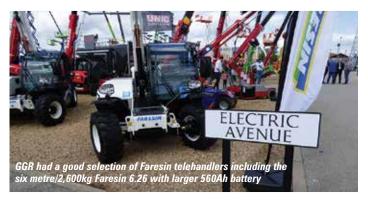

it since 1972."

























































KLUBB, the vehicles mounted lift manufacturer market leader in Europe, offers a full range of conversions designed for users down to the smallest technical detail:

- Light and heavy van mounts from 9 to 17m
- Chassis mounted lifts from 12 to 20m
- · Heavy truck platforms from 18 to 35m
- · Firefighting platforms and insulated boom lifts up to 67m

We are able to offer customers **high performance**, cost-efficient aerial platforms that deliver new advances in performance, safety and total cost of ownership.

## **KLUBB**

We are building an extensive network of KLUBB dealers who all offer outstanding levels of service.

For more information, contact us:

www.klubb.com marketing@klubb.com