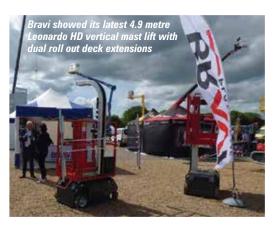

972."

























































KLUBB, the vehicles mounted lift manufacturer market leader in Europe, offers a full range of conversions designed for users down to the smallest technical detail:

- Light and heavy van mounts from 9 to 17m
- Chassis mounted lifts from 12 to 20m
- · Heavy truck platforms from 18 to 35m
- · Firefighting platforms and insulated boom lifts up to 67m

We are able to offer customers **high performance**, cost-efficient aerial platforms that deliver new advances in performance, safety and total cost of ownership.

## **KLUBB**

We are building an extensive network of KLUBB dealers who all offer outstanding levels of service.

For more information, contact us:

www.klubb.com marketing@klubb.com