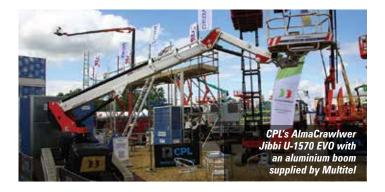

for it since 1972."

























































KLUBB, the vehicles mounted lift manufacturer market leader in Europe, offers a full range of conversions designed for users down to the smallest technical detail:

- Light and heavy van mounts from 9 to 17m
- Chassis mounted lifts from 12 to 20m
- · Heavy truck platforms from 18 to 35m
- · Firefighting platforms and insulated boom lifts up to 67m

We are able to offer customers **high performance**, cost-efficient aerial platforms that deliver new advances in performance, safety and total cost of ownership.

## **KLUBB**

We are building an extensive network of KLUBB dealers who all offer outstanding levels of service.

For more information, contact us:

www.klubb.com marketing@klubb.com