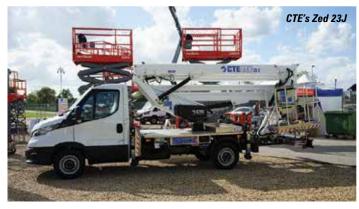

## A POSITIVE RETURN TO NORMAL

This year's Vertikal Days returned to the East of England Showground in Peterborough, at its more traditional time of year following the disruption to the past two shows due to the pandemic. Despite the rain on the first day, and the fact that it was less than eight months since the delayed 2021 event, the numbers of visitors attending and their positive mood remained high on both days, with Thursday possibly being the best day two ever. The incentive was more than 200 manufacturers' and service suppliers' products on display, with many worldwide, European or UK launches.

This extended review will be purely pictorial and

as there were so many products and exhibitors it is impossible to cover every stand or exhibit - so apologies in advance. We will, of course look to cover all of the products over the next few issues. The next Vertikal Days will be held on May 10th & 11th at the same venue.