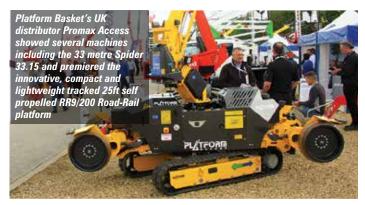

ince 1972."

























































KLUBB, the vehicles mounted lift manufacturer market leader in Europe, offers a full range of conversions designed for users down to the smallest technical detail:

- Light and heavy van mounts from 9 to 17m
- Chassis mounted lifts from 12 to 20m
- · Heavy truck platforms from 18 to 35m
- · Firefighting platforms and insulated boom lifts up to 67m

We are able to offer customers **high performance**, cost-efficient aerial platforms that deliver new advances in performance, safety and total cost of ownership.

## **KLUBB**

We are building an extensive network of KLUBB dealers who all offer outstanding levels of service.

For more information, contact us:

www.klubb.com marketing@klubb.com