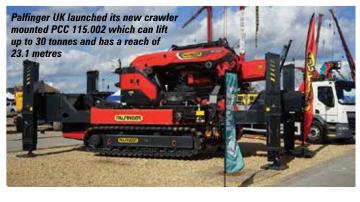

since 1972."

























































KLUBB, the vehicles mounted lift manufacturer market leader in Europe, offers a full range of conversions designed for users down to the smallest technical detail:

- Light and heavy van mounts from 9 to 17m
- Chassis mounted lifts from 12 to 20m
- · Heavy truck platforms from 18 to 35m
- · Firefighting platforms and insulated boom lifts up to 67m

We are able to offer customers **high performance**, cost-efficient aerial platforms that deliver new advances in performance, safety and total cost of ownership.

## **KLUBB**

We are building an extensive network of KLUBB dealers who all offer outstanding levels of service.

For more information, contact us:

www.klubb.com marketing@klubb.com