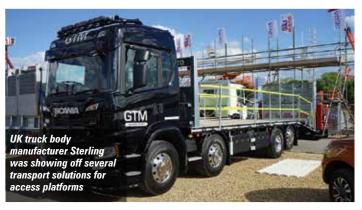

up for it since 1972."

























































KLUBB, the vehicles mounted lift manufacturer market leader in Europe, offers a full range of conversions designed for users down to the smallest technical detail:

- Light and heavy van mounts from 9 to 17m
- Chassis mounted lifts from 12 to 20m
- · Heavy truck platforms from 18 to 35m
- · Firefighting platforms and insulated boom lifts up to 67m

We are able to offer customers **high performance**, cost-efficient aerial platforms that deliver new advances in performance, safety and total cost of ownership.

## **KLUBB**

We are building an extensive network of KLUBB dealers who all offer outstanding levels of service.

For more information, contact us:

www.klubb.com marketing@klubb.com