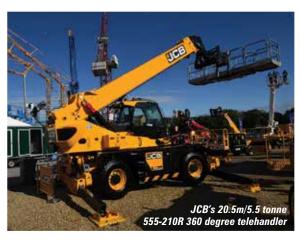

## A POSITIVE RETURN TO NORMAL

This year's Vertikal Days returned to the East of England Showground in Peterborough, at its more traditional time of year following the disruption to the past two shows due to the pandemic. Despite the rain on the first day, and the fact that it was less than eight months since the delayed 2021 event, the numbers of visitors attending and their positive mood remained high on both days, with Thursday possibly being the best day two ever. The incentive was more than 200 manufacturers' and service suppliers' products on display, with many worldwide, European or UK launches.

This extended review will be purely pictorial and

as there were so many products and exhibitors it is impossible to cover every stand or exhibit - so apologies in advance. We will, of course look to cover all of the products over the next few issues. The next Vertikal Days will be held on May 10th & 11th at the same venue.