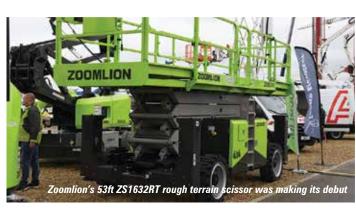

en up for it since 1972."

























































KLUBB, the vehicles mounted lift manufacturer market leader in Europe, offers a full range of conversions designed for users down to the smallest technical detail:

- Light and heavy van mounts from 9 to 17m
- Chassis mounted lifts from 12 to 20m
- · Heavy truck platforms from 18 to 35m
- · Firefighting platforms and insulated boom lifts up to 67m

We are able to offer customers **high performance**, cost-efficient aerial platforms that deliver new advances in performance, safety and total cost of ownership.

## **KLUBB**

We are building an extensive network of KLUBB dealers who all offer outstanding levels of service.

For more information, contact us:

www.klubb.com marketing@klubb.com