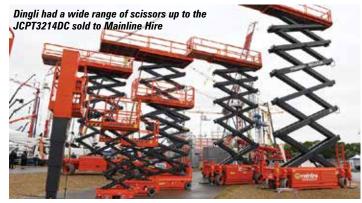

## A POSITIVE RETURN TO NORMAL

This year's Vertikal Days returned to the East of England Showground in Peterborough, at its more traditional time of year following the disruption to the past two shows due to the pandemic. Despite the rain on the first day, and the fact that it was less than eight months since the delayed 2021 event, the numbers of visitors attending and their positive mood remained high on both days, with Thursday possibly being the best day two ever. The incentive was more than 200 manufacturers' and service suppliers' products on display, with many worldwide, European or UK launches.

This was the 15th Vertikal Days which began in 2007, and over the years it has grown steadily in terms of product diversity and visitors. Many regular exhibitors reported record activity and order intake, hailing it the 'best show yet'.