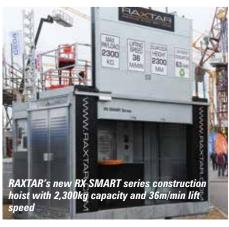

## A POSITIVE RETURN TO NORMAL

This year's Vertikal Days returned to the East of England Showground in Peterborough, at its more traditional time of year following the disruption to the past two shows due to the pandemic. Despite the rain on the first day, and the fact that it was less than eight months since the delayed 2021 event, the numbers of visitors attending and their positive mood remained high on both days, with Thursday possibly being the best day two ever. The incentive was more than 200 manufacturers' and service suppliers' products on display, with many worldwide, European or UK launches.

This was the 15th Vertikal Days which began in 2007, and over the years it has grown steadily in terms of product diversity and visitors. Many regular exhibitors reported record activity and order intake, hailing it the 'best show yet'.