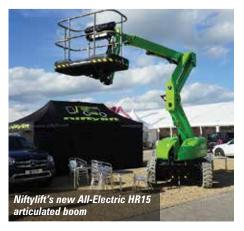

We've been up for it since 1972."

























































KLUBB, the vehicles mounted lift manufacturer market leader in Europe, offers a full range of conversions designed for users down to the smallest technical detail:

- Light and heavy van mounts from 9 to 17m
- Chassis mounted lifts from 12 to 20m
- · Heavy truck platforms from 18 to 35m
- · Firefighting platforms and insulated boom lifts up to 67m

We are able to offer customers **high performance**, cost-efficient aerial platforms that deliver new advances in performance, safety and total cost of ownership.

## **KLUBB**

We are building an extensive network of KLUBB dealers who all offer outstanding levels of service.

For more information, contact us:

www.klubb.com marketing@klubb.com