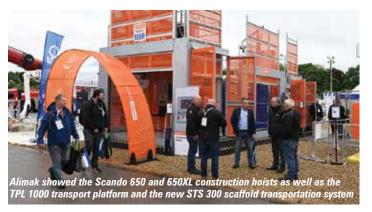

## A POSITIVE RETURN TO NORMAL

This year's Vertikal Days returned to the East of England Showground in Peterborough, at its more traditional time of year following the disruption to the past two shows due to the pandemic. Despite the rain on the first day, and the fact that it was less than eight months since the delayed 2021 event, the numbers of visitors attending and their positive mood remained high on both days, with Thursday possibly being the best day two ever. The incentive was more than 200 manufacturers' and service suppliers' products on display, with many worldwide, European or UK launches.

This was the 15th Vertikal Days which began in 2007, and over the years it has grown steadily in terms of product diversity and visitors. Many regular exhibitors reported record activity and order intake, hailing it the 'best show yet'.

This extended review will be purely pictorial and

as there were so many products and exhibitors it is impossible to cover every stand or exhibit - so apologies in advance. We will, of course look to cover all of the products over the next few issues. The next Vertikal Days will be held on May 10th & 11th at the same venue.