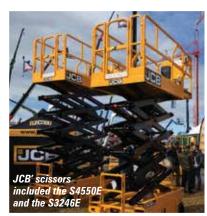

2."

























































KLUBB, the vehicles mounted lift manufacturer market leader in Europe, offers a full range of conversions designed for users down to the smallest technical detail:

- Light and heavy van mounts from 9 to 17m
- Chassis mounted lifts from 12 to 20m
- · Heavy truck platforms from 18 to 35m
- · Firefighting platforms and insulated boom lifts up to 67m

We are able to offer customers **high performance**, cost-efficient aerial platforms that deliver new advances in performance, safety and total cost of ownership.

## **KLUBB**

We are building an extensive network of KLUBB dealers who all offer outstanding levels of service.

For more information, contact us:

www.klubb.com marketing@klubb.com