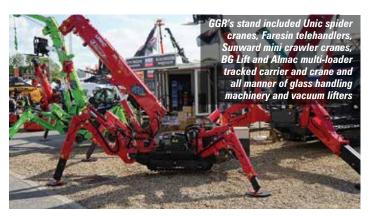

## A POSITIVE RETURN TO NORMAL

This year's Vertikal Days returned to the East of England Showground in Peterborough, at its more traditional time of year following the disruption to the past two shows due to the pandemic. Despite the rain on the first day, and the fact that it was less than eight months since the delayed 2021 event, the numbers of visitors attending and their positive mood remained high on both days, with Thursday possibly being the best day two ever. The incentive was more than 200 manufacturers' and service suppliers' products on display, with many worldwide, European or UK launches.

This was the 15th Vertikal Days which began in 2007, and over the years it has grown steadily in terms of product diversity and visitors. Many regular exhibitors reported record activity and order intake, hailing it the 'best show yet'.