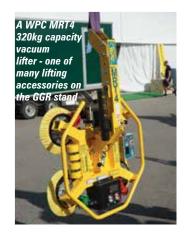

e been up for it since 1972."

























































KLUBB, the vehicles mounted lift manufacturer market leader in Europe, offers a full range of conversions designed for users down to the smallest technical detail:

- Light and heavy van mounts from 9 to 17m
- Chassis mounted lifts from 12 to 20m
- · Heavy truck platforms from 18 to 35m
- · Firefighting platforms and insulated boom lifts up to 67m

We are able to offer customers **high performance**, cost-efficient aerial platforms that deliver new advances in performance, safety and total cost of ownership.

## **KLUBB**

We are building an extensive network of KLUBB dealers who all offer outstanding levels of service.

For more information, contact us:

www.klubb.com marketing@klubb.com