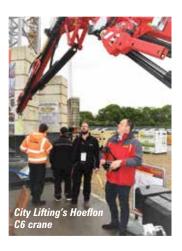

## A POSITIVE RETURN TO NORMAL

This year's Vertikal Days returned to the East of England Showground in Peterborough, at its more traditional time of year following the disruption to the past two shows due to the pandemic. Despite the rain on the first day, and the fact that it was less than eight months since the delayed 2021 event, the numbers of visitors attending and their positive mood remained high on both days, with Thursday possibly being the best day two ever. The incentive was more than 200 manufacturers' and service suppliers' products on display, with many worldwide, European or UK launches.

This extended review will be purely pictorial and

as there were so many products and exhibitors it is impossible to cover every stand or exhibit - so apologies in advance. We will, of course look to cover all of the products over the next few issues. The next Vertikal Days will be held on May 10th & 11th at the same venue.