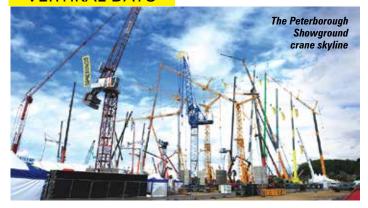

## A POSITIVE RETURN TO NORMAL

This year's Vertikal Days returned to the East of England Showground in Peterborough, at its more traditional time of year following the disruption to the past two shows due to the pandemic. Despite the rain on the first day, and the fact that it was less than eight months since the delayed 2021 event, the numbers of visitors attending and their positive mood remained high on both days, with Thursday possibly being the best day two ever. The incentive was more than 200 manufacturers' and service suppliers' products on display, with many worldwide, European or UK launches.

This was the 15th Vertikal Days which began in 2007, and over the years it has grown steadily in terms of product diversity and visitors. Many regular exhibitors reported record activity and order intake, hailing it the 'best show yet'.

This extended review will be purely pictorial and

as there were so many products and exhibitors it is impossible to cover every stand or exhibit - so apologies in advance. We will, of course look to cover all of the products over the next few issues. The next Vertikal Days will be held on May 10th & 11th at the same venue.