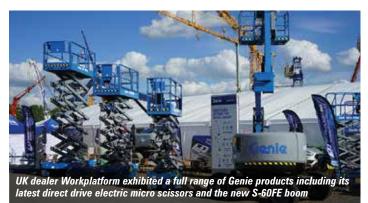

## A POSITIVE RETURN TO NORMAL

This year's Vertikal Days returned to the East of England Showground in Peterborough, at its more traditional time of year following the disruption to the past two shows due to the pandemic. Despite the rain on the first day, and the fact that it was less than eight months since the delayed 2021 event, the numbers of visitors attending and their positive mood remained high on both days, with Thursday possibly being the best day two ever. The incentive was more than 200 manufacturers' and service suppliers' products on display, with many worldwide, European or UK launches.

This was the 15th Vertikal Days which began in 2007, and over the years it has grown steadily in terms of product diversity and visitors. Many regular exhibitors reported record activity and order intake, hailing it the 'best show yet'.