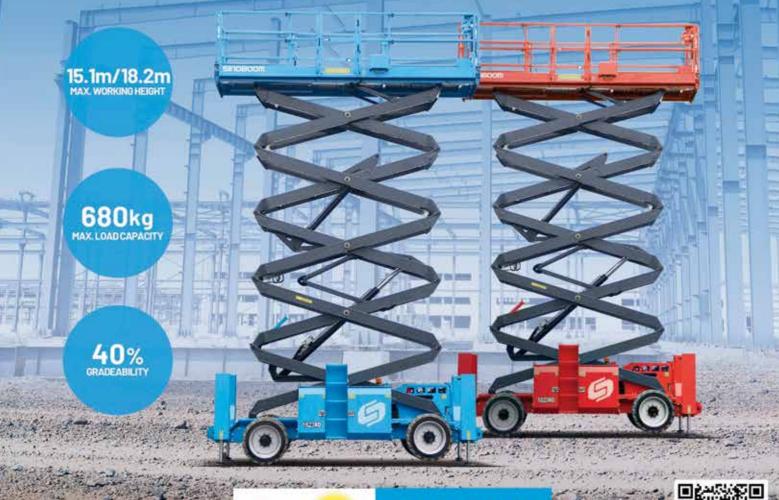

#### 1323RD / 1623RD / 1323RE / 1623RE

2nd Generation Rough Terrian Scissor Lifts

- · Multiple power options available
- · Stronger off-road performance
- · Extended platform can be locked at any position
- Upgraded eletrical control box, Better protective performance
- · Optional cold weather package for diesel-powered models
- · Optional charging pack for lithium-ion battery-powered models

11 - 12 SEPT STAND 209/307

BLUE EQUIPMENT COLOR NOT AVAILABLE IN THE UNITED STATES

Scan to find out more or visit sinoboom.com